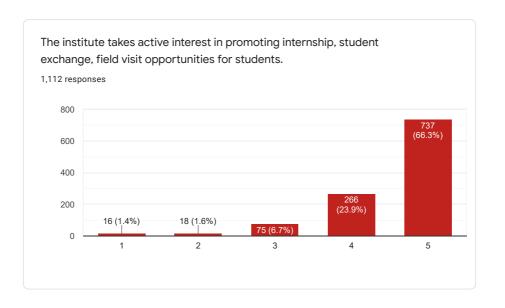

The institute/ teachers use student centric methods, such as experiential learning, participative learning and problem solving methodologies for enhancing learning experiences and also encourage you to participate in extracurricular activities.