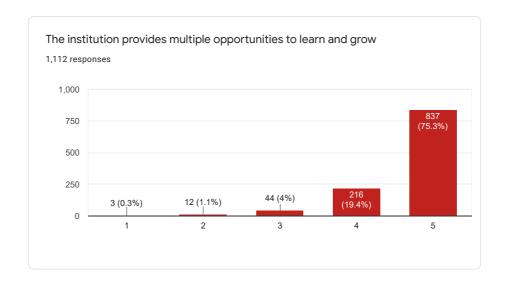

The institute/ teachers use student centric methods, such as experiential learning, participative learning and problem solving methodologies for enhancing learning experiences and also encourage you to participate in extracurricular activities.