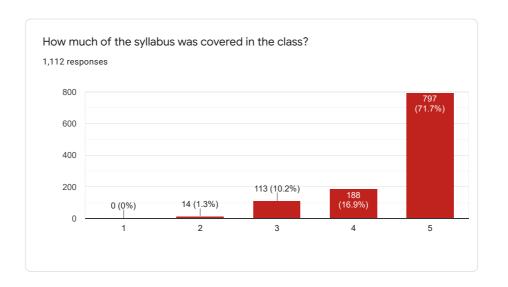

# SAPTHAGIRI COLLEGE OF ENGINEERING BENGALURU-560057

(Accredited by NAAC with "A" grade)

(An ISO 9001:2015 & ISO 14001:2015 Certified Institution)

(Affiliated to VTU, Belagavi and approved by AICTE, New Delhi)

# 2.7.1. Student Satisfaction Survey

## **INDEX**

| SI No | Title           | Link                                |
|-------|-----------------|-------------------------------------|
| 1     | Link for survey | https://forms.gle/4GSPzwvGrFrqgw43A |
| 2     | Report          | Report<br>Page 2                    |



# Student Satisfaction Survey-Questionnaire

1,112 responses

**Publish analytics** 



# Name of the Student 1,112 responses Harshitha S BHOOMIKA N Bhavana N Harshitha R Nishanth K Abhishek R Yashaswini S Chethan B Vishwanath Gowda M V

































The teachers illustrate the concepts through examples and applications and inform you about your expected competencies, course outcomes and program outcomes.

1,112 responses

1,000
750
500
250
3 (0,3%) 5 (0,4%) 31 (2.8%) 206 (18.5%)
0 1 2 3 4 5





The teachers identify your strengths and encourage you with providing right level of challenges and Teachers are able to identify your weaknesses and help you to overcome them. 1,112 responses 800 795 (71.5%) 600 400 251 (22.6%) 200 47 (4.2%) 13 (1.2%) 6 (0.5%) 2 4 5





The institute/ teachers use student centric methods, such as experiential learning, participative learning and problem solving methodologies for enhancing learning experiences and also encourage you to participate in extracurricular activities.

### 1,