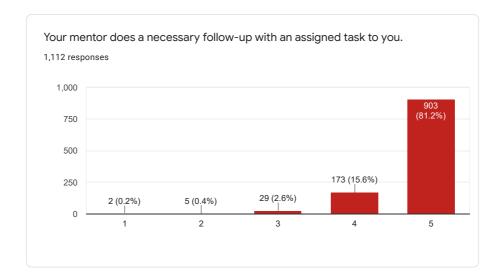

The institute/ teachers use student centric methods, such as experiential learning, participative learning and problem solving methodologies for enhancing learning experiences and also encourage you to participate in extracurricular activities.