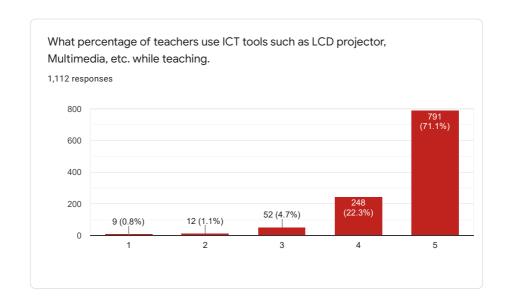

The teachers illustrate the concepts through examples and applications and inform you about your expected competencies, course outcomes and program outcomes.

1,112 responses

1,000
750
500
250
3 (0,3%) 5 (0,4%) 31 (2.8%) 206 (18.5%)
0 1 2 3 4 5





The teachers identify your strengths and encourage you with providing right level of challenges and Teachers are able to identify your weaknesses and help you to overcome them. 1,112 responses 800 795 (71.5%) 600 400 251 (22.6%) 200 47 (4.2%) 13 (1.2%) 6 (0.5%) 2 4 5





The institute/ teachers use student centric methods, such as experiential learning, participative learning and problem solving methodologies for enhancing learning experiences and also encourage you to participate in extracurricular activities.

### 1,112 responses















 $This \ content \ is \ neither \ created \ nor \ endorsed \ by \ Google. \ \underline{Report \ Abuse} - \underline{Terms \ of \ Service} - \underline{Privacy \ Policy}$ 

# Google Forms