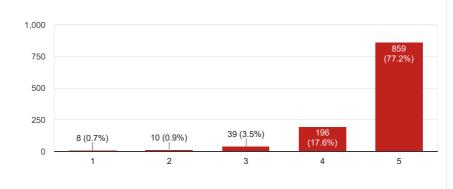

The institute/ teachers use student centric methods, such as experiential learning, participative learning and problem solving methodologies for enhancing learning experiences and also encourage you to participate in extracurricular activities.