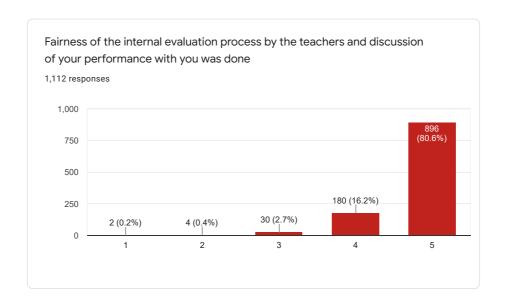

The institute/ teachers use student centric methods, such as experiential learning, participative learning and problem solving methodologies for enhancing learning experiences and also encourage you to participate in extracurricular activities.