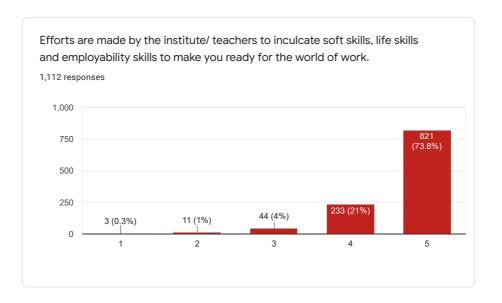

The teachers illustrate the concepts through examples and applications and inform you about your expected competencies, course outcomes and program outcomes.

1,112 responses

1,000
750
500
250
3 (0,3%) 5 (0,4%) 31 (2.8%) 206 (18.5%)
0 1 2 3 4 5





The teachers identify your strengths and encourage you with providing right level of challenges and Teachers are able to identify your weaknesses and help you to overcome them. 1,112 responses 800 795 (71.5%) 600 400 251 (22.6%) 200 47 (4.2%) 13 (1.2%) 6 (0.5%) 2 4 5





The institute/ teachers use student centric methods, such as experiential learning, participative learning and problem solving methodologies for enhancing learning experiences and also encourage you to participate in extracurricular activities.

### 1,112 responses















 $This \ content \ is \ neither \ created \ nor \ endorsed \ by \ Google. \ \underline{Report \ Abuse} - \underline{Terms \ of \ Service} - \underline{Privacy \ Policy}$ 

# Google Forms