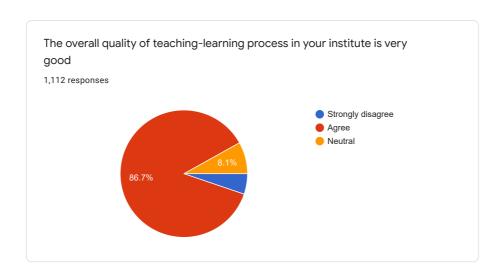

he teachers illustrate the concepts through examples and applications and inform you about your expected competencies, course outcomes and program outcomes.

1,112 responses

1,000
750
500
250
3 (0,3%) 5 (0,4%) 31 (2.8%) 206 (18.5%)
0 1 2 3 4 5





The teachers identify your strengths and encourage you with providing right level of challenges and Teachers are able to identify your weaknesses and help you to overcome them. 1,112 responses 800 795 (71.5%) 600 400 251 (22.6%) 200 47 (4.2%) 13 (1.2%) 6 (0.5%) 2 4 5





The institute/ teachers use student centric methods, such as experiential learning, participative learning and problem solving methodologies for enhancing learning experiences and also encourage you to participate in extracurricular activities.

### 1,112 responses















 $This \ content \ is \ neither \ created \ nor \ endorsed \ by \ Google. \ \underline{Report \ Abuse} - \underline{Terms \ of \ Service} - \underline{Privacy \ Policy}$ 

# Google Forms