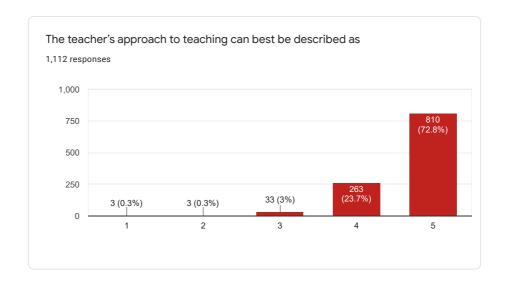

# SAPTHAGIRI COLLEGE OF ENGINEERING BENGALURU-560057

(Accredited by NAAC with "A" grade)

(An ISO 9001:2015 & ISO 14001:2015 Certified Institution)

(Affiliated to VTU, Belagavi and approved by AICTE, New Delhi)

# 2.7.1. Student Satisfaction Survey

## **INDEX**

| SI No | Title           | Link                                |
|-------|-----------------|-------------------------------------|
| 1     | Link for survey | https://forms.gle/4GSPzwvGrFrqgw43A |
| 2     | Report          | Report<br>Page 2                    |



# Student Satisfaction Survey-Questionnaire

1,112 responses

**Publish analytics** 



# Name of the Student 1,112 responses Harshitha S BHOOMIKA N Bhavana N Harshitha R Nishanth K Abhishek R Yashaswini S Chethan B Vishwanath Gowda M V

































The teachers illustrate the concepts through examples and applications and inform you about your expected competencies, course outcomes and program outcomes.

1,112 responses

1,000
750
500
250
3 (0,3%) 5 (0,4%) 31 (2.8%) 206 (18.5%)
0 1 2 3 4 5





The teachers identify your strengths and encourage you with providing right level of challenges and Teachers are able to identify your weaknesses and help you to overcome them. 1,112 responses 800 795 (71.5%) 600 400 251 (22.6%) 200 47 (4.2%) 13 (1.2%) 6 (0.5%) 2 4 5





The institute/ teachers use student centric methods, such as experiential learning, participative learning and problem solving methodologies for enhancing learning experiences and also encourage you to participate in extracurricular activities.

### 1,112 respon