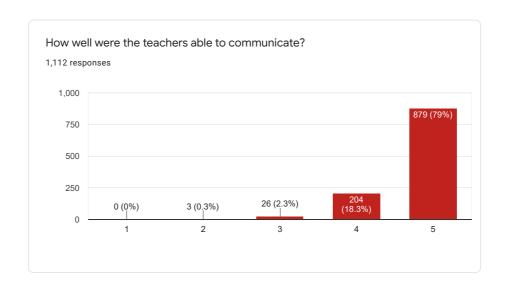

# SAPTHAGIRI COLLEGE OF ENGINEERING BENGALURU-560057

(Accredited by NAAC with "A" grade)

(An ISO 9001:2015 & ISO 14001:2015 Certified Institution)

(Affiliated to VTU, Belagavi and approved by AICTE, New Delhi)

# 2.7.1. Student Satisfaction Survey

## **INDEX**

| SI No | Title           | Link                                |
|-------|-----------------|-------------------------------------|
| 1     | Link for survey | https://forms.gle/4GSPzwvGrFrqgw43A |
| 2     | Report          | Report<br>Page 2                    |



# Student Satisfaction Survey-Questionnaire

1,112 responses

**Publish analytics** 



# Name of the Student 1,112 responses Harshitha S BHOOMIKA N Bhavana N Harshitha R Nishanth K Abhishek R Yashaswini S Chethan B Vishwanath Gowda M V

































The teachers illustrate the concepts through examples and applications and inform you about your expected competencies, course outcomes and program outcomes.

1,112 responses

1,000
750
500
250
3 (0,3%) 5 (0,4%) 31 (2.8%) 206 (18.5%)
0 1 2 3 4 5





The teachers identify your strengths and encourage you with providing right level of challenges and Teachers are able to identify your weaknesses and help you to overcome them. 1,112 responses 800 795 (71.5%) 600 400 251 (22.6%) 200 47 (4.2%) 13 (1.2%) 6 (0.5%) 2 4 5





The institute/ teachers use student centric methods, such as experiential learning, participative learning and problem solving methodologies for enhancing learning experiences and also encourage you to participate in extracurricular activities.

### 1,112 re