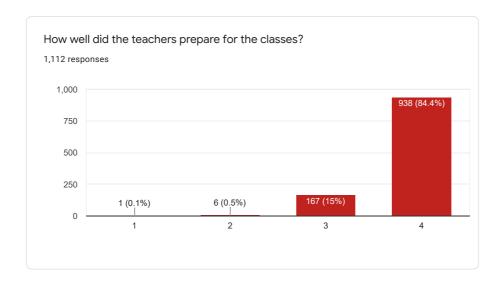

# SAPTHAGIRI COLLEGE OF ENGINEERING BENGALURU-560057

(Accredited by NAAC with "A" grade)

(An ISO 9001:2015 & ISO 14001:2015 Certified Institution)

(Affiliated to VTU, Belagavi and approved by AICTE, New Delhi)

# 2.7.1. Student Satisfaction Survey

## **INDEX**

| SI No | Title           | Link                                |
|-------|-----------------|-------------------------------------|
| 1     | Link for survey | https://forms.gle/4GSPzwvGrFrqgw43A |
| 2     | Report          | Report<br>Page 2                    |



# Student Satisfaction Survey-Questionnaire

1,112 responses

**Publish analytics** 



# Name of the Student 1,112 responses Harshitha S BHOOMIKA N Bhavana N Harshitha R Nishanth K Abhishek R Yashaswini S Chethan B Vishwanath Gowda M V

































The teachers illustrate the concepts through examples and applications and inform you about your expected competencies, course outcomes and program outcomes.

1,112 responses

1,000
750
500
250
3 (0,3%) 5 (0,4%) 31 (2.8%) 206 (18.5%)
0 1 2 3 4 5





The teachers identify your strengths and encourage you with providing right level of challenges and Teachers are able to identify your weaknesses and help you to overcome them. 1,112 responses 800 795 (71.5%) 600 400 251 (22.6%) 200 47 (4.2%) 13 (1.2%) 6 (0.5%) 2 4 5





The institute/ teachers use student centric methods, such as experiential learning, participative learning and problem solving methodologies for enhancing learning experiences and also encourage you to participate in extracurricular activities.

### 1,112