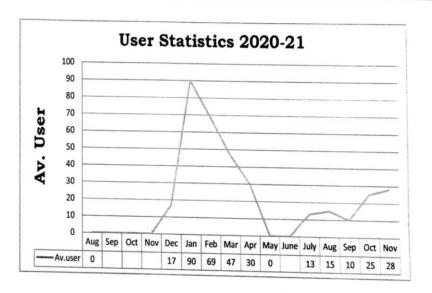

# Method of computing per day usage of library

| Academic year | Total no of students | Total no. of faculty | Average users<br>visited library | % age of visitors |
|---------------|----------------------|----------------------|----------------------------------|-------------------|
| 2020-21       | 2676                 | 161                  | 34                               | 2.94              |