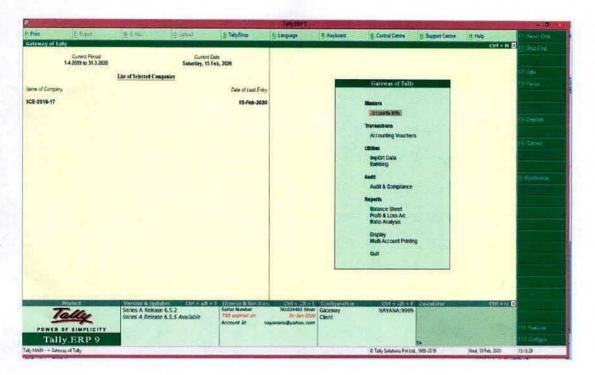

O 14001:2015 Certified Institution) #14/5, Chikkasandra, Hesaraghatta Main Road, Bengaluru-560057



Classic Home Page

Sapthagiri College of Engin Chikkasandra, Hesaraghatta Road Bangalore- 560 057



#### SAPTHAGIRI COLLEGE OF ENGINEERING

(Affiliated to Visvesvaraya Technological University, Belagavi and Approved by AICTE-New Delhi)

(Accredited by NAAC with "A" Grade)

(ISO 9001:2015 & ISO 14001:2015 Certified)





Classic Modules



# SRI SRINIVASA EDUCATIONAL & CHARITABLE TRUST (R) SAPTHAGIRI COLLEGE OF ENGINEERING

(Affiliated to Visvesvaraya Technological University, Belagavi and Approved by AICTE-New Delhi)

(Accredited by NAAC with "A" Grade)

(ISO 9001:2015 & ISO 14001:2015 Certified Institution) #14/5, Chikkasandra, Hesaraghatta Main Road, Bengaluru-560057

## Tally Software







#### SAPTHAGIRI COLLEGE OF ENGINEERING

(Affiliated to Visvesvaraya Technological University, Belagavi and Approved by AICTE-New Delhi)
(Accredited by NAAC with "A" Grade)

(ISO 9001:2015 & ISO 14001:2015 Certified Institution) #14/5, Chikkasandra, Hesaraghatta Main Road, Bengaluru-560057

## **SAGE SOFTWARE**



Sage- Home Page

B



#### SAPTHAGIRI COLLEGE OF ENGINEERING

(Affiliated to Visvesvaraya Technological University, Belagavi and Approved by AICTE-New Delhi)

(Accredited by NAAC with "A" Grade)

(ISO 9001:2015 & ISO 14001:2015 Certified Institution) #14/5, Chikkasandra, Hesaraghatta Main Road, Bengaluru-560057





Sage- Modules

B



SAPTHAGIRI COLLEGE OF ENGINEERING

(Affiliated to Visvesvaraya Technological University, Belagavi and Approved by AICTE-New Delhi)
(Accredite