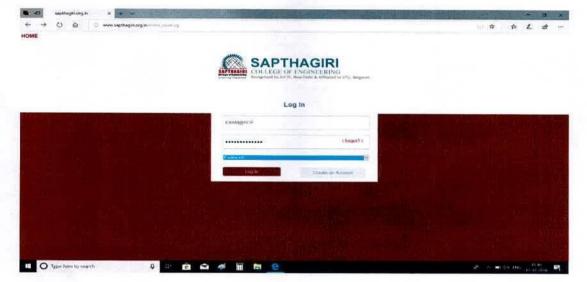

# EXAMINATION- Internal software (sapthagiri.org.in)

## Examination - Login page