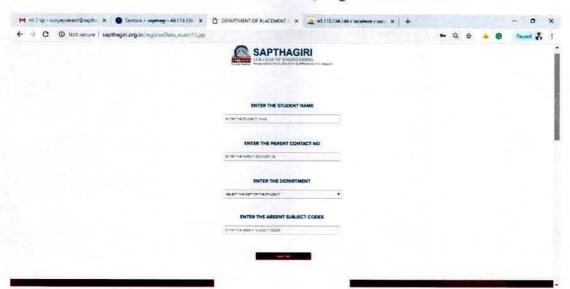

**SMS MODULE** 

# DAY TO DAY SMS SCREEN MODULE

**SMS REPORT** 

B

SAPTHAGIRI COLLEGE OF ENGINEERING

(Affiliated to Visvesvaraya Technological University, Belagavi and Approved by AICTE-New Delhi)
(Accredited by NAAC with "A" Grade)