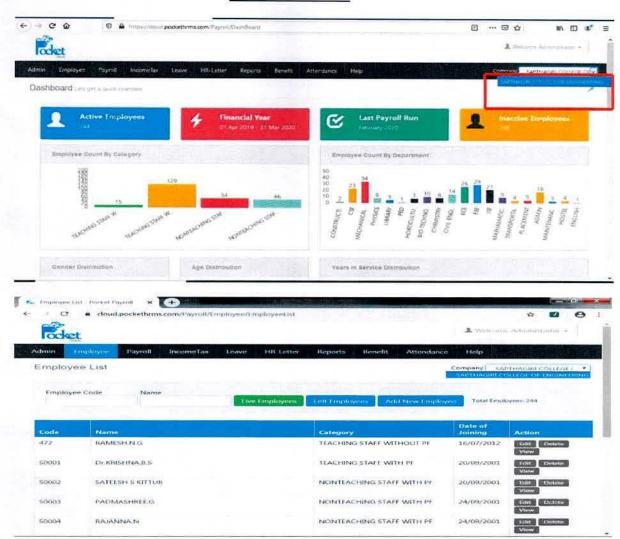

#### Website Modules

- Campus Management
   System(CMS)
- 2. Library
- 3. VTU ExamCell
- Automatic Monitoring Proctor System(AMPS)
- Daily Student Attendance SMS to Parents
- 6. Alumni Data Management
- 7. Student Feedback System