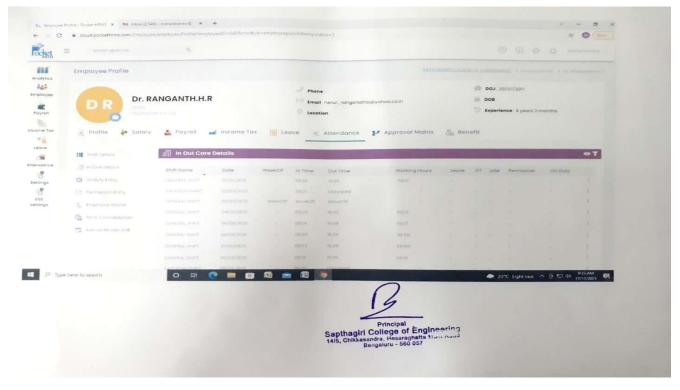

#### Website Modules

- Campus Management
   System(CMS)
- 2. Library
- 3. VTU ExamCell
- Automatic Monitoring Proctor System(AMPS)
- Daily Student Attendance SMS to Parents
- 6. Alumni Data Management
- 7. Student Feedback System