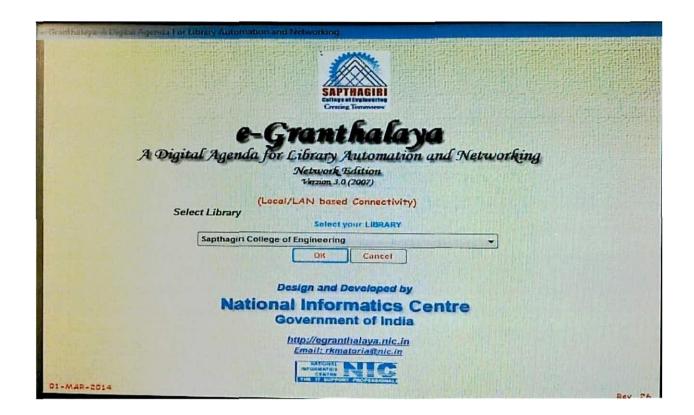

## Screenshots of user interfaces:

| SL NO | E-Governance areas                             | Screen shots                       | Page NO |
|-------|------------------------------------------------|------------------------------------|---------|
| 1     | Administration (Classic)                       | ERP Home page                      | 2       |
|       |                                                | ERP Modules                        | 3       |
| 2     | Finance and Accounts                           | ERP Home page (Tally)              | 4       |
|       |                                                | ERP Log in Page (Tally)            | 4       |
|       |                                                | ERP Home page (Sage)               | 5       |
|       |                                                | ERP Log in Page (Sage)             | 5       |
|       |                                                | ERP Modules (Sage)                 | 6       |
| 3     | Student admission and support (CMS)            | ERP Home page (CMS)                | 7       |
|       |                                                | ERP Modules (CMS)                  | 8-9     |
| 4     | Examination (sapthagiri.org.in and VTU portal) | ERP Home page(sapthagiri.edu.in)   | 10      |
|       |                                                | ERP Modules<br>(sapthagiri.edu.in) | 11-13   |
|       |                                                | VT U Portal                        | 14      |
| 5     | Library (e-Granthalaya)                        | ERP Module                         | 15      |