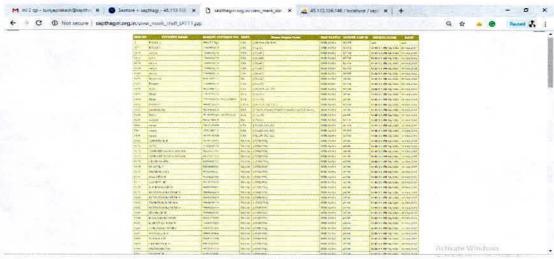

# DAY TO DAY SMS SCREEN MODULE

**SMS REPORT** 

B

SAPTHAGIRI COLLEGE OF ENGINEERING

(Affiliated to Visvesvaraya Technological University, Belagavi and Approved by AICTE-New Delhi)
(Accredited by NAAC with "A" Grade)