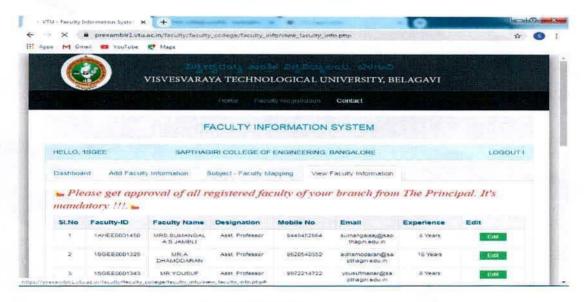

#### Exam application form portal

Faculty information system portal

Principal Sapthagiri College of Engineering 14/5, Chikkasandra, Hesaraghatta Main Road

Bengalum

**SAPTHAGIRI COLLEGE OF ENGINEERING** 

(Affiliated to Visvesvaraya Technological University, Belagavi and Approved by AICTE-New Delhi)
(Accredited by NAAC with "A" Grade)
(ISO 9001:2015 & ISO 14001:2015 Certified)