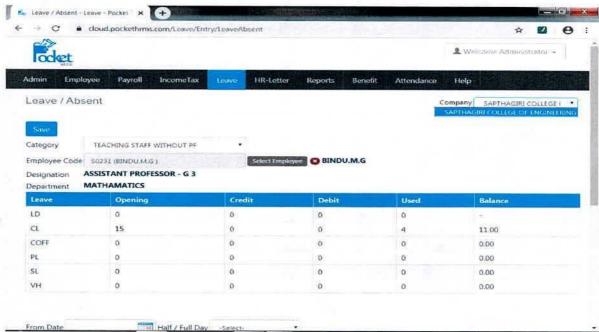

**SMS MODULE** 

# DAY TO DAY SMS SCREEN MODULE

**SMS REPORT** 

B

SAPTHAGIRI COLLEGE OF ENGINEERING

(Affiliated to Visvesvaraya Technological University, Belagavi and Approved by AICTE-New Delhi)
(Accredited by NAAC with "A" Grade)