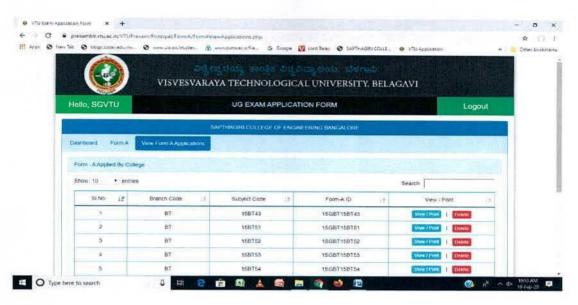

## **EXAMINATION- External software (VTU)**

B

Principal
Sapthagiri College of Engineering
14/5, Chikkasandra, Hesaraghatta Main Road
Bengaluru - 560 057

#### Exam application form portal

Faculty information system portal

Principal Sapthagiri College of Engineering 14/5, Chikkasandra, Hesaraghatta Main Road

Bengalum

**SAPTHAGIRI COLLEGE OF ENGINEERING** 

(Affiliated to Visvesvaraya Technological University, Belagavi and Approved by AICTE-New Delhi)
(Accredited by NAAC with "A" Grade)
(ISO 9001:2015 & ISO 14001:2015 Certified)