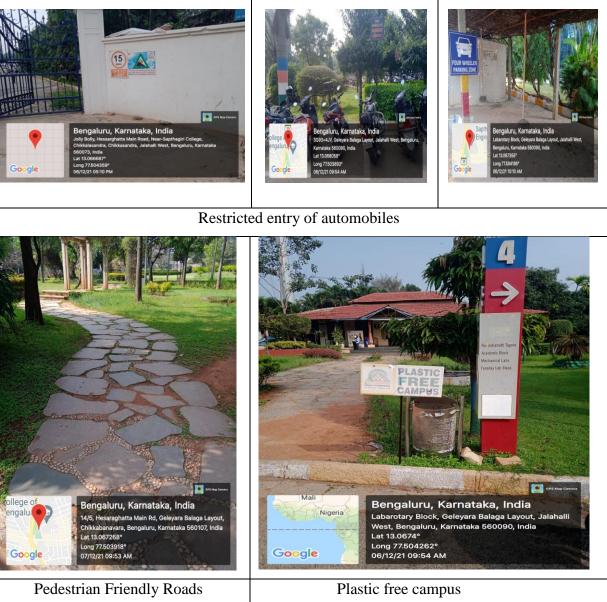

## 7. 1. 5 GREEN CAMPUS INITIATIVES

- > Restricted entry of automobiles
- > Pedestrian Friendly Roads
- Green landscaping with trees and plants
- Plastic free campus

SAPTHAGIRI COLLEGE OF ENGINEERING (Affiliated to Visvesvaraya Technological University, Belagavi & Approved by AICTE, New Delhi.) Accredited by NAAC - A Grade, Accredited by NBA (ISO 90001:2015 and 14001:2015 Certified Institution) #14/5, Chikkasandra, Hesaraghatta Main Road, Bengaluru– 560 057.