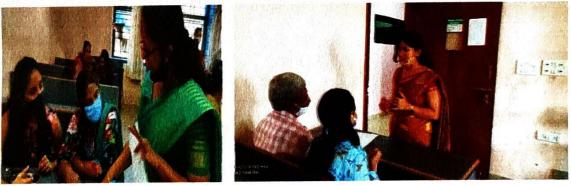

The first parent teacher meeting for the academic year 2020-21 was held on 6th March 2021. The Principal of SCE addressed all the parents before starting the individual interaction with proctors. In the speech principal stressed on the impact of technology in the life of children and the impact of mobile phones and internet on the future of children. After refreshment the parents were directed to the different classes where they met the proctors and discussed the progress of their wards. All the parents expressed their sincere gratitude towards the institution for the excellent care given to their wards. Certain parameters in the institute are modified based on the feedback from parents

Faculty interaction with parents

| SAPTHAGIRI COLL | EGE OF ENGINEERING                       |
|-----------------|------------------------------------------|
|                 | uru - 560 057                            |
| College         | THAGIRI<br>of Engineering<br>ng Tomorrow |
| PROCTO          | RSDAIRY                                  |
|                 |                                          |
| Name :          |                                          |
|                 |                                          |
| Branch :        |                                          |
| USN : F         | Roll No :                                |
| Proc            | ctor Name                                |
| l Year          |                                          |
| II Year         |                                          |
| III Year        |                                          |
| IV Year         | X C                                      |
|                 |                                          |