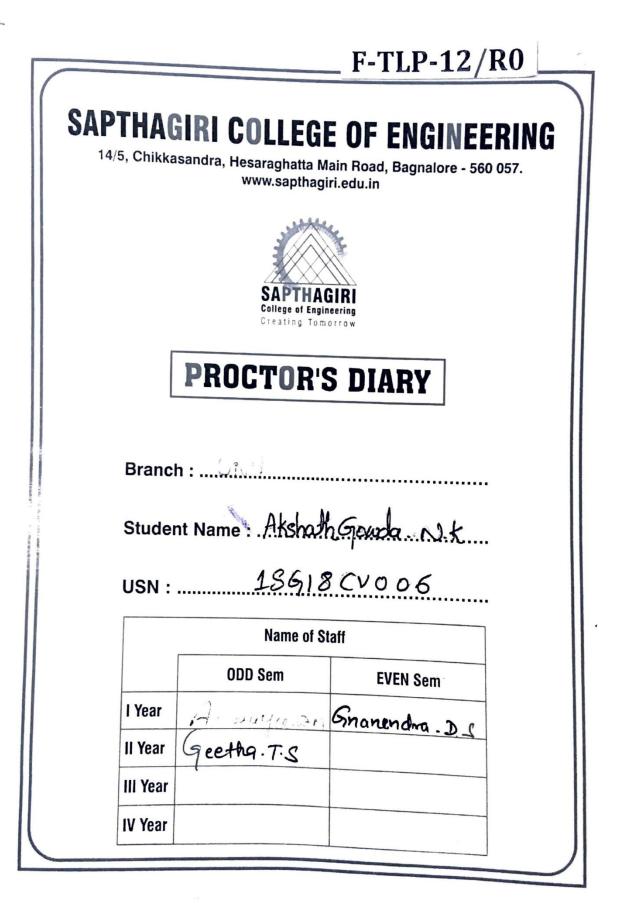

Faculty interaction with parents

| SAPTHAGIRI COLL | EGE OF ENGINEERING                       |
|-----------------|------------------------------------------|
|                 | uru - 560 057                            |
| College         | THAGIRI<br>of Engineering<br>ng Tomorrow |
| PROCTO          | RSDAIRY                                  |
|                 |                                          |
| Name :          |                                          |
|                 |                                          |
| Branch :        |                                          |
| USN : F         | Roll No :                                |
| Proc            | ctor Name                                |
| l Year          |                                          |
| II Year         |                                          |
| III Year        |                                          |
| IV Year         | X C                                      |
|                 |                                          |

| Name of S              | Name of Student:              |           |        |               |                |            | Bran       | ich :            |               |
|------------------------|-------------------------------|-----------|--------|---------------|----------------|------------|------------|------------------|---------------|
|                        |                               |           |        |               | DOB            |            | Bloc       | od Group         |               |
| USN :                  |                               |           |        |               |                |            |            |                  |               |
| Father's Na            | ame :                         |           |        |               |                |            |            |                  | Photograph    |
| Mother's N             | ame :                         |           |        |               |                |            |            |                  | <b>C P</b>    |
| Local Guar             | Local Guardians Name (if any) |           |        |               |                |            |            |                  |               |
| Admission<br>Details   | Quota                         | CE        | Т      | COMED         | K Management   | Late<br>En |            | Admission<br>No. | Year of Admin |
|                        | Rank                          |           |        |               |                |            |            |                  |               |
| Permanent              | Address                       |           |        |               |                |            |            |                  |               |
|                        |                               |           |        |               |                |            |            |                  |               |
| Current Res            | siding add                    | lress (If | stayir | ng in Hostel  | mention Hostel | Room       | No):       |                  |               |
|                        |                               |           |        |               |                |            |            |                  |               |
|                        |                               |           |        |               |                |            |            | Parant           | s/Guardian    |
| En                     | nail id                       |           |        | Student Paren |                |            | S/Guarulan |                  |               |
| 2                      |                               |           |        |               |                |            |            |                  |               |
|                        |                               |           |        |               |                |            |            |                  |               |
| Conta                  | act No.                       | -         |        |               |                |            |            |                  |               |
|                        |                               |           |        |               |                |            |            |                  |               |
| Occupation             | of Father                     |           |        |               |                |            |            |                  |               |
| Occupation             | of Mother                     |           |        |               |                |            |            |                  |               |
| Occupation of Guardian | of Local                      |           |        |               |                |            |            |                  |               |
| Official Addre         | ess of Fat                    | her       |        |               |                |            |            |                  |               |
|                        |                               |           |        |               |                |            |            |                  |               |
| Official addre         | ess of Mot                    | her       |        |               |                |            |            |                  |               |
|                        |                               |           |        |               |                |            |            |                  |               |
| Official addres        | fficial address of Guardian   |           |        |               |                |            |            |                  |               |
|                        |                               |           |        |               |                |            |            |                  |               |
| Aadhar /No.            |                               |           |        |               | 16             |            |            |                  |               |
|                        |                               |           |        |               |                |            |            |                  |               |