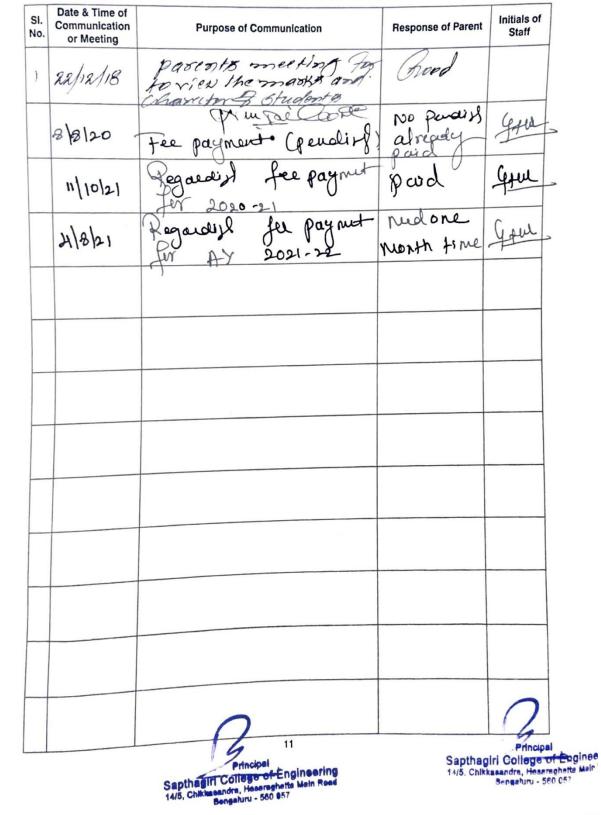

## Report of the activities of ASHRAYA for 2020-21

ASHRAYA central executive committee meeting on 14<sup>th</sup> July 2020. The first PTA central executive committee meeting for the academic year 2020-21 was held on 27<sup>th</sup> August 2020 at 10.30 am. The meeting was chaired by Principal, SCE. Discussions regarding the conduction of PTM and the PTA fund collection for providing token of appreciation for toppers. The PTA members voluntarily agreed to function as a counselling desk during all the days of admission.

The first parent teacher meeting for the academic year 2020-21 was held on 6th March 2021. The Principal of SCE addressed all the parents before starting the individual interaction with proctors. In the speech principal stressed on the impact of technology in the life of children and the impact of mobile phones and internet on the future of children. After refreshment the parents were directed to the different classes where they met the proctors and discussed the progress of their wards. All the parents expressed their sincere gratitude towards the institution for the excellent care given to their wards. Certain parameters in the institute are modified based on the feedback from parents