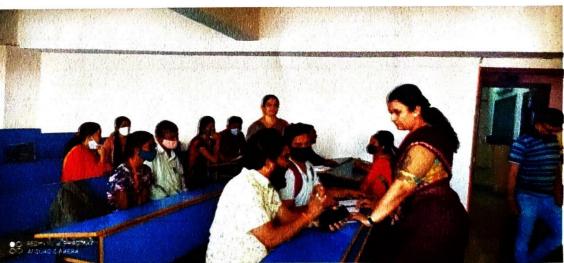

## Report of the activities of ASHRAYA for 2020-21

ASHRAYA central executive committee meeting on 14<sup>th</sup> July 2020. The first PTA central executive committee meeting for the academic year 2020-21 was held on 27<sup>th</sup> August 2020 at 10.30 am. The meeting was chaired by Principal, SCE. Discussions regarding the conduction of PTM and the PTA fund collection for providing token of appreciation for toppers. The PTA members voluntarily agreed to function as a counselling desk during all the days of admission.

The first parent teacher meeting for the academic year 2020-21 was held on 6th March 2021. The Principal of SCE addressed all the parents before starting the individual interaction with proctors. In the speech principal stressed on the impact of technology in the life of children and the impact of mobile phones and internet on the future of children. After refreshment the parents were directed to the different classes where they met the proctors and discussed the progress of their wards. All the parents expressed their sincere gratitude towards the institution for the excellent care given to their wards. Certain parameters in the institute are modified based on the feedback from parents