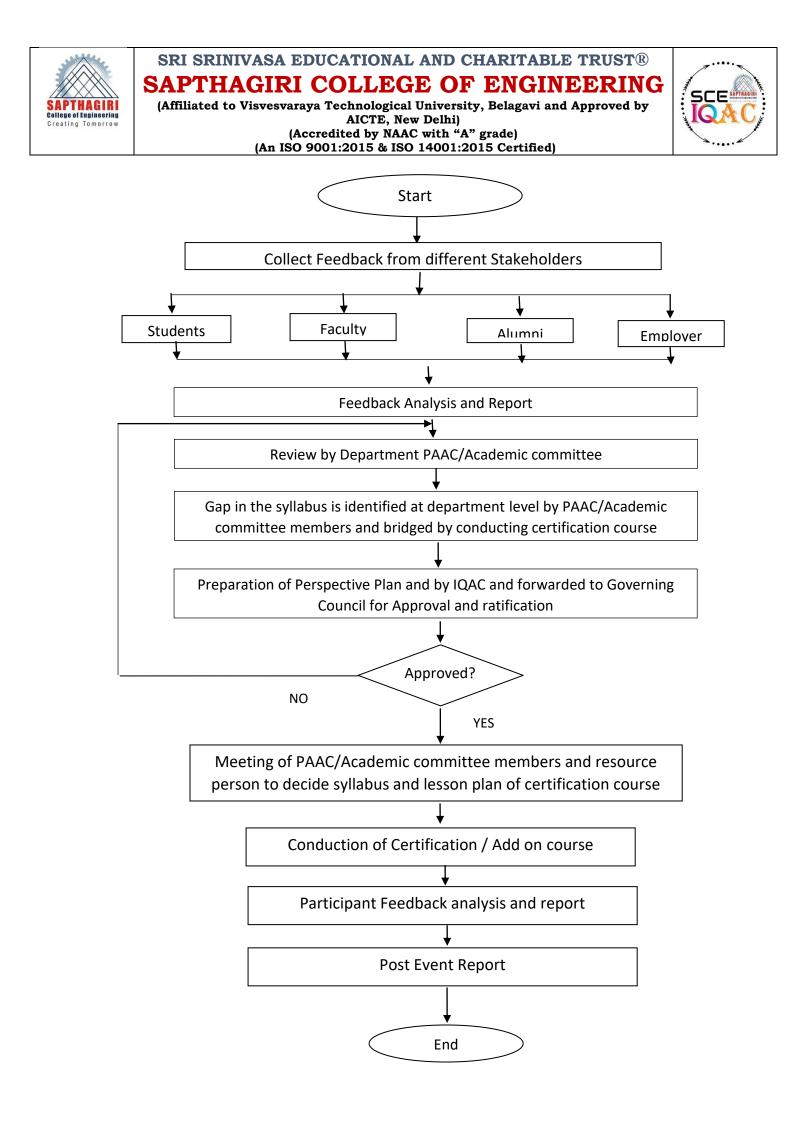

### **INDEX**

| SI. | Description                                                                | Page No. |
|-----|----------------------------------------------------------------------------|----------|
| No. |                                                                            |          |
| 1.  | List of Add on/Certificate Programs offered with Links                     | 2        |
| 2.  | Documents Attached                                                         | 3        |
| 3.  | Standard Operating Procedure Flowchart for conducting certification course | 4        |

## **1.2.2** Number of Add on /Certificate programs offered during the Academic year 2021-22

Certification Course is conducted in all departments every year to fulfil the gaps identified in the curriculum and to enrich the students with new trends and technologies.

### **1.2.2** Number of Add on /Certificate programs offered during the Academic year 2021-22

Certification Course is conducted in all departments every year to fulfil the gaps identified in the curriculum and to enrich the students with new trends and technologies. To support this, the following documents are provided