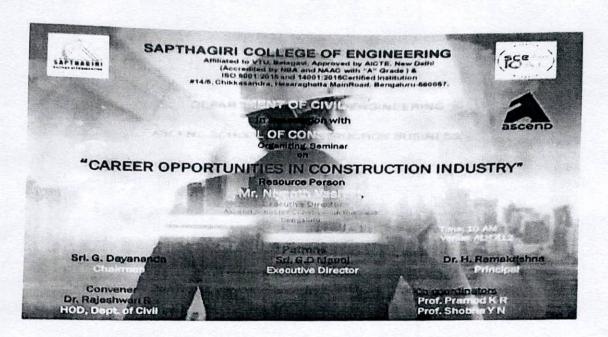

| *Type of event/activity                                                                       | Seminar                                                                                                                                                                                                               |
|-----------------------------------------------------------------------------------------------|-----------------------------------------------------------------------------------------------------------------------------------------------------------------------------------------------------------------------|
| Name/Title of the<br>Activity/Event                                                           | 'Career Opportunities in Construction Industry'                                                                                                                                                                       |
| Date of Organization                                                                          | 30-05-2022                                                                                                                                                                                                            |
| Venue<br>(with address)                                                                       | Department of Civil Engineering                                                                                                                                                                                       |
| Organized by<br>(Resource Person)                                                             | Mr. Niyanth Vashist, Executive Director, Ascend school of construction Business                                                                                                                                       |
|                                                                                               | To enhance the knowledge of construction companies for career opportunities for students                                                                                                                              |
| Objectives of the event/activity                                                              | The seminar gave the students information Indian Economy with construction industry, construction job profiles and companies, Future of Construction Industry and also Technology used in current construction field. |
|                                                                                               | <ol> <li>This talk was given by the speaker provided information on where<br/>exactly students can find jobs and what should be the skills needed in<br/>Construction Industries.</li> </ol>                          |
|                                                                                               | <ol> <li>The speaker provided information on construction companies and its<br/>categories.</li> </ol>                                                                                                                |
| Participants (Please attach list of participants, if it is organized/conducted in the dept.)) | 8 <sup>th</sup> sem students                                                                                                                                                                                          |
| Mention organized /participated/attended                                                      | Prof. Rajeshwari R, Prof. Shobha Y N, Prof. Pramod K R                                                                                                                                                                |

#### **Event Description:**

A Seminar was conducted on 'Career Opportunities in Construction Industry' by Mr. Niyanth Vashist, Executive Director, Ascend school of construction Business, for 8th Semester Students at Sapthagiri College of Engineering, Bangalore on 30th May 2022. This Seminar aims to provide importance of categorizing companies which provide more opportunities to enter into industry to improve career opportunities. Students were interacting throughout the session as it was more interactive and interesting.