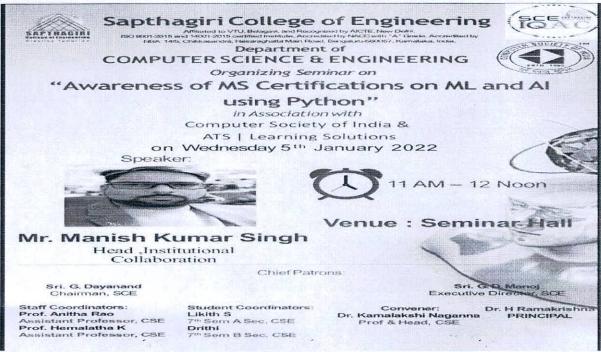

#14/5, Chikkasandra, Hesaraghatta Main Road, Bengaluru– 560 057.

Department of Computer Science & Engineering

Academic Year: 2021-2022

| *Typeofevent/activity                                                                     | Seminar                                                                                             |
|-------------------------------------------------------------------------------------------|-----------------------------------------------------------------------------------------------------|
| Name/Title of theActivity/Event                                                           | Awareness of MS Certifications on ML and AI using Python                                            |
| DateofOrganization                                                                        | 05/01/2022                                                                                          |
| Venue<br>(withaddress)                                                                    | DepartmentofComputerScienceAndEngineering                                                           |
| Organized<br>by(ResourcePerson<br>)                                                       | Mr. Manish Kumar, Head, Institutional collaboration, ATS   Learning solutions                       |
| Objectives of theevent/activity                                                           | Tocreate Awareness of MS Certifications on ML and AI using Python.                                  |
| Participants (Please attach list ofparticipants, if it isorganized/conductedin thedept.)) | HigherSemesterStudents(113Students)                                                                 |
| Mentionorganized<br>/participated/attended                                                | Prof. Anitha Rao, Prof. Hemalatha K(Faculty Coordinators)Mr.LikithS, Ms.Driti(Student Coordinators) |

#### **EventDescription:**

The Seminar on Awareness of MS Certifications on ML and AI using Python by ATS | Learning solutions was organized byDept ofCSEforhighersemesterstudentsofSapthagiriCollegeofEngineering,Bangaloreon5<sup>th</sup>January 2022. In this seminar the resource person gave an idea about Microsoft Certifications on machine learning and andArtificial Intelligence using Python. He also mentioned about the exams to be taken to get MS Certification for ML and AI. Students were interacting throughout the session and obtained the enoughknowledge aboutthetopic byaskingtheirdoubtswiththeresourceperson.