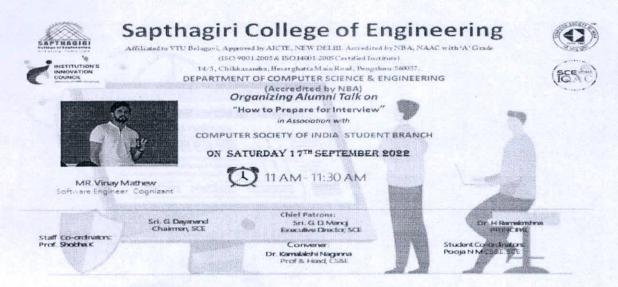

# Department of Computer Science & Engineering Accredited by NBA

Academic Year: 2021-2022

| *Typeofevent/activity                                                                     | AlumniTalk                                                                  |
|-------------------------------------------------------------------------------------------|-----------------------------------------------------------------------------|
| Name/Title of theActivity/Event                                                           | PlacementPreparation                                                        |
| DateofOrganization                                                                        | 17 <sup>th</sup> SEPTEMBER 2022                                             |
| Venue (withaddress)                                                                       | ALH405,SCE,Bangalore                                                        |
| Organized<br>by(ResourcePerson)                                                           | DepartmentofComputerScienceandEngineering.Re sourcePerson: Mr. Vivek Mathew |
| Objectivesofthe event/activity                                                            | ToenhancetheknowledgeonhowtoprepareforInterview                             |
| Participants (Please attach list ofparticipants, if it isorganized/conducted inthedept.)) | 7 <sup>th</sup> SemesterCSEstudents                                         |
| Mentionorganized /participated/attended                                                   | Prof.Shobha.K                                                               |

#### **EventDescription:**

Alumni talk was conducted for the benefits of enhancing and improving the knowledge how to prepare forthe Interview with industry perspective for the 7<sup>TH</sup> Semester Students of Department of Computer Scienceand Engineering, Sapthagiri College of Engineering, Bangalore on 17<sup>th</sup> SEPTEMBERL 2022. The followingtopics were discussed in the sessions:-Introduction, Programing Language, Level of Confidence, Rounds

ofInterview. Also advised the student sto be confident on one language you are familiar with. Also encouraged stude nt sto attend placement activities and explained about self-improvement in career. Students were interacting throughout these ssion as it was more interactive.