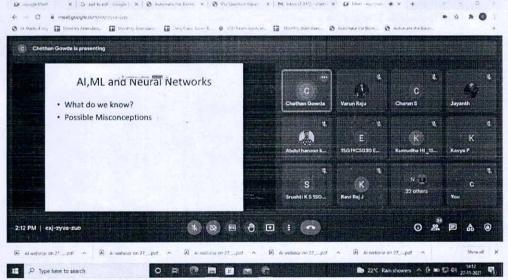

### **Department of Computer Science & Engineering**

Academic Year: 2020-2021

| *Type of event/activity                                                                       | Webinar on "FUTURE OF THE PROGRAMMING"                                                                                                                                                                                                                                 |
|-----------------------------------------------------------------------------------------------|------------------------------------------------------------------------------------------------------------------------------------------------------------------------------------------------------------------------------------------------------------------------|
| Name/Title of the Activity/Event                                                              | COMPUTER SOCIETY OF INDIA-STUDENT BRANCH                                                                                                                                                                                                                               |
| Date of Organization                                                                          | 27-11-2021                                                                                                                                                                                                                                                             |
| Venue (with address)                                                                          | ROOM NO A111, DEPT. OF CSE                                                                                                                                                                                                                                             |
| Delivered by                                                                                  | MR. CHETHAN KUMAR S K                                                                                                                                                                                                                                                  |
| Objectives of the event/activity                                                              | Objective of CSI is to facilitate research, knowledge sharing, learning and career enhancement for all categories of IT Professionals, while simultaneously inspiring and nurturing new entrants into the industry and helping them to integrate into the IT community |
| Participants (Please attach list of participants, if it is organized/conducted in the dept.)) | 65 students                                                                                                                                                                                                                                                            |
| Mention organized /participated/attended                                                      | PROF. S SURESH KUMAR, PROF. CHAITRA N C                                                                                                                                                                                                                                |

#### **Event Description:**

The Webinar event started at 2.00 AM with welcome speech by Dr. KamalakshiNaganna Professor & Head, Dept. of CSE thanked College Management, Principal Dr. Ramakrishna H, HOD's of all department for providing opportunity to organize this event and gave brief introduction of today's speaker Mr. Chethan Kumar S K.

The Speaker Chethan Kumar S K, Senior Software Engineer DevTest Micro Focus, Akamai gave brief introduction of The application of AI to develop programs that do human-like jobs and portray human skills is Machine Learning. Both Artificial Intelligence and Machine Learning are closely connected and are being used widely today. Haskell is also a very good programming language for AI.

Overview: Artificial intelligence is the simulation of human intelligence processes by machines, especially computer systems. Specific applications of AI include expert systems, natural language processing, speech recognition and machine vision.