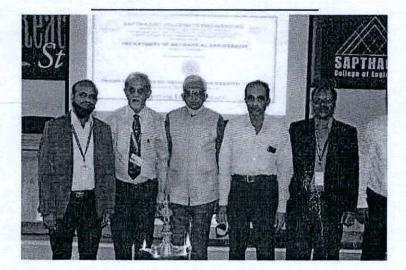

lighted on the success stories / achievements of successful entrepreneurs and provided an opportunity to interact / discuss about the schemes / support given by organizations.

Sapthagiri College of Engineering Chikkasandra, Hesaraghatta Road Bangalore-560 057

#### Images:



DEPARTMENT OF MECHANICAL ENGINEERING (NEA Accedited)

In Association with



UNDIAN INSTITUTION OF INDUSTRIAL ENGINEERING, (IIIE) BC Organizes a Motivational Talk on ,

'Creating Entrepreneurs'

Mr. M.K.Krishna



Advisor & Trainer - Knowledge Managem Consultant , KPMG-COMBINE



Guests of Honor:

Dr. B. Ravishankar

Chairman, IIIE, BC COMMANDER M S SRIKANT
Hon Treasurer, HE BC

18th December - 2021 at 11.00 am



Patrons : Sri. G. Dayananda Charman

Sri. G.D Manoj

Dr. P Mahadevaswamy

Dr. H. Ramakrishna Principal







Principal
Sapthagiri College of Engineering
Chikkasandra, Hesaraghatta Road
Bangarore- 560 057



# SAPTHAGIRI COLLEGE OF ENGINEERING

(Affiliated to Visvesvaraya Technological University, Belagavi and Approved by AICTE-New Delhi) (Accredited by NAAC with "A" Grade)( ISO 9001:2015 & ISO14001:2015 Certified)

# **Department of Mechanical Engineering**

(NBA Accredited)

Motivational Talk, "Creating Entrepreneurs "
(16th December-2021)

Attendance of students participated:

Sem / Sec:

7" B

Date: 16/12/2021

| Sl.No | Name of Student     | USN           | Signature       |
|-------|---------------------|---------------|-----------------|
| . 1   | Projual. 5          | ISGI8MEDGO    | MIL             |
| 2     | Brashanth . B.s     | 15618ME061    | Rest            |
| 3     | Broshan