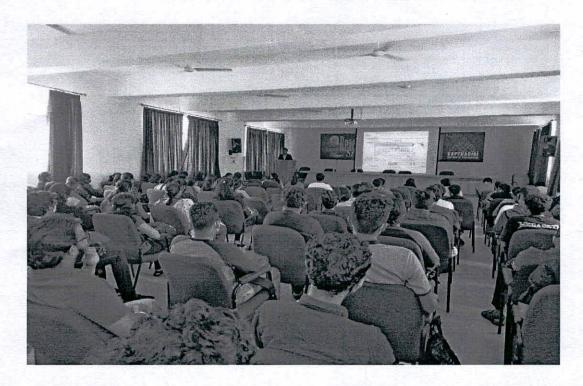

#### **Event Description:**

The Webinar event started at 2.00 AM with welcome speech by Dr. KamalakshiNaganna Professor & Head, Dept. of CSE thanked College Management, Principal Dr. Ramakrishna H, HOD's of all department for providing opportunity to organize this event and gave brief introduction of today's speaker Mr. Chethan Kumar S K.

The Speaker Chethan Kumar S K, Senior Software Engineer DevTest Micro Focus, Akamai gave brief introduction of The application of AI to develop programs that do human-like jobs and portray human skills is Machine Learning. Both Artificial Intelligence and Machine Learning are closely connected and are being used widely today. Haskell is also a very good programming language for AI.