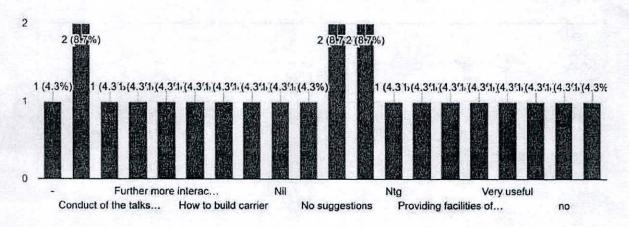

#14/5, Chikkasandra, Hesaraghatta Main Road, Bengaluru– 560 057.

Department of Computer Science & Engineering

Academic Year: 2021-2022

| *Typeofevent/activity                                                                     | Seminar                                                                                             |
|-------------------------------------------------------------------------------------------|-----------------------------------------------------------------------------------------------------|
| Name/Title of theActivity/Event                                                           | Awareness of MS Certifications on ML and AI using Python                                            |
| DateofOrganization                                                                        | 05/01/2022                                                                                          |
| Venue<br>(withaddress)                                                                    | DepartmentofComputerScienceAndEngineering                                                           |
| Organized<br>by(ResourcePerson<br>)                                                       | Mr. Manish Kumar, Head, Institutional collaboration, ATS   Learning solutions                       |
| Objectives of theevent/activity                                                           | Tocreate Awareness of MS Certifications on ML and AI using Python.                                  |
| Participants (Please attach list ofparticipants, if it isorganized/conductedin thedept.)) | HigherSemesterStudents(113Students)                                                                 |
| Mentionorganized<br>/participated/attended                                                | Prof. Anitha Rao, Prof. Hemalatha K(Faculty Coordinators)Mr.LikithS, Ms.Driti(Student Coordinators) |

#### **EventDescription:**

The Seminar on Awareness of MS Certifications on ML and AI using Python by ATS | Learning solutions was organized byDept ofCSEforhighersemesterstudentsofSapthagiriCollegeofEngineering,Bangaloreon5<sup>th</sup>January 2022. In this seminar the resource person gave an idea about Microsoft Certifications on machine learning and andArtificial Intelligence using Python. He also mentioned about the exams to be taken to get MS Certification for ML and AI. Students were interacting throughout the session and obtained the enoughknowledge aboutthetopic byaskingtheirdoubtswiththeresourceperson.