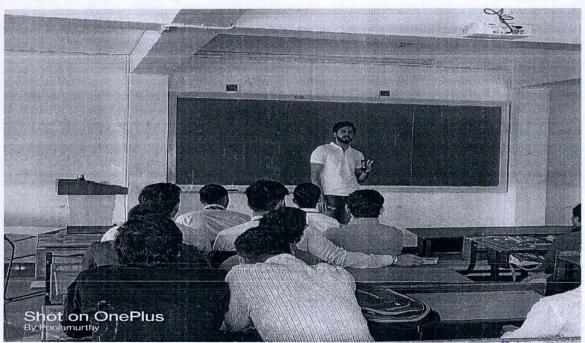

# Department of Computer Science & Engineering Accredited by NBA

Academic Year: 2021-2022

| *Typeofevent/activity                                                                     | AlumniTalk                                                                  |
|-------------------------------------------------------------------------------------------|-----------------------------------------------------------------------------|
| Name/Title of theActivity/Event                                                           | PlacementPreparation                                                        |
| DateofOrganization                                                                        | 17 <sup>th</sup> SEPTEMBER 2022                                             |
| Venue (withaddress)                                                                       | ALH405,SCE,Bangalore                                                        |
| Organized<br>by(ResourcePerson)                                                           | DepartmentofComputerScienceandEngineering.Re sourcePerson: Mr. Vivek Mathew |
| Objectivesofthe event/activity                                                            | ToenhancetheknowledgeonhowtoprepareforInterview                             |
| Participants (Please attach list ofparticipants, if it isorganized/conducted inthedept.)) | 7 <sup>th</sup> SemesterCSEstudents                                         |
| Mentionorganized /participated/attended                                                   | Prof.Shobha.K                                                               |

#### **EventDescription:**

Alumni talk was conducted for the benefits of enhancing and improving the knowledge how to prepare forthe Interview with industry perspective for the 7<sup>TH</sup> Semester Students of Department of Computer Scienceand Engineering, Sapthagiri College of Engineering, Bangalore on 17<sup>th</sup> SEPTEMBERL 2022. The followingtopics were discussed in the sessions:-Introduction, Programing Language, Level of Confidence, Rounds

ofInterview. Also advised the student sto be confident on one language you are familiar with. Also encouraged stude nt sto attend placement activities and explained about self-improvement in career. Students were interacting throughout these ssion as it was more interactive.