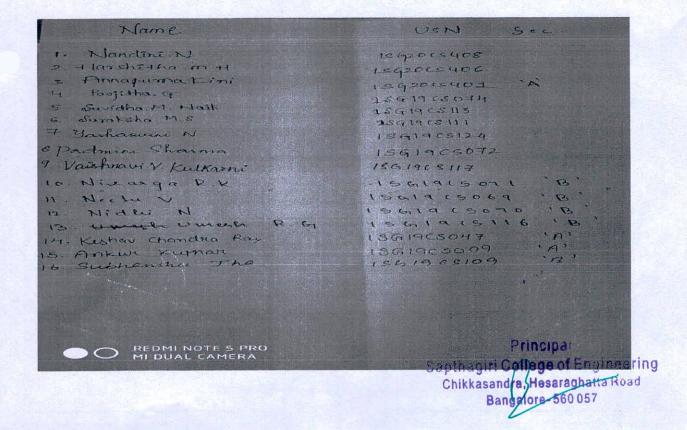

## Department of Computer Science & Engineering

Academic Year: 2020-2021

| *Type of event/activity                                                                       | ALUMNI TALK                                                                                                                                                                                                                                                                                                                 |
|-----------------------------------------------------------------------------------------------|-----------------------------------------------------------------------------------------------------------------------------------------------------------------------------------------------------------------------------------------------------------------------------------------------------------------------------|
| Name/Title of the Activity/Event                                                              | CHALLENGES OF ENTERPRENEURSHIP                                                                                                                                                                                                                                                                                              |
| Date of Organization                                                                          | 13-11-2021                                                                                                                                                                                                                                                                                                                  |
| Venue (with address)                                                                          | SEMINAR HALL                                                                                                                                                                                                                                                                                                                |
| Objectives of the event/activity                                                              | Objective of CSI is to facilitate research, <b>knowledge</b> sharing, learning and career enhancement for all categories of IT Professionals, while simultaneously inspiring and nurturing new entrants into the industry and helping them to integrate into the IT community. To enhance the knowledge of ENTERPRENEURSHIP |
| Participants (Please attach list of participants, if it is organized/conducted in the dept.)) | 110 students                                                                                                                                                                                                                                                                                                                |
| Mention organized /participated/attended                                                      | PROF. VINDHYA G B & PROF. RASHMI H C                                                                                                                                                                                                                                                                                        |