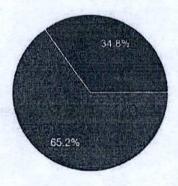

## Department of Computer Science & Engineering Accredited by NBA

Academic Year: 2021-2022

| *Typeofevent/activity                                                                    | Placement Training Session                                       |
|------------------------------------------------------------------------------------------|------------------------------------------------------------------|
| Name/Title of theActivity/Event                                                          | Hands on session on C Programming                                |
| DateofOrganization                                                                       | 21/09/2022                                                       |
| Venue<br>(withaddress)                                                                   | DepartmentofComputerScienceandEngineering                        |
| Organized<br>by(ResourcePerson)                                                          | Prof. Hemalatha K, Prof. Kruthi T C                              |
| Objectivesofthe event/activity                                                           | To enhance knowledge in C programming as per industry standards. |
| Participants (Please attach list ofparticipants,if itis organized/conductedinthe dept.)) | 7 <sup>th</sup> SemesterStudents                                 |
| Mentionorganized<br>/participated/attended                                               | Prof. Kruthi T C, Prof. Hemalatha K (Faculty Coordinators)       |

#### **EventDescription:**

The Placement Training Session on C Programming was organized by Dept of CSE for higher semester students of Sapthagiri College of Engineering, Bangalore on 21<sup>st</sup>September2022. In this Placement Training Session the resourceperson gave an idea about C programming as per industry standards. Students were interacting throughout the session and obtained the enough knowledge about the topic by asking their doubts with the resource person.