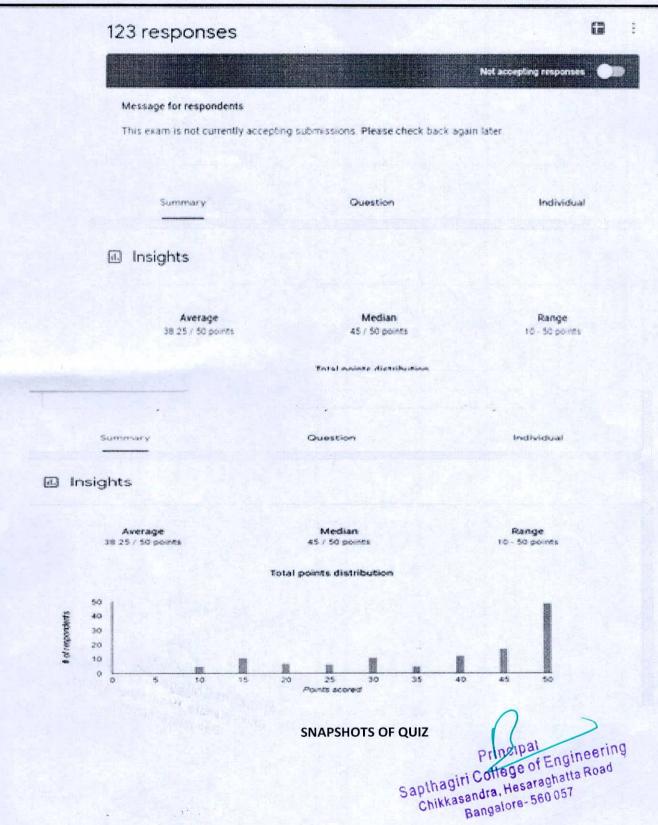

## **Department of Computer Science & Engineering**

Academic Year: 2020-2021

| *Type of event/activity                                                                       | C CODING AND DEBUGGING                                                                                                                                                                                                                                                                                                    |
|-----------------------------------------------------------------------------------------------|---------------------------------------------------------------------------------------------------------------------------------------------------------------------------------------------------------------------------------------------------------------------------------------------------------------------------|
| Name/Title of the Activity/Event                                                              | Online certification quiz on C Coding and Debugging                                                                                                                                                                                                                                                                       |
| Date of Organization                                                                          | 29-09-2021                                                                                                                                                                                                                                                                                                                |
| Venue (with address)                                                                          | VIRTUAL PLATFORM GOOGLE FORM                                                                                                                                                                                                                                                                                              |
| Objectives of the event/activity                                                              | Objective of CSI is to facilitate research, <b>knowledge</b> sharing, learning and career enhancement for all categories of IT Professionals, while simultaneously inspiring and nurturing new entrants into the industry and helping them to integrate into the IT community. Enhance the Coding skills amongst students |
| Participants (Please attach list of participants, if it is organized/conducted in the dept.)) | 123 students                                                                                                                                                                                                                                                                                                              |
| Mention organized /participated/attended                                                      | PROF.NANDA M B, PROF. PRAKRUTHI C                                                                                                                                                                                                                                                                                         |

The students of 2<sup>nd</sup>sem responded very well by attending C Coding and Debugging quiz. Around 110 students participated and scored good marks in C Coding and Debugging quiz. Finally Convener Dr. KamalakshiNaganna, Professor & Head, Department of CSE thanked everyone for their participation and also thanked coordinators for organizing this C Coding and Debugging quiz.