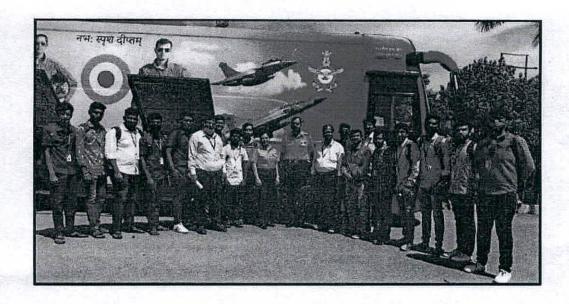

|     |     |     | 01  |     | 02  |     | 02   |      | 03   |

\*Type of activity: Workshop

**Images:** 

### SAPTHAGIRI COLLEGE OF ENGINEERING

Affiliated to VTU, Belagavi, Approved by AICTE, New Delhi
(Accredited by NAAC with "A" Grade) (Accredited by NBA for ECE, CSE, ISE, ME, EEE) & ISO 9001:2015
and 14001:2015 Certified Institution, #14/5, Chikkasandra, Hesaraghatta Main Road, Bengaluru-560057







In Association with



Organizes a





# Career Guidance / Motivational Talk & Exhibition

3rd March- 2022 9.30 am

Venue - Seminar Hall

**Chief Patrons** 



Sri.G.Dayanand Chairman



Sri.G.D.Manoj
Executive Director

Resource Person
Squadron Leader Parwinderjit Kaur

Dr.H.Ramakrishna Principal

Sapthagiri College of Engineering Chikkasandra, Hesaraghatta Road Bangalore, 560 057









Event coordinator

Signature of the HoD

Professor & Head

Department of Mechanical Engineering

Sapthagin College of Engineering

Chikkasanora, Hesaraghatta Road

Bangalore 560 057



#### SAPTHAGIRI COLLEGE OF ENGINEERING BENGALURU-560057

(Accredited by NAAC with "A" Grade ) (Accredited by NBA for ECE, CSE, ISE, ME, EEE)

(An ISO 9001:2015 & ISO 14001:2015 Certified Institution)

(Affiliated to VTU, Belagavi and approved by AICTE, New Delhi)

# Department of MECHANICAL ENGINEERING (NBA Accredited)



| *Type of event/activity                                                                       | Motivational Talk