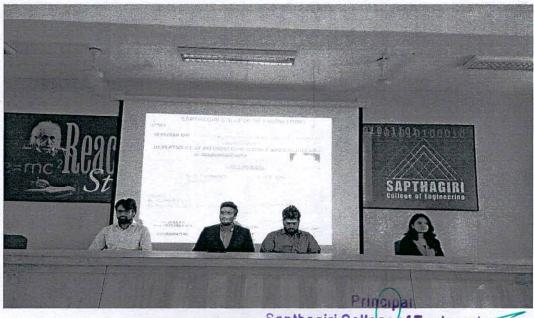

#### **Event Description:**

The Webinar event started at 2.00 AM with welcome speech by Dr. KamalakshiNaganna Professor & Head, Dept. of CSE thanked College Management, Principal Dr. Ramakrishna H, HOD's of all department for providing opportunity to organize this event and gave brief introduction of today's speaker Mr. Chethan Kumar S K.

The Speaker Chethan Kumar S K, Senior Software Engineer DevTest Micro Focus, Akamai gave brief introduction of The application of AI to develop programs that do human-like jobs and portray human skills is Machine Learning. Both Artificial Intelligence and Machine Learning are closely connected and are being used widely today. Haskell is also a very good programming language for AI.