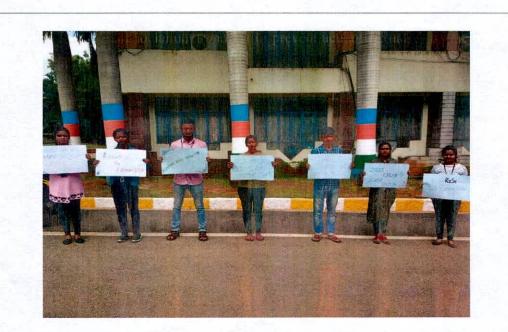

#### Human Chain

#### "Say No to Sexual Harassments"

The Prevention of Sexual Harassment Cell (PSHC) of SCE organized a Human Chain formation on "Say No to Sexual Harassments" at 1.00 pm in the college campus on 10/10/2021. The students of SCE participated in the program.

Human Chain was formed by the students of SCE to spread awareness about "Say No to Sexual Harassments" on 10/10/2021 in SCE Campus

**Sapthagiri College of Engineering** (Affiliated to Visvesvaraya Technological University, Belagavi & Approved by AICTE, New Delhi) (IAO9001-2015 and ISO14001-2015 certified Institute, NAAC 'A' Grade and NBA Accredited Institution) #14/5, Chikkasandra, Hesaraghatta Main Road, Bengaluru – 560057 Fax: 080-28372797 Phone:080-28372800/1/2 www.sapthagiri.edu.in