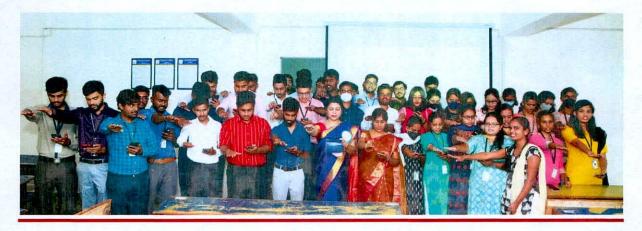

#### "Stop different forms of terrorism including sexual terrorism"

The Prevention of Sexual Harassment Cell (PSHC) in association with Women Empowerment Cell (WEC) of SCE and NSS of SCE conducted an Awareness Program about "Stop different forms of terrorism including sexual terrorism" by Prof. Prerana Chaithra, Convener, WEC & PSHC, SCE, Bengaluru on 21/5/2022 at 1.00 pm in the ALH-301, 302, 305 and 306 for the Faculty and students of SCE. This event was managed by the PSHC Convener Prof. Prerana Chaithra and NSS Coordinator Dr.Tulsidas D. Faculty and students of SCE attended the program.

Faculty and students took Anti terrorism Pledge aimed at eradicating all forms of terrorism including sexual terrorism. The objective behind the observance of this day is to keep away the youth from terrorism and the cult of violence by highlighting the suffering of common people and showing how it is prejudicial to the national interest.

Students and faculty of SCE took Anti terrorism Pledge to "Stop different forms of terrorism including sexual terrorism" on 21/5/2022.

Convener

(Affiliated to Visvesvaraya Technological University, Belagavi & Approved by AICTE, New Delhi) (IAO9001-2015 and ISO14001-2015 certified Institute, NAAC 'A' Grade and NBA Accredited Institution) #14/5, Chikkasandra, Hesaraghatta Main Road, Bengaluru - 560057 Fax: 080-28372797 Phone:080-28372800/1/2 www.sapthagiri.edu.in