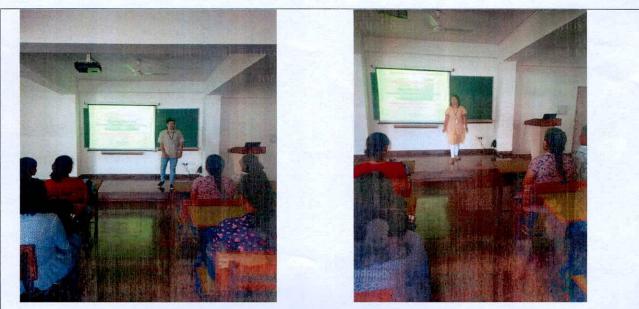

#### "Stop different forms of terrorism including sexual terrorism"

The Prevention of Sexual Harassment Cell (PSHC) in association with Women Empowerment Cell (WEC) of SCE and NSS of SCE conducted an Awareness Program about "Stop different forms of terrorism including sexual terrorism" by Prof. Prerana Chaithra, Convener, WEC & PSHC, SCE, Bengaluru on 21/5/2022 at 1.00 pm in the ALH-301, 302, 305 and 306 for the Faculty and students of SCE. This event was managed by the PSHC Convener Prof. Prerana Chaithra and NSS Coordinator Dr.Tulsidas D. Faculty and students of SCE attended the program.

Faculty and students took Anti terrorism Pledge aimed at eradicating all forms of terrorism including sexual terrorism. The objective behind the observance of this day is to keep away the youth from terrorism and the cult of violence by highlighting the suffering of common people and showing how it is prejudicial to the national interest.

Students and faculty of SCE took Anti terrorism Pledge to "Stop different forms of terrorism including sexual terrorism" on 21/5/2022.

Convener

(Affiliated to Visvesvaraya Technological University, Belagavi & Approved by AICTE, New Delhi) (IAO9001-2015 and ISO14001-2015 certified Institute, NAAC 'A' Grade and NBA Accredited Institution) #14/5, Chikkasandra, Hesaraghatta Main Road, Bengaluru - 560057 Fax: 080-28372797 Phone:080-28372800/1/2 www.sapthagiri.edu.in