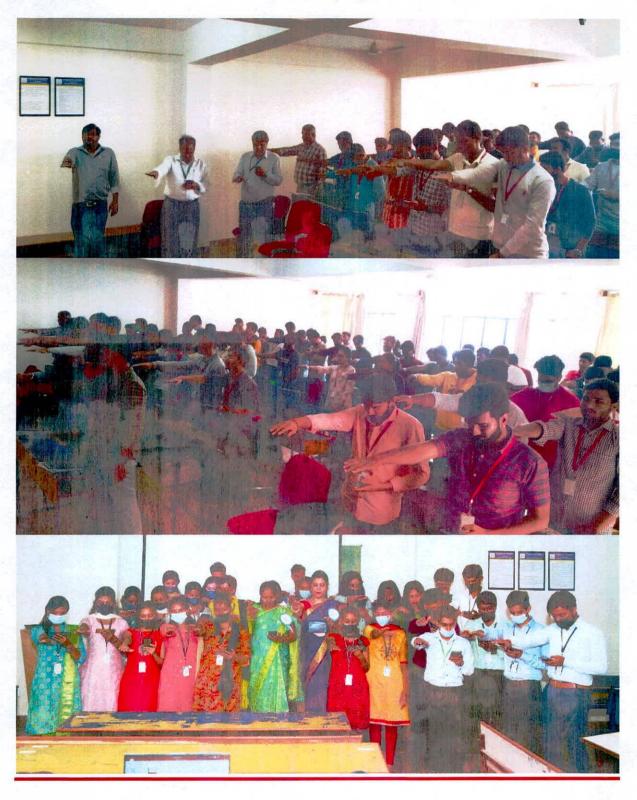

#### "Stop different forms of terrorism including sexual terrorism"

The Prevention of Sexual Harassment Cell (PSHC) in association with Women Empowerment Cell (WEC) of SCE and NSS of SCE conducted an Awareness Program about "Stop different forms of terrorism including sexual terrorism" by Prof. Prerana Chaithra, Convener, WEC & PSHC, SCE, Bengaluru on 21/5/2022 at 1.00 pm in the ALH-301, 302, 305 and 306 for the Faculty and students of SCE. This event was managed by the PSHC Convener Prof. Prerana Chaithra and NSS Coordinator Dr.Tulsidas D. Faculty and students of SCE attended the program.

Faculty and students took Anti terrorism Pledge aimed at eradicating all forms of terrorism including sexual terrorism. The objective behind the observance of this day is to keep away the youth from terrorism and the cult of violence by highlighting the suffering of common people and showing how it is prejudicial to the national interest.

Students and faculty of SCE took Anti terrorism Pledge to "Stop different forms of terrorism including sexual terrorism" on 21/5/2022.

Convener

(Affiliated to Visvesvaraya Technological University, Belagavi & Approved by AICTE, New Delhi) (IAO9001-2015 and ISO14001-2015 certified Institute, NAAC 'A' Grade and NBA Accredited Institution) #14/5, Chikkasandra, Hesaraghatta Main Road, Bengaluru - 560057 Fax: 080-28372797 Phone:080-28372800/1/2 www.sapthagiri.edu.in