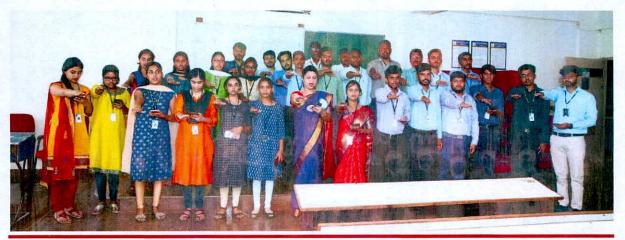

#### "Say No to Sexual Harassments"

The Prevention of Sexual Harassment Cell (PSHC) of SCE organized a Human Chain formation on "Say No to Sexual Harassments" at 1.00 pm in the college campus on 10/10/2021. The students of SCE participated in the program.

When we have respect on someone, we tend to take nice care of them. We make sure that they are not hurt. We neither hurt them nor allow others to hurt them. There will be a sense of belonging to the cause of good deeds. The good old method of loving, caring and respecting eachother is disappearing in the society. Even little children are not spared by their own family members. To curb all these horrible things, it is time to start respecting and caring eachother. To spread the awareness of respecting each other to curb sexual harassments and abuses, the students of SCE formed Human chain in the college campus. This effort will definitely reduce and one day stop the evil deeds and form a safe world for everyone to live.

Human Chain was formed by the students of SCE to spread awareness about "Say No to Sexual Harassments" on 10/10/2021 in SCE Campus

**Sapthagiri College of Engineering** (Affiliated to Visvesvaraya Technological University, Belagavi & Approved by AICTE, New Delhi) (IAO9001-2015 and ISO14001-2015 certified Institute, NAAC 'A' Grade and NBA Accredited Institution) #14/5, Chikkasandra, Hesaraghatta Main Road, Bengaluru – 560057 Fax: 080-28372797 Phone:080-28372800/1/2 www.sapthagiri.edu.in