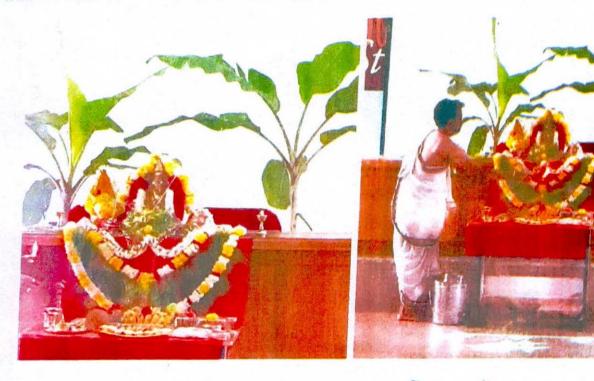

# Report on Ganesha Festival-2021

Ganesha festival also known as Vinayaka Chaturthi which is a Hindu festival celebrating the arrival of Lord Ganesha.

Sapthagiri College of Engineering has organized "Sapthagiri Ganeshotsava – 2021" on 15 Sept 2021, Friday at Seminar Hall, SCE campus. Decoration and preparation for ganesha pooja started at 8:30 am, the Ganesha idol was brought to the place-Seminar hall where Ganesha sthapana was done at 10.00 am. in the presence of Hon'ble Principal Dr. H. Ramakrishna, faculties and organizing committee members. Due to the pandemic, students could not participate in the event. Colourful Rangolis were put on the floor, while the mantap was beautifully decorated with flowers.

The pooja started off with the first ritual Pranapratishhthapana done by Prof. Tejas from Mechanical Department. It is followed by Shodashopachara Pooja, where the offerings in front of an idol like modak, tamarind rice, sweets, and payasam were placed before the idol as naivedyam. Maha mangalarathi performed at 10.30 am The pooja displayed the festive spirit of SCE family Naivedya was distributed to everyone.

Evening at 4.00 pm once again pooja was done for visarjana of Ganesha. Finally at 4.30 pm eco friendly Ganesh idol was immersed in SCE campus pond.

The event concluded at 5.00 pm

Hama &

(ISO: 9001-2015 and ISO: 14001-2015 certified, NAAC accredited with A Grade)
14/5 Chikkasandra, Hesaraghatta Main Road Bangalore 560057

#### GLIMPSES OF GANESHA FESTIVAL:

) .ne

Ganesia Pooja

(Affiliated to Visvesvaraya Technological University, Belagavi& Approved by AlCTE, New Delhi.)
(ISO: 9001-2015 and ISO: 14001-2015 certified, NAAC accredited with A Grade)
14/5 Chikkasandra, Hesaraghatta Main Road Bangalore 560057