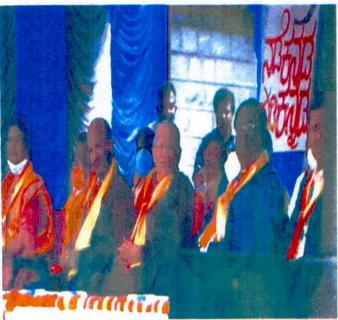

# Report on Ganesha Festival-2021

Ganesha festival also known as Vinayaka Chaturthi which is a Hindu festival celebrating the arrival of Lord Ganesha.

Sapthagiri College of Engineering has organized "Sapthagiri Ganeshotsava – 2021" on 15 Sept 2021, Friday at Seminar Hall, SCE campus. Decoration and preparation for ganesha pooja started at 8:30 am, the Ganesha idol was brought to the place-Seminar hall where Ganesha sthapana was done at 10.00 am. in the presence of Hon'ble Principal Dr. H. Ramakrishna, faculties and organizing committee members. Due to the pandemic, students could not participate in the event. Colourful Rangolis were put on the floor, while the mantap was beautifully decorated with flowers.

The pooja started off with the first ritual Pranapratishhthapana done by Prof. Tejas from Mechanical Department. It is followed by Shodashopachara Pooja, where the offerings in front of an idol like modak, tamarind rice, sweets, and payasam were placed before the idol as naivedyam. Maha mangalarathi performed at 10.30 am The pooja displayed the festive spirit of SCE family Naivedya was distributed to everyone.

Evening at 4.00 pm once again pooja was done for visarjana of Ganesha. Finally at 4.30 pm eco friendly Ganesh idol was immersed in SCE campus pond.

The event concluded at 5.00 pm

Hama &

(ISO: 9001-2015 and ISO: 14001-2015 certified, NAAC accredited with A Grade)
14/5 Chikkasandra, Hesaraghatta Main Road Bangalore 560057

#### GLIMPSES OF GANESHA FESTIVAL:

) .ne

Ganesia Pooja

(Affiliated to Visvesvaraya Technological University, Belagavi& Approved by AlCTE, New Delhi.)
(ISO: 9001-2015 and ISO: 14001-2015 certified, NAAC accredited with A Grade)
14/5 Chikkasandra, Hesaraghatta Main Road Bangalore 560057