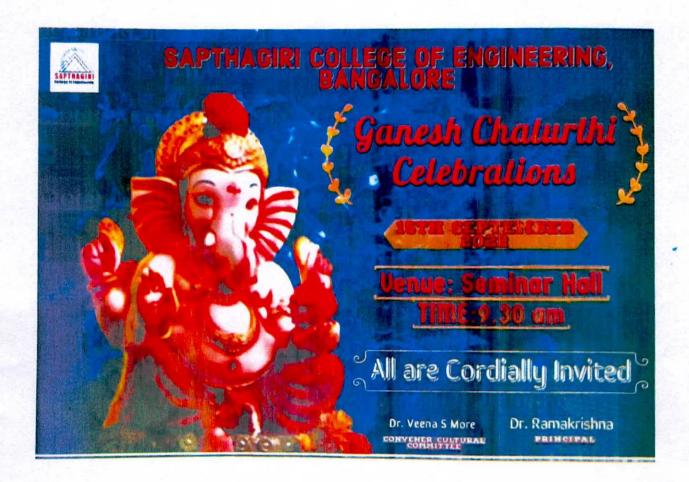

# BROCHURE of GANESH CHATURTHI - 2021

- OM

(Affiliated to Visvesvaraya Technological University, Belagavi& Approved by AICTE, New Delhi.)
(ISO: 9001-2015 and ISO: 14001-2015 certified, NAAC accredited with A Grade)
14/5 Chikkasandra ,Hesaraghatta Main Road Bangalore 560057

# Report on Ganesha Festival-2021

Ganesha festival also known as Vinayaka Chaturthi which is a Hindu festival celebrating the arrival of Lord Ganesha.

Sapthagiri College of Engineering has organized "Sapthagiri Ganeshotsava – 2021" on 15 Sept 2021, Friday at Seminar Hall, SCE campus. Decoration and preparation for ganesha pooja started at 8:30 am, the Ganesha idol was brought to the place-Seminar hall where Ganesha sthapana was done at 10.00 am. in the presence of Hon'ble Principal Dr. H. Ramakrishna, faculties and organizing committee members. Due to the pandemic, students could not participate in the event. Colourful Rangolis were put on the floor, while the mantap was beautifully decorated with flowers.