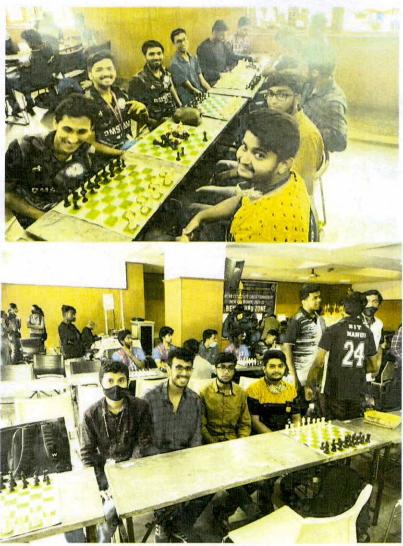

#### GLIMPSES OF GANESHA FESTIVAL:

) .ne

Ganesia Pooja

(Affiliated to Visvesvaraya Technological University, Belagavi& Approved by AlCTE, New Delhi.)
(ISO: 9001-2015 and ISO: 14001-2015 certified, NAAC accredited with A Grade)
14/5 Chikkasandra, Hesaraghatta Main Road Bangalore 560057