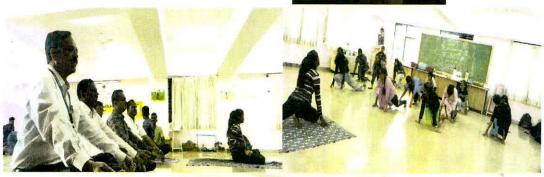

an Kumar 1SG21CS405 - 4th sem /CS



## SAPTHAGIRI COLLEGE OF ENGINEERING

(Affiliated to Visvesvaraya Technological University, Belagavi and Approved by AICTE-New Delhi)
(Accredited by NAAC with "A" Grade & ISO 9001:2015 & ISO 14001:2015 Certified)
(Accredited by NBA for CSE, ECE, EEE, ISE,ME)

#### **INTERNATIONAL YOGA DAY 21st June 2022**



#### SAPTHAGIRI COLLEGE OF ENGINEERING

Afforded to VTU. Beingsw. Approved by AICTE, New Deltu An ISO 9001:2015 and 14001:2015 Certified Institution Accredited by NAAC with "A" Grade Accredited by NBA

Sri. G. Dayanand Chairman, SCE Sri. G. D.Manoj Executive Director, SCE

Dr. H. Ramakrishna Principal, SCE

Venue: Seminar hall (Civil Block)
Date: 21-06-2022 Time: 9:30AM to 10:30AM



Organized By Physical education Department NSS Health Club SCE







rincipal



## SAPTHAGIRI COLLEGE OF ENGINEERING

(Affiliated to Visvesvaraya Technological University, Belagavi and Approved by AICTE-New Delhi) (Accredited by NAAC with "A" Grade & ISO 9001:2015 & ISO 14001:2015 Certified) (Accredited by NBA for CSE, ECE, EEE, ISE,ME)



INTERNATIONAL YOGA DAY was celebrated on 21st June 2022

Principal Sapthagifir College of Engineering Chikkasandra, Hesaraghatta Road



## SAPTHAGIRI COLLEGE OF ENGINEERING

(Affiliated to Visvesvaraya Technological University, Belagavi and Approved by AICTE-New Delhi) (Accredited by NAAC with "A" Grade & ISO 9001:2015 & ISO 14001:2015 Certified) (Accredited by NBA for CSE, ECE, EEE, ISE,ME)

> VTU Athletic Meet 2022 27th June 2022 to 30th June 2022

> > Jai Sri-Gurudev

Sri Adichunchanagiri Shikshana Trust \*

## S