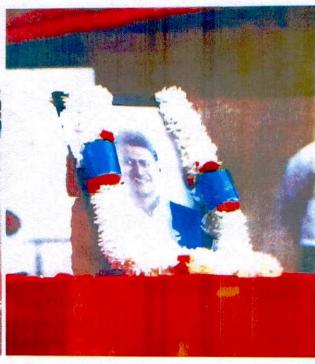

# Report on Ganesha Festival-2021

Ganesha festival also known as Vinayaka Chaturthi which is a Hindu festival celebrating the arrival of Lord Ganesha.

Sapthagiri College of Engineering has organized "Sapthagiri Ganeshotsava – 2021" on 15 Sept 2021, Friday at Seminar Hall, SCE campus. Decoration and preparation for ganesha pooja started at 8:30 am, the Ganesha idol was brought to the place-Seminar hall where Ganesha sthapana was done at 10.00 am. in the presence of Hon'ble Principal Dr. H. Ramakrishna, faculties and organizing committee members. Due to the pandemic, students could not participate in the event. Colourful Rangolis were put on the floor, while the mantap was beautifully decorated with flowers.