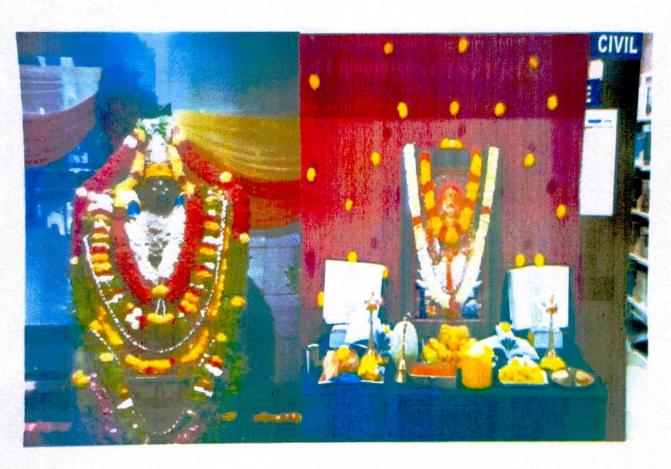

# Report on Ganesha Festival-2021

Ganesha festival also known as Vinayaka Chaturthi which is a Hindu festival celebrating the arrival of Lord Ganesha.

Sapthagiri College of Engineering has organized "Sapthagiri Ganeshotsava – 2021" on 15 Sept 2021, Friday at Seminar Hall, SCE campus. Decoration and preparation for ganesha pooja started at 8:30 am, the Ganesha idol was brought to the place-Seminar hall where Ganesha sthapana was done at 10.00 am. in the presence of Hon'ble Principal Dr. H. Ramakrishna, faculties and organizing committee members. Due to the pandemic, students could not participate in the event. Colourful Rangolis were put on the floor, while the mantap was beautifully decorated with flowers.

The pooja started off with the first ritual Pranapratishhthapana done by Prof. Tejas from Mechanical Department. It is followed by Shodashopachara Pooja, where the offerings in front of an idol like modak, tamarind rice, sweets, and payasam were placed before the idol as naivedyam. Maha mangalarathi performed at 10.30 am The pooja displayed the festive spirit of SCE family Naivedya was distributed to everyone.

Evening at 4.00 pm once again pooja was done for visarjana of Ganesha. Finally at 4.30 pm eco friendly Ganesh idol was immersed in SCE campus pond.

The event concluded at 5.00 pm

Hama &

(ISO: 9001-2015 and ISO: 14001-2015 certified, NAAC accredited with A Grade)
14/5 Chikkasandra, Hesaraghatta Main Road Bangalore 560057

#### GLIMPSES OF GANESHA FESTIVAL:

) .ne

Ganesia Pooja

(Affiliated to Visvesvaraya Technological University, Belagavi& Approved by AlCTE, New Delhi.)
(ISO: 9001-2015 and ISO: 14001-2015 certified, NAAC accredited with A Grade)
14/5 Chikkasandra, Hesaraghatta Main Road Bangalore 560057