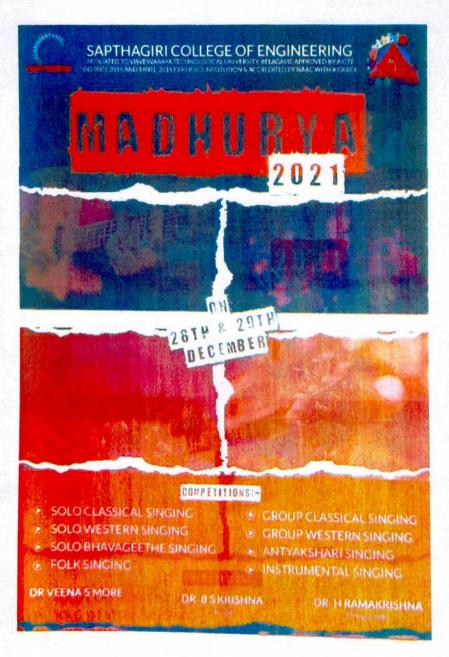

# Report on Ganesha Festival-2021

Ganesha festival also known as Vinayaka Chaturthi which is a Hindu festival celebrating the arrival of Lord Ganesha.

Sapthagiri College of Engineering has organized "Sapthagiri Ganeshotsava – 2021" on 15 Sept 2021, Friday at Seminar Hall, SCE campus. Decoration and preparation for ganesha pooja started at 8:30 am, the Ganesha idol was brought to the place-Seminar hall where Ganesha sthapana was done at 10.00 am. in the presence of Hon'ble Principal Dr. H. Ramakrishna, faculties and organizing committee members. Due to the pandemic, students could not participate in the event. Colourful Rangolis were put on the floor, while the mantap was beautifully decorated with flowers.

The pooja started off with the first ritual Pranapratishhthapana done by Prof. Tejas from Mechanical Department. It is followed by Shodashopachara Pooja, where the offerings in front of an idol like modak, tamarind rice, sweets, and payasam were placed before the idol as naivedyam. Maha mangalarathi performed at 10.30 am The pooja displayed the festive spirit of SCE family Naivedya was distributed to everyone.

Evening at 4.00 pm once again pooja was done for visarjana of Ganesha. Finally at 4.30 pm eco friendly Ganesh idol was immersed in SCE campus pond.

The event concluded at 5.00 pm

Hama &

(ISO: 9001-2015 and ISO: 14001-2015 certified, NAAC accredited with A Grade)
14/5 Chikkasandra, Hesaraghatta Main Road Bangalore 560057