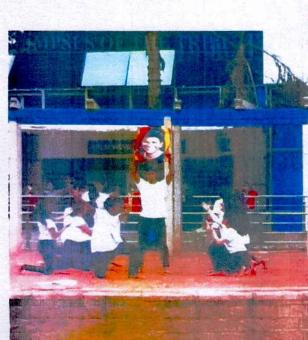

#### GLIMPSES OF GANESHA FESTIVAL:

) .ne

Ganesia Pooja

(Affiliated to Visvesvaraya Technological University, Belagavi& Approved by AlCTE, New Delhi.)
(ISO: 9001-2015 and ISO: 14001-2015 certified, NAAC accredited with A Grade)
14/5 Chikkasandra, Hesaraghatta Main Road Bangalore 560057