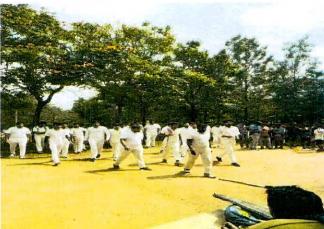

# Report on Ganesha Festival-2021

Ganesha festival also known as Vinayaka Chaturthi which is a Hindu festival celebrating the arrival of Lord Ganesha.

Sapthagiri College of Engineering has organized "Sapthagiri Ganeshotsava – 2021" on 15 Sept 2021, Friday at Seminar Hall, SCE campus. Decoration and preparation for ganesha pooja started at 8:30 am, the Ganesha idol was brought to the place-Seminar hall where Ganesha sthapana was done at 10.00 am. in the presence of Hon'ble Principal Dr. H. Ramakrishna, faculties and organizing committee members. Due to the pandemic, students could not participate in the event. Colourful Rangolis were put on the floor, while the mantap was beautifully decorated with flowers.

The pooja started off with the first ritual Pranapratishhthapana done by Prof. Tejas from Mechanical Department. It is followed by Shodashopachara Pooja, where the offerings in front of an idol like modak, tamarind rice, sweets, and payasam were placed before the idol as naivedyam. Maha mangalarathi performed at 10.30 am The pooja displayed the festive spirit of SCE family Naivedya was distributed to everyone.

Evening at 4.00 pm once again pooja was done for visarjana of Ganesha. Finally at 4.30 pm eco friendly Ganesh idol was immersed in SCE campus pond.

The event concluded at 5.00 pm

Hama &

(ISO: 9001-2015 and ISO: 14001-2015 certified, NAAC accredited with A Grade)
14/5 Chikkasandra, Hesaraghatta Main Road Bangalore 560057