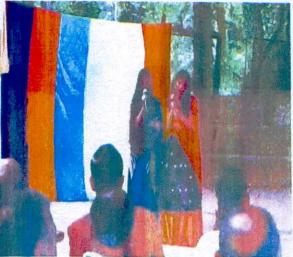

# Report on Ganesha Festival-2021

Ganesha festival also known as Vinayaka Chaturthi which is a Hindu festival celebrating the arrival of Lord Ganesha.

Sapthagiri College of Engineering has organized "Sapthagiri Ganeshotsava – 2021" on 15 Sept 2021, Friday at Seminar Hall, SCE campus. Decoration and preparation for ganesha pooja started at 8:30 am, the Ganesha idol was brought to the place-Seminar hall where Ganesha sthapana was done at 10.00 am. in the presence of Hon'ble Principal Dr. H. Ramakrishna, faculties and organizing committee members. Due to the pandemic, students could not participate in the event. Colourful Rangolis were put on the floor, while the mantap was beautifully decorated with flowers.

The pooja started off with the first ritual Pranapratishhthapana done by Prof. Tejas from Mechanical Department. It is followed by Shodashopachara Pooja, where the offerings in front of an idol like modak, tamarind rice, sweets, and payasam were placed before the idol as naivedyam. Maha mangalarathi performed at 10.30 am The pooja displayed the festive spirit of SCE family Naivedya was distributed to everyone.