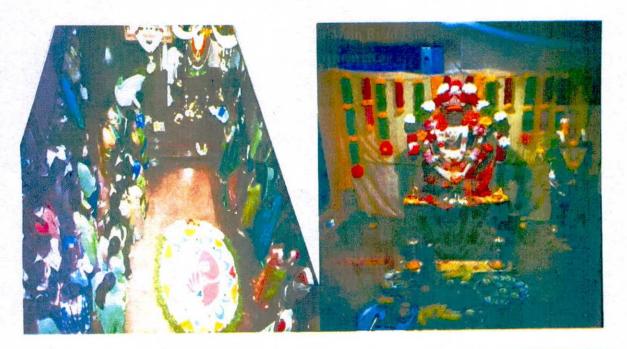

# Report on Ganesha Festival-2021

Ganesha festival also known as Vinayaka Chaturthi which is a Hindu festival celebrating the arrival of Lord Ganesha.

Sapthagiri College of Engineering has organized "Sapthagiri Ganeshotsava – 2021" on 15 Sept 2021, Friday at Seminar Hall, SCE campus. Decoration and preparation for ganesha pooja started at 8:30 am, the Ganesha idol was brought to the place-Seminar hall where Ganesha sthapana was done at 10.00 am. in the presence of Hon'ble Principal Dr. H. Ramakrishna, faculties and organizing committee members. Due to the pandemic, students could not participate in the event. Colourful Rangolis were put on the floor, while the mantap was beautifully decorated with flowers.

The pooja started off with the first ritual Pranapratishhthapana done by Prof. Tejas from Mechanical Department. It is followed by Shodashopachara Pooja, where the offerings in front of an idol like modak, tamarind rice, sweets, and payasam were placed before the idol as naivedyam. Maha mangalarathi performed at 10.30 am The pooja displayed the festive spirit of SCE family Naivedya was distributed to everyone.

Evening at 4.00 pm once again pooja was done for visarjana of Ganesha. Finally at 4.30 pm eco friendly Ganesh idol was immersed in SCE campus pond.

The event concluded at 5.00 pm

Hama &

(ISO: 9001-2015 and ISO: 14001-2015 certified, NAAC accredited with A Grade)
14/5 Chikkasandra, Hesaraghatta Main Road Bangalore 560057

#### GLIMPSES OF GANESHA FESTIVAL:

) .ne

Ganesia Pooja

(Affiliated to Visvesvaraya Technological University, Belagavi& Approved by AlCTE, New Delhi.)
(ISO: 9001-2015 and ISO: 14001-2015 certified, NAAC accredited with A Grade)
14/5 Chikkasandra, Hesaraghatta Main Road Bangalore 560057