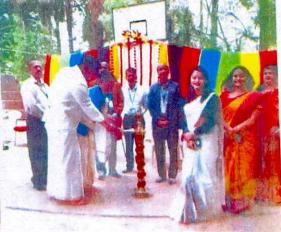

# Report on Ganesha Festival-2021

Ganesha festival also known as Vinayaka Chaturthi which is a Hindu festival celebrating the arrival of Lord Ganesha.

Sapthagiri College of Engineering has organized "Sapthagiri Ganeshotsava – 2021" on 15 Sept 2021, Friday at Seminar Hall, SCE campus. Decoration and preparation for ganesha pooja started at 8:30 am, the Ganesha idol was brought to the place-Seminar hall where Ganesha sthapana was done at 10.00 am. in the presence of Hon'ble Principal Dr. H. Ramakrishna, faculties and organizing committee members. Due to the pandemic, students could not participate in the event. Colourful Rangolis were put on the floor, while the mantap was beautifully decorated with flowers.

The pooja started off with the first ritual Pranapratishhthapana done by Prof. Tejas from Mechanical Department. It is followed by Shodashopachara Pooja, where the offerings in front of an idol like modak, tamarind rice, sweets, and payasam were placed before the idol as naivedyam. Maha mangalarathi performed at 10.30 am The pooja displayed the festive spirit of SCE family Naivedya was distributed to everyone.