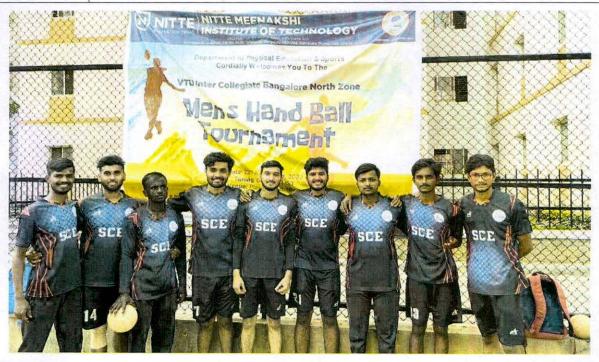

, Belagavi and Approved by AICTE-New Delhi)

(Accredited by NAAC with "A" Grade & ISO 9001:2015 & ISO 14001:2015 Certified)

(Accredited by NBA for CSE, ECE, EEE, ISE,ME)

# INTERZONAL CHESS June 2022 Tournament at The Oxford College of Engineering



22nd and 23rd June VTU Chess tournament

1)PK Shriram 1SG19EC059 6TH SEM ECE 2) Darshan Patel1SG19EC024 6TH SEM ECE 3) Pranav S Hegde 1SG19IS070 6TH SEM ISE 4) Rohith G Bhat 1SG19IS086 6TH SEM ISE

Principal

Sapthagiri College of Engineering Chikkasandra, Hesaraghatta Road 2 of 22



## SAPTHAGIRI COLLEGE OF ENGINEERING

(Affiliated to Visvesvaraya Technological University, Belagavi and Approved by AICTE-New Delhi)

(Accredited by NAAC with "A" Grade & ISO 9001:2015 & ISO 14001:2015 Certified)

(Accredited by NBA for CSE, ECE, EEE, ISE,ME)



Mens Handball Team in NITTE Institute of Technology June 2022

Nishanth K – 1SG18ME056 - 6th sem / mech
Narayanaswamy KL 1SG18ME056- 6th sem /mech
D venkatapavan 1SG21ME405 - 4th sem/mech
Gururaj J. 1SG21ME407 -4th sem / mech
Sohan Dsouza 1SG18ME080 - 6th sem /mech
Ujwal S. 1SG18EC107 -8th sem /EC
Rakesh N 1SG18EE063- 8th sem/ EEE
Satish NB 1SG18EE074 - 8th sem/ EEE
Suman kumar Choudary 1SG21EE072 -2nd sem / EEE
K Kiran Kumar 1SG21CS405 - 4th sem /CS



## SAPTHAGIRI COLLEGE OF ENGINEERING

(Affiliated to Visvesvaraya Technological University, Belagavi and Approved by AICTE-New Delhi)
(Accredited by NAAC with "A" Grade & ISO 9001:2015 & ISO 14001:2015 Certified)
(Accredited by NBA for CSE, ECE, EEE, ISE,ME)

#### **INTERNATIONAL YOGA DAY 21st June 2022**



#### SAPTHAGIRI COLLEGE OF ENG