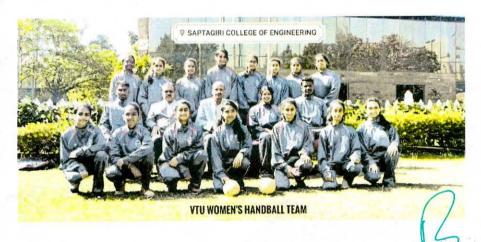

## SAPTHAGIRI COLLEGE OF ENGINEERING

(Affiliated to Visvesvaraya Technological University, Belagavi and Approved by AICTE-New Delhi)

(Accredited by NAAC with "A" Grade & ISO 9001:2015 & ISO 14001:2015 Certified)

(Accredited by NBA for CSE, ECE, EEE, ISE,ME)

# SAPTHAGIRI COLLEGE TEAM SELECTION TRIALS









South Zone VTU handball training was conducted in SCE Campus in March 2022

Principal
Sapthagiri College of Engineering
Chikkasandra, Hesaraghatta Road
Bangalore- 560 057

Page 1 of 22



## SAPTHAGIRI COLLEGE OF ENGINEERING

(Affiliated to Visvesvaraya Technological University, Belagavi and Approved by AICTE-New Delhi)
(Accredited by NAAC with "A" Grade & ISO 9001:2015 & ISO 14001:2015 Certified)
(Accredited by NBA for CSE, ECE, EEE, ISE,ME)

#### SOUTH ZONE VTU HANDBALL SQUAD







## SAPTHAGIRI COLLEGE OF ENGINEERING

(Affiliated to Visvesvaraya Technological University, Belagavi and Approved by AICTE-New Delhi)

(Accredited by NAAC with "A" Grade & ISO 9001:2015 & ISO 14001:2015 Certified)

(Accredited by NBA for CSE, ECE, EEE, ISE,ME)

#### REPUBLIC DAY January 26th 2022





## SAPTHAGIRI COLLEGE OF ENGINEERING

(Affiliated to Visvesvaraya Technological University, Belagavi and Approved by AICTE-New Delhi)
(Accredited by NAAC with "A" Grade & ISO 9001:2015 & ISO 14001:2015 Certified)
(Accredited by NBA for CSE, ECE, EEE, ISE,ME)

#### **ACHIEVEMENT**

Mr.Adarsh Kumar PV

Has secured NCC B Certificate Grade A Certificate from Ministry of Defence, Government of India



ADARSH KUMAR P V
1SG18ME004
7TH SEM MECHANICAL ENGINEERING
1KAR AIR SQUAD NCC
KA 19 SD F 100