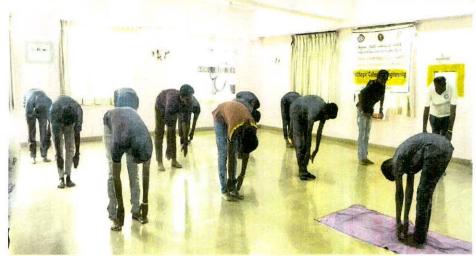

Kumar 1SG21CS405 - 4th sem /CS



## SAPTHAGIRI COLLEGE OF ENGINEERING

(Affiliated to Visvesvaraya Technological University, Belagavi and Approved by AICTE-New Delhi)
(Accredited by NAAC with "A" Grade & ISO 9001:2015 & ISO 14001:2015 Certified)
(Accredited by NBA for CSE, ECE, EEE, ISE,ME)

#### **INTERNATIONAL YOGA DAY 21st June 2022**



#### SAPTHAGIRI COLLEGE OF ENGINEERING

Afforded to VTU. Beingsw. Approved by AICTE, New Deltu An ISO 9001:2015 and 14001:2015 Certified Institution Accredited by NAAC with "A" Grade Accredited by NBA

Sri. G. Dayanand Chairman, SCE Sri. G. D.Manoj Executive Director, SCE

Dr. H. Ramakrishna Principal, SCE

Venue: Seminar hall (Civil Block)
Date: 21-06-2022 Time: 9:30AM to 10:30AM



Organized By Physical education Department NSS Health Club SCE







rincipal



## SAPTHAGIRI COLLEGE OF ENGINEERING

(Affiliated to Visvesvaraya Technological University, Belagavi and Approved by AICTE-New Delhi) (Accredited by NAAC with "A" Grade & ISO 9001:2015 & ISO 14001:2015 Certified) (Accredited by NBA for CSE, ECE, EEE, ISE,ME)



INTERNATIONAL YOGA DAY was celebrated on 21st June 2022

Principal Sapthagifir College of Engineering Chikkasandra, Hesaraghatta Road



## SAPTHAGIRI COLLEGE OF ENGINEERING

(Affiliated to Visvesvaraya Technological University, Belagavi and Approved by AICTE-New Delhi) (Accredited by NAAC with "A" Grade & ISO 9001:2015 & ISO 14001:2015 Certified) (Accredited by NBA for CSE, ECE, EEE, ISE,ME)

> VTU Athletic Meet 2022 27th June 2022 to 30th June 2022

> > Jai Sri-Gurudev

Sri Adichunchanagiri Shikshana Trust \*

## SJC