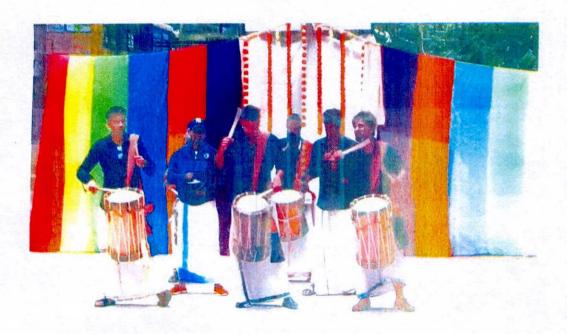

#### GLIMPSES OF GANESHA FESTIVAL:

) .ne

Ganesia Pooja

(Affiliated to Visvesvaraya Technological University, Belagavi& Approved by AlCTE, New Delhi.)
(ISO: 9001-2015 and ISO: 14001-2015 certified, NAAC accredited with A Grade)
14/5 Chikkasandra, Hesaraghatta Main Road Bangalore 560057