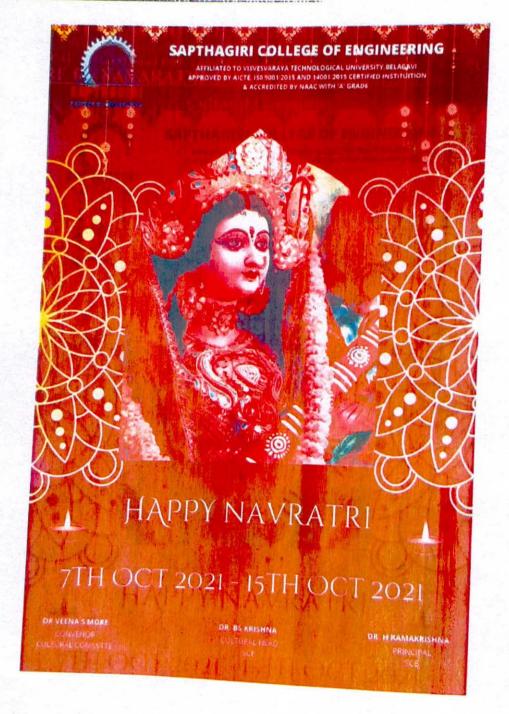

#### Agenda of the meeting:

- 1. Review of previous meeting
- 2. Discussion of SPP
- 2. Celebration of Navarathri Pooja from 7-10-2020 to 13-10-2020
- 3. Any other issues, if any

#### Agenda of the meeting:

- 1) Review of previous meeting.
- 2) Celebration of Navarathri Pooja from 7-10-2020 to 13-10-2020
- 3) Any other issues

#### In the meeting, below mentioned points were discussed:

- 1. The Convener welcomed all the committee members and the student coordinators.
- Students suggested about the additional event food carnival, also they suggested the name and logo for the cultural committee.
- Discussed about Navaratri pooja and nine days of Navarathri Celebration is divided among the different departments as mentioned below.
- 4. Student coordinators from each department were informed about their roles and responsibilities, involvement in the cultural activities of the college.
- 5. Saraswathi Pooja to be celebrated in library.
- 6. Ayudha Pooja to be conducted in their respective departments.

| SLNo | Department                                                | Day       | Date       |
|------|-----------------------------------------------------------|-----------|------------|
| 1    | Office                                                    | Thursday  | 07-10-2021 |
| 2    | Dept of Information Science Engg. And Dept. of Civil Engg | Friday    | 08-10-2021 |
| 3    | Dept of Electrical & Electronics Engg                     | Saturday  | 09-10-2021 |
| 4    | Hostel                                                    | Sunday    | 10-10-2021 |
| 5    | Dept of Biotechnology and Dept of Mechanical Engg.        | Monday    | 11-10-2021 |
| 6    | Dept of Computer Science Engg. Library - Saraswati Pooja  | Tuesday   | 12-10-2021 |
| 7    | Dept of Electronics & Communication Engg                  | Wednesday | 13-10-2021 |