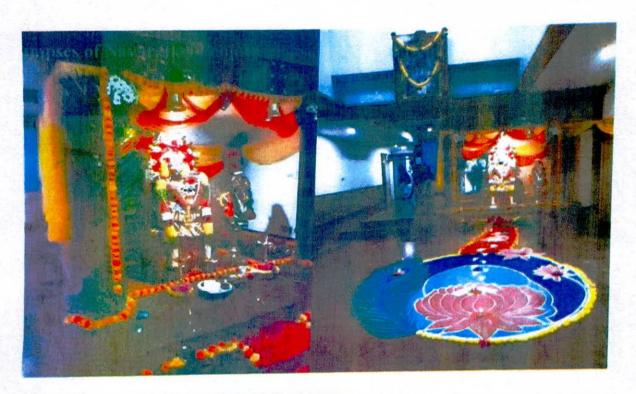

#### In the meeting, below mentioned points were discussed:

- 1. The Convener welcomed all the committee members and the student coordinators.
- Students suggested about the additional event food carnival, also they suggested the name and logo for the cultural committee.
- Discussed about Navaratri pooja and nine days of Navarathri Celebration is divided among the different departments as mentioned below.
- 4. Student coordinators from each department were informed about their roles and responsibilities, involvement in the cultural activities of the college.
- 5. Saraswathi Pooja to be celebrated in library.
- 6. Ayudha Pooja to be conducted in their respective departments.

| SLNo | Department                                                | Day       | Date       |
|------|-----------------------------------------------------------|-----------|------------|
| 1    | Office                                                    | Thursday  | 07-10-2021 |
| 2    | Dept of Information Science Engg. And Dept. of Civil Engg | Friday    | 08-10-2021 |
| 3    | Dept of Electrical & Electronics Engg                     | Saturday  | 09-10-2021 |
| 4    | Hostel                                                    | Sunday    | 10-10-2021 |
| 5    | Dept of Biotechnology and Dept of Mechanical Engg.        | Monday    | 11-10-2021 |
| 6    | Dept of Computer Science Engg. Library - Saraswati Pooja  | Tuesday   | 12-10-2021 |
| 7    | Dept of Electronics & Communication Engg                  | Wednesday | 13-10-2021 |