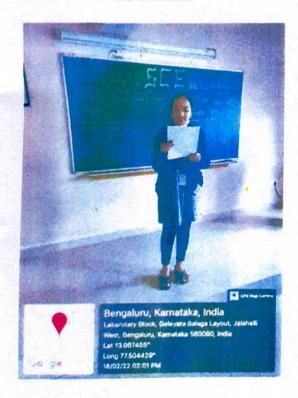

#### GLIMPSES OF GANESHA FESTIVAL:

) .ne

Ganesia Pooja

(Affiliated to Visvesvaraya Technological University, Belagavi& Approved by AlCTE, New Delhi.)
(ISO: 9001-2015 and ISO: 14001-2015 certified, NAAC accredited with A Grade)
14/5 Chikkasandra, Hesaraghatta Main Road Bangalore 560057