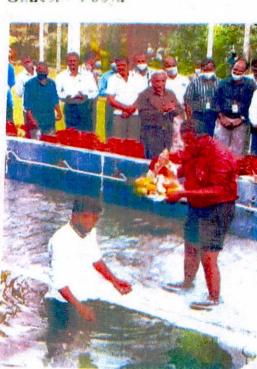

Evening at 4.00 pm once again pooja was done for visarjana of Ganesha. Finally at 4.30 pm eco friendly Ganesh idol was immersed in SCE campus pond.

The event concluded at 5.00 pm

Hama &

(ISO: 9001-2015 and ISO: 14001-2015 certified, NAAC accredited with A Grade)
14/5 Chikkasandra, Hesaraghatta Main Road Bangalore 560057