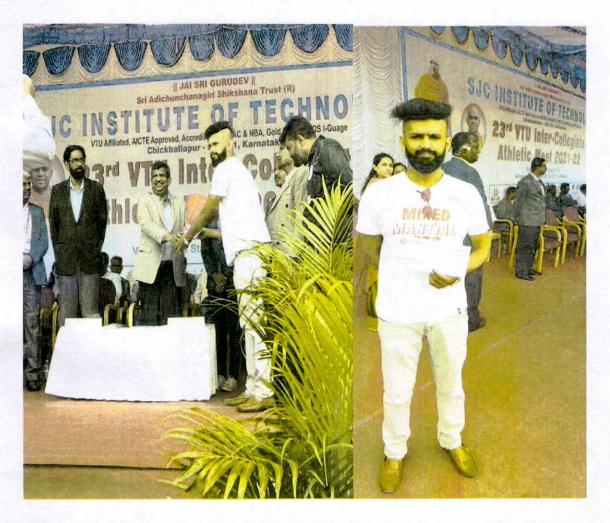

er I. Department of Thyswell I develor A Sports the following students are eligible for the Sports Cash Award for the Years 2019-20 Name of the player Name of others St. No. Among this Mr. Omkara Yogara; Pirch Myour Miss Itea (Jezabeth Arisant) yel Dettor Mr. Subas P. M. (i) Tumbita Varum S. Pa-IMPLE Stomoge Mr. Md. Intahin Mess Rutupa V Page 1 Mr. Roban Kokane No Hards Saptgerick, Bengalung Mr. E. S. Srimvasa Ramanujani Mr. Darshan V Mr. Habinashyania \*

Director of Playacal Education

Principal



## SAPTHAGIRI COLLEGE OF ENGINEERING

(Affiliated to Visvesvaraya Technological University, Belagavi and Approved by AICTE-New Delhi)
(Accredited by NAAC with "A" Grade & ISO 9001:2015 & ISO 14001:2015 Certified)
(Accredited by NBA for CSE, ECE, EEE, ISE,ME)

#### **E.S.SRINIVASA RAMANUJAM**



10,000/- Institutional Cash award to Srinivasa Ramanujam for his achievement in Kickboxing.

......Page 20 of 22

Sapthagiri College of Enginee...

Chikkasandra Hasaranhatta Da



## SAPTHAGIRI COLLEGE OF ENGINEERING

(Affiliated to Visvesvaraya Technological University, Belagavi and Approved by AICTE-New Delhi)
(Accredited by NAAC with "A" Grade & ISO 9001:2015 & ISO 14001:2015 Certified)
(Accredited by NBA for CSE, ECE, EEE, ISE,ME)

APOORVA.R Secured Silver Medal in Javelin Throw at 23<sup>rd</sup> VTU

Athletic meet.





Principage 21 of 22
Sapthagiri College of Engineering
Chikkasandra, Hospitalian



## SAPTHAGIRI COLLEGE OF ENGINEERING

(Affiliated to Visvesvaraya Technological University, Belagavi and Approved by AICTE-New Delhi)
(Accredited by NAAC with "A" Grade & ISO 9001:201