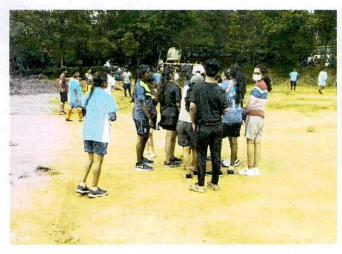

# Report on Ganesha Festival-2021

Ganesha festival also known as Vinayaka Chaturthi which is a Hindu festival celebrating the arrival of Lord Ganesha.

Sapthagiri College of Engineering has organized "Sapthagiri Ganeshotsava – 2021" on 15 Sept 2021, Friday at Seminar Hall, SCE campus. Decoration and preparation for ganesha pooja started at 8:30 am, the Ganesha idol was brought to the place-Seminar hall where Ganesha sthapana was done at 10.00 am. in the presence of Hon'ble Principal Dr. H. Ramakrishna, faculties and organizing committee members. Due to the pandemic, students could not participate in the event. Colourful Rangolis were put on the floor, while the mantap was beautifully decorated with flowers.

The pooja started off with the first ritual Pranapratishhthapana done by Prof. Tejas from Mechanical Department. It is followed by Shodashopachara Pooja, where the offerings in front of an idol like modak, tamarind rice, sweets, and payasam were placed before the idol as naivedyam. Maha mangalarathi performed at 10.30 am The pooja displayed the festive spirit of SCE family Naivedya was distributed to everyone.