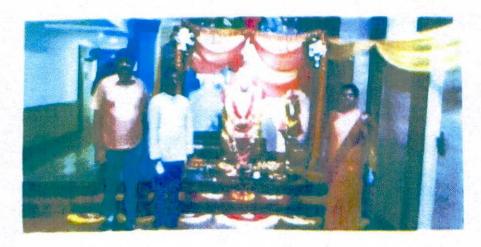

# Report on Ganesha Festival-2021

Ganesha festival also known as Vinayaka Chaturthi which is a Hindu festival celebrating the arrival of Lord Ganesha.

Sapthagiri College of Engineering has organized "Sapthagiri Ganeshotsava – 2021" on 15 Sept 2021, Friday at Seminar Hall, SCE campus. Decoration and preparation for ganesha pooja started at 8:30 am, the Ganesha idol was brought to the place-Seminar hall where Ganesha sthapana was done at 10.00 am. in the presence of Hon'ble Principal Dr. H. Ramakrishna, faculties and organizing committee members. Due to the pandemic, students could not participate in the event. Colourful Rangolis were put on the floor, while the mantap was beautifully decorated with flowers.

The pooja started off with the first ritual Pranapratishhthapana done by Prof. Tejas from Mechanical Department. It is followed by Shodashopachara Pooja, where the offerings in front of an idol like modak, tamarind rice, sweets, and payasam were placed before the idol as naivedyam. Maha mangalarathi performed at 10.30 am The pooja displayed the festive spirit of SCE family Naivedya was distributed to everyone.

Evening at 4.00 pm once again pooja was done for visarjana of Ganesha. Finally at 4.30 pm eco friendly Ganesh idol was immersed in SCE campus pond.

The event concluded at 5.00 pm

Hama &

(ISO: 9001-2015 and ISO: 14001-2015 certified, NAAC accredited with A Grade)
14/5 Chikkasandra, Hesaraghatta Main Road Bangalore 560057

#### GLIMPSES OF GANESHA FESTIVAL:

) .ne

Ganesia Pooja

(Affiliated to Visvesvaraya Technological University, Belagavi& Approved by AlCTE, New Delhi.)
(ISO: 9001-2015 and ISO: 14001-2015 certified, NAAC accredited with A Grade)
14/5 Chikkasandra, Hesaraghatta Main Road Bangalore 560057