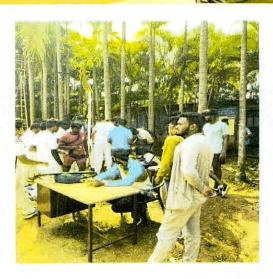

# Report on Ganesha Festival-2021

Ganesha festival also known as Vinayaka Chaturthi which is a Hindu festival celebrating the arrival of Lord Ganesha.

Sapthagiri College of Engineering has organized "Sapthagiri Ganeshotsava – 2021" on 15 Sept 2021, Friday at Seminar Hall, SCE campus. Decoration and preparation for ganesha pooja started at 8:30 am, the Ganesha idol was brought to the place-Seminar hall where Ganesha sthapana was done at 10.00 am. in the presence of Hon'ble Principal Dr. H. Ramakrishna, faculties and organizing committee members. Due to the pandemic, students could not participate in the event. Colourful Rangolis were put on the floor, while the mantap was beautifully decorated with flowers.

The pooja started off with the first ritual Pranapratishhthapana done by Prof. Tejas from Mechanical Department. It is followed by Shodashopachara Pooja, where the offerings in front of an idol like modak, tamarind rice, sweets, and payasam were placed before the idol as naivedyam. Maha mangalarathi performed at 10.30 am The pooja displayed the festive spirit of SCE family Naivedya was distributed to everyone.