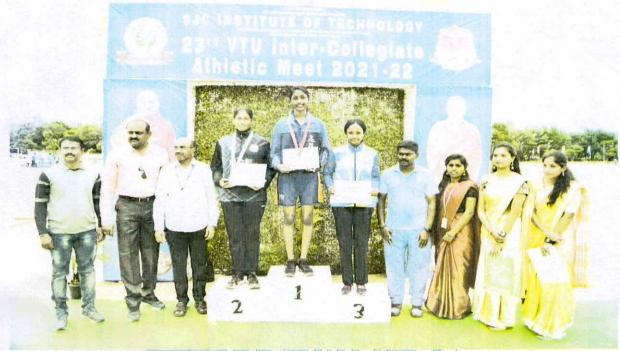

ENGINEERING

(Affiliated to Visvesvaraya Technological University, Belagavi and Approved by AICTE-New Delhi)
(Accredited by NAAC with "A" Grade & ISO 9001:2015 & ISO 14001:2015 Certified)
(Accredited by NBA for CSE, ECE, EEE, ISE,ME)

#### **E.S.SRINIVASA RAMANUJAM**



10,000/- Institutional Cash award to Srinivasa Ramanujam for his achievement in Kickboxing.

......Page 20 of 22

Sapthagiri College of Enginee...

Chikkasandra Hasaranhatta Da



## SAPTHAGIRI COLLEGE OF ENGINEERING

(Affiliated to Visvesvaraya Technological University, Belagavi and Approved by AICTE-New Delhi)
(Accredited by NAAC with "A" Grade & ISO 9001:2015 & ISO 14001:2015 Certified)
(Accredited by NBA for CSE, ECE, EEE, ISE,ME)

APOORVA.R Secured Silver Medal in Javelin Throw at 23<sup>rd</sup> VTU

Athletic meet.





Principage 21 of 22
Sapthagiri College of Engineering
Chikkasandra, Hospitalian



## SAPTHAGIRI COLLEGE OF ENGINEERING

(Affiliated to Visvesvaraya Technological University, Belagavi and Approved by AICTE-New Delhi)
(Accredited by NAAC with "A" Grade & ISO 9001:2015 & ISO 14001:2015 Certified)
(Accredited by NBA for CSE, ECE, EEE, ISE,ME)

| VISVESVARAYA Janaa S