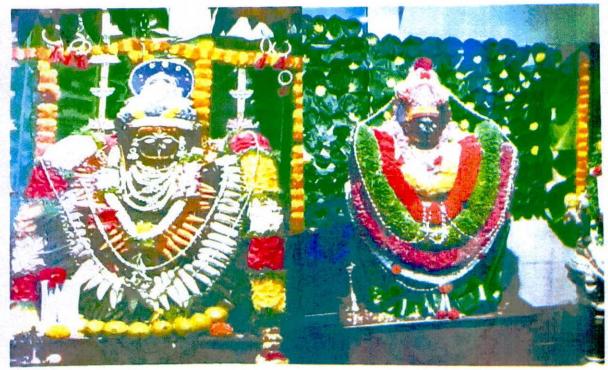

# Report on Ganesha Festival-2021

Ganesha festival also known as Vinayaka Chaturthi which is a Hindu festival celebrating the arrival of Lord Ganesha.

Sapthagiri College of Engineering has organized "Sapthagiri Ganeshotsava – 2021" on 15 Sept 2021, Friday at Seminar Hall, SCE campus. Decoration and preparation for ganesha pooja started at 8:30 am, the Ganesha idol was brought to the place-Seminar hall where Ganesha sthapana was done at 10.00 am. in the presence of Hon'ble Principal Dr. H. Ramakrishna, faculties and organizing committee members. Due to the pandemic, students could not participate in the event. Colourful Rangolis were put on the floor, while the mantap was beautifully decorated with flowers.

The pooja started off with the first ritual Pranapratishhthapana done by Prof. Tejas from Mechanical Department. It is followed by Shodashopachara Pooja, where the offerings in front of an idol like modak, tamarind rice, sweets, and payasam were placed before the idol as naivedyam. Maha mangalarathi performed at 10.30 am The pooja displayed the festive spirit of SCE family Naivedya was distributed to everyone.

Evening at 4.00 pm once again pooja was done for visarjana of Ganesha. Finally at 4.30 pm eco friendly Ganesh idol was immersed in SCE campus pond.

The event concluded at 5.00 pm

Hama &

(ISO: 9001-2015 and ISO: 14001-2015 certified, NAAC accredited with A Grade)
14/5 Chikkasandra, Hesaraghatta Main Road Bangalore 560057

#### GLIMPSES OF GANESHA FESTIVAL:

) .ne

Ganesia Pooja

(Affiliated to Visvesvaraya Technological University, Belagavi& Approved by AlCTE, New Delhi.)
(ISO: 9001-2015 and ISO: 14001-2015 certified, NAAC accredited with A Grade)
14/5 Chikkasandra, Hesaraghatta Main Road Bangalore 560057