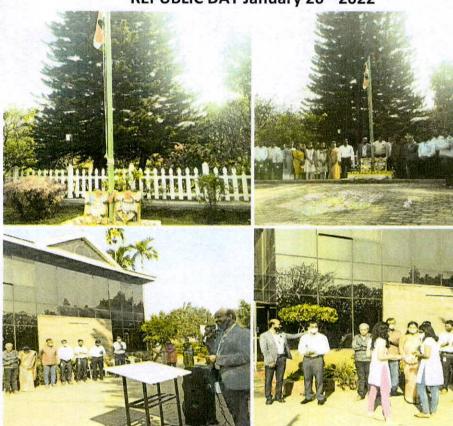

#### GLIMPSES OF GANESHA FESTIVAL:

) .ne

Ganesia Pooja

(Affiliated to Visvesvaraya Technological University, Belagavi& Approved by AlCTE, New Delhi.)
(ISO: 9001-2015 and ISO: 14001-2015 certified, NAAC accredited with A Grade)
14/5 Chikkasandra, Hesaraghatta Main Road Bangalore 560057