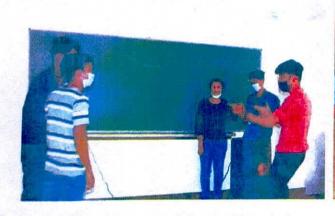

#### GLIMPSES OF GANESHA FESTIVAL:

) .ne

Ganesia Pooja

(Affiliated to Visvesvaraya Technological University, Belagavi& Approved by AlCTE, New Delhi.)
(ISO: 9001-2015 and ISO: 14001-2015 certified, NAAC accredited with A Grade)
14/5 Chikkasandra, Hesaraghatta Main Road Bangalore 560057