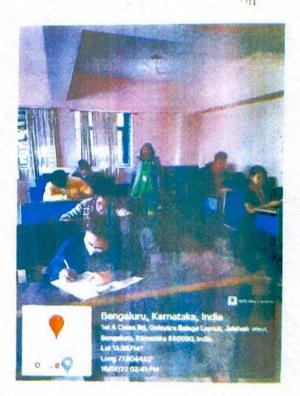

#### GLIMPSES OF GANESHA FESTIVAL:

) .ne

Ganesia Pooja

(Affiliated to Visvesvaraya Technological University, Belagavi& Approved by AlCTE, New Delhi.)
(ISO: 9001-2015 and ISO: 14001-2015 certified, NAAC accredited with A Grade)
14/5 Chikkasandra, Hesaraghatta Main Road Bangalore 560057