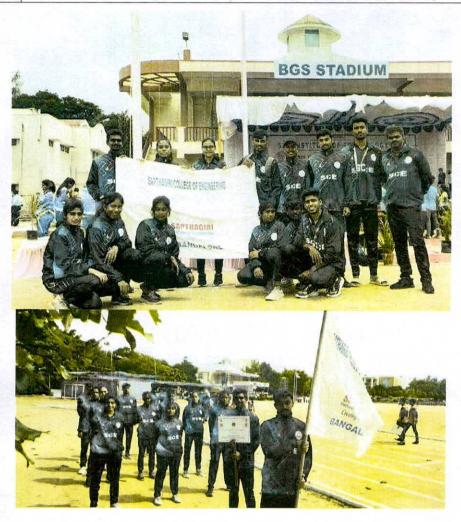

# Report on Ganesha Festival-2021

Ganesha festival also known as Vinayaka Chaturthi which is a Hindu festival celebrating the arrival of Lord Ganesha.

Sapthagiri College of Engineering has organized "Sapthagiri Ganeshotsava – 2021" on 15 Sept 2021, Friday at Seminar Hall, SCE campus. Decoration and preparation for ganesha pooja started at 8:30 am, the Ganesha idol was brought to the place-Seminar hall where Ganesha sthapana was done at 10.00 am. in the presence of Hon'ble Principal Dr. H. Ramakrishna, faculties and organizing committee members. Due to the pandemic, students could not participate in the event. Colourful Rangolis were put on the floor, while the mantap was beautifully decorated with flowers.

The pooja started off with the first ritual Pranapratishhthapana done by Prof. Tejas from Mechanical Department. It is followed by Shodashopachara Pooja, where the offerings in front of an idol like modak, tamarind rice, sweets, and payasam were placed before the idol as naivedyam. Maha mangalarathi performed at 10.30 am The pooja displayed the festive spirit of SCE family Naivedya was distributed to everyone.

Evening at 4.00 pm once again pooja was done for visarjana of Ganesha. Finally at 4.30 pm eco friendly Ganesh idol was immersed in SCE campus pond.

The event concluded at 5.00 pm

Hama &

(ISO: 9001-2015 and ISO: 14001-2015 certified, NAAC accredited with A Grade)
14/5 Chikkasandra, Hesaraghatta Main Road Bangalore 560057

#### GLIMPSES OF GANESHA FESTIVAL:

) .ne

Ganesia Pooja

(Affiliated to Visvesvaraya Technological University, Belagavi& Approved by AlCTE, New Delhi.)
(ISO: 9001-2015 and ISO: 14001-2015 certified, NAAC accredited with A Grade)
14/5 Chikkasandra, Hesaraghatta Main Road Bangalore 560057