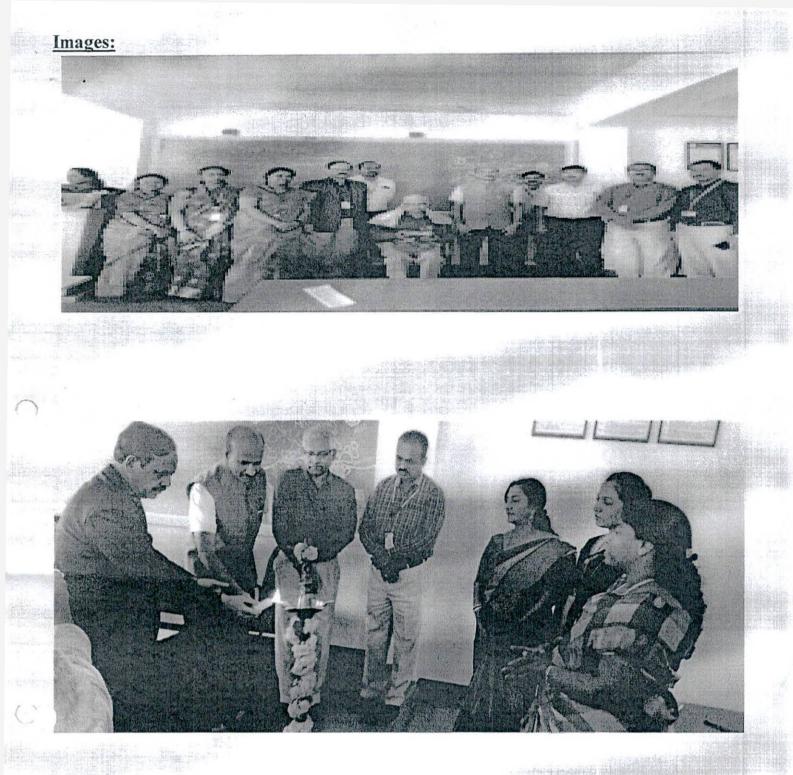

ith their career prospects. After all, many great job opportunities come from networking.

> Sapinagiri Colleg 14/5, Chikkasandra, He

Bengaluru - L

Invitation and Brochure:





Organizes a SPECIAL TALK

# "Mentoring - Connecting with Students"

## GUEST SPEAKER Dr.H.S Ganesha Bhatta Former Principal M.E.S TEACHERS COLLEGE



9001:2015

14001:2015

PROGRAM CO-ORDINATORS

Dr.Rekha.S.N HOD EE and Chief Proctor

Dr.R.Harish **IQAC** Coordinator Prof.Shobha.S

DCP & Faculty Coordinator

Dr.R.G.Deshpande **IQAC & Faculty Coordinator** 

Dr.G.Rachavendra IIC Co-Convener

Patrons

Sri.G.Dayanand Sri.G.D.Manoj Chairman

Managing Director

Dr.H.Ramakrishna Principal

> SapthagiphGullege of Engineering SapthagiphGultender Resaraghatta Main Road 14/5, ChikkasandraBengeluru - 560 057

> > Bengalu.



## Mapping of POs with contents of Event:

| P01 | PO2 | PO3 | P04         | PO5 | P06 | P07 | P08 | P09 | P010 | P011 | P012 |
|-----|-----|-----|-------------|-----|-----|-----|-----|-----|------|------|------|
| -   | -   | -   | • 11<br>100 | -   | 調整  | 况 - | 2   | -   | 2    | -    | 3    |

Date of Submission: 2/12/2022

Signature of the HOD

PROF & HOD unperforment of Electrical & Electronica Engineering Sectionary College of Engineering Banacione - 960057

Sapthagiff College of Engineering 14/6, Chikkasandra, Hesaraghatta Main Roan Bengaluru - 560 057



SAPTHAGIRI COLLEGE OF ENGINEERING (Affiliated to VTU, Belagavi, Approved by AICTE New Delhi) An ISO 9001-2015 &14001-2015 certified institute Accredited by NAAC with 'A' Grade&Accredited by NBA #14/5, Chikkasandra, Hesaraghatta