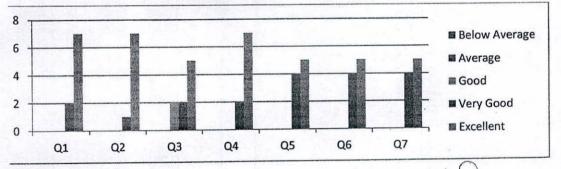

#### **Faculty Feedback**

Q1.Do you feel that the curriculum is defined in a way to clarify your teaching goals and what you expect your students to learn?

Q2.Is the curriculum sufficient to bridge the gap between industry standards /current global scenarios and academics?

Q3.Is the timely coverage of curriculum possible in the mentioned number of hours?

Q4.Suffcient reference material and books are available for the topics mentioned in the curriculum?

Q5.The evaluation methods mentioned in the curriculum are sufficient for providing proper assessment?

Q6.Curriculum is suitable to the course

Q7.The curriculum/course of this subject increased my knowledge and perspective in the subject area

#### **Responses (Total 09 Responses)**

| Q1 | Q2          | Q3                | Q4                      | Q5                                        | Q6                                                              | Q7                                                    |
|----|-------------|-------------------|-------------------------|-------------------------------------------|-----------------------------------------------------------------|-------------------------------------------------------|
|    |             | New Sector        | MARCH -                 | 1.12                                      |                                                                 |                                                       |
| 0  | 0           | 0                 | 0                       | 0                                         | 0                                                               | 0                                                     |
| 0  | 0           | 0                 | 0                       | 0                                         | 0                                                               | 0                                                     |
| 0  | 0           | 2                 | 0                       | 0                                         | 0                                                               | 0                                                     |
| 2  | 1           | 2                 | 2                       | 4                                         | 4                                                               | 4                                                     |
| 7  | 7           | 5                 | 7                       | 5                                         | 5                                                               | 5                                                     |
|    | 0<br>0<br>0 | 0 0<br>0 0<br>0 0 | 0 0 0<br>0 0 0<br>0 0 2 | 0 0 0 0   0 0 0 0 0   0 0 0 0 0   0 0 2 0 | 0 0 0 0 0 0   0 0 0 0 0 0 0   0 0 0 0 0 0 0 0   0 0 2 0 0 0 0 0 | $\begin{array}{c ccccccccccccccccccccccccccccccccccc$ |