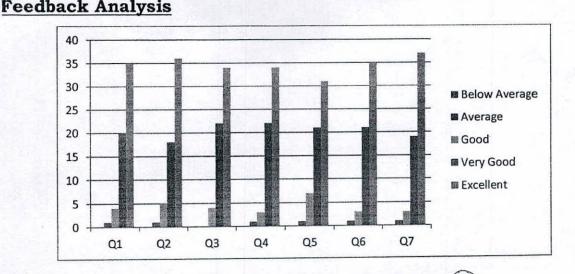

#### Student Feedback

Q1. How do you rate the syllabus of the courses that you have studied in relation to the competencies expected out of the course?

Q2. How do you rate the allocation of the credits to the courses?

Q3. Relevance for implementation in projects?

Q4. How do you rate the electives offered in relation to the technological advancements?

Q5. How do rate the evaluation scheme designed for each of the course?

Q6. How do you rate the percentage of courses having LAB components?

Q7. Curriculum is sufficient to make you analyze the engineering problems and its suitable solution?

#### **Responses (Total 60 Responses)**

| Score     | Q1 | Q2 | Q3 | Q4 | Q5 | Q6 | Q7 |
|-----------|----|----|----|----|----|----|----|
| Below     |    |    |    |    |    |    |    |
| Average   | 0  | 0  | 0  | 0  | 0  | 0  | 0  |
| Average   | 1  | 1  | 0  | 1  | 1  | 1  | 1  |
| Good      | 4  | 5  | 4  | 3  | 7  | 3  | 3  |
| Very Good | 20 | 18 | 22 | 22 | 21 | 21 | 19 |
| Excellent | 35 | 36 | 34 | 34 | 31 | 35 | 37 |