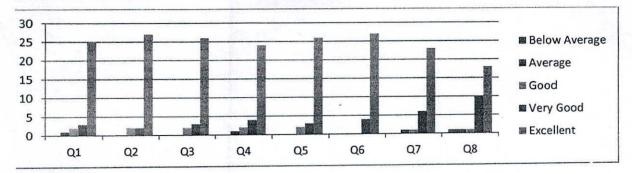

#### Alumni Feedback

Q1. When you compare yourself with other counterparts from other Institution, you feel that you got most of all the facilities which is not available in other Institution.

Q2.Learning value (in terms of skills, concepts, knowledge, analytical abilities or broadening perspectives)

Q3.Curriculum is sufficient to make you analyze the engineering problems and its suitable solution

Q4. How do you rate the learning experience in terms of their relevance to the real life application

Q5.Ability to work in teams

Q6.Ability to link theory to practice

Q7. How do you rate the course/curriculum content that you have learnt in relation to your current job

Q8.Compatibility with industry standards

#### Responses (Total 31 Responses)

| Score     | Q1 | Q2 | Q3       | Q4 | Q5 | Q6 | Q7 | Q8 |
|-----------|----|----|----------|----|----|----|----|----|
| Below     |    |    | a series |    |    |    |    | 1  |
| Average   | 0  | 0  | 0        | 0  | 0  | 0  | 0  |    |
| Average   | 1  | 0  | 0        | 1  | 0  | 0  | 1  | 1  |
| Good      | 2  | 2  | 2        | 2  | 2  | 0  | 1  | 1  |
| Very Good | 3  | 2  | 3        | 4  | 3  | 4  | 6  | 10 |
| Excellent | 25 | 27 | 26       | 24 | 26 | 27 | 23 | 18 |