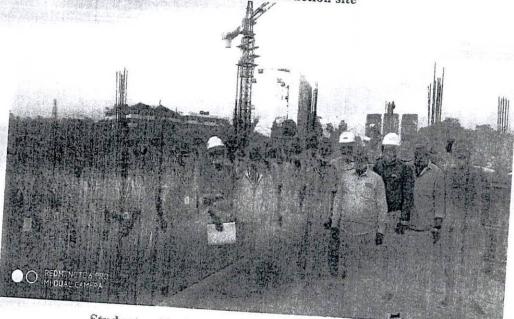

#### **Event Description:**

The Department of Biotechnology conducted a seminar for Students under the banner of The Institution of Engineers (India), NDLI (National Digital Library of India), Student chapter and Shrishti BT forum on 12th August 2022 from 09.30AM- 11.30AM. Seminar was delivered by Dr. Purushottam M. Dewang, Founder & MD, CropG1; Member Board of Research, KBC Nortl Maharashtra University, Jalgaon Member of Scientific Advisory Board, Acharya & BMR College o Pharmacy, Bangalore The main aim of arranging the seminar is to give all the students an idea abou the general view about establishing a company (Startups) and the pros and cons of an entrepreneur The speaker spoke about his journey of becoming an entrepreneur the troubles faced by him and the way he tackled the problem. Speaker established CropG1 Company, through which they focused or developing a safe way of controlling the pest population by setting up a trap for pest. This method i advantageous as there is no usage of pesticides on plants, hence the health hazards faced by usage o pesticides can be avoided. Students were happy to learn about this method of controlling the pest in agriculture sector and also they were glad to learn about various methods and techniques involved in establishing a startup, they learnt about the various types of financial aids and marketing strategies The Event was organized by Dr. Gouri Mirji and Dr. Chaitra B S, Assistant professors, Dept o Biotechnology, SCE, Bangalore-57