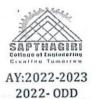

#### **Event Description:**

The Department of Biotechnology conducted a seminar for Students under the banner of The Institution of Engineers (India), NDLI (National Digital Library of India), Student chapter and Shrishti BT forum on 12th August 2022 from 09.30AM- 11.30AM. Seminar was delivered by Dr. Purushottam M. Dewang, Founder & MD, CropG1; Member Board of Research, KBC Nortl Maharashtra University, Jalgaon Member of Scientific Advisory Board, Acharya & BMR College o Pharmacy, Bangalore The main aim of arranging the seminar is to give all the students an idea abou the general view about establishing a company (Startups) and the pros and cons of an entrepreneur The speaker spoke about his journey of becoming an entrepreneur the troubles faced by him and the way he tackled the problem. Speaker established CropG1 Company, through which they focused or developing a safe way of controlling the pest population by setting up a trap for pest. This method i advantageous as there is no usage of pesticides on plants, hence the health hazards faced by usage o pesticides can be avoided. Students were happy to learn about this method of controlling the pest in agriculture sector and also they were glad to learn about various methods and techniques involved in establishing a startup, they learnt about the various types of financial aids and marketing strategies The Event was organized by Dr. Gouri Mirji and Dr. Chaitra B S, Assistant professors, Dept o Biotechnology, SCE, Bangalore-57