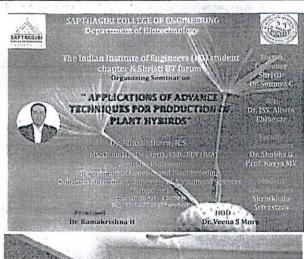

## Department of Biotechnology

The Indian Institute of Engineers (IEI) student chapter

In association with NDLI Organising a talk on

Journey from a Scientist to

an Entrepreneur Eminent Speaker

Sri. G D Manoi

CHIEF PATRONS

Sri. Dayananda G

Chairman, SCE

INSTITUTION'S

INNOVATION

Executive Director, SCE

Dr. Ramakrishna H Principal

Dr. Veena S More HOD, BT

Dr. Allwin Ebinesar

IEI Convener

Dr. Soumya C Shristi Convener

PROGRAM CO-ORDINATORS

Dr. Gouri Mirji Dr. Chaitra B S

112/08/2022 Date

Timings: 9.30 am

Venue: Seminar Hall