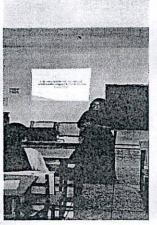

#### **Event Description:**

The Department of Biotechnology conducted a seminar for Students under the banner of The Institution of Engineers (India), NDLI (National Digital Library of India), Student chapter and Shrishti BT forum on 12th August 2022 from 09.30AM- 11.30AM. Seminar was delivered by Dr. Purushottam M. Dewang, Founder & MD, CropG1; Member Board of Research, KBC Nortl Maharashtra University, Jalgaon Member of Scientific Advisory Board, Acharya & BMR College o Pharmacy, Bangalore The main aim of arranging the seminar is to give all the students an idea abou the general view about establishing a company (Startups) and the pros and cons of an entrepreneur The speaker spoke about his journey of becoming an entrepreneur the troubles faced by him and the way he tackled the problem. Speaker established CropG1 Company, through which they focused or developing a safe way of controlling the pest population by setting up a trap for pest. This method i advantageous as there is no usage of pesticides on plants, hence the health hazards faced by usage o pesticides can be avoided. Students were happy to learn about this method of controlling the pest in agriculture sector and also they were glad to learn about various methods and techniques involved in establishing a startup, they learnt about the various types of financial aids and marketing strategies The Event was organized by Dr. Gouri Mirji and Dr. Chaitra B S, Assistant professors, Dept o Biotechnology, SCE, Bangalore-57