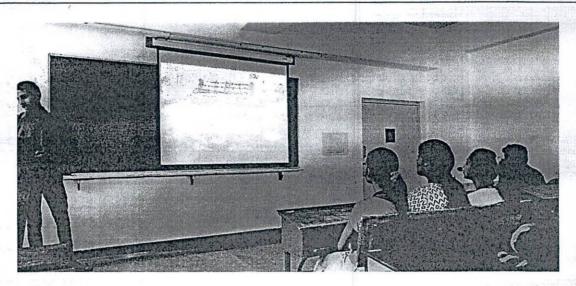

#### **Event Description:**

The Department of Biotechnology conducted a seminar for Students under the banner of The Institution of Engineers (India), NDLI (National Digital Library of India), Student chapter and Shrishti BT forum on 12th August 2022 from 09.30AM- 11.30AM. Seminar was delivered by Dr. Purushottam M. Dewang, Founder & MD, CropG1; Member Board of Research, KBC Nortl Maharashtra University, Jalgaon Member of Scientific Advisory Board, Acharya & BMR College o Pharmacy, Bangalore The main aim of arranging the seminar is to give all the students an idea abou the general view about establishing a company (Startups) and the pros and cons of an entrepreneur The speaker spoke about his journey of becoming an entrepreneur the troubles faced by him and the way he tackled the problem. Speaker established CropG1 Company, through which they focused or developing a safe way of controlling the pest population by setting up a trap for pest. This method i advantageous as there is no usage of pesticides on plants, hence the health hazards faced by usage o pesticides can be avoided. Students were happy to learn about this method of controlling the pest in agriculture sector and also they were glad to learn about various methods and techniques involved in establishing a startup, they learnt about the various types of financial aids and marketing strategies The Event was organized by Dr. Gouri Mirji and Dr. Chaitra B S, Assistant professors, Dept o Biotechnology, SCE, Bangalore-57