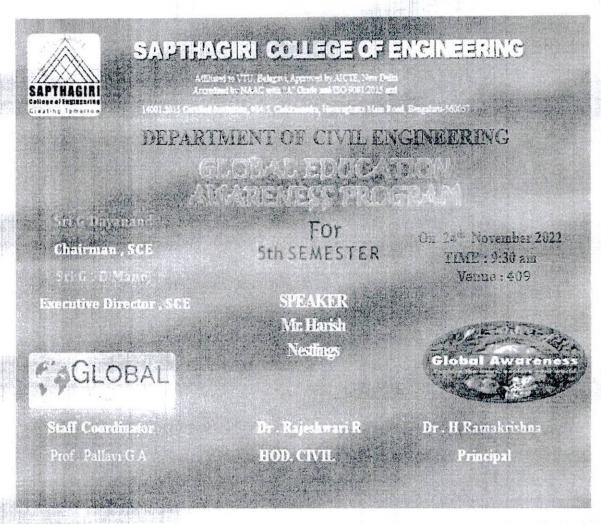

## Department of Biotechnology

The Indian Institute of Engineers (IEI) student chapter

In association with NDLI Organising a talk on

Journey from a Scientist to

an Entrepreneur Eminent Speaker

Sri. G D Manoi

CHIEF PATRONS

Sri. Dayananda G

Chairman, SCE

INSTITUTION'S

INNOVATION

Executive Director, SCE

Dr. Ramakrishna H Principal

Dr. Veena S More HOD, BT

Dr. Allwin Ebinesar

IEI Convener

Dr. Soumya C Shristi Convener

PROGRAM CO-ORDINATORS

Dr. Gouri Mirji Dr. Chaitra B S

112/08/2022 Date

Timings: 9.30 am

Venue: Seminar Hall

Dr.Purushottam M Dewang M.D, Crop G1, Agro Research and Development

Pvt. Ltd., Bengaluru

Principal

Samhagiri College of Engineering 14/5, Chikkasandra, Hege

Principal

Sapthagiri College of Engineering 4/5, Chikkasandra, Hesaraghatta Main Road Bengaluru - 560 050