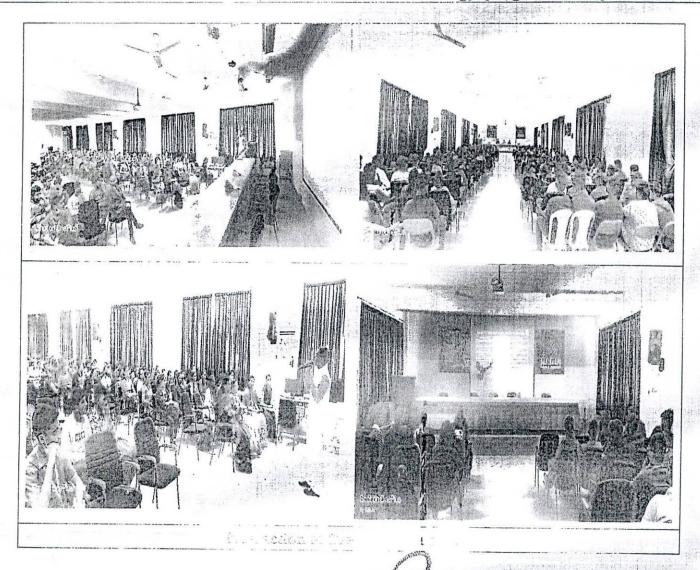

Accredited by NAAC -A GRADE

Department of Biotechnology (August- 2022)

| Type of event/activity                                                                       | Seminar                                                                                                                                                                                                           |
|----------------------------------------------------------------------------------------------|-------------------------------------------------------------------------------------------------------------------------------------------------------------------------------------------------------------------|
| Name/Title of the<br>Activity/Event                                                          | Seminar on "Journey from Scientist to Entrepreneur"                                                                                                                                                               |
| Speaker                                                                                      | Dr. Purushottam M. Dewang Founder & MD, CropG1; Member Board of Research, KBC North Maharashtra University, Jalgaon Member of Scientific Advisory Board, Acharya & BMR College of Pharmacy, Bangalore             |
| Date of Organization                                                                         | 12/08/2022                                                                                                                                                                                                        |
| Venue<br>(with address)                                                                      | Seminar Hall, Faraday Block, Sapthagiri College of Engineering                                                                                                                                                    |
| Organized by                                                                                 | Program Co-ordinator: Dr. Gouri Mirji Dr. Chaitra B S                                                                                                                                                             |
| Objectives of the event/activity                                                             | <ul> <li>Journey of becoming an Entrepreneur</li> <li>Pros and Cons of being an Entrepreneur</li> <li>To guide us regarding the various strategies involved in developing a Startup and financial Aids</li> </ul> |
| Participants (Please attach list of participants, if it is organized/conducted in the dept.) | • 100+ participants                                                                                                                                                                                               |
| Mention organized /participated/attended                                                     | Organized                                                                                                                                                                                                         |

#### **Event Description:**

The Department of Biotechnology conducted a seminar for Students under the banner of The Institution of Engineers (India), NDLI (National Digital Library of India), Student chapter and Shrishti BT forum on 12th August 2022 from 09.30AM- 11.30AM. Seminar was delivered by Dr. Purushottam M. Dewang, Founder & MD, CropG1; Member Board of Research, KBC Nortl Maharashtra University, Jalgaon Member of Scientific Advisory Board, Acharya & BMR College o Pharmacy, Bangalore The main aim of arranging the seminar is to give all the students an idea abou the general view about establishing a company (Startups) and the pros and cons of an entrepreneur The speaker spoke about his journey of becoming an entrepreneur the troubles faced by him and the way he tackled the problem. Speaker established CropG1 Company, through which they focused or developing a safe way of controlling the pest population by setting up a trap for pest. This method i advantageous as there is no usage of pesticides on plants, hence the health hazards faced by usage o pesticides can be avoided. Students were happy to learn about this method of controlling the pest in agriculture sector and also they were glad to learn about various methods and techniques involved in establishing a startup, they learnt about the various types of financial aids and marketing strategies The Event was organized by Dr. Gouri Mirji and Dr. Chaitra B S, Assistant professors, Dept o Biotechnology, SCE, Bangalore-57