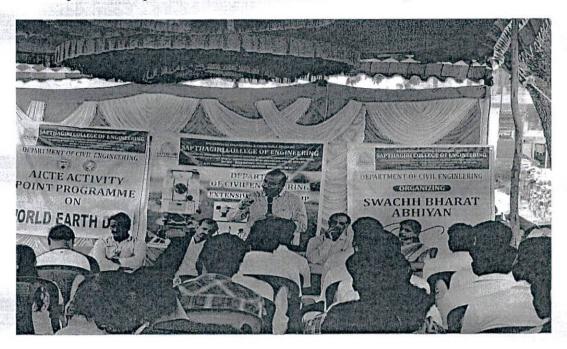

#### **Event Description:**

The Department of Biotechnology conducted a seminar for Students under the banner of The Institution of Engineers (India), NDLI (National Digital Library of India), Student chapter and Shrishti BT forum on 12th August 2022 from 09.30AM- 11.30AM. Seminar was delivered by Dr. Purushottam M. Dewang, Founder & MD, CropG1; Member Board of Research, KBC Nortl Maharashtra University, Jalgaon Member of Scientific Advisory Board, Acharya & BMR College o Pharmacy, Bangalore The main aim of arranging the seminar is to give all the students an idea abou the general view about establishing a company (Startups) and the pros and cons of an entrepreneur The speaker spoke about his journey of becoming an entrepreneur the troubles faced by him and the way he tackled the problem. Speaker established CropG1 Company, through which they focused or developing a safe way of controlling the pest population by setting up a trap for pest. This method i advantageous as there is no usage of pesticides on plants, hence the health hazards faced by usage o pesticides can be avoided. Students were happy to learn about this method of controlling the pest in agriculture sector and also they were glad to learn about various methods and techniques involved in establishing a startup, they learnt about the various types of financial aids and marketing strategies The Event was organized by Dr. Gouri Mirji and Dr. Chaitra B S, Assistant professors, Dept o Biotechnology, SCE, Bangalore-57