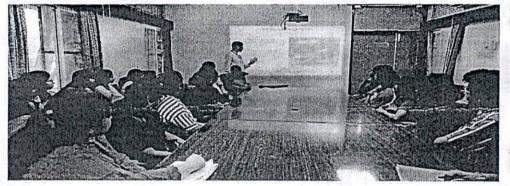

#### **Event Description:**

The Department of Biotechnology conducted a seminar for Students under the banner of The Institution of Engineers (India), NDLI (National Digital Library of India), Student chapter and Shrishti BT forum on 12th August 2022 from 09.30AM- 11.30AM. Seminar was delivered by Dr. Purushottam M. Dewang, Founder & MD, CropG1; Member Board of Research, KBC Nortl Maharashtra University, Jalgaon Member of Scientific Advisory Board, Acharya & BMR College o Pharmacy, Bangalore The main aim of arranging the seminar is to give all the students an idea abou the general view about establishing a company (Startups) and the pros and cons of an entrepreneur The speaker spoke about his journey of becoming an entrepreneur the troubles faced by him and the way he tackled the problem. Speaker established CropG1 Company, through which they focused or developing a safe way of controlling the pest population by setting up a trap for pest. This method i advantageous as there is no usage of pesticides on plants, hence the health hazards faced by usage o pesticides can be avoided. Students were happy to learn about this method of controlling the pest in agriculture sector and also they were glad to learn about various methods and techniques involved in establishing a startup, they learnt about the various types of financial aids and marketing strategies The Event was organized by Dr. Gouri Mirji and Dr. Chaitra B S, Assistant professors, Dept o Biotechnology, SCE, Bangalore-57