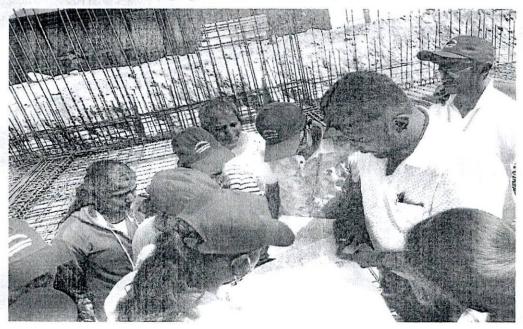

#### **Event Description:**

The Department of Biotechnology conducted a seminar for Students under the banner of The Institution of Engineers (India), NDLI (National Digital Library of India), Student chapter and Shrishti BT forum on 12th August 2022 from 09.30AM- 11.30AM. Seminar was delivered by Dr. Purushottam M. Dewang, Founder & MD, CropG1; Member Board of Research, KBC Nortl Maharashtra University, Jalgaon Member of Scientific Advisory Board, Acharya & BMR College o Pharmacy, Bangalore The main aim of arranging the seminar is to give all the students an idea abou the general view about establishing a company (Startups) and the pros and cons of an entrepreneur The speaker spoke about his journey of becoming an entrepreneur the troubles faced by him and the way he tackled the problem. Speaker established CropG1 Company, through which they focused or developing a safe way of controlling the pest population by setting up a trap for pest. This method i advantageous as there is no usage of pesticides on plants, hence the health hazards faced by usage o pesticides can be avoided. Students were happy to learn about this method of controlling the pest in agriculture sector and also they were glad to learn about various methods and techniques involved in establishing a startup, they learnt about the various types of financial aids and marketing strategies The Event was organized by Dr. Gouri Mirji and Dr. Chaitra B S, Assistant professors, Dept o Biotechnology, SCE, Bangalore-57