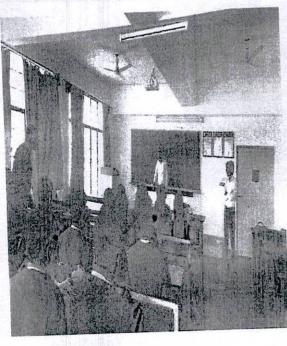

#### **Event Description:**

The Department of Biotechnology conducted a seminar for Students under the banner of The Institution of Engineers (India), NDLI (National Digital Library of India), Student chapter and Shrishti BT forum on 12th August 2022 from 09.30AM- 11.30AM. Seminar was delivered by Dr. Purushottam M. Dewang, Founder & MD, CropG1; Member Board of Research, KBC Nortl Maharashtra University, Jalgaon Member of Scientific Advisory Board, Acharya & BMR College o Pharmacy, Bangalore The main aim of arranging the seminar is to give all the students an idea abou the general view about establishing a company (Startups) and the pros and cons of an entrepreneur The speaker spoke about his journey of becoming an entrepreneur the troubles faced by him and the way he tackled the problem. Speaker established CropG1 Company, through which they focused or developing a safe way of controlling the pest population by setting up a trap for pest. This method i advantageous as there is no usage of pesticides on plants, hence the health hazards faced by usage o pesticides can be avoided. Students were happy to learn about this method of controlling the pest in agriculture sector and also they were glad to learn about various methods and techniques involved in establishing a startup, they learnt about the various types of financial aids and marketing strategies The Event was organized by Dr. Gouri Mirji and Dr. Chaitra B S, Assistant professors, Dept o Biotechnology, SCE, Bangalore-57