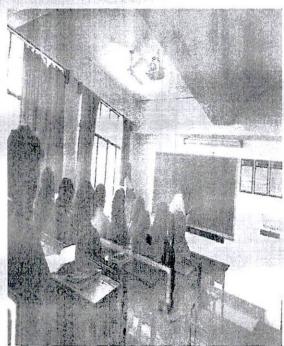

#### **Event Description:**

The Department of Biotechnology conducted a seminar for Students under the banner of The Institution of Engineers (India), NDLI (National Digital Library of India), Student chapter and Shrishti BT forum on 12th August 2022 from 09.30AM- 11.30AM. Seminar was delivered by Dr. Purushottam M. Dewang, Founder & MD, CropG1; Member Board of Research, KBC Nortl Maharashtra University, Jalgaon Member of Scientific Advisory Board, Acharya & BMR College o Pharmacy, Bangalore The main aim of arranging the seminar is to give all the students an idea abou the general view about establishing a company (Startups) and the pros and cons of an entrepreneur The speaker spoke about his journey of becoming an entrepreneur the troubles faced by him and the way he tackled the problem. Speaker established CropG1 Company, through which they focused or developing a safe way of controlling the pest population by setting up a trap for pest. This method i advantageous as there is no usage of pesticides on plants, hence the health hazards faced by usage o pesticides can be avoided. Students were happy to learn about this method of controlling the pest in agriculture sector and also they were glad to learn about various methods and techniques involved in establishing a startup, they learnt about the various types of financial aids and marketing strategies The Event was organized by Dr. Gouri Mirji and Dr. Chaitra B S, Assistant professors, Dept o Biotechnology, SCE, Bangalore-57