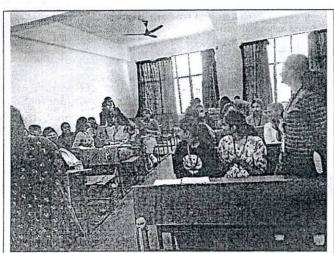

#### **Event Description:**

The Department of Biotechnology conducted a seminar for Students under the banner of The Institution of Engineers (India), NDLI (National Digital Library of India), Student chapter and Shrishti BT forum on 12th August 2022 from 09.30AM- 11.30AM. Seminar was delivered by Dr. Purushottam M. Dewang, Founder & MD, CropG1; Member Board of Research, KBC Nortl Maharashtra University, Jalgaon Member of Scientific Advisory Board, Acharya & BMR College o Pharmacy, Bangalore The main aim of arranging the seminar is to give all the students an idea abou the general view about establishing a company (Startups) and the pros and cons of an entrepreneur The speaker spoke about his journey of becoming an entrepreneur the troubles faced by him and the way he tackled the problem. Speaker established CropG1 Company, through which they focused or developing a safe way of controlling the pest population by setting up a trap for pest. This method i advantageous as there is no usage of pesticides on plants, hence the health hazards faced by usage o pesticides can be avoided. Students were happy to learn about this method of controlling the pest in agriculture sector and also they were glad to learn about various methods and techniques involved in establishing a startup, they learnt about the various types of financial aids and marketing strategies The Event was organized by Dr. Gouri Mirji and Dr. Chaitra B S, Assistant professors, Dept o Biotechnology, SCE, Bangalore-57