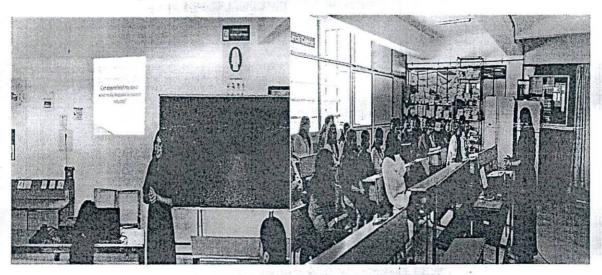

#### **Event Description:**

The Department of Biotechnology conducted a seminar for Students under the banner of The Institution of Engineers (India), NDLI (National Digital Library of India), Student chapter and Shrishti BT forum on 12th August 2022 from 09.30AM- 11.30AM. Seminar was delivered by Dr. Purushottam M. Dewang, Founder & MD, CropG1; Member Board of Research, KBC Nortl Maharashtra University, Jalgaon Member of Scientific Advisory Board, Acharya & BMR College o Pharmacy, Bangalore The main aim of arranging the seminar is to give all the students an idea abou the general view about establishing a company (Startups) and the pros and cons of an entrepreneur The speaker spoke about his journey of becoming an entrepreneur the troubles faced by him and the way he tackled the problem. Speaker established CropG1 Company, through which they focused or developing a safe way of controlling the pest population by setting up a trap for pest. This method i advantageous as there is no usage of pesticides on plants, hence the health hazards faced by usage o pesticides can be avoided. Students were happy to learn about this method of controlling the pest in agriculture sector and also they were glad to learn about various methods and techniques involved in establishing a startup, they learnt about the various types of financial aids and marketing strategies The Event was organized by Dr. Gouri Mirji and Dr. Chaitra B S, Assistant professors, Dept o Biotechnology, SCE, Bangalore-57