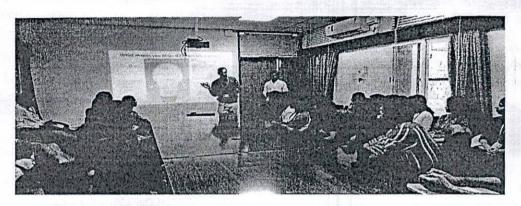

#### **Event Description:**

The Department of Biotechnology conducted a seminar for Students under the banner of The Institution of Engineers (India), NDLI (National Digital Library of India), Student chapter and Shrishti BT forum on 12th August 2022 from 09.30AM- 11.30AM. Seminar was delivered by Dr. Purushottam M. Dewang, Founder & MD, CropG1; Member Board of Research, KBC Nortl Maharashtra University, Jalgaon Member of Scientific Advisory Board, Acharya & BMR College o Pharmacy, Bangalore The main aim of arranging the seminar is to give all the students an idea abou the general view about establishing a company (Startups) and the pros and cons of an entrepreneur The speaker spoke about his journey of becoming an entrepreneur the troubles faced by him and the way he tackled the problem. Speaker established CropG1 Company, through which they focused or developing a safe way of controlling the pest population by setting up a trap for pest. This method i advantageous as there is no usage of pesticides on plants, hence the health hazards faced by usage o pesticides can be avoided. Students were happy to learn about this method of controlling the pest in agriculture sector and also they were glad to learn about various methods and techniques involved in establishing a startup, they learnt about the various types of financial aids and marketing strategies The Event was organized by Dr. Gouri Mirji and Dr. Chaitra B S, Assistant professors, Dept o Biotechnology, SCE, Bangalore-57