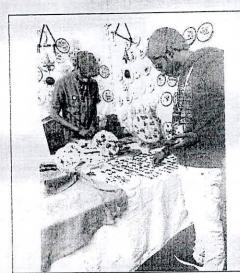

#### **Event Description:**

The Department of Biotechnology conducted a seminar for Students under the banner of The Institution of Engineers (India), NDLI (National Digital Library of India), Student chapter and Shrishti BT forum on 12th August 2022 from 09.30AM- 11.30AM. Seminar was delivered by Dr. Purushottam M. Dewang, Founder & MD, CropG1; Member Board of Research, KBC Nortl Maharashtra University, Jalgaon Member of Scientific Advisory Board, Acharya & BMR College o Pharmacy, Bangalore The main aim of arranging the seminar is to give all the students an idea abou the general view about establishing a company (Startups) and the pros and cons of an entrepreneur The speaker spoke about his journey of becoming an entrepreneur the troubles faced by him and the way he tackled the problem. Speaker established CropG1 Company, through which they focused or developing a safe way of controlling the pest population by setting up a trap for pest. This method i advantageous as there is no usage of pesticides on plants, hence the health hazards faced by usage o pesticides can be avoided. Students were happy to learn about this method of controlling the pest in agriculture sector and also they were glad to learn about various methods and techniques involved in establishing a startup, they learnt about the various types of financial aids and marketing strategies The Event was organized by Dr. Gouri Mirji and Dr. Chaitra B S, Assistant professors, Dept o Biotechnology, SCE, Bangalore-57