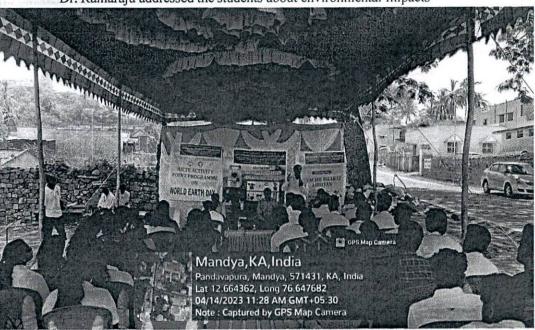

#### **Event Description:**

The Department of Biotechnology conducted a seminar for Students under the banner of The Institution of Engineers (India), NDLI (National Digital Library of India), Student chapter and Shrishti BT forum on 12th August 2022 from 09.30AM- 11.30AM. Seminar was delivered by Dr. Purushottam M. Dewang, Founder & MD, CropG1; Member Board of Research, KBC Nortl Maharashtra University, Jalgaon Member of Scientific Advisory Board, Acharya & BMR College o Pharmacy, Bangalore The main aim of arranging the seminar is to give all the students an idea abou the general view about establishing a company (Startups) and the pros and cons of an entrepreneur The speaker spoke about his journey of becoming an entrepreneur the troubles faced by him and the way he tackled the problem. Speaker established CropG1 Company, through which they focused or developing a safe way of controlling the pest population by setting up a trap for pest. This method i advantageous as there is no usage of pesticides on plants, hence the health hazards faced by usage o pesticides can be avoided. Students were happy to learn about this method of controlling the pest in agriculture sector and also they were glad to learn about various methods and techniques involved in establishing a startup, they learnt about the various types of financial aids and marketing strategies The Event was organized by Dr. Gouri Mirji and Dr. Chaitra B S, Assistant professors, Dept o Biotechnology, SCE, Bangalore-57