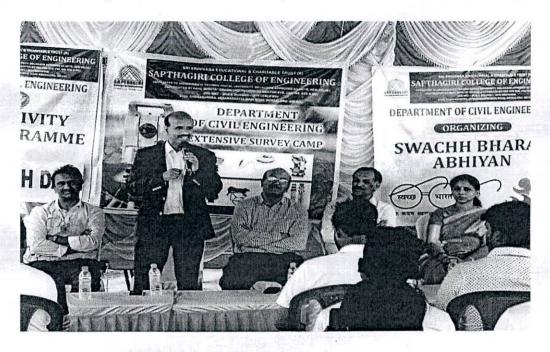

#### **Event Description:**

The Department of Biotechnology conducted a seminar for Students under the banner of The Institution of Engineers (India), NDLI (National Digital Library of India), Student chapter and Shrishti BT forum on 12th August 2022 from 09.30AM- 11.30AM. Seminar was delivered by Dr. Purushottam M. Dewang, Founder & MD, CropG1; Member Board of Research, KBC Nortl Maharashtra University, Jalgaon Member of Scientific Advisory Board, Acharya & BMR College o Pharmacy, Bangalore The main aim of arranging the seminar is to give all the students an idea abou the general view about establishing a company (Startups) and the pros and cons of an entrepreneur The speaker spoke about his journey of becoming an entrepreneur the troubles faced by him and the way he tackled the problem. Speaker established CropG1 Company, through which they focused or developing a safe way of controlling the pest population by setting up a trap for pest. This method i advantageous as there is no usage of pesticides on plants, hence the health hazards faced by usage o pesticides can be avoided. Students were happy to learn about this method of controlling the pest in agriculture sector and also they were glad to learn about various methods and techniques involved in establishing a startup, they learnt about the various types of financial aids and marketing strategies The Event was organized by Dr. Gouri Mirji and Dr. Chaitra B S, Assistant professors, Dept o Biotechnology, SCE, Bangalore-57