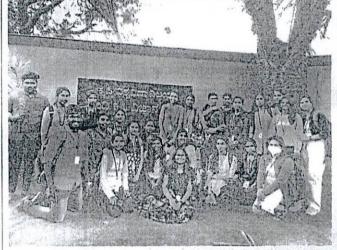

#### **Event Description:**

The Department of Biotechnology conducted a seminar for Students under the banner of The Institution of Engineers (India), NDLI (National Digital Library of India), Student chapter and Shrishti BT forum on 12th August 2022 from 09.30AM- 11.30AM. Seminar was delivered by Dr. Purushottam M. Dewang, Founder & MD, CropG1; Member Board of Research, KBC Nortl Maharashtra University, Jalgaon Member of Scientific Advisory Board, Acharya & BMR College o Pharmacy, Bangalore The main aim of arranging the seminar is to give all the students an idea abou the general view about establishing a company (Startups) and the pros and cons of an entrepreneur The speaker spoke about his journey of becoming an entrepreneur the troubles faced by him and the way he tackled the problem. Speaker established CropG1 Company, through which they focused or developing a safe way of controlling the pest population by setting up a trap for pest. This method i advantageous as there is no usage of pesticides on plants, hence the health hazards faced by usage o pesticides can be avoided. Students were happy to learn about this method of controlling the pest in agriculture sector and also they were glad to learn about various methods and techniques involved in establishing a startup, they learnt about the various types of financial aids and marketing strategies The Event was organized by Dr. Gouri Mirji and Dr. Chaitra B S, Assistant professors, Dept o Biotechnology, SCE, Bangalore-57