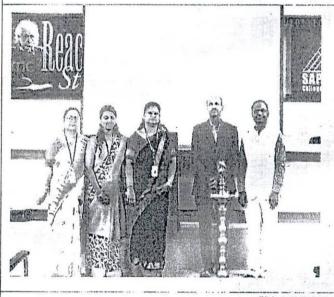

Accredited by NAAC -A GRADE

Department of Biotechnology (August- 2022)

| Type of event/activity                                                                       | Seminar                                                                                                                                                                                                           |
|----------------------------------------------------------------------------------------------|-------------------------------------------------------------------------------------------------------------------------------------------------------------------------------------------------------------------|
| Name/Title of the<br>Activity/Event                                                          | Seminar on "Journey from Scientist to Entrepreneur"                                                                                                                                                               |
| Speaker                                                                                      | Dr. Purushottam M. Dewang Founder & MD, CropG1; Member Board of Research, KBC North Maharashtra University, Jalgaon Member of Scientific Advisory Board, Acharya & BMR College of Pharmacy, Bangalore             |
| Date of Organization                                                                         | 12/08/2022                                                                                                                                                                                                        |
| Venue<br>(with address)                                                                      | Seminar Hall, Faraday Block, Sapthagiri College of Engineering                                                                                                                                                    |
| Organized by                                                                                 | Program Co-ordinator: Dr. Gouri Mirji Dr. Chaitra B S                                                                                                                                                             |
| Objectives of the event/activity                                                             | <ul> <li>Journey of becoming an Entrepreneur</li> <li>Pros and Cons of being an Entrepreneur</li> <li>To guide us regarding the various strategies involved in developing a Startup and financial Aids</li> </ul> |
| Participants (Please attach list of participants, if it is organized/conducted in the dept.) | • 100+ participants                                                                                                                                                                                               |
| Mention organized /participated/attended                                                     | Organized                                                                                                                                                                                                         |

#### **Event Description:**

The Department of Biotechnology conducted a seminar for Students under the banner of The Institution of Engineers (India), NDLI (National Digital Library of India), Student chapter and Shrishti BT forum on 12th August 2022 from 09.30AM- 11.30AM. Seminar was delivered by Dr. Purushottam M. Dewang, Founder & MD, CropG1; Member Board of Research, KBC Nortl Maharashtra University, Jalgaon Member of Scientific Advisory Board, Acharya & BMR College o Pharmacy, Bangalore The main aim of arranging the seminar is to give all the students an idea abou the general view about establishing a company (Startups) and the pros and cons of an entrepreneur The speaker spoke about his journey of becoming an entrepreneur the troubles faced by him and the way he tackled the problem. Speaker established CropG1 Company, through which they focused or developing a safe way of controlling the pest population by setting up a trap for pest. This method i advantageous as there is no usage of pesticides on plants, hence the health hazards faced by usage o pesticides can be avoided. Students were happy to learn about this method of controlling the pest in agriculture sector and also they were glad to learn about various methods and techniques involved in establishing a startup, they learnt about the various types of financial aids and marketing strategies The Event was organized by Dr. Gouri Mirji and Dr. Chaitra B S, Assistant professors, Dept o Biotechnology, SCE, Bangalore-57