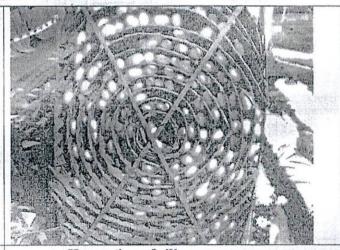

#### **Event Description:**

The Department of Biotechnology conducted a seminar for Students under the banner of The Institution of Engineers (India), NDLI (National Digital Library of India), Student chapter and Shrishti BT forum on 12th August 2022 from 09.30AM- 11.30AM. Seminar was delivered by Dr. Purushottam M. Dewang, Founder & MD, CropG1; Member Board of Research, KBC Nortl Maharashtra University, Jalgaon Member of Scientific Advisory Board, Acharya & BMR College o Pharmacy, Bangalore The main aim of arranging the seminar is to give all the students an idea abou the general view about establishing a company (Startups) and the pros and cons of an entrepreneur The speaker spoke about his journey of becoming an entrepreneur the troubles faced by him and the way he tackled the problem. Speaker established CropG1 Company, through which they focused or developing a safe way of controlling the pest population by setting up a trap for pest. This method i advantageous as there is no usage of pesticides on plants, hence the health hazards faced by usage o pesticides can be avoided. Students were happy to learn about this method of controlling the pest in agriculture sector and also they were glad to learn about various methods and techniques involved in establishing a startup, they learnt about the various types of financial aids and marketing strategies The Event was organized by Dr. Gouri Mirji and Dr. Chaitra B S, Assistant professors, Dept o Biotechnology, SCE, Bangalore-57