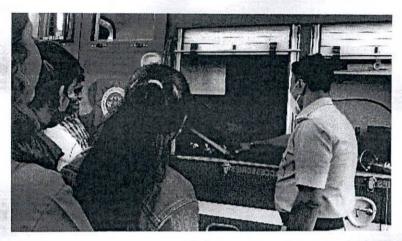

#### **Event Description:**

The Department of Biotechnology conducted a seminar for Students under the banner of The Institution of Engineers (India), NDLI (National Digital Library of India), Student chapter and Shrishti BT forum on 12th August 2022 from 09.30AM- 11.30AM. Seminar was delivered by Dr. Purushottam M. Dewang, Founder & MD, CropG1; Member Board of Research, KBC Nortl Maharashtra University, Jalgaon Member of Scientific Advisory Board, Acharya & BMR College o Pharmacy, Bangalore The main aim of arranging the seminar is to give all the students an idea abou the general view about establishing a company (Startups) and the pros and cons of an entrepreneur The speaker spoke about his journey of becoming an entrepreneur the troubles faced by him and the way he tackled the problem. Speaker established CropG1 Company, through which they focused or developing a safe way of controlling the pest population by setting up a trap for pest. This method i advantageous as there is no usage of pesticides on plants, hence the health hazards faced by usage o pesticides can be avoided. Students were happy to learn about this method of controlling the pest in agriculture sector and also they were glad to learn about various methods and techniques involved in establishing a startup, they learnt about the various types of financial aids and marketing strategies The Event was organized by Dr. Gouri Mirji and Dr. Chaitra B S, Assistant professors, Dept o Biotechnology, SCE, Bangalore-57