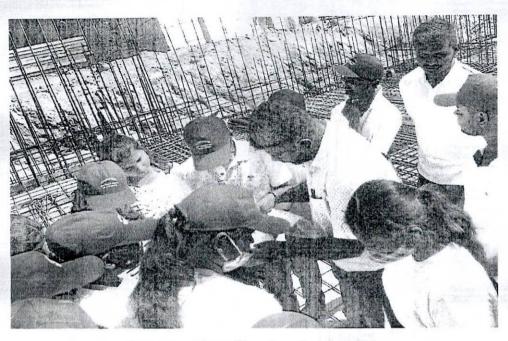

#### **Event Description:**

The Department of Biotechnology conducted a seminar for Students under the banner of The Institution of Engineers (India), NDLI (National Digital Library of India), Student chapter and Shrishti BT forum on 12th August 2022 from 09.30AM- 11.30AM. Seminar was delivered by Dr. Purushottam M. Dewang, Founder & MD, CropG1; Member Board of Research, KBC Nortl Maharashtra University, Jalgaon Member of Scientific Advisory Board, Acharya & BMR College o Pharmacy, Bangalore The main aim of arranging the seminar is to give all the students an idea abou the general view about establishing a company (Startups) and the pros and cons of an entrepreneur The speaker spoke about his journey of becoming an entrepreneur the troubles faced by him and the way he tackled the problem. Speaker established CropG1 Company, through which they focused or developing a safe way of controlling the pest population by setting up a trap for pest. This method i advantageous as there is no usage of pesticides on plants, hence the health hazards faced by usage o pesticides can be avoided. Students were happy to learn about this method of controlling the pest in agriculture sector and also they were glad to learn about various methods and techniques involved in establishing a startup, they learnt about the various types of financial aids and marketing strategies The Event was organized by Dr. Gouri Mirji and Dr. Chaitra B S, Assistant professors, Dept o Biotechnology, SCE, Bangalore-57