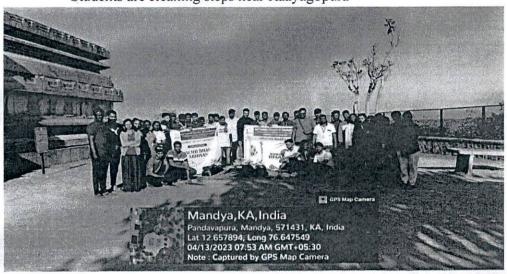

#### **Event Description:**

The Department of Biotechnology conducted a seminar for Students under the banner of The Institution of Engineers (India), NDLI (National Digital Library of India), Student chapter and Shrishti BT forum on 12th August 2022 from 09.30AM- 11.30AM. Seminar was delivered by Dr. Purushottam M. Dewang, Founder & MD, CropG1; Member Board of Research, KBC Nortl Maharashtra University, Jalgaon Member of Scientific Advisory Board, Acharya & BMR College o Pharmacy, Bangalore The main aim of arranging the seminar is to give all the students an idea abou the general view about establishing a company (Startups) and the pros and cons of an entrepreneur The speaker spoke about his journey of becoming an entrepreneur the troubles faced by him and the way he tackled the problem. Speaker established CropG1 Company, through which they focused or developing a safe way of controlling the pest population by setting up a trap for pest. This method i advantageous as there is no usage of pesticides on plants, hence the health hazards faced by usage o pesticides can be avoided. Students were happy to learn about this method of controlling the pest in agriculture sector and also they were glad to learn about various methods and techniques involved in establishing a startup, they learnt about the various types of financial aids and marketing strategies The Event was organized by Dr. Gouri Mirji and Dr. Chaitra B S, Assistant professors, Dept o Biotechnology, SCE, Bangalore-57