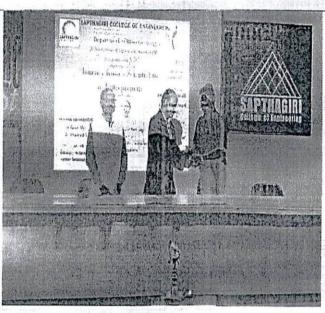

#### **Event Description:**

The Department of Biotechnology conducted a seminar for Students under the banner of The Institution of Engineers (India), NDLI (National Digital Library of India), Student chapter and Shrishti BT forum on 12th August 2022 from 09.30AM- 11.30AM. Seminar was delivered by Dr. Purushottam M. Dewang, Founder & MD, CropG1; Member Board of Research, KBC Nortl Maharashtra University, Jalgaon Member of Scientific Advisory Board, Acharya & BMR College o Pharmacy, Bangalore The main aim of arranging the seminar is to give all the students an idea abou the general view about establishing a company (Startups) and the pros and cons of an entrepreneur The speaker spoke about his journey of becoming an entrepreneur the troubles faced by him and the way he tackled the problem. Speaker established CropG1 Company, through which they focused or developing a safe way of controlling the pest population by setting up a trap for pest. This method i advantageous as there is no usage of pesticides on plants, hence the health hazards faced by usage o pesticides can be avoided. Students were happy to learn about this method of controlling the pest in agriculture sector and also they were glad to learn about various methods and techniques involved in establishing a startup, they learnt about the various types of financial aids and marketing strategies The Event was organized by Dr. Gouri Mirji and Dr. Chaitra B S, Assistant professors, Dept o Biotechnology, SCE, Bangalore-57

## Department of Biotechnology

The Indian Institute of Engineers (IEI) student chapter

In association with NDLI Organising a talk on

Journey from a Scientist to

an Entrepreneur Eminent Speaker

Sri. G D Manoi

Dr.Purushottam M Dewang M.D, Crop G1, Agro Research and Development

Pvt. Ltd., Bengaluru

Principal

Samhagiri College of Engineering 14/5, Chikkasandra, Hege

Principal

Sapthagiri College of Engineering 4/5, Chikkasandra, Hesaraghatta Main Road Bengaluru - 560 050