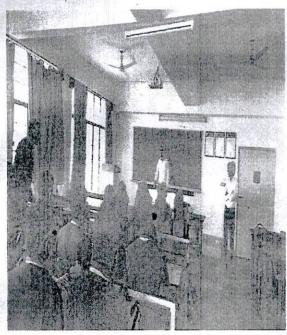

#### **Event Description:**

The Department of Biotechnology conducted a seminar for Students under the banner of The Institution of Engineers (India), NDLI (National Digital Library of India), Student chapter and Shrishti BT forum on 12th August 2022 from 09.30AM- 11.30AM. Seminar was delivered by Dr. Purushottam M. Dewang, Founder & MD, CropG1; Member Board of Research, KBC Nortl Maharashtra University, Jalgaon Member of Scientific Advisory Board, Acharya & BMR College o Pharmacy, Bangalore The main aim of arranging the seminar is to give all the students an idea abou the general view about establishing a company (Startups) and the pros and cons of an entrepreneur The speaker spoke about his journey of becoming an entrepreneur the troubles faced by him and the way he tackled the problem. Speaker established CropG1 Company, through which they focused or developing a safe way of controlling the pest population by setting up a trap for pest. This method i advantageous as there is no usage of pesticides on plants, hence the health hazards faced by usage o pesticides can be avoided. Students were happy to learn about this method of controlling the pest in agriculture sector and also they were glad to learn about various methods and techniques involved in establishing a startup, they learnt about the various types of financial aids and marketing strategies The Event was organized by Dr. Gouri Mirji and Dr. Chaitra B S, Assistant professors, Dept o Biotechnology, SCE, Bangalore-57