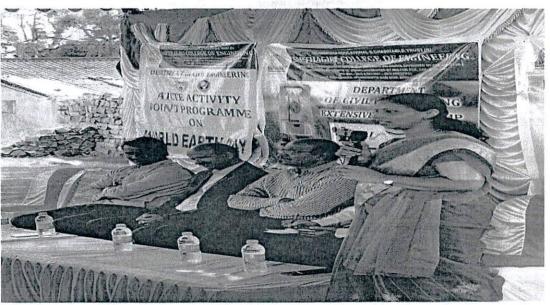

#### **Event Description:**

The Department of Biotechnology conducted a seminar for Students under the banner of The Institution of Engineers (India), NDLI (National Digital Library of India), Student chapter and Shrishti BT forum on 12th August 2022 from 09.30AM- 11.30AM. Seminar was delivered by Dr. Purushottam M. Dewang, Founder & MD, CropG1; Member Board of Research, KBC Nortl Maharashtra University, Jalgaon Member of Scientific Advisory Board, Acharya & BMR College o Pharmacy, Bangalore The main aim of arranging the seminar is to give all the students an idea abou the general view about establishing a company (Startups) and the pros and cons of an entrepreneur The speaker spoke about his journey of becoming an entrepreneur the troubles faced by him and the way he tackled the problem. Speaker established CropG1 Company, through which they focused or developing a safe way of controlling the pest population by setting up a trap for pest. This method i advantageous as there is no usage of pesticides on plants, hence the health hazards faced by usage o pesticides can be avoided. Students were happy to learn about this method of controlling the pest in agriculture sector and also they were glad to learn about various methods and techniques involved in establishing a startup, they learnt about the various types of financial aids and marketing strategies The Event was organized by Dr. Gouri Mirji and Dr. Chaitra B S, Assistant professors, Dept o Biotechnology, SCE, Bangalore-57