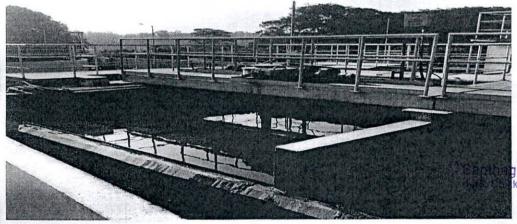

Manager Mr. Lingaraju and team in the Plant explained very well about the working of primary and secondary treatment units (Screening & Grit chamber, Aeration tanks, Secondary Clarifier, Storage Tank) and their importance. In plant we noticed reduction of COD was around 88% and BOD<sub>5</sub> was 95.67%. Plant having facility to do secondary treatment like Trickling filters, activated sludge and Aeration tanks with Aerated lagoons and oxidation ponds and given complete details about disposal methods. Treated water usually sent to kolar district farmers for irrig ation purposes and solid waste generated from the treatment units given further treatment and converted into compost which can be used as fertilizer to improve the fertility of soil.

# **Preliminary Treatment Section**

Co-Ordi



Fig 1: Screenings & Grit Removal System

Palbeipal giri College of Èngineerin kasandra, Hesaraghatta Main Roa Bengaluru - 560 057

# **Primary Treatment section**



Fig2. Primary Clarifier & Primary Sludge Pumping Station

# Biological treatment section



Fig3. Activated Sludge Process with Biological Nutrient Removal

The biological treatment is based on Activated Sludge Process with Biological Nutrient Removal by using A<sub>2</sub>O Process. It comprises of three zones:

- 1. Anaerobic Zone Anaerobic conditions promote enhanced biological phosphorus removal
- 2. Anoxic Zone This zone in the activated sludge tank is designed to support the biological nitrogen removal with de-nitrification.
- Aerobic Zone This zone provides a means for efficient oxidation of BOD and with the proposed