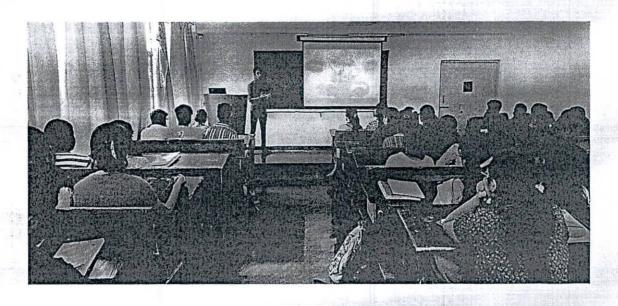

#### **Event Description:**

The Department of Biotechnology conducted a seminar for Students under the banner of The Institution of Engineers (India), NDLI (National Digital Library of India), Student chapter and Shrishti BT forum on 12th August 2022 from 09.30AM- 11.30AM. Seminar was delivered by Dr. Purushottam M. Dewang, Founder & MD, CropG1; Member Board of Research, KBC Nortl Maharashtra University, Jalgaon Member of Scientific Advisory Board, Acharya & BMR College o Pharmacy, Bangalore The main aim of arranging the seminar is to give all the students an idea abou the general view about establishing a company (Startups) and the pros and cons of an entrepreneur The speaker spoke about his journey of becoming an entrepreneur the troubles faced by him and the way he tackled the problem. Speaker established CropG1 Company, through which they focused or developing a safe way of controlling the pest population by setting up a trap for pest. This method i advantageous as there is no usage of pesticides on plants, hence the health hazards faced by usage o pesticides can be avoided. Students were happy to learn about this method of controlling the pest in agriculture sector and also they were glad to learn about various methods and techniques involved in establishing a startup, they learnt about the various types of financial aids and marketing strategies The Event was organized by Dr. Gouri Mirji and Dr. Chaitra B S, Assistant professors, Dept o Biotechnology, SCE, Bangalore-57