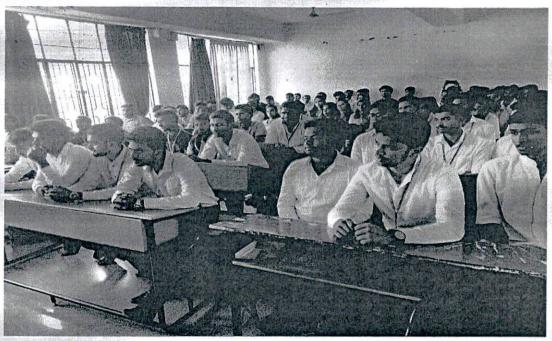

#### **Event Description:**

The Department of Biotechnology conducted a seminar for Students under the banner of The Institution of Engineers (India), NDLI (National Digital Library of India), Student chapter and Shrishti BT forum on 12th August 2022 from 09.30AM- 11.30AM. Seminar was delivered by Dr. Purushottam M. Dewang, Founder & MD, CropG1; Member Board of Research, KBC Nortl Maharashtra University, Jalgaon Member of Scientific Advisory Board, Acharya & BMR College o Pharmacy, Bangalore The main aim of arranging the seminar is to give all the students an idea abou the general view about establishing a company (Startups) and the pros and cons of an entrepreneur The speaker spoke about his journey of becoming an entrepreneur the troubles faced by him and the way he tackled the problem. Speaker established CropG1 Company, through which they focused or developing a safe way of controlling the pest population by setting up a trap for pest. This method i advantageous as there is no usage of pesticides on plants, hence the health hazards faced by usage o pesticides can be avoided. Students were happy to learn about this method of controlling the pest in agriculture sector and also they were glad to learn about various methods and techniques involved in establishing a startup, they learnt about the various types of financial aids and marketing strategies The Event was organized by Dr. Gouri Mirji and Dr. Chaitra B S, Assistant professors, Dept o Biotechnology, SCE, Bangalore-57