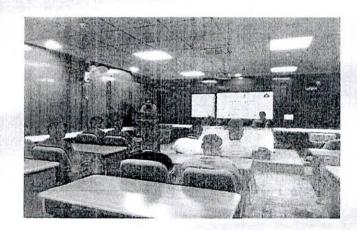

#### **Event Description:**

The Department of Biotechnology conducted a seminar for Students under the banner of The Institution of Engineers (India), NDLI (National Digital Library of India), Student chapter and Shrishti BT forum on 12th August 2022 from 09.30AM- 11.30AM. Seminar was delivered by Dr. Purushottam M. Dewang, Founder & MD, CropG1; Member Board of Research, KBC Nortl Maharashtra University, Jalgaon Member of Scientific Advisory Board, Acharya & BMR College o Pharmacy, Bangalore The main aim of arranging the seminar is to give all the students an idea abou the general view about establishing a company (Startups) and the pros and cons of an entrepreneur The speaker spoke about his journey of becoming an entrepreneur the troubles faced by him and the way he tackled the problem. Speaker established CropG1 Company, through which they focused or developing a safe way of controlling the pest population by setting up a trap for pest. This method i advantageous as there is no usage of pesticides on plants, hence the health hazards faced by usage o pesticides can be avoided. Students were happy to learn about this method of controlling the pest in agriculture sector and also they were glad to learn about various methods and techniques involved in establishing a startup, they learnt about the various types of financial aids and marketing strategies The Event was organized by Dr. Gouri Mirji and Dr. Chaitra B S, Assistant professors, Dept o Biotechnology, SCE, Bangalore-57