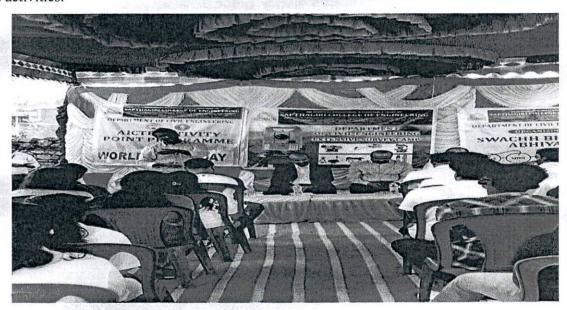

#### **Event Description:**

The Department of Biotechnology conducted a seminar for Students under the banner of The Institution of Engineers (India), NDLI (National Digital Library of India), Student chapter and Shrishti BT forum on 12th August 2022 from 09.30AM- 11.30AM. Seminar was delivered by Dr. Purushottam M. Dewang, Founder & MD, CropG1; Member Board of Research, KBC Nortl Maharashtra University, Jalgaon Member of Scientific Advisory Board, Acharya & BMR College o Pharmacy, Bangalore The main aim of arranging the seminar is to give all the students an idea abou the general view about establishing a company (Startups) and the pros and cons of an entrepreneur The speaker spoke about his journey of becoming an entrepreneur the troubles faced by him and the way he tackled the problem. Speaker established CropG1 Company, through which they focused or developing a safe way of controlling the pest population by setting up a trap for pest. This method i advantageous as there is no usage of pesticides on plants, hence the health hazards faced by usage o pesticides can be avoided. Students were happy to learn about this method of controlling the pest in agriculture sector and also they were glad to learn about various methods and techniques involved in establishing a startup, they learnt about the various types of financial aids and marketing strategies The Event was organized by Dr. Gouri Mirji and Dr. Chaitra B S, Assistant professors, Dept o Biotechnology, SCE, Bangalore-57