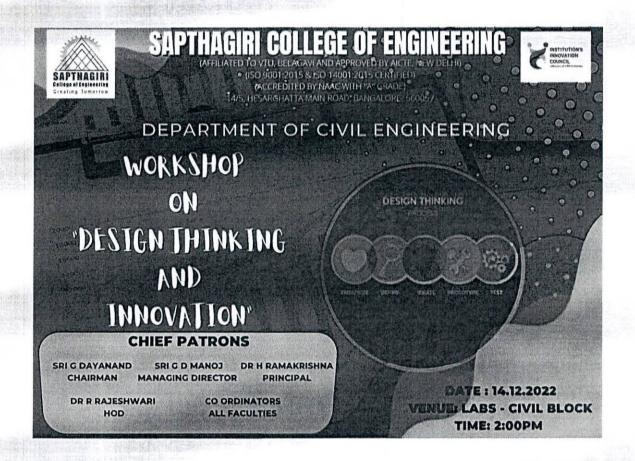

## SAPTHAGIRI COLLEGE OF ENGINEERING

(Affiliated to Visvesvaraya Fechnological University, Belagavi & Approved by AICTE, New Delhi.) (ISO: 9001-2015 and ISO: 14001-2015 certified, NAAC accredited with A Grade)

## Department of Biotechnology

The Indian Institute of Engineers (IEI) student chapter

In association with NDLI Organising a talk on

Journey from a Scientist to

an Entrepreneur Eminent Speaker

Sri. G D Manoi

CHIEF PATRONS

Sri. Dayananda G

Chairman, SCE

INSTITUTION'S

INNOVATION

Executive Director, SCE

Dr. Ramakrishna H Principal

Dr. Veena S More HOD, BT

Dr. Allwin Ebinesar

IEI Convener

Dr. Soumya C Shristi Convener

PROGRAM CO-ORDINATORS

Dr. Gouri Mirji Dr. Chaitra B S

112/08/2022 Date

Timings: 9.30 am

Venue: Seminar Hall

Dr.Purushottam M Dewang M.D, Crop G1, Agro Research and Development

Pvt. Ltd., Bengaluru

Principal

Samhagiri College of Engineering 14/5, Chikkasandra, Hege

Principal

Sapthagiri College of Engineering 4/5, Chikkasandra, Hesaraghatta Main Road Bengaluru - 560 050