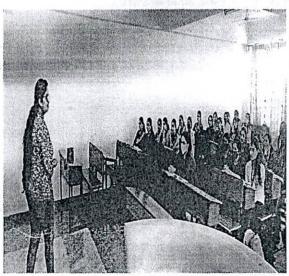

#### **Event Description:**

The Department of Biotechnology conducted a seminar for Students under the banner of The Institution of Engineers (India), NDLI (National Digital Library of India), Student chapter and Shrishti BT forum on 12th August 2022 from 09.30AM- 11.30AM. Seminar was delivered by Dr. Purushottam M. Dewang, Founder & MD, CropG1; Member Board of Research, KBC Nortl Maharashtra University, Jalgaon Member of Scientific Advisory Board, Acharya & BMR College o Pharmacy, Bangalore The main aim of arranging the seminar is to give all the students an idea abou the general view about establishing a company (Startups) and the pros and cons of an entrepreneur The speaker spoke about his journey of becoming an entrepreneur the troubles faced by him and the way he tackled the problem. Speaker established CropG1 Company, through which they focused or developing a safe way of controlling the pest population by setting up a trap for pest. This method i advantageous as there is no usage of pesticides on plants, hence the health hazards faced by usage o pesticides can be avoided. Students were happy to learn about this method of controlling the pest in agriculture sector and also they were glad to learn about various methods and techniques involved in establishing a startup, they learnt about the various types of financial aids and marketing strategies The Event was organized by Dr. Gouri Mirji and Dr. Chaitra B S, Assistant professors, Dept o Biotechnology, SCE, Bangalore-57