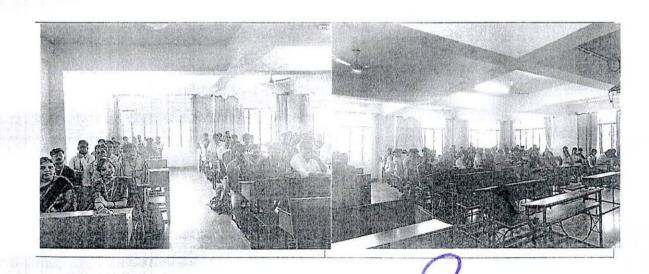

#### **Event Description:**

The Department of Biotechnology conducted a seminar for Students under the banner of The Institution of Engineers (India), NDLI (National Digital Library of India), Student chapter and Shrishti BT forum on 12th August 2022 from 09.30AM- 11.30AM. Seminar was delivered by Dr. Purushottam M. Dewang, Founder & MD, CropG1; Member Board of Research, KBC Nortl Maharashtra University, Jalgaon Member of Scientific Advisory Board, Acharya & BMR College o Pharmacy, Bangalore The main aim of arranging the seminar is to give all the students an idea abou the general view about establishing a company (Startups) and the pros and cons of an entrepreneur The speaker spoke about his journey of becoming an entrepreneur the troubles faced by him and the way he tackled the problem. Speaker established CropG1 Company, through which they focused or developing a safe way of controlling the pest population by setting up a trap for pest. This method i advantageous as there is no usage of pesticides on plants, hence the health hazards faced by usage o pesticides can be avoided. Students were happy to learn about this method of controlling the pest in agriculture sector and also they were glad to learn about various methods and techniques involved in establishing a startup, they learnt about the various types of financial aids and marketing strategies The Event was organized by Dr. Gouri Mirji and Dr. Chaitra B S, Assistant professors, Dept o Biotechnology, SCE, Bangalore-57

Accredited by NAAC -A GRADE

Department of Biotechnology (August- 2022)

| Type of event/activity                                                                       | Seminar                                                                                                                                                                                                           |
|----------------------------------------------------------------------------------------------|-------------------------------------------------------------------------------------------------------------------------------------------------------------------------------------------------------------------|
| Name/Title of the<br>Activity/Event                                                          | Seminar on "Journey from Scientist to Entrepreneur"                                                                                                                                                               |
| Speaker                                                                                      | Dr. Purushottam M. Dewang Founder & MD, CropG1; Member Board of Research, KBC North Maharashtra University, Jalgaon Member of Scientific Advisory Board, Acharya & BMR College of Pharmacy, Bangalore             |
| Date of Organization                                                                         | 12/08/2022                                                                                                                                                                                                        |
| Venue<br>(with address)                                                                      | Seminar Hall, Faraday Block, Sapthagiri College of Engineering                                                                                                                                                    |
| Organized by                                                                                 | Program Co-ordinator: Dr. Gouri Mirji Dr. Chaitra B S                                                                                                                                                             |
| Objectives of the event/activity                                                             | <ul> <li>Journey of becoming an Entrepreneur</li> <li>Pros and Cons of being an Entrepreneur</li> <li>To guide us regarding the various strategies involved in developing a Startup and financial Aids</li> </ul> |
| Participants (Please attach list of participants, if it is organized/conducted in the dept.) | • 100+ participants                                                                                                                                                                                               |
| Mention organized /participated/attended                                                     | Organized                                                                                                                                                                                                         |