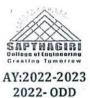

#### **Event Description:**

The Department of Biotechnology conducted a seminar for Students under the banner of The Institution of Engineers (India), NDLI (National Digital Library of India), Student chapter and Shrishti BT forum on 12th August 2022 from 09.30AM- 11.30AM. Seminar was delivered by Dr. Purushottam M. Dewang, Founder & MD, CropG1; Member Board of Research, KBC Nortl Maharashtra University, Jalgaon Member of Scientific Advisory Board, Acharya & BMR College o Pharmacy, Bangalore The main aim of arranging the seminar is to give all the students an idea abou the general view about establishing a company (Startups) and the pros and cons of an entrepreneur The speaker spoke about his journey of becoming an entrepreneur the troubles faced by him and the way he tackled the problem. Speaker established CropG1 Company, through which they focused or developing a safe way of controlling the pest population by setting up a trap for pest. This method i advantageous as there is no usage of pesticides on plants, hence the health hazards faced by usage o pesticides can be avoided. Students were happy to learn about this method of controlling the pest in agriculture sector and also they were glad to learn about various methods and techniques involved in establishing a startup, they learnt about the various types of financial aids and marketing strategies The Event was organized by Dr. Gouri Mirji and Dr. Chaitra B S, Assistant professors, Dept o Biotechnology, SCE, Bangalore-57