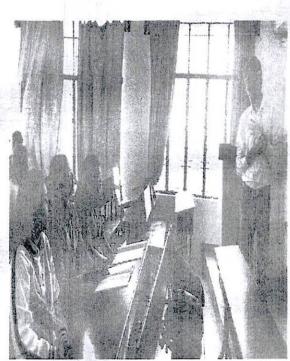

#### **Event Description:**

The Department of Biotechnology conducted a seminar for Students under the banner of The Institution of Engineers (India), NDLI (National Digital Library of India), Student chapter and Shrishti BT forum on 12th August 2022 from 09.30AM- 11.30AM. Seminar was delivered by Dr. Purushottam M. Dewang, Founder & MD, CropG1; Member Board of Research, KBC Nortl Maharashtra University, Jalgaon Member of Scientific Advisory Board, Acharya & BMR College o Pharmacy, Bangalore The main aim of arranging the seminar is to give all the students an idea abou the general view about establishing a company (Startups) and the pros and cons of an entrepreneur The speaker spoke about his journey of becoming an entrepreneur the troubles faced by him and the way he tackled the problem. Speaker established CropG1 Company, through which they focused or developing a safe way of controlling the pest population by setting up a trap for pest. This method i advantageous as there is no usage of pesticides on plants, hence the health hazards faced by usage o pesticides can be avoided. Students were happy to learn about this method of controlling the pest in agriculture sector and also they were glad to learn about various methods and techniques involved in establishing a startup, they learnt about the various types of financial aids and marketing strategies The Event was organized by Dr. Gouri Mirji and Dr. Chaitra B S, Assistant professors, Dept o Biotechnology, SCE, Bangalore-57