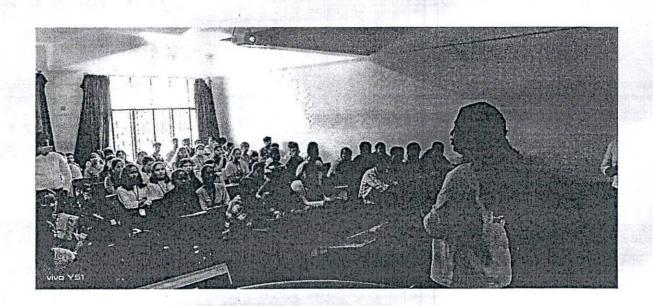

#### **Event Description:**

The Department of Biotechnology conducted a seminar for Students under the banner of The Institution of Engineers (India), NDLI (National Digital Library of India), Student chapter and Shrishti BT forum on 12th August 2022 from 09.30AM- 11.30AM. Seminar was delivered by Dr. Purushottam M. Dewang, Founder & MD, CropG1; Member Board of Research, KBC Nortl Maharashtra University, Jalgaon Member of Scientific Advisory Board, Acharya & BMR College o Pharmacy, Bangalore The main aim of arranging the seminar is to give all the students an idea abou the general view about establishing a company (Startups) and the pros and cons of an entrepreneur The speaker spoke about his journey of becoming an entrepreneur the troubles faced by him and the way he tackled the problem. Speaker established CropG1 Company, through which they focused or developing a safe way of controlling the pest population by setting up a trap for pest. This method i advantageous as there is no usage of pesticides on plants, hence the health hazards faced by usage o pesticides can be avoided. Students were happy to learn about this method of controlling the pest in agriculture sector and also they were glad to learn about various methods and techniques involved in establishing a startup, they learnt about the various types of financial aids and marketing strategies The Event was organized by Dr. Gouri Mirji and Dr. Chaitra B S, Assistant professors, Dept o Biotechnology, SCE, Bangalore-57