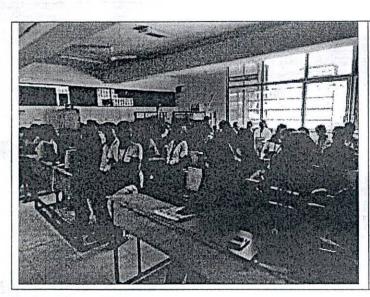

#### **Event Description:**

The Department of Biotechnology conducted a seminar for Students under the banner of The Institution of Engineers (India), NDLI (National Digital Library of India), Student chapter and Shrishti BT forum on 12th August 2022 from 09.30AM- 11.30AM. Seminar was delivered by Dr. Purushottam M. Dewang, Founder & MD, CropG1; Member Board of Research, KBC Nortl Maharashtra University, Jalgaon Member of Scientific Advisory Board, Acharya & BMR College o Pharmacy, Bangalore The main aim of arranging the seminar is to give all the students an idea abou the general view about establishing a company (Startups) and the pros and cons of an entrepreneur The speaker spoke about his journey of becoming an entrepreneur the troubles faced by him and the way he tackled the problem. Speaker established CropG1 Company, through which they focused or developing a safe way of controlling the pest population by setting up a trap for pest. This method i advantageous as there is no usage of pesticides on plants, hence the health hazards faced by usage o pesticides can be avoided. Students were happy to learn about this method of controlling the pest in agriculture sector and also they were glad to learn about various methods and techniques involved in establishing a startup, they learnt about the various types of financial aids and marketing strategies The Event was organized by Dr. Gouri Mirji and Dr. Chaitra B S, Assistant professors, Dept o Biotechnology, SCE, Bangalore-57