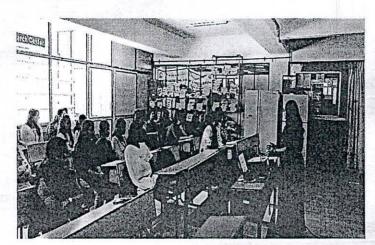

#### **Event Description:**

The Department of Biotechnology conducted a seminar for Students under the banner of The Institution of Engineers (India), NDLI (National Digital Library of India), Student chapter and Shrishti BT forum on 12th August 2022 from 09.30AM- 11.30AM. Seminar was delivered by Dr. Purushottam M. Dewang, Founder & MD, CropG1; Member Board of Research, KBC Nortl Maharashtra University, Jalgaon Member of Scientific Advisory Board, Acharya & BMR College o Pharmacy, Bangalore The main aim of arranging the seminar is to give all the students an idea abou the general view about establishing a company (Startups) and the pros and cons of an entrepreneur The speaker spoke about his journey of becoming an entrepreneur the troubles faced by him and the way he tackled the problem. Speaker established CropG1 Company, through which they focused or developing a safe way of controlling the pest population by setting up a trap for pest. This method i advantageous as there is no usage of pesticides on plants, hence the health hazards faced by usage o pesticides can be avoided. Students were happy to learn about this method of controlling the pest in agriculture sector and also they were glad to learn about various methods and techniques involved in establishing a startup, they learnt about the various types of financial aids and marketing strategies The Event was organized by Dr. Gouri Mirji and Dr. Chaitra B S, Assistant professors, Dept o Biotechnology, SCE, Bangalore-57