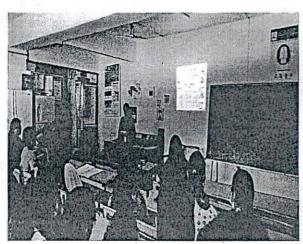

#### **Event Description:**

The Department of Biotechnology conducted a seminar for Students under the banner of The Institution of Engineers (India), NDLI (National Digital Library of India), Student chapter and Shrishti BT forum on 12th August 2022 from 09.30AM- 11.30AM. Seminar was delivered by Dr. Purushottam M. Dewang, Founder & MD, CropG1; Member Board of Research, KBC Nortl Maharashtra University, Jalgaon Member of Scientific Advisory Board, Acharya & BMR College o Pharmacy, Bangalore The main aim of arranging the seminar is to give all the students an idea abou the general view about establishing a company (Startups) and the pros and cons of an entrepreneur The speaker spoke about his journey of becoming an entrepreneur the troubles faced by him and the way he tackled the problem. Speaker established CropG1 Company, through which they focused or developing a safe way of controlling the pest population by setting up a trap for pest. This method i advantageous as there is no usage of pesticides on plants, hence the health hazards faced by usage o pesticides can be avoided. Students were happy to learn about this method of controlling the pest in agriculture sector and also they were glad to learn about various methods and techniques involved in establishing a startup, they learnt about the various types of financial aids and marketing strategies The Event was organized by Dr. Gouri Mirji and Dr. Chaitra B S, Assistant professors, Dept o Biotechnology, SCE, Bangalore-57