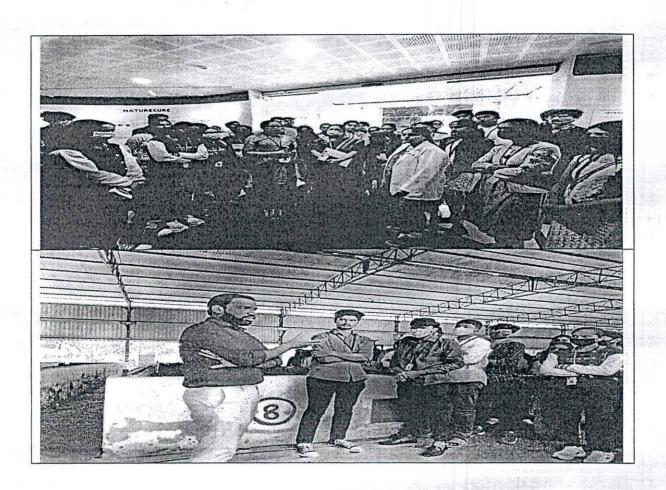

#### **Event Description:**

The Department of Biotechnology conducted a seminar for Students under the banner of The Institution of Engineers (India), NDLI (National Digital Library of India), Student chapter and Shrishti BT forum on 12th August 2022 from 09.30AM- 11.30AM. Seminar was delivered by Dr. Purushottam M. Dewang, Founder & MD, CropG1; Member Board of Research, KBC Nortl Maharashtra University, Jalgaon Member of Scientific Advisory Board, Acharya & BMR College o Pharmacy, Bangalore The main aim of arranging the seminar is to give all the students an idea abou the general view about establishing a company (Startups) and the pros and cons of an entrepreneur The speaker spoke about his journey of becoming an entrepreneur the troubles faced by him and the way he tackled the problem. Speaker established CropG1 Company, through which they focused or developing a safe way of controlling the pest population by setting up a trap for pest. This method i advantageous as there is no usage of pesticides on plants, hence the health hazards faced by usage o pesticides can be avoided. Students were happy to learn about this method of controlling the pest in agriculture sector and also they were glad to learn about various methods and techniques involved in establishing a startup, they learnt about the various types of financial aids and marketing strategies The Event was organized by Dr. Gouri Mirji and Dr. Chaitra B S, Assistant professors, Dept o Biotechnology, SCE, Bangalore-57