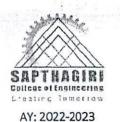

#### **Event Description:**

The Department of Biotechnology conducted a seminar for Students under the banner of The Institution of Engineers (India), NDLI (National Digital Library of India), Student chapter and Shrishti BT forum on 12th August 2022 from 09.30AM- 11.30AM. Seminar was delivered by Dr. Purushottam M. Dewang, Founder & MD, CropG1; Member Board of Research, KBC Nortl Maharashtra University, Jalgaon Member of Scientific Advisory Board, Acharya & BMR College o Pharmacy, Bangalore The main aim of arranging the seminar is to give all the students an idea abou the general view about establishing a company (Startups) and the pros and cons of an entrepreneur The speaker spoke about his journey of becoming an entrepreneur the troubles faced by him and the way he tackled the problem. Speaker established CropG1 Company, through which they focused or developing a safe way of controlling the pest population by setting up a trap for pest. This method i advantageous as there is no usage of pesticides on plants, hence the health hazards faced by usage o pesticides can be avoided. Students were happy to learn about this method of controlling the pest in agriculture sector and also they were glad to learn about various methods and techniques involved in establishing a startup, they learnt about the various types of financial aids and marketing strategies The Event was organized by Dr. Gouri Mirji and Dr. Chaitra B S, Assistant professors, Dept o Biotechnology, SCE, Bangalore-57