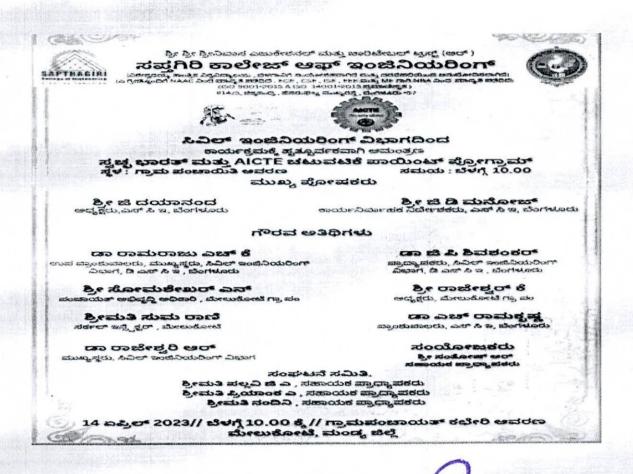

## Department of Biotechnology

The Indian Institute of Engineers (IEI) student chapter

In association with NDLI Organising a talk on

Journey from a Scientist to

an Entrepreneur Eminent Speaker

Sri. G D Manoi

CHIEF PATRONS

Sri. Dayananda G

Chairman, SCE

INSTITUTION'S

INNOVATION

Executive Director, SCE

Dr. Ramakrishna H Principal

Dr. Veena S More HOD, BT

Dr. Allwin Ebinesar

IEI Convener

Dr. Soumya C Shristi Convener

PROGRAM CO-ORDINATORS

Dr. Gouri Mirji Dr. Chaitra B S

112/08/2022 Date

Timings: 9.30 am

Venue: Seminar Hall

Dr.Purushottam M Dewang M.D, Crop G1, Agro Research and Development

Pvt. Ltd., Bengaluru

Principal

Samhagiri College of Engineering 14/5, Chikkasandra, Hege

Principal

Sapthagiri College of Engineering 4/5, Chikkasandra, Hesaraghatta Main Road Bengaluru - 560 050