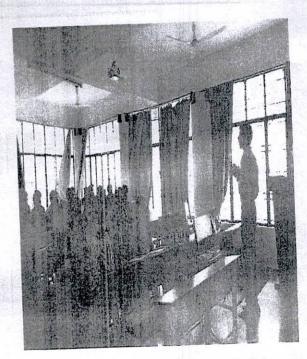

#### **Event Description:**

The Department of Biotechnology conducted a seminar for Students under the banner of The Institution of Engineers (India), NDLI (National Digital Library of India), Student chapter and Shrishti BT forum on 12th August 2022 from 09.30AM- 11.30AM. Seminar was delivered by Dr. Purushottam M. Dewang, Founder & MD, CropG1; Member Board of Research, KBC Nortl Maharashtra University, Jalgaon Member of Scientific Advisory Board, Acharya & BMR College o Pharmacy, Bangalore The main aim of arranging the seminar is to give all the students an idea abou the general view about establishing a company (Startups) and the pros and cons of an entrepreneur The speaker spoke about his journey of becoming an entrepreneur the troubles faced by him and the way he tackled the problem. Speaker established CropG1 Company, through which they focused or developing a safe way of controlling the pest population by setting up a trap for pest. This method i advantageous as there is no usage of pesticides on plants, hence the health hazards faced by usage o pesticides can be avoided. Students were happy to learn about this method of controlling the pest in agriculture sector and also they were glad to learn about various methods and techniques involved in establishing a startup, they learnt about the various types of financial aids and marketing strategies The Event was organized by Dr. Gouri Mirji and Dr. Chaitra B S, Assistant professors, Dept o Biotechnology, SCE, Bangalore-57