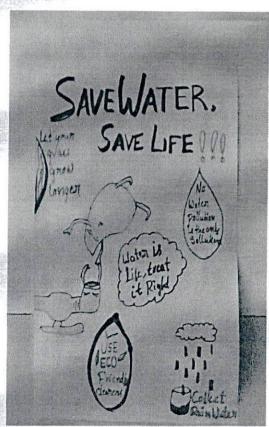

#### **Event Description:**

The Department of Biotechnology conducted a seminar for Students under the banner of The Institution of Engineers (India), NDLI (National Digital Library of India), Student chapter and Shrishti BT forum on 12th August 2022 from 09.30AM- 11.30AM. Seminar was delivered by Dr. Purushottam M. Dewang, Founder & MD, CropG1; Member Board of Research, KBC Nortl Maharashtra University, Jalgaon Member of Scientific Advisory Board, Acharya & BMR College o Pharmacy, Bangalore The main aim of arranging the seminar is to give all the students an idea abou the general view about establishing a company (Startups) and the pros and cons of an entrepreneur The speaker spoke about his journey of becoming an entrepreneur the troubles faced by him and the way he tackled the problem. Speaker established CropG1 Company, through which they focused or developing a safe way of controlling the pest population by setting up a trap for pest. This method i advantageous as there is no usage of pesticides on plants, hence the health hazards faced by usage o pesticides can be avoided. Students were happy to learn about this method of controlling the pest in agriculture sector and also they were glad to learn about various methods and techniques involved in establishing a startup, they learnt about the various types of financial aids and marketing strategies The Event was organized by Dr. Gouri Mirji and Dr. Chaitra B S, Assistant professors, Dept o Biotechnology, SCE, Bangalore-57