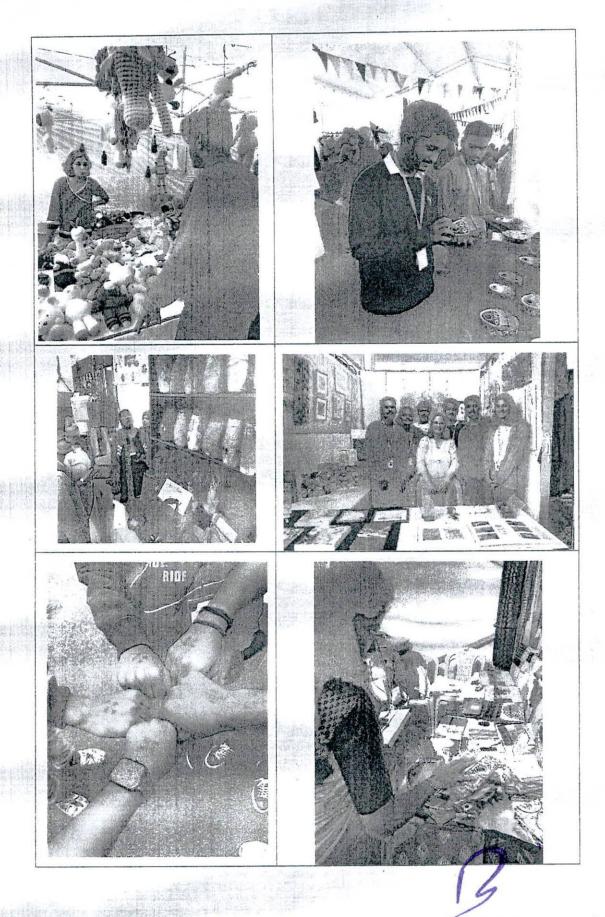

#### **Event Description:**

The Department of Biotechnology conducted a seminar for Students under the banner of The Institution of Engineers (India), NDLI (National Digital Library of India), Student chapter and Shrishti BT forum on 12th August 2022 from 09.30AM- 11.30AM. Seminar was delivered by Dr. Purushottam M. Dewang, Founder & MD, CropG1; Member Board of Research, KBC Nortl Maharashtra University, Jalgaon Member of Scientific Advisory Board, Acharya & BMR College o Pharmacy, Bangalore The main aim of arranging the seminar is to give all the students an idea abou the general view about establishing a company (Startups) and the pros and cons of an entrepreneur The speaker spoke about his journey of becoming an entrepreneur the troubles faced by him and the way he tackled the problem. Speaker established CropG1 Company, through which they focused or developing a safe way of controlling the pest population by setting up a trap for pest. This method i advantageous as there is no usage of pesticides on plants, hence the health hazards faced by usage o pesticides can be avoided. Students were happy to learn about this method of controlling the pest in agriculture sector and also they were glad to learn about various methods and techniques involved in establishing a startup, they learnt about the various types of financial aids and marketing strategies The Event was organized by Dr. Gouri Mirji and Dr. Chaitra B S, Assistant professors, Dept o Biotechnology, SCE, Bangalore-57