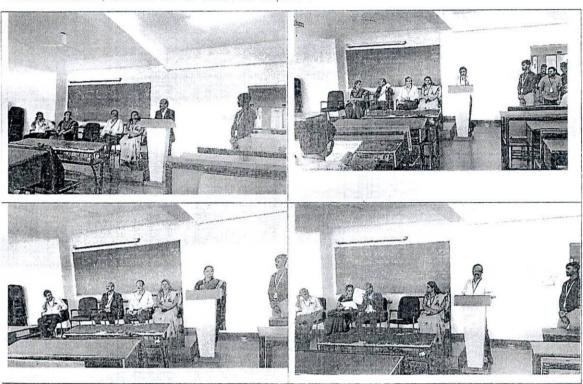

#### **Event Description:**

The Department of Biotechnology conducted a seminar for Students under the banner of The Institution of Engineers (India), NDLI (National Digital Library of India), Student chapter and Shrishti BT forum on 12th August 2022 from 09.30AM- 11.30AM. Seminar was delivered by Dr. Purushottam M. Dewang, Founder & MD, CropG1; Member Board of Research, KBC Nortl Maharashtra University, Jalgaon Member of Scientific Advisory Board, Acharya & BMR College o Pharmacy, Bangalore The main aim of arranging the seminar is to give all the students an idea abou the general view about establishing a company (Startups) and the pros and cons of an entrepreneur The speaker spoke about his journey of becoming an entrepreneur the troubles faced by him and the way he tackled the problem. Speaker established CropG1 Company, through which they focused or developing a safe way of controlling the pest population by setting up a trap for pest. This method i advantageous as there is no usage of pesticides on plants, hence the health hazards faced by usage o pesticides can be avoided. Students were happy to learn about this method of controlling the pest in agriculture sector and also they were glad to learn about various methods and techniques involved in establishing a startup, they learnt about the various types of financial aids and marketing strategies The Event was organized by Dr. Gouri Mirji and Dr. Chaitra B S, Assistant professors, Dept o Biotechnology, SCE, Bangalore-57

Accredited by NAAC -A GRADE

Department of Biotechnology (August- 2022)

| Type of event/activity                                                                       | Seminar                                                                                                                                                                                                           |
|----------------------------------------------------------------------------------------------|-------------------------------------------------------------------------------------------------------------------------------------------------------------------------------------------------------------------|
| Name/Title of the<br>Activity/Event                                                          | Seminar on "Journey from Scientist to Entrepreneur"                                                                                                                                                               |
| Speaker                                                                                      | Dr. Purushottam M. Dewang Founder & MD, CropG1; Member Board of Research, KBC North Maharashtra University, Jalgaon Member of Scientific Advisory Board, Acharya & BMR College of Pharmacy, Bangalore             |
| Date of Organization                                                                         | 12/08/2022                                                                                                                                                                                                        |
| Venue<br>(with address)                                                                      | Seminar Hall, Faraday Block, Sapthagiri College of Engineering                                                                                                                                                    |
| Organized by                                                                                 | Program Co-ordinator: Dr. Gouri Mirji Dr. Chaitra B S                                                                                                                                                             |
| Objectives of the event/activity                                                             | <ul> <li>Journey of becoming an Entrepreneur</li> <li>Pros and Cons of being an Entrepreneur</li> <li>To guide us regarding the various strategies involved in developing a Startup and financial Aids</li> </ul> |
| Participants (Please attach list of participants, if it is organized/conducted in the dept.) | • 100+ participants                                                                                                                                                                                               |
| Mention organized /participated/attended                                                     | Organized                                                                                                                                                                                                         |