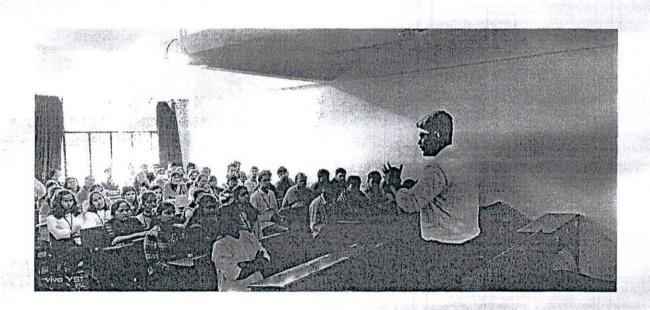

#### **Event Description:**

The Department of Biotechnology conducted a seminar for Students under the banner of The Institution of Engineers (India), NDLI (National Digital Library of India), Student chapter and Shrishti BT forum on 12th August 2022 from 09.30AM- 11.30AM. Seminar was delivered by Dr. Purushottam M. Dewang, Founder & MD, CropG1; Member Board of Research, KBC Nortl Maharashtra University, Jalgaon Member of Scientific Advisory Board, Acharya & BMR College o Pharmacy, Bangalore The main aim of arranging the seminar is to give all the students an idea abou the general view about establishing a company (Startups) and the pros and cons of an entrepreneur The speaker spoke about his journey of becoming an entrepreneur the troubles faced by him and the way he tackled the problem. Speaker established CropG1 Company, through which they focused or developing a safe way of controlling the pest population by setting up a trap for pest. This method i advantageous as there is no usage of pesticides on plants, hence the health hazards faced by usage o pesticides can be avoided. Students were happy to learn about this method of controlling the pest in agriculture sector and also they were glad to learn about various methods and techniques involved in establishing a startup, they learnt about the various types of financial aids and marketing strategies The Event was organized by Dr. Gouri Mirji and Dr. Chaitra B S, Assistant professors, Dept o Biotechnology, SCE, Bangalore-57