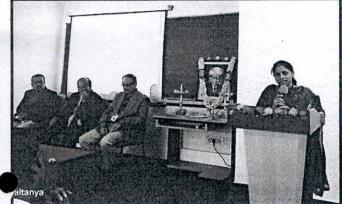

#### DEPARTMENT OF ELECTRONICS AND COMMUNICATION ENGINEERING

Conducting

"Talk on Entrepreneurship"

on

22th February - 2023 at 9:00 am

By

Dr. Nagaraja A M Professor Dept. of ECE, SCE

Dr. H. C. Sateesh Kumar Prof. & Head, Dept. of ECE, SCE Dr. Ramakrishna H. Principal, SCE

For any Query Contact Coordinator-Dz. FRAKASH JADHAV. Prof. VINUTHA C M, Prof. KALAVATHI S

Email: <u>prakashiadhav@sapthagiri.edu.in,</u> Mobile Number: 9844393488 Students Co.ordinators: Erretham Hegde