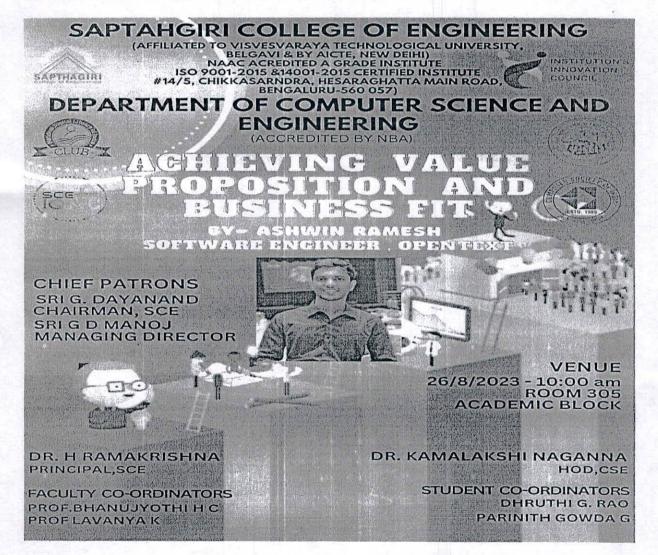

### Report on "Achieving Value Proposition and Business Fit"

The Department of Computer Science & Engineering organized Achieving Value Proposition and Business Fit on 26/08/2023 for students of Computer Science & Engineering. The students participated in the event.

- 4 Objective of the event: Gain insight on business and achieving value.
- **Title of the event: "Achieving Value Proposition and Business Fit"**
- + Date: 26/08/2023
- **4** Participants:

Talk on "Achieving Value Proposition and Business Fit" was given by Mr. Ashwin Ramesh, Software Engineer at OpenText, which was conducted on 26 th aug 2023 for the 2 nd & 4 th Semester CSE Students for enhancing and improving the knowledge towards business. He counseled the students towards startups. He gave insight towards how to start the business and value proposition briefly discussed about the steps need to be followed to start the business. Students were interacting throughout the session & to was interactive. Overall the students felt that course was useful for placement process.