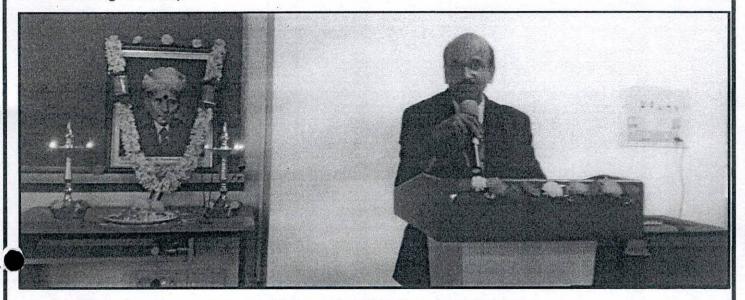

### Report on "Achieving Value Proposition and Business Fit"

The Department of Computer Science & Engineering organized Achieving Value Proposition and Business Fit on 26/08/2023 for students of Computer Science & Engineering. The students participated in the event.

- 4 Objective of the event: Gain insight on business and achieving value.
- **Title of the event: "Achieving Value Proposition and Business Fit"**
- + Date: 26/08/2023
- **4** Participants:

Talk on "Achieving Value Proposition and Business Fit" was given by Mr. Ashwin Ramesh, Software Engineer at OpenText, which was conducted on 26 th aug 2023 for the 2 nd & 4 th Semester CSE Students for enhancing and improving the knowledge towards business. He counseled the students towards startups. He gave insight towards how to start the business and value proposition briefly discussed about the steps need to be followed to start the business. Students were interacting throughout the session & to was interactive. Overall the students felt that course was useful for placement process.

# Department of Computer Science & Engineering Accredited by NBA

Academic Year: 2022-2023

Along them all 4<sup>th</sup> semester students are also participated in the Talk.

**FEEDBACK:** Session was very good. Got the idea about how to enter into new business world. Informative session, understood how start up business will be build.