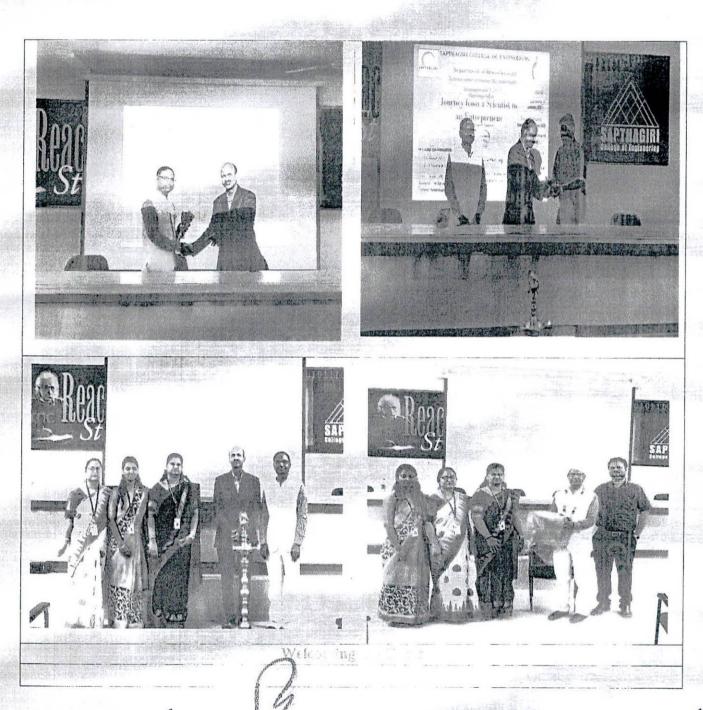

### Report on "Achieving Value Proposition and Business Fit"

The Department of Computer Science & Engineering organized Achieving Value Proposition and Business Fit on 26/08/2023 for students of Computer Science & Engineering. The students participated in the event.

- 4 Objective of the event: Gain insight on business and achieving value.
- **Title of the event: "Achieving Value Proposition and Business Fit"**
- + Date: 26/08/2023
- **4** Participants:

Talk on "Achieving Value Proposition and Business Fit" was given by Mr. Ashwin Ramesh, Software Engineer at OpenText, which was conducted on 26 th aug 2023 for the 2 nd & 4 th Semester CSE Students for enhancing and improving the knowledge towards business. He counseled the students towards startups. He gave insight towards how to start the business and value proposition briefly discussed about the steps need to be followed to start the business. Students were interacting throughout the session & to was interactive. Overall the students felt that course was useful for placement process.