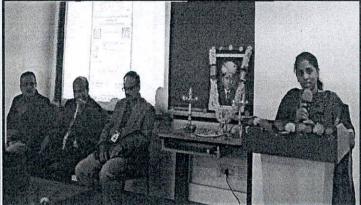

### Report on "Achieving Value Proposition and Business Fit"

The Department of Computer Science & Engineering organized Achieving Value Proposition and Business Fit on 26/08/2023 for students of Computer Science & Engineering. The students participated in the event.

- 4 Objective of the event: Gain insight on business and achieving value.
- **Title of the event: "Achieving Value Proposition and Business Fit"**
- + Date: 26/08/2023
- **4** Participants:

Talk on "Achieving Value Proposition and Business Fit" was given by Mr. Ashwin Ramesh, Software Engineer at OpenText, which was conducted on 26 th aug 2023 for the 2 nd & 4 th Semester CSE Students for enhancing and improving the knowledge towards business. He counseled the students towards startups. He gave insight towards how to start the business and value proposition briefly discussed about the steps need to be followed to start the business. Students were interacting throughout the session & to was interactive. Overall the students felt that course was useful for placement process.