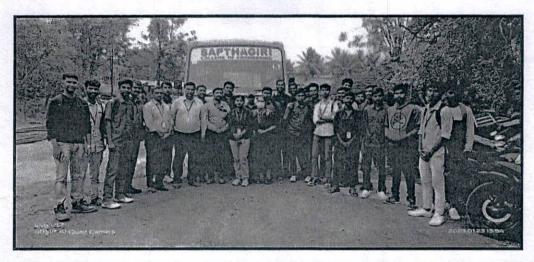

Mechanical Engineering students. IMTEX 2023 was held in international Exhibition Centre. Latest tool / machine tool and techniques were displayed by the manufacturers. The visit was organized to, orient the students on latest cutting tools / machine tools used in industries, motivate students to get inspired by the exhibition an take up mini / major projects and to encourage students to participate in technical exhibition and enrich

#### Mapping of activity outcomes with POs

| PO1 | PO2 | PO3 | P04 | P05 | P06  | P07 | P08 | P09 | PO10 | PO11 | PO12 |
|-----|-----|-----|-----|-----|------|-----|-----|-----|------|------|------|
| 3   |     | 15  |     |     | (02) | 02  | 02  | 02  | 02   |      | 03   |

\*Type of activity: Field Visit

Sapthagiri College of Engineering

#### Images:







Sapthagiri College of Engineering 14/5, Chikkasandra, Hesaraghatta Main Road Bengaluru - 560 057







Principal
Sapthagiri College of Engineering
14/5, Chikkesandra, Hesaraghatta Mein Road
Bengaluru - 560 057

Professor & Head
Department of Mechanical Engineering
Sapthagiri College of Engineering
Bengaluru - 560 057.



(An ISO 9001:2015 & ISO 14001:2015 Certified Institution)
(Affiliated to VTU, Belagavi and approved by AICTE, New Delhi)
(Accredited by NAAC with "A" grade) (Accredited by NBA for ECE, CSE, ISE, ME, EEE)

## **Department of Mechanical Engineering**

#### List of Students Visited

| Sl. No        | Name of Student      | USN        |
|---------------|----------------------|------------|
| 1.            | ABITH E K            | 1SG21ME001 |
| 2.            | ADITHYA A