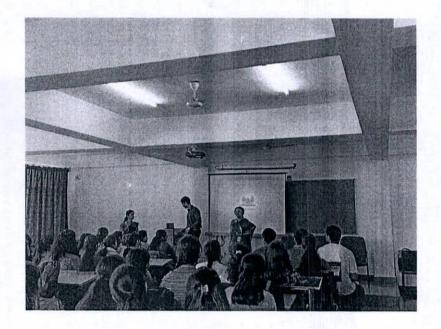

### Report on "Achieving Value Proposition and Business Fit"

The Department of Computer Science & Engineering organized Achieving Value Proposition and Business Fit on 26/08/2023 for students of Computer Science & Engineering. The students participated in the event.

- 4 Objective of the event: Gain insight on business and achieving value.
- **Title of the event: "Achieving Value Proposition and Business Fit"**
- + Date: 26/08/2023
- **4** Participants:

Talk on "Achieving Value Proposition and Business Fit" was given by Mr. Ashwin Ramesh, Software Engineer at OpenText, which was conducted on 26 th aug 2023 for the 2 nd & 4 th Semester CSE Students for enhancing and improving the knowledge towards business. He counseled the students towards startups. He gave insight towards how to start the business and value proposition briefly discussed about the steps need to be followed to start the business. Students were interacting throughout the session & to was interactive. Overall the students felt that course was useful for placement process.