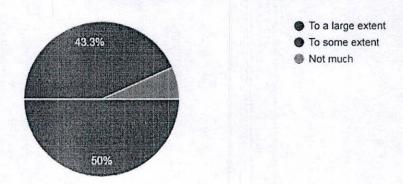

# Department of Computer Science & Engineering Accredited by NBA

Academic Year: 2022-2023

Along them all 4<sup>th</sup> semester students are also participated in the Talk.

**FEEDBACK:** Session was very good. Got the idea about how to enter into new business world. Informative session, understood how start up business will be build.