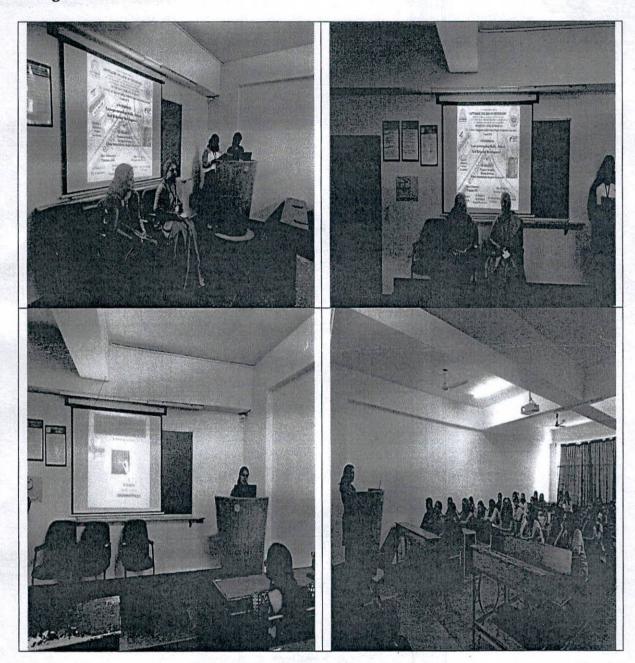

DepartmentofElectronics & Communication Engineering
AcademicYear:2022-2023

| *Typeofevent/activity                                                                     | Talk on Entrepreneurship                                                                         |
|-------------------------------------------------------------------------------------------|--------------------------------------------------------------------------------------------------|
| Name/Titleofthe<br>Activity/Event                                                         | Talk on Entrepreneurship                                                                         |
| Date of Organization                                                                      | 22 <sup>nd</sup> February 2023                                                                   |
| Venue<br>(withaddress)                                                                    | Seminar hall                                                                                     |
| Organized by<br>(ResourcePerson)                                                          | Departmentof Electronics and Communication<br>Engineering.ResourcePerson: <b>Dr.A.M.Nagaraja</b> |
| Objectives of the event/activity                                                          | Talk on Entrepreneurship                                                                         |
| Participants (Please attach list ofparticipants, if it isorganized/conducted inthedept.)) | ECEstudents                                                                                      |
| Mentionorganized<br>/participated/attended                                                | Dr.Prakash Jadhav/Prof. Kalavathi.S/Prof.Vinutha.C.M                                             |

**Event Description:** 

The talkwasconductedforthebenefitsofenhancingandimprovingthe skill and innovative thinking with selfnployment perspective for all the Students of Department of Electronics CommunicationEngineering, Sapthagiri College of Engineering, Bangalore on 22<sup>nd</sup>Feburary 2023. The following topicswerediscussedinthesessions: -AboutEntrepreneurship briefinsight aboutthe risk taking activity and challenging tasks, needs utmost devotion total commitment and greater sincerity with full involvement for his personal growth and personality the young entrepreneur should be motivated to come out with determination to do something of their own and to contribute to the national income and wealth in the economy. If the country wants to achieve the growth at the grass root level, through social justice and the crimination of poverty, it will have to provide institutional support and structural changes in organization of financial institution to promote entrepreneurship development.

#### DEPARTMENT OF ELECTRONICS AND COMMUNICATION ENGINEERING

Conducting

"Talk on Entrepreneurship"

on

22th February - 2023 at 9:00 am

By

Dr. Nagaraja A M Professor Dept. of ECE, SCE

Dr. H. C. Sateesh Kumar Prof. & Head, Dept. of ECE, SCE Dr. Ramakrishna H. Principal, SCE