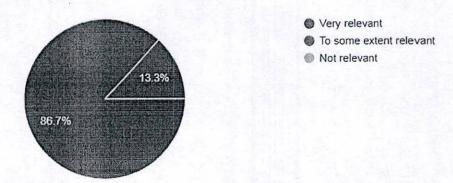

# Department of Computer Science & Engineering Accredited by NBA

Academic Year: 2022-2023

Along them all 4<sup>th</sup> semester students are also participated in the Talk.

**FEEDBACK:** Session was very good. Got the idea about how to enter into new business world. Informative session, understood how start up business will be build.