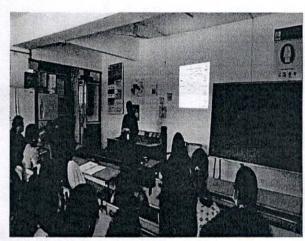

### Report on "Achieving Value Proposition and Business Fit"

The Department of Computer Science & Engineering organized Achieving Value Proposition and Business Fit on 26/08/2023 for students of Computer Science & Engineering. The students participated in the event.

- 4 Objective of the event: Gain insight on business and achieving value.
- **Title of the event: "Achieving Value Proposition and Business Fit"**
- + Date: 26/08/2023
- **4** Participants:

Talk on "Achieving Value Proposition and Business Fit" was given by Mr. Ashwin Ramesh, Software Engineer at OpenText, which was conducted on 26 th aug 2023 for the 2 nd & 4 th Semester CSE Students for enhancing and improving the knowledge towards business. He counseled the students towards startups. He gave insight towards how to start the business and value proposition briefly discussed about the steps need to be followed to start the business. Students were interacting throughout the session & to was interactive. Overall the students felt that course was useful for placement process.