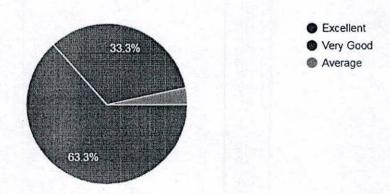

# Department of Computer Science & Engineering Accredited by NBA

Academic Year: 2022-2023

Along them all 4<sup>th</sup> semester students are also participated in the Talk.

**FEEDBACK:** Session was very good. Got the idea about how to enter into new business world. Informative session, understood how start up business will be build.