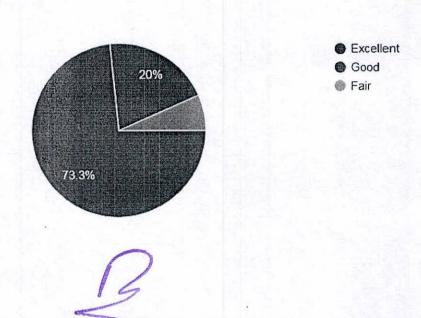

# Department of Computer Science & Engineering Accredited by NBA

Academic Year: 2022-2023

Along them all 4<sup>th</sup> semester students are also participated in the Talk.

**FEEDBACK:** Session was very good. Got the idea about how to enter into new business world. Informative session, understood how start up business will be build.