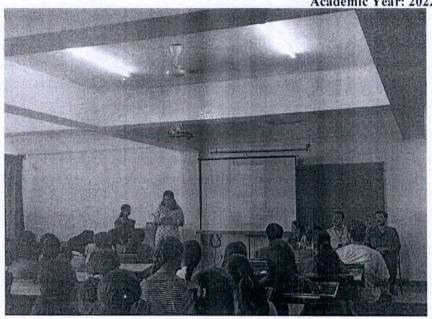

### Report on "Achieving Value Proposition and Business Fit"

The Department of Computer Science & Engineering organized Achieving Value Proposition and Business Fit on 26/08/2023 for students of Computer Science & Engineering. The students participated in the event.

- 4 Objective of the event: Gain insight on business and achieving value.
- **Title of the event: "Achieving Value Proposition and Business Fit"**
- + Date: 26/08/2023
- **4** Participants:

Talk on "Achieving Value Proposition and Business Fit" was given by Mr. Ashwin Ramesh, Software Engineer at OpenText, which was conducted on 26 th aug 2023 for the 2 nd & 4 th Semester CSE Students for enhancing and improving the knowledge towards business. He counseled the students towards startups. He gave insight towards how to start the business and value proposition briefly discussed about the steps need to be followed to start the business. Students were interacting throughout the session & to was interactive. Overall the students felt that course was useful for placement process.