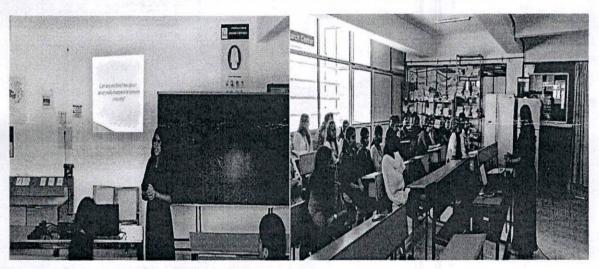

### Report on "Achieving Value Proposition and Business Fit"

The Department of Computer Science & Engineering organized Achieving Value Proposition and Business Fit on 26/08/2023 for students of Computer Science & Engineering. The students participated in the event.

- 4 Objective of the event: Gain insight on business and achieving value.
- **Title of the event: "Achieving Value Proposition and Business Fit"**
- + Date: 26/08/2023
- **4** Participants:

Talk on "Achieving Value Proposition and Business Fit" was given by Mr. Ashwin Ramesh, Software Engineer at OpenText, which was conducted on 26 th aug 2023 for the 2 nd & 4 th Semester CSE Students for enhancing and improving the knowledge towards business. He counseled the students towards startups. He gave insight towards how to start the business and value proposition briefly discussed about the steps need to be followed to start the business. Students were interacting throughout the session & to was interactive. Overall the students felt that course was useful for placement process.