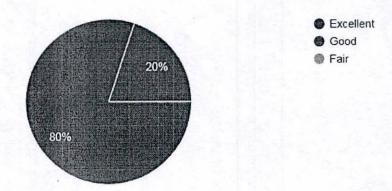

# Department of Computer Science & Engineering Accredited by NBA

Academic Year: 2022-2023

Along them all 4<sup>th</sup> semester students are also participated in the Talk.

**FEEDBACK:** Session was very good. Got the idea about how to enter into new business world. Informative session, understood how start up business will be build.