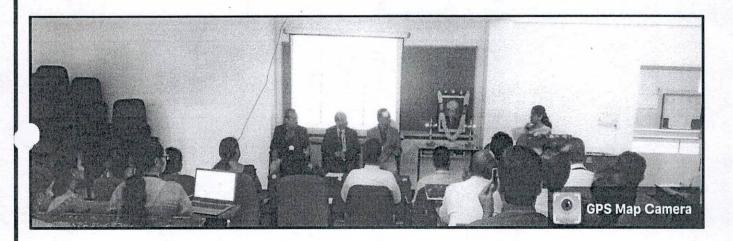

#### DEPARTMENT OF ELECTRONICS AND COMMUNICATION ENGINEERING

Conducting

"Talk on Entrepreneurship"

on

22th February - 2023 at 9:00 am

By

Dr. Nagaraja A M Professor Dept. of ECE, SCE

Dr. H. C. Sateesh Kumar Prof. & Head, Dept. of ECE, SCE Dr. Ramakrishna H. Principal, SCE

For any Query Contact Coordinator-Dz. FRAKASH JADHAV. Prof. VINUTHA C M, Prof. KALAVATHI S

Email: <u>prakashiadhav@sapthagiri.edu.in,</u> Mobile Number: 9844393488 Students Co.ordinators: Erretham Hegde