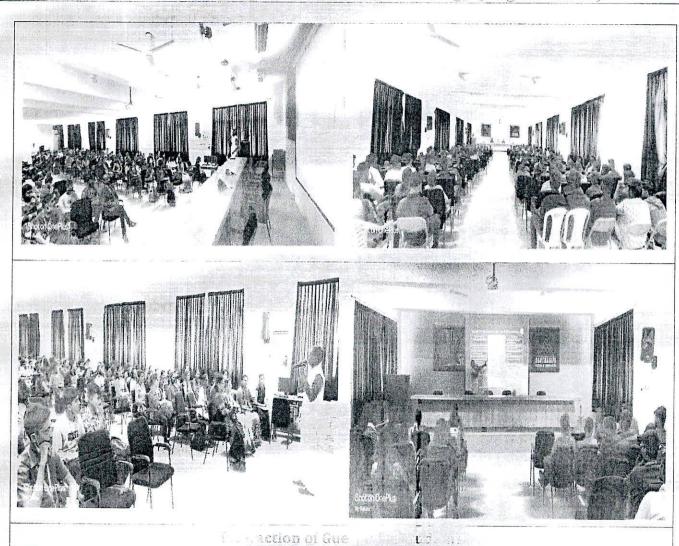

# Department of Computer Science & Engineering Accredited by NBA

Academic Year: 2022-2023

Along them all 4<sup>th</sup> semester students are also participated in the Talk.

**FEEDBACK:** Session was very good. Got the idea about how to enter into new business world. Informative session, understood how start up business will be build.