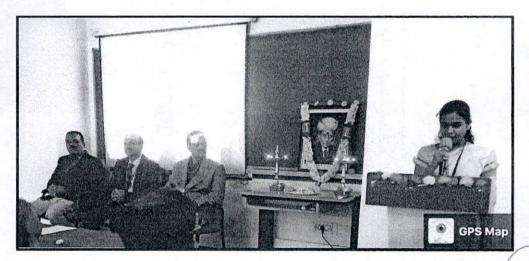

### Report on "Achieving Value Proposition and Business Fit"

The Department of Computer Science & Engineering organized Achieving Value Proposition and Business Fit on 26/08/2023 for students of Computer Science & Engineering. The students participated in the event.

- 4 Objective of the event: Gain insight on business and achieving value.
- **Title of the event: "Achieving Value Proposition and Business Fit"**
- + Date: 26/08/2023
- **4** Participants:

Talk on "Achieving Value Proposition and Business Fit" was given by Mr. Ashwin Ramesh, Software Engineer at OpenText, which was conducted on 26 th aug 2023 for the 2 nd & 4 th Semester CSE Students for enhancing and improving the knowledge towards business. He counseled the students towards startups. He gave insight towards how to start the business and value proposition briefly discussed about the steps need to be followed to start the business. Students were interacting throughout the session & to was interactive. Overall the students felt that course was useful for placement process.