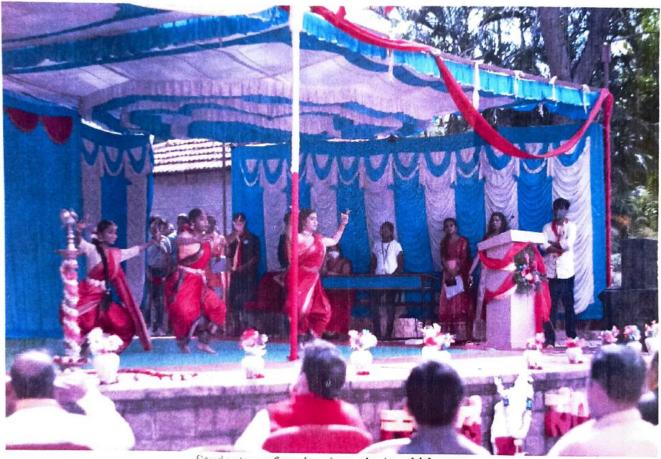

## **Amphi theatre**

Students performing dance in Amphitheatre

Principal
Sapthagiri College of Engineering
14/6, Chikkasandra, Hesaraghatta Main Road
Bengaluru - 560 057

#14/5, Chikkasandra, Hesaraghatta Main Road, Bengaluru-560057
Affiliated to VTU, Belagavi and approved by AICTE, New Delhi.
Accredited by NAAC with "A" grade, Accredited by NBA for CSE, ISE, ECE, EEE, ME
An ISO 9001:2015 & ISO 14001:2015 Certified Institution