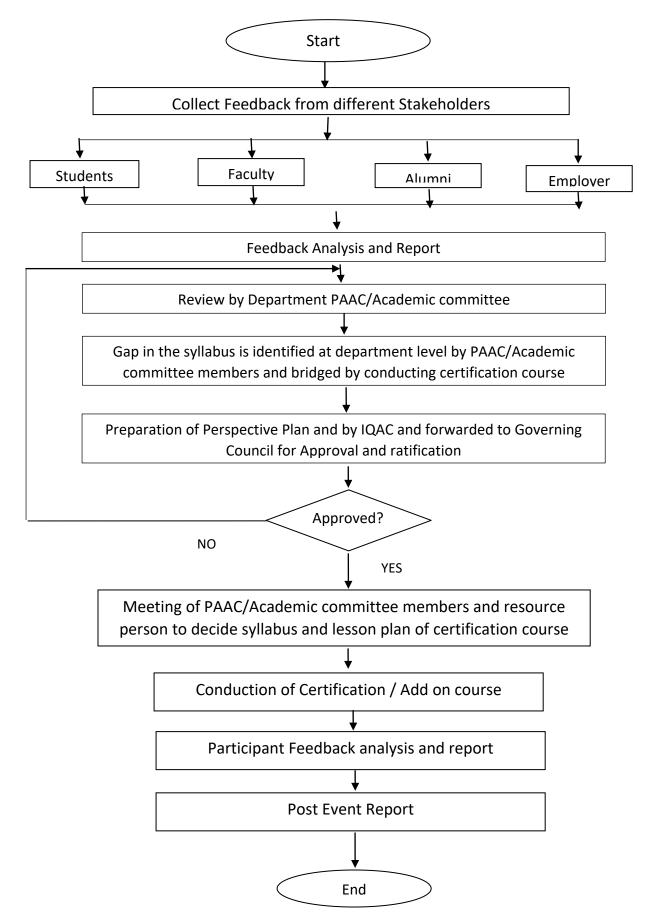

## **INDEX**

| SI. | Description                                            | Page No. |
|-----|--------------------------------------------------------|----------|
| No. |                                                        |          |
| 1.  | List of Add on/Certificate Programs offered with Links | 2        |
| 2.  | Documents Attached                                     | 3        |
| 3.  | Standard Operating Procedure Flowchart for conducting  | 4        |
|     | certification course                                   |          |

## 1.2.2 Number of Add on /Certificate programs offered during the Academic year 2023-24

Certification Course is conducted in all departments every year to fulfil the gaps identified in the curriculum and to enrich the students with new trends and technologies.

# 1.2.2 Number of Add on /Certificate programs offered during the Academic year 2023-24

Certification Course is conducted in all departments every year to fulfil the gaps identified in the curriculum and to enrich the students with new trends and technologies. To support this, the following documents are provided

| Sl. No | Documents Attached                                                                                                                              |  |
|--------|-------------------------------------------------------------------------------------------------------------------------------------------------|--|
| 1.     | Circular to Department PAAC/Academic Committee Members for analysing the current year syllabus and feedback from stakeholders of previous year. |  |
| 2.     | Minutes of Meeting of Department PAAC/Academic Committee Members                                                                                |  |
| 3.     | Requisition letter for conduction of certification program to IQAC Coordinator and approval from Governing Council.                             |  |
| 4.     | Circular to Department Academic Committee Members to decide the syllabus and the lesson plan for the certification course.                      |  |
| 5.     | Invitation letter to the resource person cum acceptance                                                                                         |  |
| 6.     | Minutes of Meeting of Department PAAC/Academic Committee Members and Resource Person                                                            |  |
| 7.     | Notice to the students                                                                                                                          |  |
| 8.     | Student Enrolment                                                                                                                               |  |
| 9.     | Attendance                                                                                                                                      |  |
| 10.    | Test Time Table                                                                                                                                 |  |
| 11.    | Question Paper                                                                                                                                  |  |
| 12.    | Scheme                                                                                                                                          |  |
| 13.    | Participant Feedback form                                                                                                                       |  |
| 14.    | Participant Feedback Analysis                                                                                                                   |  |
| 15.    | Sample Certificates                                                                                                                             |  |
| 16.    | Post Event Report                                                                                                                               |  |