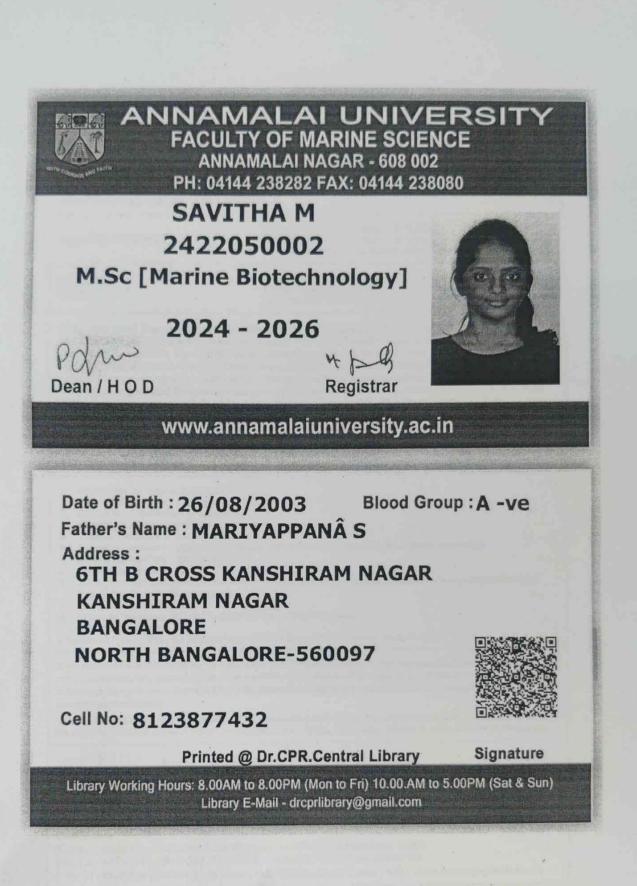

1

Validity 2024-2025

Sapthagiri College of Engineer 14/5, Chikkasandra, Hesaraghatta Main F Bengaluru - 560 057

|                                                                                | Indian Institute of Te<br>भारतीय प्रौद्योगिकी स<br>(An Autonomous Institution under<br>Venkatagiri Road, Yerpedu, Tiru | नंस्थान तिरुपति<br>er MoE, Government of India) |
|--------------------------------------------------------------------------------|------------------------------------------------------------------------------------------------------------------------|-------------------------------------------------|
| Priyanka V<br>M.Tech - Chen<br>Roll No. CH2                                    | nical Engineering<br>4M107                                                                                             |                                                 |
|                                                                                | Fine                                                                                                                   | . 200                                           |
| Date of Issue : 26.08.                                                         | 2024 Signature of the Holder                                                                                           | Authorised Signatory                            |
| Ref. No: ADM/AY2024-2                                                          | Higher Degree Program (HD)<br>ADMISSION SLIP<br>5/July-29/4                                                            | )<br>Date:29-July-2024                          |
| And the planet of the failer of the                                            |                                                                                                                        |                                                 |
| Appl.No.: 24703195                                                             | the second second with the second         | Real Providence                                 |
| Appl.No.: 24703195<br>Name RAKSHA K                                            |                                                                                                                        |                                                 |
|                                                                                | 04G                                                                                                                    |                                                 |
| Name         RAKSHA K           ID No.         2024H129000                     | 04G<br>jotechnology                                                                                                    |                                                 |
| Name RAKSHA K<br>ID No. 2024H129000<br>Program offered M.E B<br>Email Id h2024 |                                                                                                                        |                                                 |