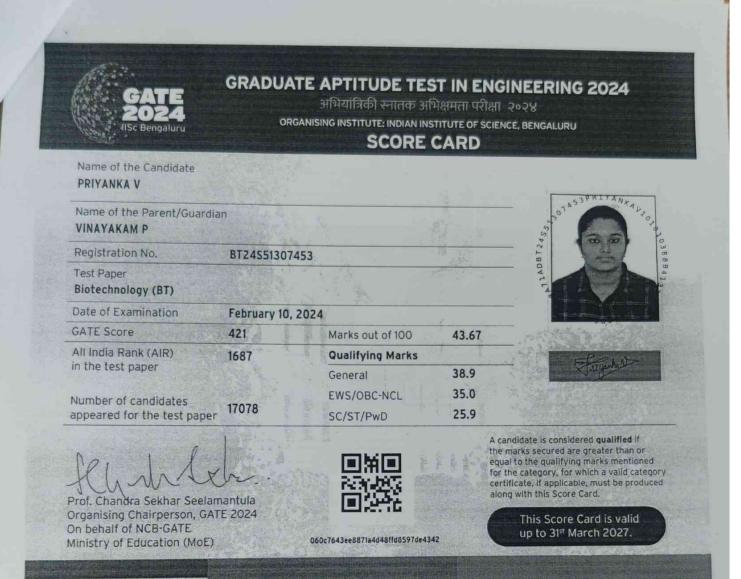

## GATE SCORE COMPUTATION

The GATE 2024 score is calculated using the formula

GATE Score = 
$$S_q + (S_t - S_q) \frac{(M - M_q)}{(M_t - M_q)}$$

#### where

M is the marks obtained by the candidate in the paper mentioned on the GATE 2024 Score Card

M<sub>a</sub> is the qualifying marks for general category candidates in the paper

M, is the mean of marks of top 0.1% or top 10 (whichever is larger) of all the candidates who appeared for the test paper

 $S_{a} = 350$ , is the score assigned to M S, = 900, is the score assigned to M,

 $M_a$  is 25 marks (out of 100) or  $\mu + \sigma$ , whichever is greater. Here,  $\mu$  is the mean and  $\sigma$  is the standard deviation of marks of all the candidates who appeared for the test paper.

Qualifying in GATE 2024 does not guarantee admission to a postgraduate program or scholarship/financial assistance. Admitting institutes may conduct additional tests or interviews for final selection of candidates.

Graduate Aptitude Test in Engineering (GATE) 2024 was organised by Indian Institute of Science, Bendaluaron behalf of National Coordination Board (NCB) - GATE for the Department of Higher Education, Ministry of Education Septhagiri College of Engineering (MoE), Government of India. vkasandra, Hesaraghatta Main Roa