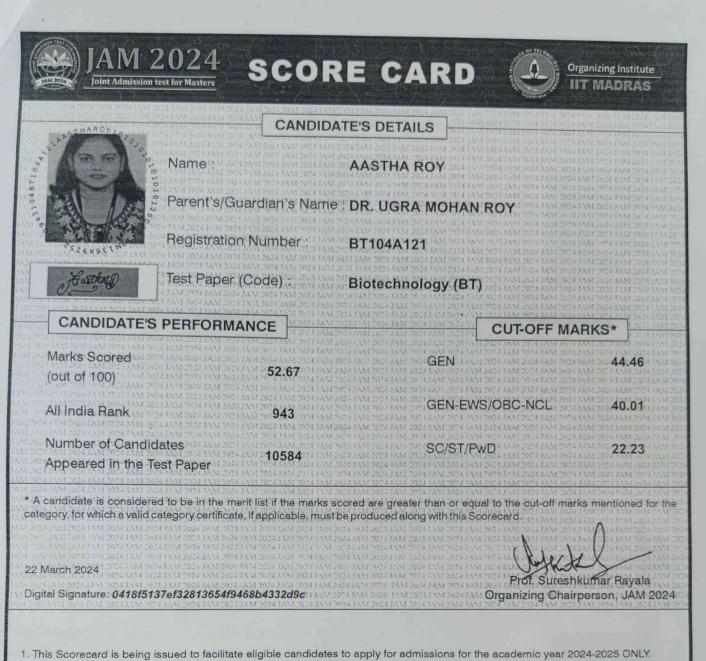

Qualifying in GATE 2024 does not guarantee admission to a postgraduate program or scholarship/financial assistance. Admitting institutes may conduct additional tests or interviews for final selection of candidates.