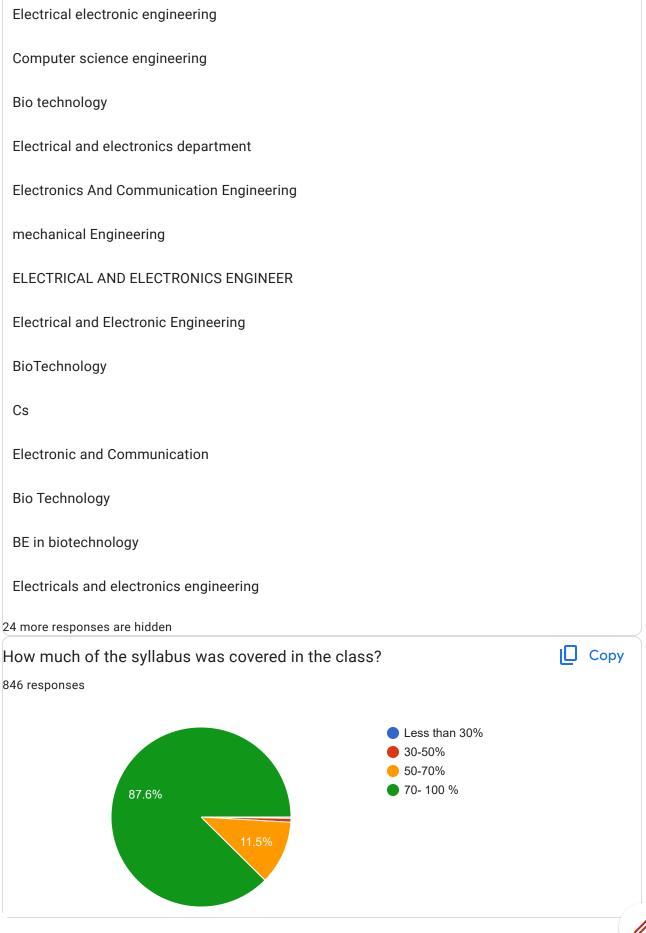

Bio technology                            |   |
| Information science of engineering        |   |
| Computer science of engineering           |   |
| CIVIL                                     |   |
| Electronic and communication              |   |
| Computer science & engineering            |   |
| CIVIL                                     |   |
| Information Science of Engineering        |   |
| Bio Technology                            |   |
| Compiter science                          |   |
| Computer Science And Engineering          |   |
| Biotechnology engineering                 |   |
| Electrical and eletronic engineering      |   |
| INFORMATION SCIENCE                       |   |
| INFORMATION SCIENCE AND ENGINEERING       |   |
| Cse                                       | 0 |





















123 (14.5%)

4

5

400

200

0

8 (0.9%)

1



38 (4.5%)

3



14 (1.7%)

2





| Provide suggestions for the improvement of overall quality of teaching-learning process in your institute  846 responses |
|--------------------------------------------------------------------------------------------------------------------------|
|                                                                                                                          |
| Good                                                                                                                     |
| Nothing                                                                                                                  |
| Nil