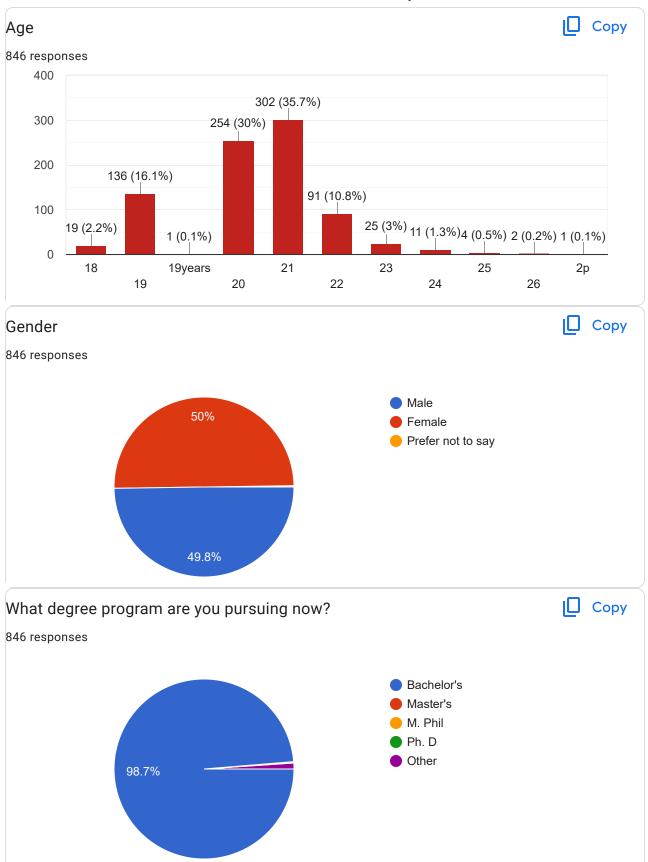

|  |
| 1SG23BT006                   |  |

1SG23IS025 1SG23EE437 1SG21IS075 1SG21CS075 1SG22EE042 1SG22CS039 1SG23ME403 1SG23EE463 1SG21EE085 1SG22CS042 1SG21EC084 1SG23IS070 1SG23IS040 1SG23IS041 1SG21IS112 1SG22IS102 1SG21IS089 1SG21IS025 1SG22EE408 1SG21CV015 1SG21EE050



1sg22bt001

1SG22CS035 1SG22IS024 1SG23IS400 1SG22IS031 1SG22ME015 1SG24CS410 1SG23BT027 1SG21IS004 1SG23IS110 1SG23CS041 1sg23cv002 1SG23EE469 1SG23EE470 1SG23EE412 1SG22CS405 1SG23CS054 1SG22EE411 1SG23CS107 1SG21CV004 1SG21ME017 1sg22bt032



1SG21IS057

1SG21EE014 1SG22CS023 1SG22CV001 1SG23CV004 1SG21CV010 1SG21IS049 1SG21IS014 1SG21IS009 1SG21CS118 1SG21CS077 1SG23EE414 1SG22EE056 1SG24ME409 1sg23ee416 1SG24EE404 1SG23BT020 1SG21EC104 1SG21CV017 1SG23EE075 1SG21CS085 1SG21ME015



1SG23CV400











| Department                             |  |
|----------------------------------------|--|
| 846 responses                          |  |
| EEE                                    |  |
| Biotechnology                          |  |
| CSE                                    |  |
| Computer science and engineering       |  |
| Information science and engineering    |  |
| Electrical and electronics engineering |  |
| ISE                                    |  |
| ECE                                    |  |
| Mechanical engineering                 |  |
| Computer science                       |  |
| Civil                                  |  |
| Information science                    |  |
| Mechanical                             |  |
| Biotechnology                          |  |
| Computer