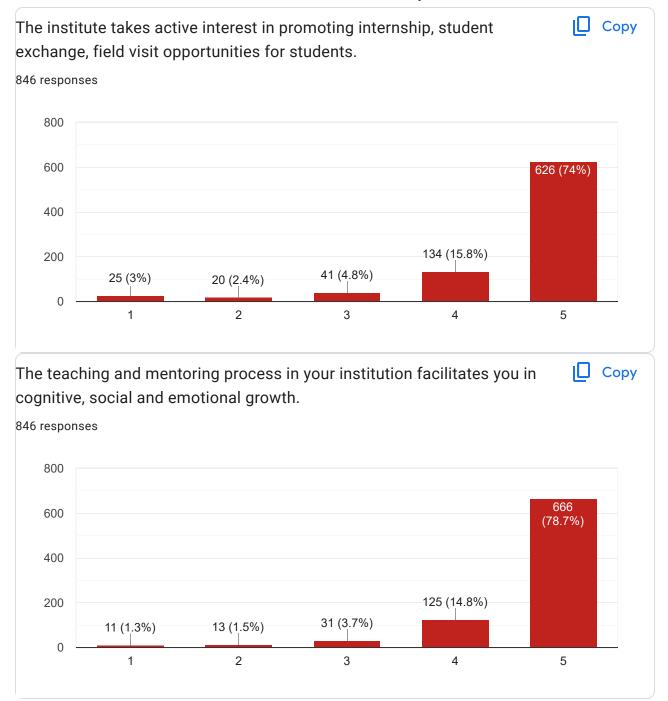

hnology                            |   |
| Information science of engineering        |   |
| Computer science of engineering           |   |
| CIVIL                                     |   |
| Electronic and communication              |   |
| Computer science & engineering            |   |
| CIVIL                                     |   |
| Information Science of Engineering        |   |
| Bio Technology                            |   |
| Compiter science                          |   |
| Computer Science And Engineering          |   |
| Biotechnology engineering                 |   |
| Electrical and eletronic engineering      |   |
| INFORMATION SCIENCE                       |   |
| INFORMATION SCIENCE AND ENGINEERING       |   |
| Cse                                       | 0 |





















123 (14.5%)

4

5

400

200

0

8 (0.9%)

1



38 (4.5%)

3



14 (1.7%)

2





| Provide suggestions for the improvement of overall quality of teaching-learning process in your institute  846 responses |
|--------------------------------------------------------------------------------------------------------------------------|
|                                                                                                                          |
| Good                                                                                                                     |
| Nothing                                                                                                                  |
| Nil