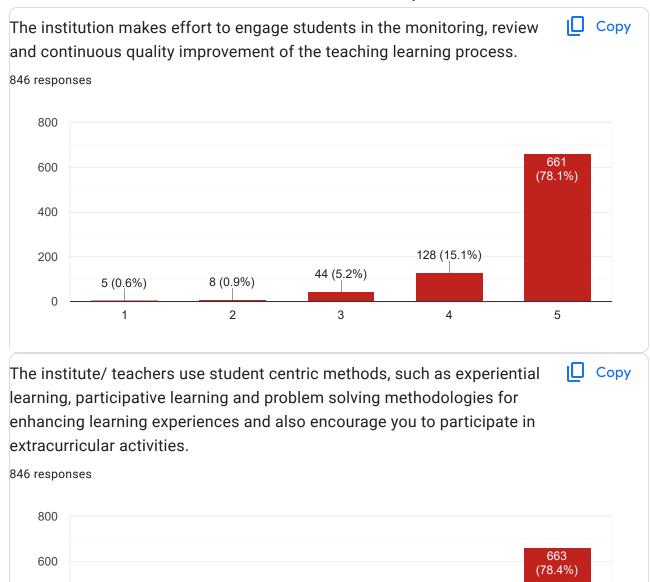

ience of engineering        |   |
| Computer science of engineering           |   |
| CIVIL                                     |   |
| Electronic and communication              |   |
| Computer science & engineering            |   |
| CIVIL                                     |   |
| Information Science of Engineering        |   |
| Bio Technology                            |   |
| Compiter science                          |   |
| Computer Science And Engineering          |   |
| Biotechnology engineering                 |   |
| Electrical and eletronic engineering      |   |
| INFORMATION SCIENCE                       |   |
| INFORMATION SCIENCE AND ENGINEERING       |   |
| Cse                                       | 0 |





















123 (14.5%)

4

5

400

200

0

8 (0.9%)

1



38 (4.5%)

3



14 (1.7%)

2





| Provide suggestions for the improvement of overall quality of teaching-learning process in your institute  846 responses |
|--------------------------------------------------------------------------------------------------------------------------|
|                                                                                                                          |
| Good                                                                                                                     |
| Nothing                                                                                                                  |
| Nil                                                                                                                      |
| No suggestio