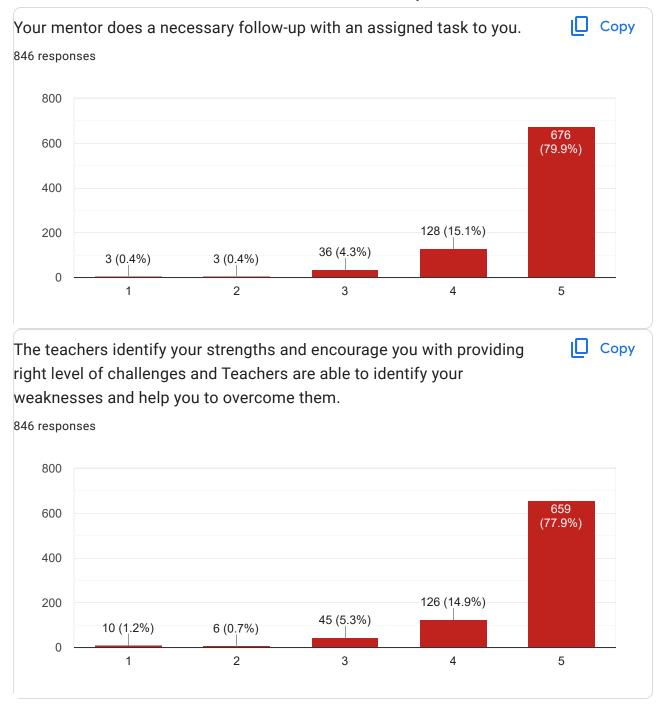

|   |
| Information science of engineering        |   |
| Computer science of engineering           |   |
| CIVIL                                     |   |
| Electronic and communication              |   |
| Computer science & engineering            |   |
| CIVIL                                     |   |
| Information Science of Engineering        |   |
| Bio Technology                            |   |
| Compiter science                          |   |
| Computer Science And Engineering          |   |
| Biotechnology engineering                 |   |
| Electrical and eletronic engineering      |   |
| INFORMATION SCIENCE                       |   |
| INFORMATION SCIENCE AND ENGINEERING       |   |
| Cse                                       | 0 |





















123 (14.5%)

4

5

400

200

0

8 (0.9%)

1



38 (4.5%)

3



14 (1.7%)

2





| Provide suggestions for the improvement of overall quality of teaching-learning process in your institute  846 responses |
|--------------------------------------------------------------------------------------------------------------------------|
|                                                                                                                          |
| Good                                                                                                                     |
| Nothing                                                                                                                  |
| Nil