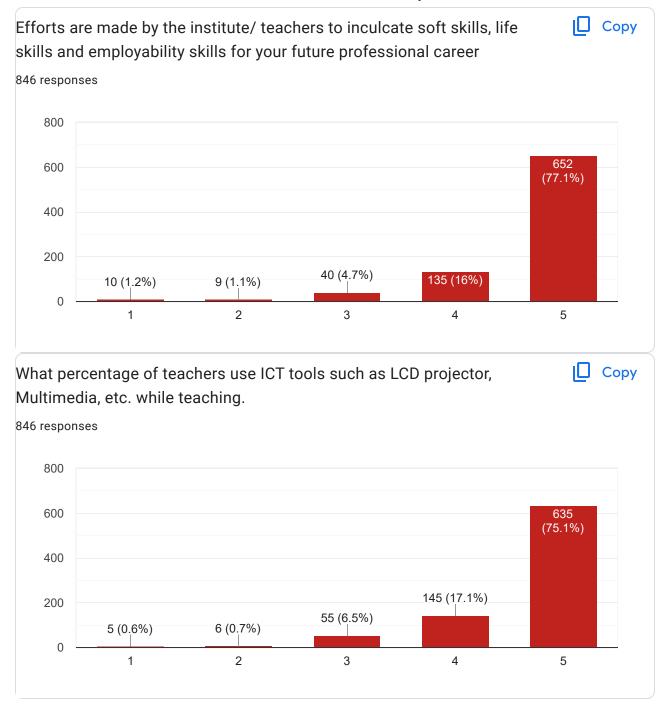

|
| Computer science of engineering           |   |
| CIVIL                                     |   |
| Electronic and communication              |   |
| Computer science & engineering            |   |
| CIVIL                                     |   |
| Information Science of Engineering        |   |
| Bio Technology                            |   |
| Compiter science                          |   |
| Computer Science And Engineering          |   |
| Biotechnology engineering                 |   |
| Electrical and eletronic engineering      |   |
| INFORMATION SCIENCE                       |   |
| INFORMATION SCIENCE AND ENGINEERING       |   |
| Cse                                       | 0 |





















123 (14.5%)

4

5

400

200

0

8 (0.9%)

1



38 (4.5%)

3



14 (1.7%)

2





| Provide suggestions for the improvement of overall quality of teaching-learning process in your institute  846 responses |
|--------------------------------------------------------------------------------------------------------------------------|
|                                                                                                                          |
| Good                                                                                                                     |
| Nothing                                                                                                                  |
| Nil                                                                                                                      |
| No suggestion