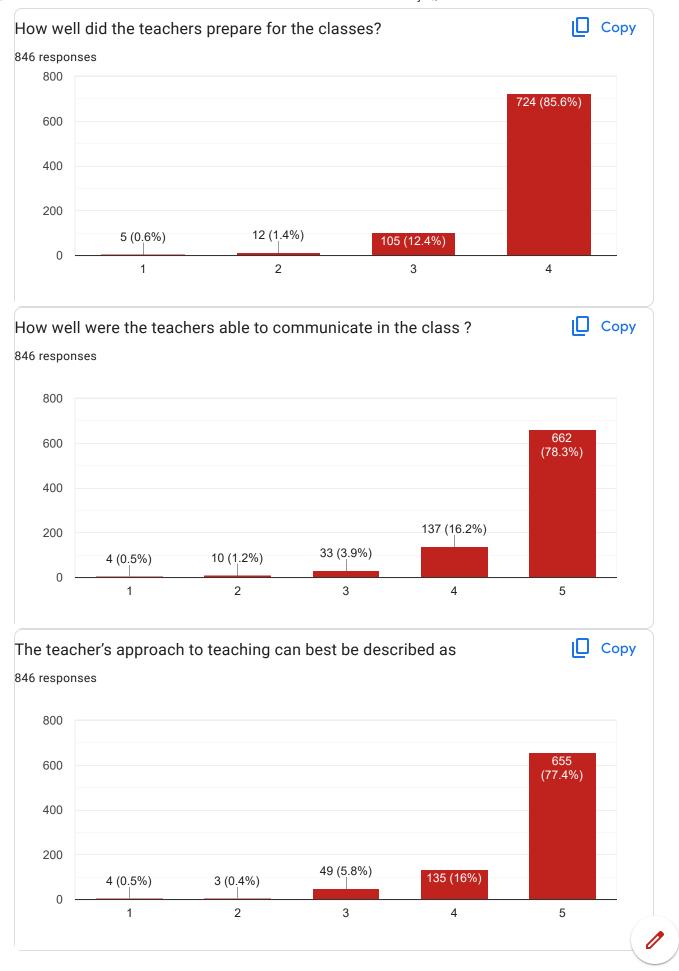

io technology                            |   |
| Information science of engineering        |   |
| Computer science of engineering           |   |
| CIVIL                                     |   |
| Electronic and communication              |   |
| Computer science & engineering            |   |
| CIVIL                                     |   |
| Information Science of Engineering        |   |
| Bio Technology                            |   |
| Compiter science                          |   |
| Computer Science And Engineering          |   |
| Biotechnology engineering                 |   |
| Electrical and eletronic engineering      |   |
| INFORMATION SCIENCE                       |   |
| INFORMATION SCIENCE AND ENGINEERING       |   |
| Cse                                       | 0 |





















123 (14.5%)

4

5

400

200

0

8 (0.9%)

1



38 (4.5%)

3



14 (1.7%)

2





| Provide suggestions for the improvement of overall quality of teaching-learning process in your institute  846 responses |
|--------------------------------------------------------------------------------------------------------------------------|
|                                                                                                                          |
| Good                                                                                                                     |
| Nothing                                                                                                                  |
| Nil