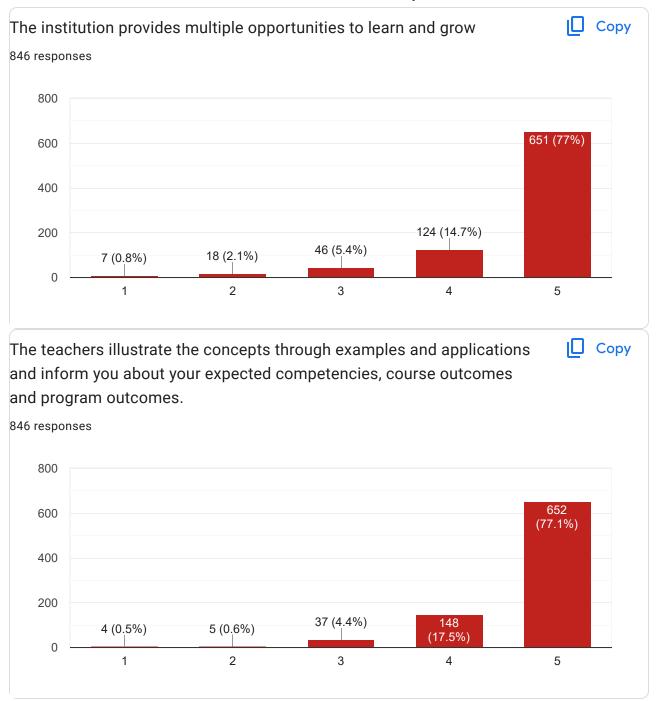

ogy                            |   |
| Information science of engineering        |   |
| Computer science of engineering           |   |
| CIVIL                                     |   |
| Electronic and communication              |   |
| Computer science & engineering            |   |
| CIVIL                                     |   |
| Information Science of Engineering        |   |
| Bio Technology                            |   |
| Compiter science                          |   |
| Computer Science And Engineering          |   |
| Biotechnology engineering                 |   |
| Electrical and eletronic engineering      |   |
| INFORMATION SCIENCE                       |   |
| INFORMATION SCIENCE AND ENGINEERING       |   |
| Cse                                       | 0 |





















123 (14.5%)

4

5

400

200

0

8 (0.9%)

1



38 (4.5%)

3



14 (1.7%)

2





| Provide suggestions for the improvement of overall quality of teaching-learning process in your institute  846 responses |
|--------------------------------------------------------------------------------------------------------------------------|
|                                                                                                                          |
| Good                                                                                                                     |
| Nothing                                                                                                                  |
| Nil