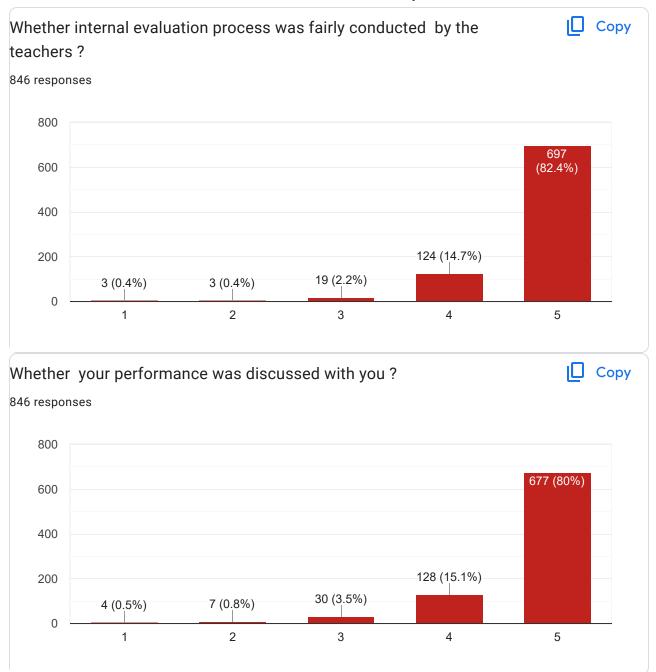

technology                            |   |
| Information science of engineering        |   |
| Computer science of engineering           |   |
| CIVIL                                     |   |
| Electronic and communication              |   |
| Computer science & engineering            |   |
| CIVIL                                     |   |
| Information Science of Engineering        |   |
| Bio Technology                            |   |
| Compiter science                          |   |
| Computer Science And Engineering          |   |
| Biotechnology engineering                 |   |
| Electrical and eletronic engineering      |   |
| INFORMATION SCIENCE                       |   |
| INFORMATION SCIENCE AND ENGINEERING       |   |
| Cse                                       | 0 |





















123 (14.5%)

4

5

400

200

0

8 (0.9%)

1



38 (4.5%)

3



14 (1.7%)

2





| Provide suggestions for the improvement of overall quality of teaching-learning process in your institute  846 responses |
|--------------------------------------------------------------------------------------------------------------------------|
|                                                                                                                          |
| Good                                                                                                                     |
| Nothing                                                                                                                  |
| Nil