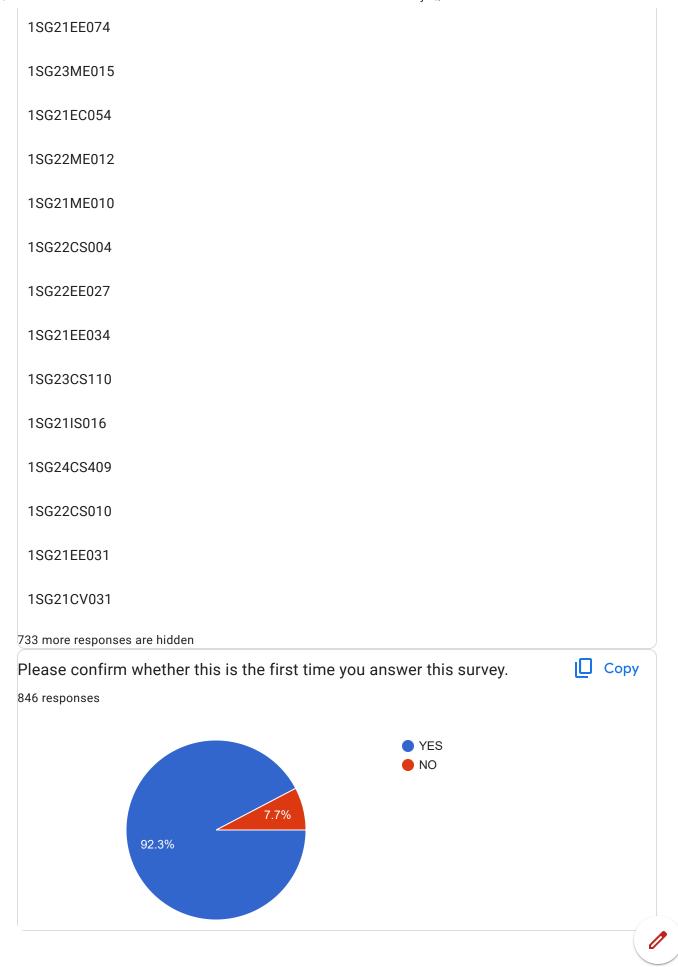

4                   |  |
| 1SG23BT006                   |  |

1SG23IS025 1SG23EE437 1SG21IS075 1SG21CS075 1SG22EE042 1SG22CS039 1SG23ME403 1SG23EE463 1SG21EE085 1SG22CS042 1SG21EC084 1SG23IS070 1SG23IS040 1SG23IS041 1SG21IS112 1SG22IS102 1SG21IS089 1SG21IS025 1SG22EE408 1SG21CV015 1SG21EE050



1sg22bt001

1SG22CS035 1SG22IS024 1SG23IS400 1SG22IS031 1SG22ME015 1SG24CS410 1SG23BT027 1SG21IS004 1SG23IS110 1SG23CS041 1sg23cv002 1SG23EE469 1SG23EE470 1SG23EE412 1SG22CS405 1SG23CS054 1SG22EE411 1SG23CS107 1SG21CV004 1SG21ME017 1sg22bt032



1SG21IS057

1SG21EE014 1SG22CS023 1SG22CV001 1SG23CV004 1SG21CV010 1SG21IS049 1SG21IS014 1SG21IS009 1SG21CS118 1SG21CS077 1SG23EE414 1SG22EE056 1SG24ME409 1sg23ee416 1SG24EE404 1SG23BT020 1SG21EC104 1SG21CV017 1SG23EE075 1SG21CS085 1SG21ME015



1SG23CV400











| Department                             |  |
|----------------------------------------|--|
| 846 responses                          |  |
| EEE                                    |  |
| Biotechnology                          |  |
| CSE                                    |  |
| Computer science and engineering       |  |
| Information science and engineering    |  |
| Electrical and electronics engineering |  |
| ISE                                    |  |
| ECE                                    |  |
| Mechanical engineering                 |  |
| Computer science                       |  |
| Civil                                  |  |
| Information science                    |  |
| Mechanical                             |  |
| Biotechnology                          |  |
| Comput