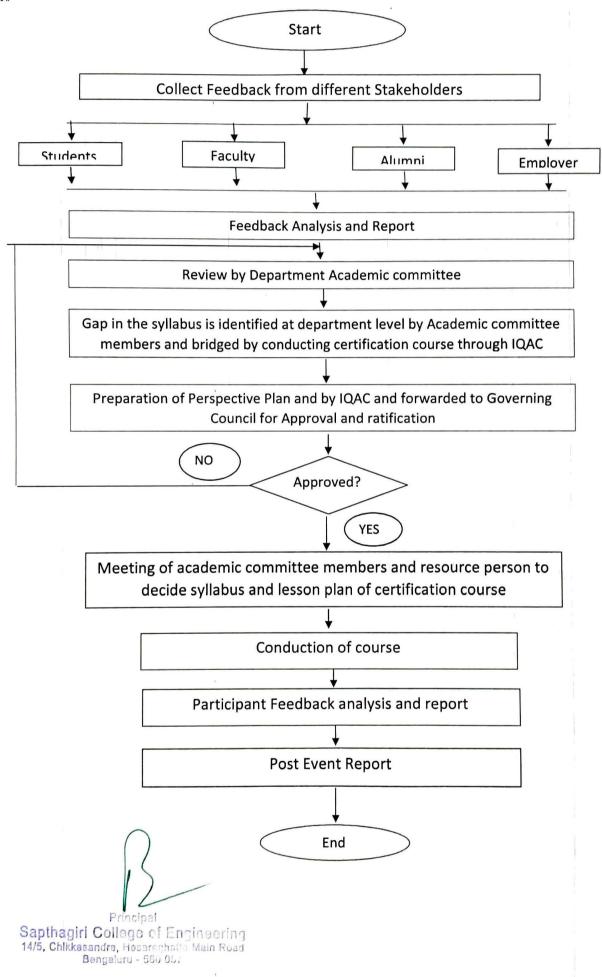

## **INDEX**

| Sl. No. | Description                                | Page No. |
|---------|--------------------------------------------|----------|
| 1       | Documents Attached                         | 2        |
| 2       | Standard Operating Procedure Flowchart for | 3        |
|         | conducting certification course            |          |

Years

Certification Course is conducted in all departments every year to fulfil the gaps identified in the curriculum and to enrich the students with new trends and technologies.

To support this, the following documents are provided

| Sl. No | Documents Attached                                                 |  |
|--------|--------------------------------------------------------------------|--|
| 1      | Circular to Department Academic Committee Members for              |  |
|        | analysing the current year syllabus and feedback from stakeholders |  |
|        | of previous year.                                                  |  |
| 2      | Minutes of Meeting of Department Academic Committee Members        |  |
| 3      | Requisition letter for conduction of certification program to IQAC |  |
|        | Coordinator and approval from Governing Council.                   |  |
| 4      | Budget Proposal for conduction of certification program to IQAC    |  |
|        | Coordinator and approval from Governing Council.                   |  |
| 5      | Circular to Department Academic Committee Members to decide        |  |
|        | the syllabus and the lesson plan for the certification course.     |  |
| 6      | Invitation letter to the resource person cum acceptance            |  |
| 7      | Minutes of Meeting of Department Academic Committee Members        |  |
|        | and Resource Person                                                |  |
| 8      | Notice to the students                                             |  |
| 9      | Student Enrolment                                                  |  |
| 10     | Attendance                                                         |  |
| 11     | Test Time Table                                                    |  |
| 12     | Question Paper                                                     |  |
| 13     | Scheme                                                             |  |
| 14     | Participant Feedback form                                          |  |
| 15     | Participant Feedback Analysis                                      |  |
| 16     | Sample Certificates                                                |  |
| 17     | Post Event Report                                                  |  |