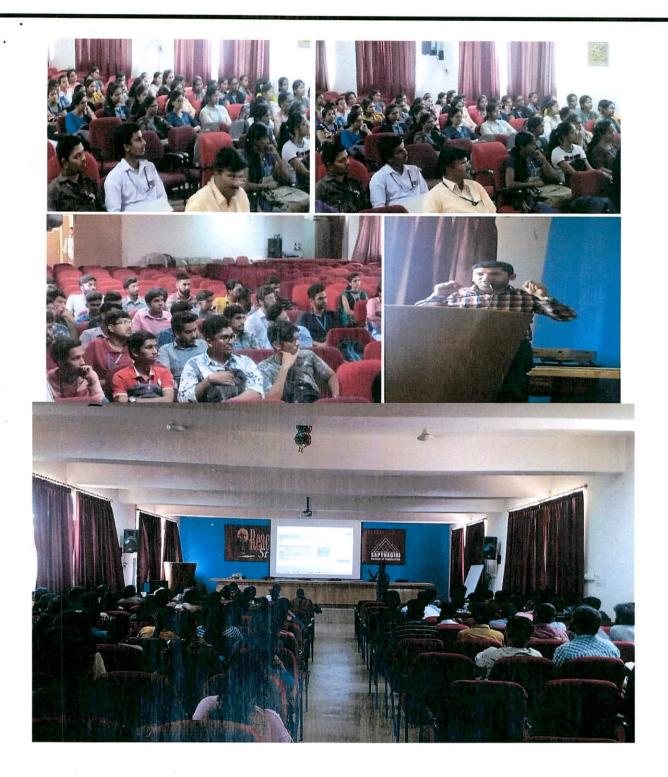

## **Photo Gallery**

ton Dr. KN Ravi HOD EEE

**Dr. KL Shivabasappa** Principal

Sapthagiri College of Enginesking Chikkasandra, Hesarat Bangalore-Sicola

31. 11