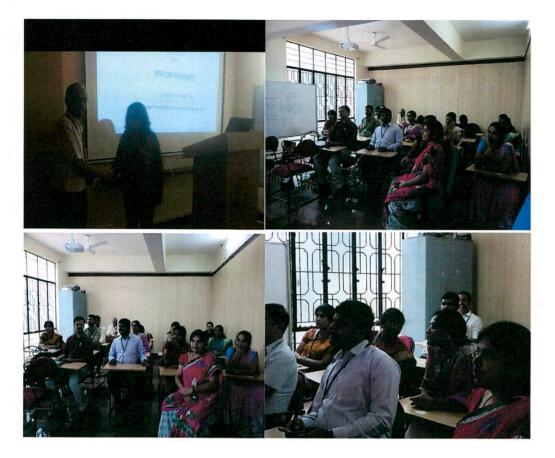

## **Photo Gallery**

ton Dr. KN Ravi HOD EEE

**Dr. KL Shivabasappa** Principal

Sapthagiri College of Enginesking Chikkasandra, Hesarat Bangalore-Sicola

31. 11

Principal Sapthagiri College of Engineering 14/5, chikkasandra, Hesaraghatta Main Road Bengaluru - 560 057

Students and faculties attending the Guest lecture by Mr. Chinmaya Mishra

for HOD EEE

Principal Principal Sapthagiri College of Engineering Sapthagiri College of Engineering Nesaraghatta Main Road 14/5, Chikkasendra, Hesaraghatta Main Road Bangaluru - 580 057