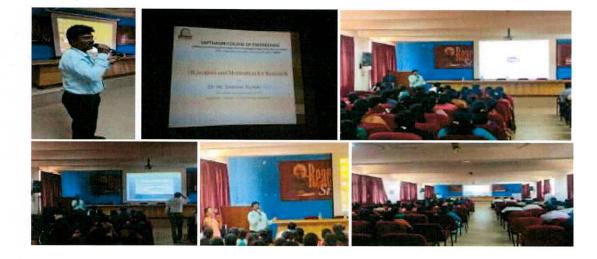

Report on the Technical talk

### Topic: "Objectives and Motivation for Reaseach"

By

Dr. H C Sateesh Kumar Professor

Department of Electronics and Communication Engineering Sapthagiri College of Engineering Bengaluru.

Date: 01.04.2019

#### Venue: Seminar Hall, Faraday Block, SCE Bengaluru.

The talk started by welcoming gathering by Prof. Vani A, Department of ECE. The speaker Dr. H C Sateesh Kumar, Professor, Dept of ECE started the session highlighting the topics on Identifying a problem, Tackling and addressing the problem when doing research, Reporting the research during process such as Report, thesis writing and publishing also Peer Review Process and Proposal Writing.

## **Photo Gallery**

ton Dr. KN Ravi HOD EEE

**Dr. KL Shivabasappa** Principal

Sapthagiri College of Enginesking Chikkasandra, Hesarat Bangalore-Sicola

31. 11