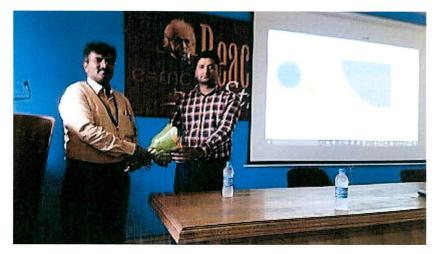

Dr. HC Sateesh Kumar welcome the speaker with bouqet of flower. The speaker started the session with introduction to the Enterpreneurship, opportunities and problems for entrepreneurs globally, including India and other Asian countries. Linkages between the business environment, the institutional framework, and new venture creation are covered with a special focus on blockchain technology. In addition to discussing a range of global entrepreneurial situations, student groups pick one particular cluster on which to focus and to understand what further development would entail. The interactions were based primarily on case studies.

Principal Sapthagiri College of Engineering 14/5, chikkasandra, Hesaraghatta Main Road Bengaluru - 560 057

Students and faculties attending the Guest lecture by Mr. Chinmaya Mishra

for HOD EEE

Principal Principal Sapthagiri College of Engineering Sapthagiri College of Engineering Nesaraghatta Main Road 14/5, Chikkasendra, Hesaraghatta Main Road Bangaluru - 580 057