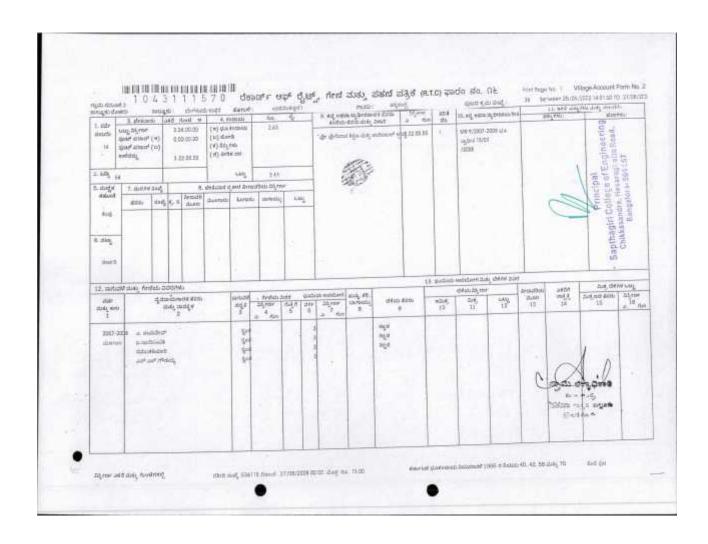

|                                   |



Affiliated to VTU, Belagavi & Approved by AICTE, New Delhi An ISO 9001:2015 and 14001:2015 Certified Institution





Affiliated to VTU, Belagavi & Approved by AICTE, New Delhi An ISO 9001:2015 and 14001:2015 Certified Institution





| mugician          | 3, et souts                                     | pet rost w                        | A HODE                                | 50                             | 400000        | 5.00,00                                      | mini<br>m m briton | N 63%                | Direct Con- | 200      | 15.45 46m