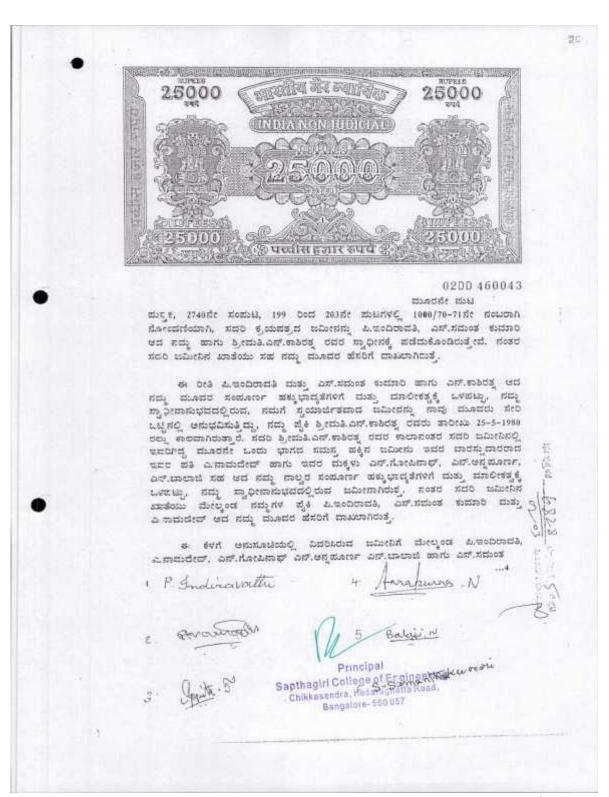

02DD 460042

ಎರಡನೇ ಮಟ

ವಯಸ್ಸಿನ ವಿನ್.ಗೋಪಿನಾಫ್ ಆದ ನಾನು 1ನೇ ಸುಮಾರು 27 ವರ್ಷ ವಯಸಿನ ವಿನ್.ಅನೈ ಮೂರ್ಣ ಆದ ನಾನು 3ನೇ ಸುಮಾರು 14 ವರ್ಷ ವಯಸಿನ ವಿನ್.ಬಾಲಾಜಿ ಅದ

ಆಂಧ್ರಪ್ರದೇಶ, ಚಿತ್ರೂರು ಜಿಲ್ಲ್, ಮತ್ತಲಪಟ್ಟೆಯಲ್ಲಿ ವಾಸವಿದ್ದು, ಹಾಲಿ ಬೆಂಗಳೂರು-560 653, ಕಾಟನ್ ಪೇಟೆ ಕ್ರಾಸ್, 7ನೇ ಟಿ.ಡಿ.ಲೇನ್, 36ನೇ ನುಬರು ಮನೆಯಲ್ಲಿ ವಾಸವಿರುವ ಶ್ರೀ.ಶ್ರೀರಾಮಲು ಶೆಟ್ಟಿ ರವರ ಮಗಳು ಮತ್ತು ಶ್ರೀ.ಎ.ಸೀತಾರಾಮ್ ರವರ ಧರ್ಮಪತ್ರಿ ಸಹ ಆದ ಸುಮಾರು 66 ವರ್ಷ ವಯಸಿನ ವಿಸ್.ಸಮಂತ ಕುಮಾರಿ ಆದ ನಾನು, ಅಂತು ನಾವು ಗಳಲರೂ ಸಹ ಸೇರಿ ಒಪ್ಪಿಬರೆಸಿಕೊಟ್ಟ ಸ್ತಿರಸ್ತತ್ವಾದ ಜಮೀನಿನ ತುದ್ದ ಕೃಯವತ್ತ ಕೃಮ ವೇಸೆಂದರೆ 1-

ಮೇಲ್ನಂಡ ನಮ್ಮಗಳ ಪೈಕಿ ಪಿ.ಇಂದಿರಾವತಿ ಮತ್ತು ಎಸ್ಸ್ಮಾಂತ ಕುಮಾರಿ ಆದ ನಾವು ತಾಗು ನಮ್ಮ ಪೈಕಿ ಎ.ನಾಮದೇಶ್ ಆದ ನನಗೆ ಪತ್ನಿಯು ಮತ್ತು ಎನ್.ಗೋಪಿನಾಫ್ ಎನ್.ಅನ್ನ ಪೂರ್ಣ ಎನ್.ಬಾಲಾಜಿ ಆದ ನಮಗೆ ತಾಯಿಯವರು ಸಹ ಆದ ಶ್ರೀಮತಿ.ಎನ್.ಕಾಶಿರತ್ನ ರವರು ರಹ ಸೇರಿ ತಾರೀಖು 22-6-1970ರಲ್ಲು ಬೆಂಗಳೂರು ಉತ್ತರ ತಾಲ್ಲೂಕು, ಯಶದಂತಮರದ ಹೋಬಳಿ, ಚಿಕ್ಕಸಂದ್ರ ಗ್ರಾಮಕ್ಕೆ ಸೇರಿದ ಸರ್ವೆ 14/5ಭ, ನಂಬರು 3-31 ಮೂರು ಎಕರೆ ಮೂವತ್ತೊಂದು ಗುಂಟೆ ಖುಷ್ಠಿ ಜಮೀನನ್ನು ಶ್ರೀ.ಎಂ.ಮುನಿಸ್ವಾಮಿ ರವರ ಶಕ್ತಿ ಶ್ರೀಮತಿ. ಜಯದು ರವರಿಂದ ಶುದ್ದ ಕೈಯಕ್ಕೆ ಪಡೆದುಕೊಂಡು, ಕ್ರಯಪತ್ರವು ಬೆಂಗಳೂರು ಉತ್ರರ ತಾಲ್ಲೂ ಕು ಉಪನೋಂದಗಾಧಿಕಾರಿಯವರ ಕಛೇರಿಯಲ್ಲಿ ತಾರೀಖ 25-6-1970ರಲ್ಲು 1ನೇ -

P. Indinowatti

Sapthagiri Collage of Encine Hidean matte Chikkasandra, Rataraganta Rose.

Bangatore-560 057

Affiliated to VTU, Belagavi & Approved by AICTE, New Delhi An ISO 9001:2015 and 14001:2015 Certified Institution