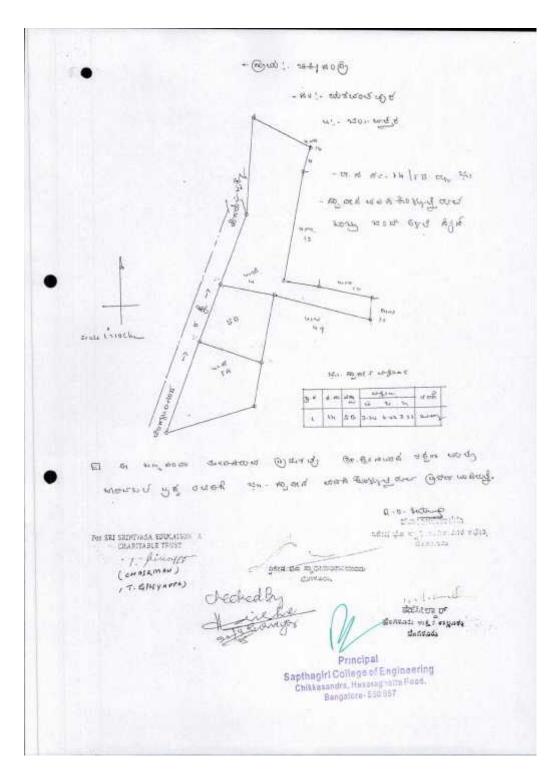

# LAND DOCUMENTS

(Sale Deed)

Affiliated to VTU, Belagavi & Approved by AICTE, New Delhi An ISO 9001:2015 and 14001:2015 Certified Institution

Affiliated to VTU, Belagavi & Approved by AICTE, New Delhi An ISO 9001:2015 and 14001:2015 Certified Institution

### SCHEDULE

All that piece and parcel of immovable property bearing survey number 14/5B, situated at Bangalore north, yashwanthpur, chikkasandra measuring 3-31 acres, bounded on the:

East by: property of Geleyara balaga

West by: Hesarghatta Main road

North by: remaining portion of the same property

South by:Sapthagiri College of Engineering

4|Page

Sapthagiri Collega of Engineering Chikkasanora, Hesaraghatta Rood, Bengalura, 860 057