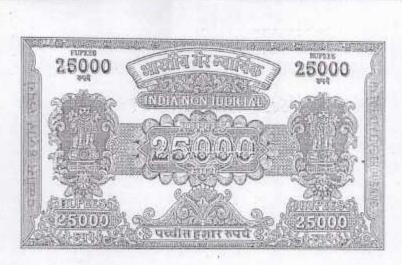

02DD 460042

ಎರಡನೇ ಮಟ

ವಯಸ್ಸಿನ ವಿನ್.ಗೋಪಿನಾಫ್ ಆದ ನಾನು 1ನೇ ಸುಮಾರು 27 ವರ್ಷ ವಯಸಿನ ವಿನ್.ಅನೈ ಮೂರ್ಣ ಆದ ನಾನು 3ನೇ ಸುಮಾರು 14 ವರ್ಷ ವಯಸಿನ ವಿನ್.ಬಾಲಾಜಿ ಅದ

ಆಂಧ್ರಪ್ರದೇಶ, ಚಿತ್ರೂರು ಜಿಲ್ಲ್, ಮತ್ತಲಪಟ್ಟೆಯಲ್ಲಿ ವಾಸವಿದ್ದು, ಹಾಲಿ ಬೆಂಗಳೂರು-560 653, ಕಾಟನ್ ಪೇಟೆ ಕ್ರಾಸ್, 7ನೇ ಟಿ.ಡಿ.ಲೇನ್, 36ನೇ ನುಬರು ಮನೆಯಲ್ಲಿ ವಾಸವಿರುವ ಶ್ರೀ.ಶ್ರೀರಾಮಲು ಶೆಟ್ಟಿ ರವರ ಮಗಳು ಮತ್ತು ಶ್ರೀ.ಎ.ಸೀತಾರಾಮ್ ರವರ ಧರ್ಮಪತ್ರಿ ಸಹ ಆದ ಸುಮಾರು 66 ವರ್ಷ ವಯಸಿನ ವಿಸ್.ಸಮಂತ ಕುಮಾರಿ ಆದ ನಾನು, ಅಂತು ನಾವು ಗಳಲರೂ ಸಹ ಸೇರಿ ಒಪ್ಪಿಬರೆಸಿಕೊಟ್ಟ ಸ್ತಿರಸ್ತತ್ವಾದ ಜಮೀನಿನ ತುದ್ದ ಕೃಯವತ್ತ ಕೃಮ ವೇಸೆಂದರೆ 1-

ಮೇಲ್ನಂಡ ನಮ್ಮಗಳ ಪೈಕಿ ಪಿ.ಇಂದಿರಾವತಿ ಮತ್ತು ಎಸ್ಸ್ಮಾಂತ ಕುಮಾರಿ ಆದ ನಾವು ತಾಗು ನಮ್ಮ ಪೈಕಿ ಎ.ನಾಮದೇಶ್ ಆದ ನನಗೆ ಪತ್ನಿಯು ಮತ್ತು ಎನ್.ಗೋಪಿನಾಫ್ ಎನ್.ಅನ್ನ ಪೂರ್ಣ ಎನ್.ಬಾಲಾಜಿ ಆದ ನಮಗೆ ತಾಯಿಯವರು ಸಹ ಆದ ಶ್ರೀಮತಿ.ಎನ್.ಕಾಶಿರತ್ನ ರವರು ರಹ ಸೇರಿ ತಾರೀಖು 22-6-1970ರಲ್ಲು ಬೆಂಗಳೂರು ಉತ್ತರ ತಾಲ್ಲೂಕು, ಯಶದಂತಮರದ ಹೋಬಳಿ, ಚಿಕ್ಕಸಂದ್ರ ಗ್ರಾಮಕ್ಕೆ ಸೇರಿದ ಸರ್ವೆ 14/5ಭ, ನಂಬರು 3-31 ಮೂರು ಎಕರೆ ಮೂವತ್ತೊಂದು ಗುಂಟೆ ಖುಷ್ಠಿ ಜಮೀನನ್ನು ಶ್ರೀ.ಎಂ.ಮುನಿಸ್ವಾಮಿ ರವರ ಶಕ್ತಿ ಶ್ರೀಮತಿ. ಜಯದು ರವರಿಂದ ಶುದ್ದ ಕೈಯಕ್ಕೆ ಪಡೆದುಕೊಂಡು, ಕ್ರಯಪತ್ರವು ಬೆಂಗಳೂರು ಉತ್ರರ ತಾಲ್ಲೂ ಕು ಉಪನೋಂದಗಾಧಿಕಾರಿಯವರ ಕಛೇರಿಯಲ್ಲಿ ತಾರೀಖ 25-6-1970ರಲ್ಲು 1ನೇ -