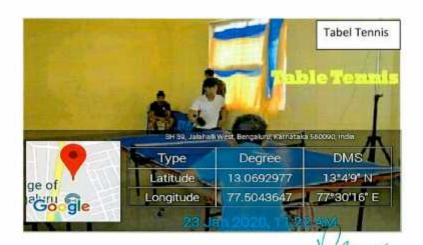

8372800/801/802 Fax: 080-28372797





Principal
Sapthagiri College of Engineering
Chikkasandra, Hesaraghaita Road,
Bangalore-560 057



An ISO 9001:2015 and 14001:2015 Certified Institution



#### SAPTHAGIRI COLLEGE OF ENGINEERING, BENGALURU-560057

(Affiliated to VTU, Belagavi and approved by AICTE, New Delhi) #14/5, Chikkasandra, Hesaraghatta Main Road, Bengaluru - 560057

Phone: 080-28372800/801/802 Fax: 080-28372797





Sapthagiri College of Engineering Chikkasandra, Hessragi Bangalore-550 0.



An ISO 9001:2015 and 14001:2015 Certified Institution



#### SAPTHAGIRI COLLEGE OF ENGINEERING, BENGALURU-560057

(Affiliated to VTU, Belagavi and approved by AICTE, New Delhi) #14/5, Chikkasandra, Hesaraghatta Main Road, Bengaluru - 560057 Phone: 080-28372800/801/802

Fax: 080-28372797





Principal Sapthagiri College of Engineering Chikkasandra, Hesaraghatta Road, Bangalore-500 057



An ISO 9001:2015 and 14001:2015 Certified Institution



#### SAPTHAGIRI COLLEGE OF ENGINEERING, BENGALURU-560057

(Affiliated to VTU, Belagavi and approved by AICTE, New Delhi) #14/5, Chikkasandra, Hesuraghatta Main Road, Bengaluru - 560057 Phone: 080-28372800/801/802 Fax: 080-28372797





Principal
Sapthegiri College of Engineering
Chikkasandra, Heseraghatta Road. Bangalore-500 057



An ISO 9001:2015 and 14001:2015 Certified Institution



#### SAPTHAGIRI COLLEGE OF ENGINEERING, BENGALURU-560057

(Affiliated to VTU, Belagavi and approved by AICTE, New Delhi) #14/5, Chikkasandra, Hesaraghatta Main Road, Bengaluru - 560057 Phone: 080-28372800/801/802 Fux: 080-28372797





Principal
Saptha