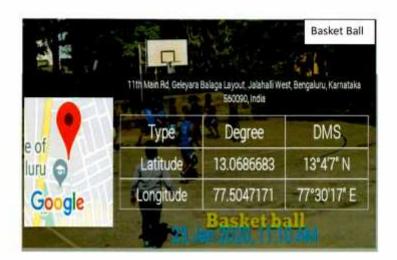

Fax: 080-28372797

Basket Ball 11th Main Rd, Geleyara Balaga Layout, Jalahalli West, Bengaluru, Karnataka 560090, India Degree Type DMS e of 13.0686683 13°4'7" N Latitude Longitude 77°30'17" E 77.5047171 Google