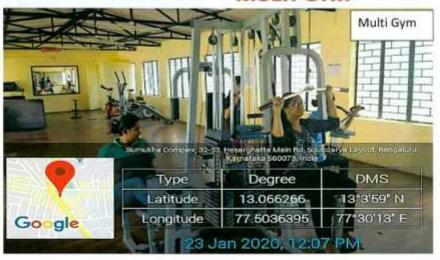

#### **MULTI GYM**

Sapthagiri College of Engineering Chikkasandra, Hesaraghatta Road, Bangalore-5c0 057

An ISO 9001:2015 and 14001:2015 Certified Institution

#### **MULTI GYM**

Princeal Sapthagiri College of Engineering Chikkasandra, Hesaraghatta Road, Bangalore-500 057

An ISO 9001:2015 and 14001:2015 Certified Institution