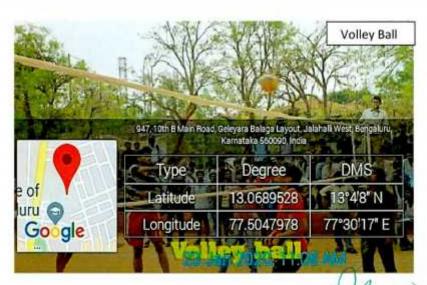

80-28372797





Principal
Sapthegiri College of Engineering
Chikkasandra, Heseraghatta Road. Bangalore-500 057



An ISO 9001:2015 and 14001:2015 Certified Institution



#### SAPTHAGIRI COLLEGE OF ENGINEERING, BENGALURU-560057

(Affiliated to VTU, Belagavi and approved by AICTE, New Delhi) #14/5, Chikkasandra, Hesaraghatta Main Road, Bengaluru - 560057 Phone: 080-28372800/801/802 Fux: 080-28372797





Principal
Sapthagini College of Engineering
Chikkasandra, the translate road,
Bangaine-040 057



An ISO 9001:2015 and 14001:2015 Certified Institution



#### SAPTHAGIRI COLLEGE OF ENGINEERING, BENGALURU-560057

(Affiliated to VTU, Belagavi and approved by AICTE, New Delhi) #14/5, Chikkasandra, Hesaraghatta Main Road, Bengaluru - 560057

> Phone: 080-28372800/801/802 Fax: 080-28372797





Sapthagiri College of Engineering Chikkasandra, Hesaraghatta Road. Bangalore-560 057



An ISO 9001:2015 and 14001:2015 Certified Institution



#### SAPTHAGIRI COLLEGE OF ENGINEERING, BENGALURU-560057

(Affiliated to VTU, Belagavi and approved by AICTE, New Delhi) #14/5, Chikkasandra, Hesaraghatta Main Road, Bengaluru - 560057

Phone: 080-28372800/801/802 Fax: 080-28372797





Principal Sapthagiri College of Engineering Chikkesandra, Hesaraghatta Road, Bangalore-560 057



An ISO 9001:2015 and 14001:2015 Certified Institution



#### SAPTHAGIRI COLLEGE OF ENGINEERING, BENGALURU-560057

(Affiliated to VTU, Belagavi and approved by AICTE, New Delhi) #14/5, Chikkasandra, Hesaraghatta Main Road, Bengaluru - 560057

Phone: 080-28372800/801/802 Fax: 080-28372797





Printipal Sapthagiri Col