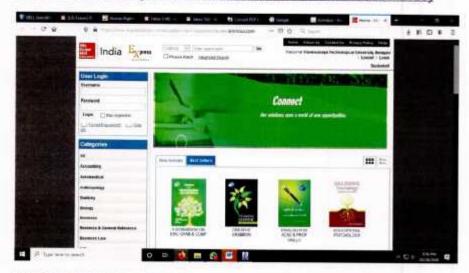

#### Sapthagiri College of Engineering (Affiliated to VTU, Belagavi & recognized by AICTE, New Delhi)

Library and Information Centre

4.2.2 Remote access to E-resources

KNIMBUS PLAT FORM TO ACCESS ONLINE RESOURCES SUBSCRIBED THROUGH VTU-CONSORTIUM, BELAGAVI- HOME PAGE