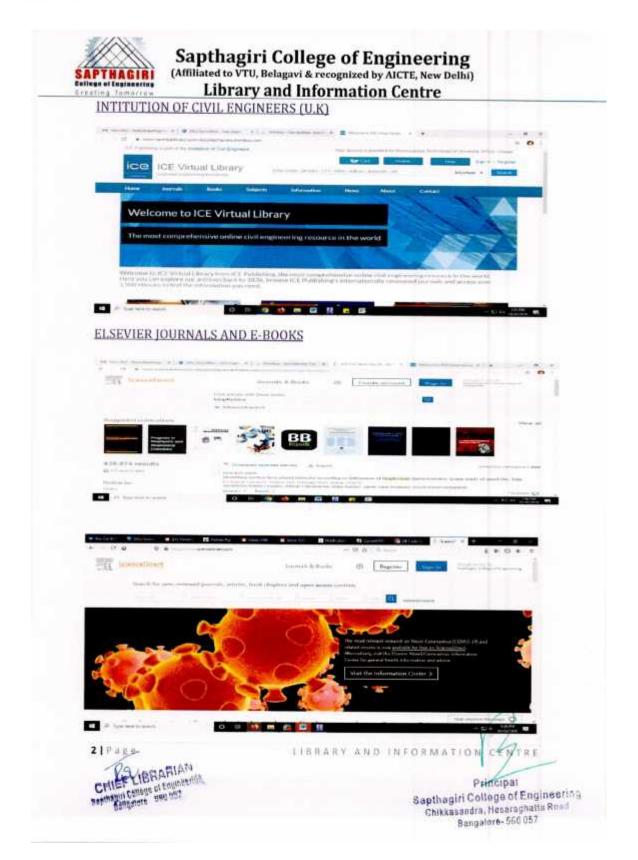

#### Sapthagiri College of Engineering (Affiliated to VTU, Belagavi & recognized by AICTE, New Delhi)

Library and Information Centre

TATA McGRAWHILL (505 E-BOOKS FOR FOUR YEARS FROM 2019-2023)

NEW AGE INTERNATIONAL PUBLISHER E-BOOKS (220 E-BOOKS)