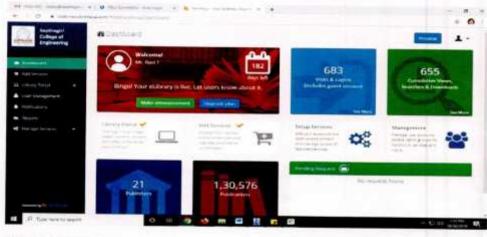

#### SCREENSHOT FOR REMOTE ACCESS

#### Sapthagiri College of Engineering (Affiliated to VTU, Belagavi & recognized by AICTE, New Delhi)

Library and Information Centre

4.2.2 Remote access to E-resources

KNIMBUS PLAT FORM TO ACCESS ONLINE RESOURCES SUBSCRIBED THROUGH VTU-CONSORTIUM, BELAGAVI- HOME PAGE