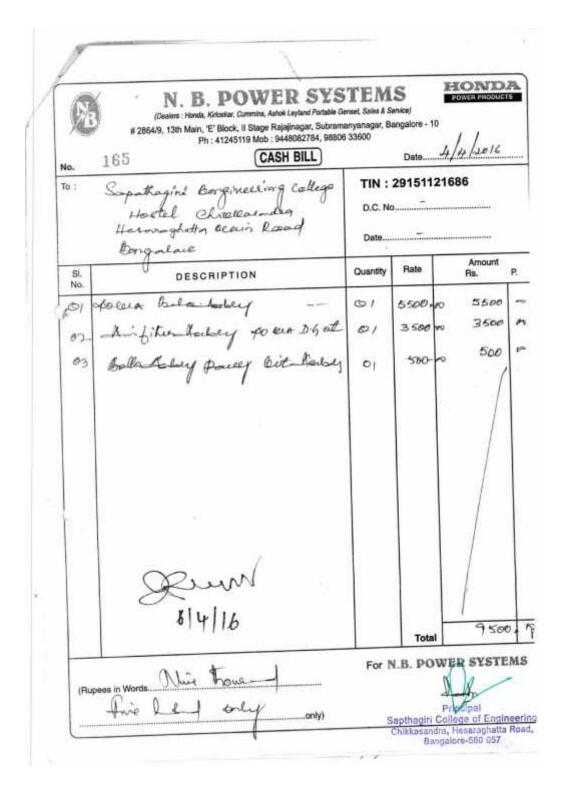

## Following are the steps that are followed in maintenance of electrical systems:

- The DG Set which is used as stand-by electricity generating unit and is maintained by an instructor from electrical department. This person is responsible for operation and maintenance of DG Set. This includes the checking the quantity of diesel coolant, accordingly the request for purchase of diesel is raised.
- Also, the generator servicing, maintaining stock registers etc will be taken care by the staff.
- Apart from DG Set maintenance, it is the responsibility of the designated staff to check the earth resistance, watering the earth pits and noting down the readings of various indicating instruments.
   The term of elements.
- The team of electrician will inspect classrooms, labs, corridors, streets etc for lights, bulbs, and fuse for their working condition.
- Institute also has the facility of EPABX- Internal Telephone Exchange where all the departments are interconnected through this intercom to ease the day to day functioning of the departments and institute. In this case also, there is a periodical inspection of telephone instruments and junction boxes.