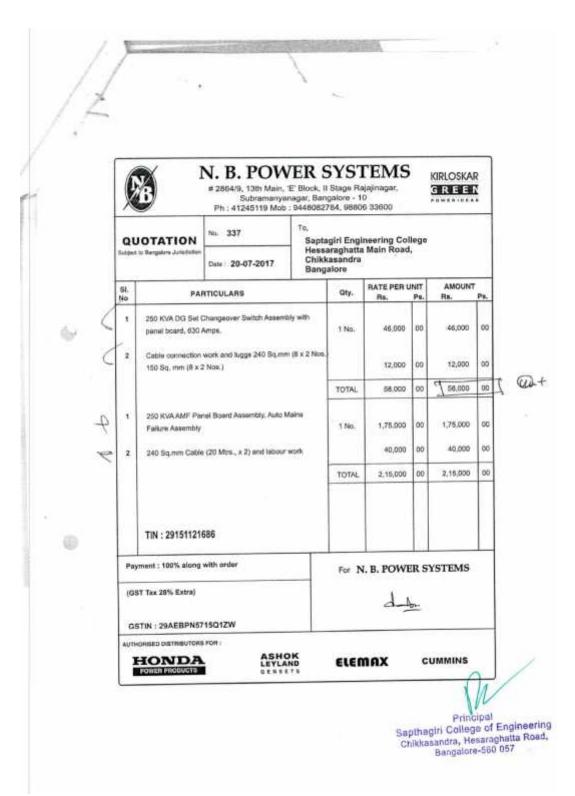

## Following are the steps that are followed in maintenance of electrical systems:

- The DG Set which is used as stand-by electricity generating unit and is maintained by an instructor from electrical department. This person is responsible for operation and maintenance of DG Set. This includes the checking the quantity of diesel coolant, accordingly the request for purchase of diesel is raised.
- Also, the generator servicing, maintaining stock registers etc will be taken care by the staff.
- Apart from DG Set maintenance, it is the responsibility of the designated staff to check the earth resistance, watering the earth pits and noting down the readings of various indicating instruments.
   The term of elements.
- The team of electrician will inspect classrooms, labs, corridors, streets etc for lights, bulbs, and fuse for their working condition.
- Institute also has the facility of EPABX- Internal Telephone Exchange where all the departments are interconnected through this intercom to ease the day to day functioning of the departments and institute. In this case also, there is a periodical inspection of telephone instruments and junction boxes.