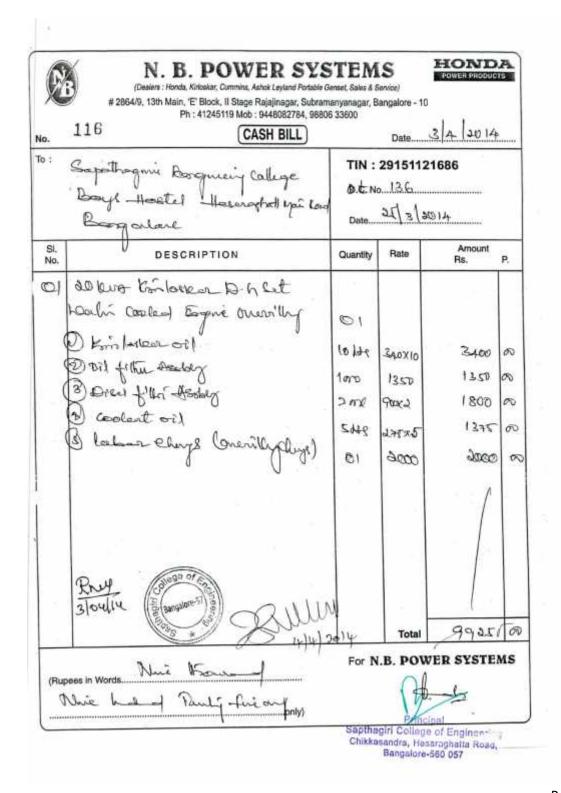

r>Sali coolid Engin<br>Kintoska oit<br>Oit filli Asdey<br>Dises filli Asdey<br>Coolant oit<br>Dy Are filli<br>Ani filli Asdey<br>(Labor Clangel) | e over olly<br>Occurrilly Olyof | 01<br>201<br>201<br>201<br>201<br>201<br>201<br>201<br>201<br>201 | 240x30<br>17772<br>1570x2<br>10x275<br>1878<br>8500<br>3000 | 10200 =<br>3500<br>2000-<br>2750<br>1800<br>8500<br>3000 | 181 28 28 |
|            | XB <sup>2</sup>                                                                                                                                                    | 414                             |                                                                   | Total                                                       | उर्वमद्य                                                 | r         |























| C                                                  | N.S. POWER SY<br>No. 6/2, Kamadenu Complex, 1st Floor, J.C<br>Ph : 41245119 Mobile : 94480 8278 | EST                                                   | EM          | <b>S</b>                                                                    | 5                                        |
|----------------------------------------------------|-------------------------------------------------------------------------------------------------|-------------------------------------------------------|-------------|-----------------------------------------------------------------------------|------------------------------------------|
| No.                                                | 235