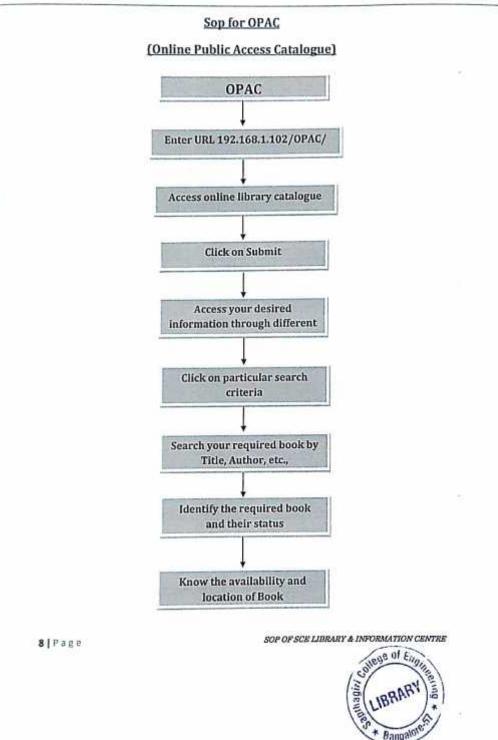

#### SAPTHAGIRI COLLEGE OF ENGINEERING

SOP FOR LIBRARY AND INFORMATION CENTRE

The e-resources subscribed through VTU Consortium are circulated among the department. Resource provider URL and Remote access platform details circulated to all.