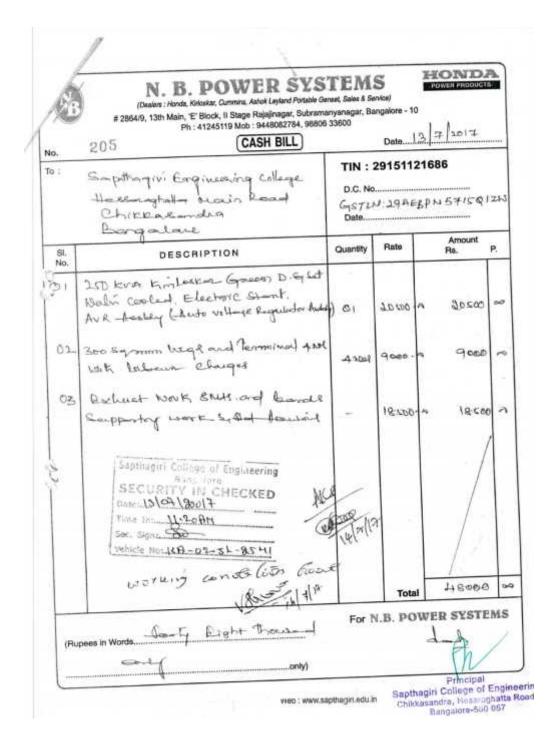

## Following are the steps that are followed in maintenance of electrical systems:

- The DG Set which is used as stand-by electricity generating unit and is maintained by an instructor from electrical department. This person is responsible for operation and maintenance of DG Set. This includes the checking the quantity of diesel coolant, accordingly the request for purchase of diesel is raised.
- Also, the generator servicing, maintaining stock registers etc will be taken care by the staff.
- Apart from DG Set maintenance, it is the responsibility of the designated staff to check the earth resistance, watering the earth pits and noting down the readings of various indicating instruments.
   The term of elements.
- The team of electrician will inspect classrooms, labs, corridors, streets etc for lights, bulbs, and fuse for their working condition.
- Institute also has the facility of EPABX- Internal Telephone Exchange where all the departments are interconnected through this intercom to ease the day to day functioning of the departments and institute. In this case also, there is a periodical inspection of telephone instruments and junction boxes.