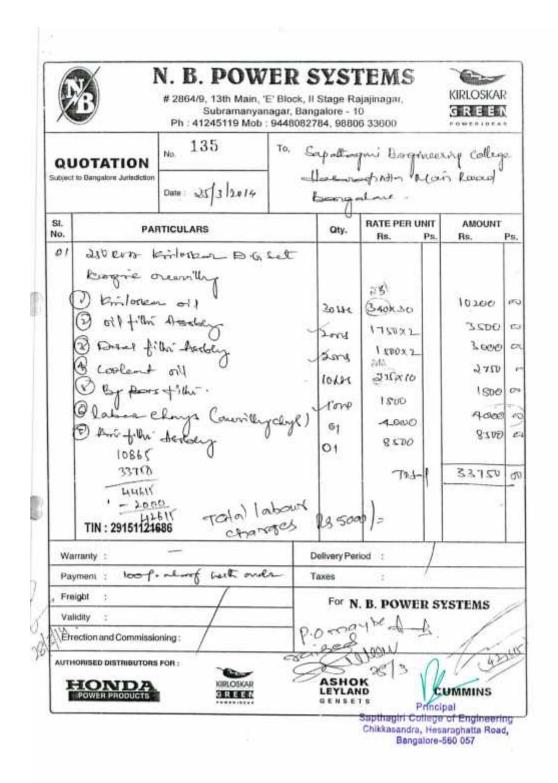

oolid Engin<br>Kintoska oit<br>Oit filli Asdey<br>Dises filli Asdey<br>Coolant oit<br>Dy Are filli<br>Ani filli Asdey<br>(Labor Clangel) | e over olly<br>Occurrilly Olyof | 01<br>201<br>201<br>201<br>201<br>201<br>201<br>201<br>201<br>201 | 240x30<br>17772<br>1570x2<br>10x275<br>1878<br>8500<br>3000 | 10200 =<br>3500<br>2000-<br>2750<br>1800<br>8500<br>3000 | 181 28 28 |
|            | XB <sup>2</sup>                                                                                                                                                    | 414                             |                                                                   | Total                                                       | उर्वमद्य                                                 | r         |























| C                                                  | N.S. POWER SY<br>No. 6/2, Kamadenu Complex, 1st Floor, J.C<br>Ph : 41245119 Mobile : 94480 8278 | EST                                                   | EM          | <b>S</b>                                                                    | 5                                        |
|----------------------------------------------------|-------------------------------------------------------------------------------------------------|-------------------------------------------------------|-------------|-----------------------------------------------------------------------------|------------------------------------------|
| No.                                                | 235