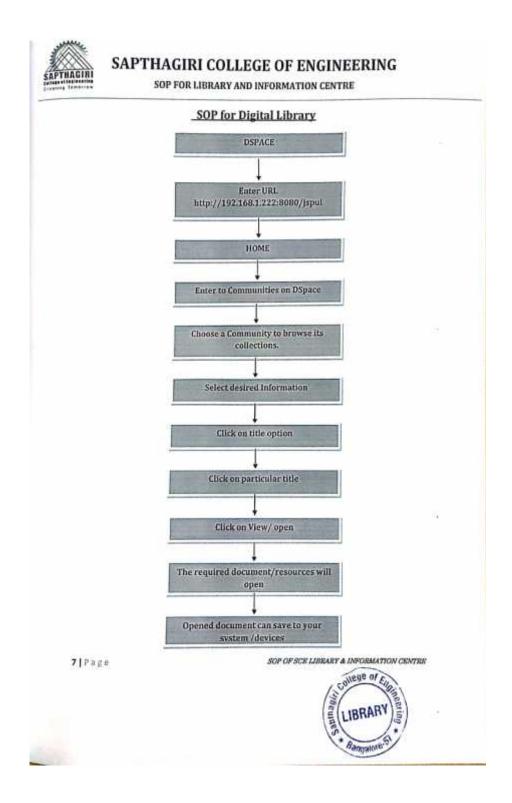

n, the book shall be received in the Library by way of Barcode process and the individual on whose name the book stands would be immediately informed by e-mail and by putting the information on the Students Notice Board and also on Whatsapp and other social media. The fine due from the individual would be reflected as "pending" option on the computer, till the fine gets cleared by the card holder.
- The fine would be deposited with the Accounts Branch by the Circulation Staff as per manual receipts made by circulation staff, after thorough checking by the Library- In -Charge.
- Fine collected from the students will be deposited periodically in the Accounts Branch.

6|Page





Affiliated to VTU, Belagavi & Approved by AICTE, New Delhi An ISO 9001:2015 and 14001:2015 Certified Institution





Affiliated to VTU, Belagavi & Approved by AICTE, New Delhi An ISO 9001:2015 and 14001:2015 Certified Institution



### SAPTHAGIRI COLLEGE OF ENGINEERING

SOP FOR LIBRARY AND INFORMATION CENTRE





Affiliated to VTU, Belagavi & Approved by AICTE, New Delhi An ISO 9001:2015 and 14001:2015 Certified Institution



SOP FOR LIBRARY AND INFORMATION CENTRE



- The stock verification team will be getting barcode reader and laptops, after physically counting the books, and taking into account, the books that are issued out, the following lists will be prepared and attached to the report along with recommendation of the librarian and sent to the principal.
  - > Missing/Lost books
  - > Repairable books
  - > Unserviceable books for auction
  - > Books not issued for over three years

9|Page