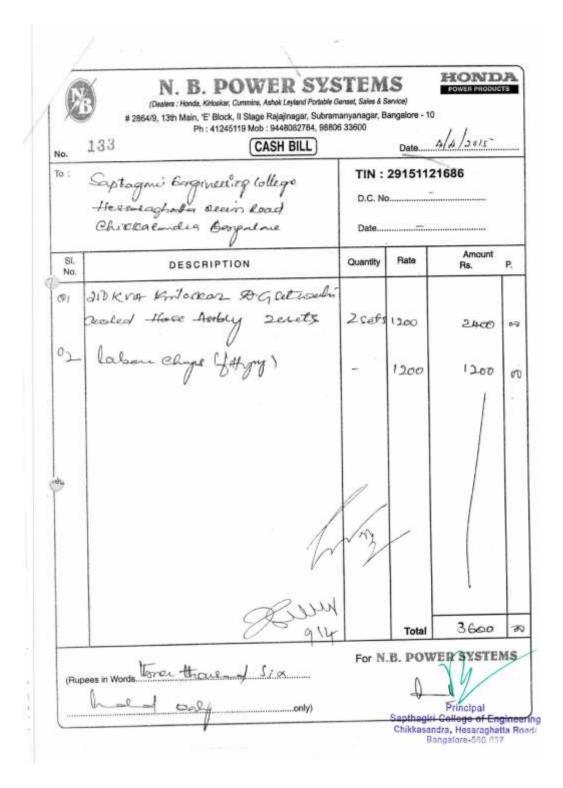

## Following are the steps that are followed in maintenance of electrical systems:

- The DG Set which is used as stand-by electricity generating unit and is maintained by an instructor from electrical department. This person is responsible for operation and maintenance of DG Set. This includes the checking the quantity of diesel coolant, accordingly the request for purchase of diesel is raised.
- Also, the generator servicing, maintaining stock registers etc will be taken care by the staff.
- Apart from DG Set maintenance, it is the responsibility of the designated staff to check the earth resistance, watering the earth pits and noting down the readings of various indicating instruments.
   The term of elements.
- The team of electrician will inspect classrooms, labs, corridors, streets etc for lights, bulbs, and fuse for their working condition.
- Institute also has the facility of EPABX- Internal Telephone Exchange where all the departments are interconnected through this intercom to ease the day to day functioning of the departments and institute. In this case also, there is a periodical inspection of telephone instruments and junction boxes.