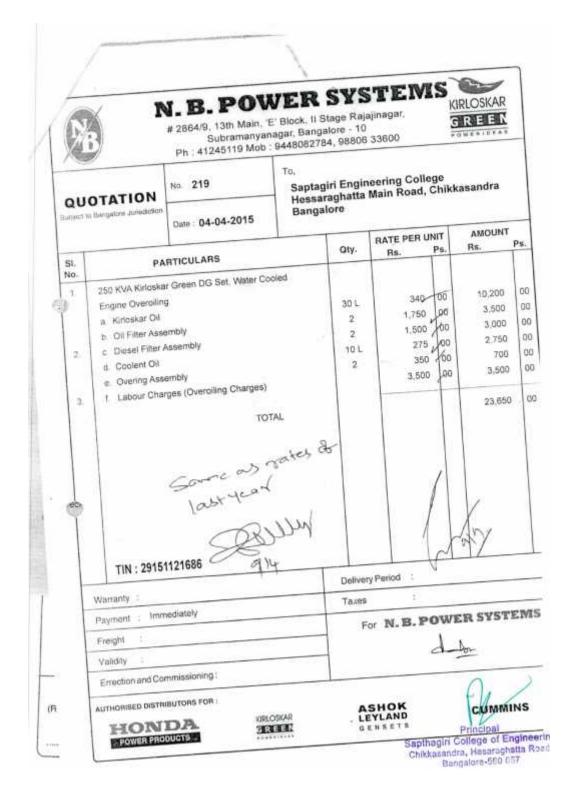

## Following are the steps that are followed in maintenance of electrical systems:

- The DG Set which is used as stand-by electricity generating unit and is maintained by an instructor from electrical department. This person is responsible for operation and maintenance of DG Set. This includes the checking the quantity of diesel coolant, accordingly the request for purchase of diesel is raised.
- Also, the generator servicing, maintaining stock registers etc will be taken care by the staff.
- Apart from DG Set maintenance, it is the responsibility of the designated staff to check the earth resistance, watering the earth pits and noting down the readings of various indicating instruments.
   The term of elements.
- The team of electrician will inspect classrooms, labs, corridors, streets etc for lights, bulbs, and fuse for their working condition.
- Institute also has the facility of EPABX- Internal Telephone Exchange where all the departments are interconnected through this intercom to ease the day to day functioning of the departments and institute. In this case also, there is a periodical inspection of telephone instruments and junction boxes.