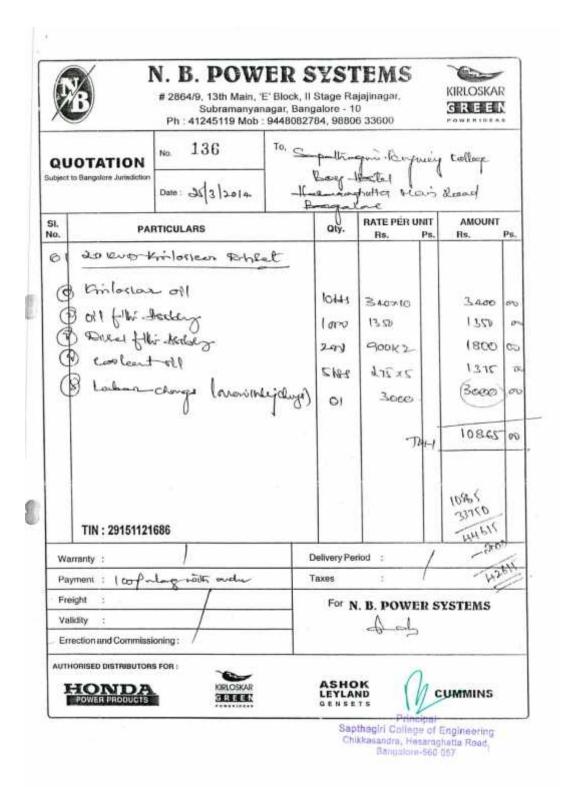

## Following are the steps that are followed in maintenance of electrical systems:

- The DG Set which is used as stand-by electricity generating unit and is maintained by an instructor from electrical department. This person is responsible for operation and maintenance of DG Set. This includes the checking the quantity of diesel coolant, accordingly the request for purchase of diesel is raised.
- Also, the generator servicing, maintaining stock registers etc will be taken care by the staff.
- Apart from DG Set maintenance, it is the responsibility of the designated staff to check the earth resistance, watering the earth pits and noting down the readings of various indicating instruments.
   The term of elements.
- The team of electrician will inspect classrooms, labs, corridors, streets etc for lights, bulbs, and fuse for their working condition.
- Institute also has the facility of EPABX- Internal Telephone Exchange where all the departments are interconnected through this intercom to ease the day to day functioning of the departments and institute. In this case also, there is a periodical inspection of telephone instruments and junction boxes.