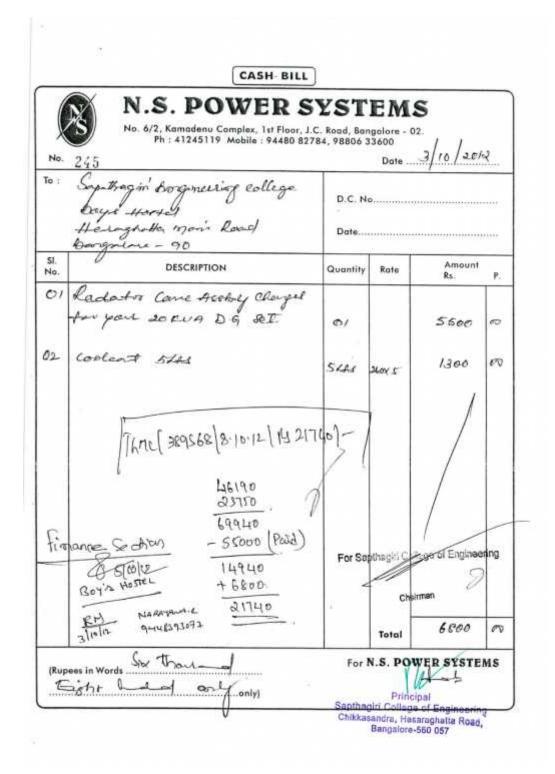

## Following are the steps that are followed in maintenance of electrical systems:

- The DG Set which is used as stand-by electricity generating unit and is maintained by an instructor from electrical department. This person is responsible for operation and maintenance of DG Set. This includes the checking the quantity of diesel coolant, accordingly the request for purchase of diesel is raised.
- Also, the generator servicing, maintaining stock registers etc will be taken care by the staff.
- Apart from DG Set maintenance, it is the responsibility of the designated staff to check the earth resistance, watering the earth pits and noting down the readings of various indicating instruments.
   The term of elements.
- The team of electrician will inspect classrooms, labs, corridors, streets etc for lights, bulbs, and fuse for their working condition.
- Institute also has the facility of EPABX- Internal Telephone Exchange where all the departments are interconnected through this intercom to ease the day to day functioning of the departments and institute. In this case also, there is a periodical inspection of telephone instruments and junction boxes.