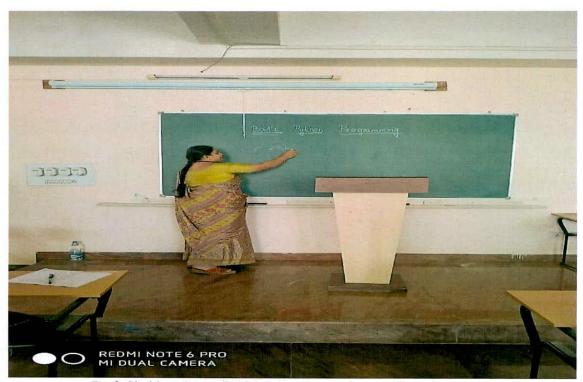

Venue: SCE Campus and ALH-301,302,306.

Time: 9:00 AM

The day begin with the lighting the lamp by the principle Dr. Shivabasappa K L, he addressed the students with the motivational words to learn about python program.Dr, Ramesh HOD CSE, also addressed the gathering by giving the importance and usage of these platforms in future.After the inaugural function the session has started as the details given in the following table.

Prof. Chaithra, Dept of CSE Delivering the lecture about the course.

Hands on Session for the students

Principal
Sapthagiri College of Engineering
Chikkasandra, Hesaraghalta Road,
Bangalore- 560 057

(Affiliated to Visvesvaraya Technological University Belagavi& Approved by AICTE, New Delhi.) #14/5, Chikkasandra, Hesaraghatta Main Road, Bengaluru- 560 057.