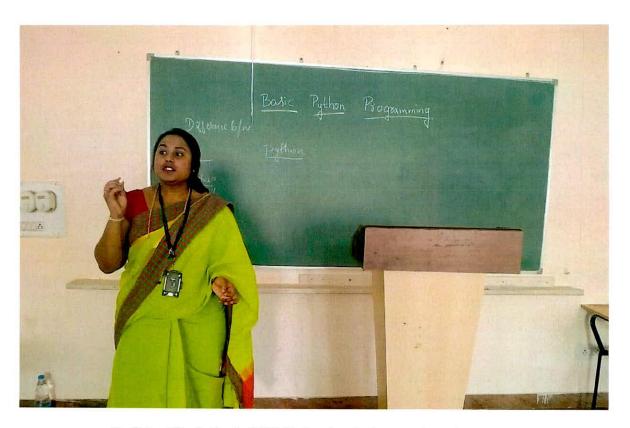

Venue: SCE Campus and ALH-301,302,306.

Time: 9:00 AM

The day begin with the lighting the lamp by the principle Dr. Shivabasappa K L, he addressed the students with the motivational words to learn about python program.Dr, Ramesh HOD CSE, also addressed the gathering by giving the importance and usage of these platforms in future.After the inaugural function the session has started as the details given in the following table.

Prof. Chaithra, Dept of CSE Delivering the lecture about the course.

Hands on Session for the students

Principal
Sapthagiri College of Engineering
Chikkasandra, Hesaraghalta Road,
Bangalore- 560 057

(Affiliated to Visvesvaraya Technological University Belagavi& Approved by AICTE, New Delhi.) #14/5, Chikkasandra, Hesaraghatta Main Road, Bengaluru- 560 057.