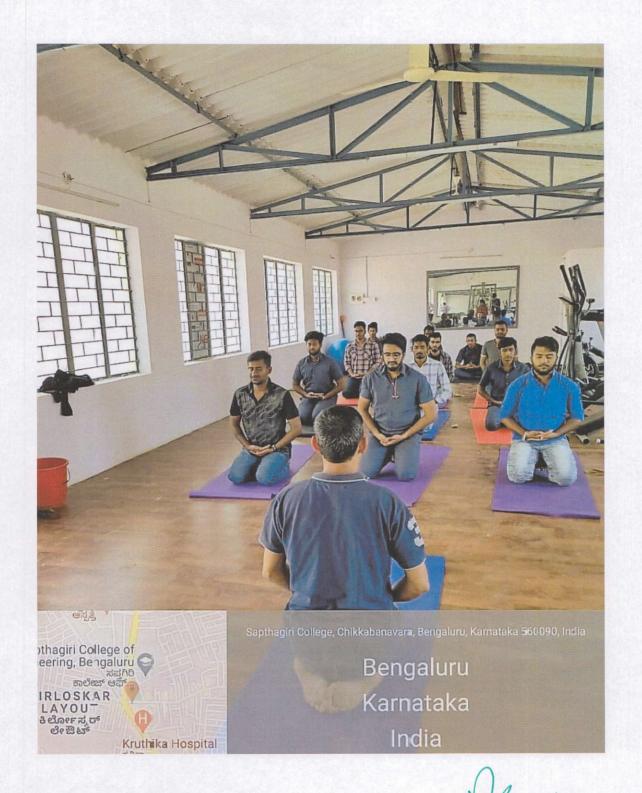

### REPORT ON YOGA AND MEDITATION COURSE

Yoga and meditation course for all the students and staff was conducted for the academic year 2014-15 during the vacation period from morning 7:00 am to 9:00 am in the yoga center and gymnasium hall of Sapthagiri College of Engineering, Bangalore. Yoga was conducted by the yoga teacher, Mr. N. Yogaraja from 14-01-2015 to 30-01-2015. Yoga is a group of Physical, mental, and spiritual practices or disciplines which originated in ancient India. Yoga is one of the six orthodox schools of Hindu philosophical traditions. Yoga is a mind and body practice with a 5,000-year history in ancient Indian philosophy. Various styles of yoga combine physical postures, breathing techniques, and meditation or relaxation. In more recent years, it has become popular as a form of physical exercise based upon poses that promote improved control of the mind and body and enhance well-being. There are several different types of yoga and many disciplines within the practice. The main aim of the College of Sapthagiri College of Engineering apart from providing education is to inculcate good culture and health to the students and the supporting staff by providing holistic education. Physical and mental health of an individual is very much essential for the wellbeing of the citizen of our country. Healthy mind and healthy body lead to the good work and peace. For the development of physical and mental good health of the students and other beneficiaries, the yoga and meditation classes was conducted as a course for which certificates was issued later on after the completion. Students of SCE participated in the yoga practice sessions with great enthusiasm. They learnt so many asanas and breathing exercises which will inculcate spiritual, mental harmony within the individual. There will be health problems in an individual like stress, obesity and other eating disorders which can be eliminated by regular practice of Yoga. By yoga an individual learns discipline, concentration, relieve anxiety, and improve the quality of his health and promote healthy eating habits. By Incorporating yoga and meditation once can help in enhancing the health, increase strength and flexibility and reduce symptoms of stress, depression and anxiety. Finding the time to practice yoga just a few times per week may be enough to make a noticeable difference when it comes to the health of an individual.

Yoga Teacher

Students of SCE Practicing Yoga exercises at Yoga Center and Gymnasium

(Affiliated to VTU, Belagavi and Approved by AICTE, New Delhi)

AY: 2014-15