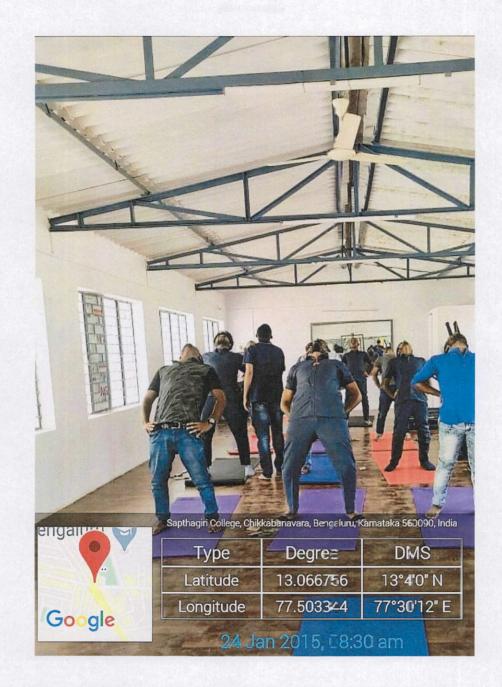

### REPORT ON YOGA AND MEDITATION COURSE

Yoga and meditation course for all the students and staff was conducted for the academic year 2014-15 during the vacation period from morning 7:00 am to 9:00 am in the yoga center and gymnasium hall of Sapthagiri College of Engineering, Bangalore. Yoga was conducted by the yoga teacher, Mr. N. Yogaraja from 14-01-2015 to 30-01-2015. Yoga is a group of Physical, mental, and spiritual practices or disciplines which originated in ancient India. Yoga is one of the six orthodox schools of Hindu philosophical traditions. Yoga is a mind and body practice with a 5,000-year history in ancient Indian philosophy. Various styles of yoga combine physical postures, breathing techniques, and meditation or relaxation. In more recent years, it has become popular as a form of physical exercise based upon poses that promote improved control of the mind and body and enhance well-being. There are several different types of yoga and many disciplines within the practice. The main aim of the College of Sapthagiri College of Engineering apart from providing education is to inculcate good culture and health to the students and the supporting staff by providing holistic education. Physical and mental health of an individual is very much essential for the wellbeing of the citizen of our country. Healthy mind and healthy body lead to the good work and peace. For the development of physical and mental good health of the students and other beneficiaries, the yoga and meditation classes was conducted as a course for which certificates was issued later on after the completion. Students of SCE participated in the yoga practice sessions with great enthusiasm. They learnt so many asanas and breathing exercises which will inculcate spiritual, mental harmony within the individual. There will be health problems in an individual like stress, obesity and other eating disorders which can be eliminated by regular practice of Yoga. By yoga an individual learns discipline, concentration, relieve anxiety, and improve the quality of his health and promote healthy eating habits. By Incorporating yoga and meditation once can help in enhancing the health, increase strength and flexibility and reduce symptoms of stress, depression and anxiety. Finding the time to practice yoga just a few times per week may be enough to make a noticeable difference when it comes to the health of an individual.

Yoga Teacher

Students of SCE Practicing Yoga exercises at Yoga Center and Gymnasium

(Affiliated to VTU, Belagavi and Approved by AICTE, New Delhi)

AY: 2014-15