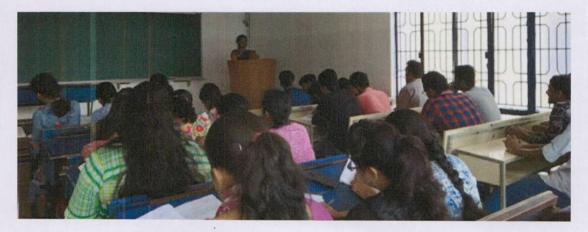

## NOTICE

It is hereby informed to all final year students, that the STUTI team of Sapthagiri College of Engineering is organizing training on Quantitative/ logical reasoning/verbal aptitude and soft skill training from 9/7/2018 to 21/7/2018. So all the students are requested to register their names to department coordinator of STUTI team.