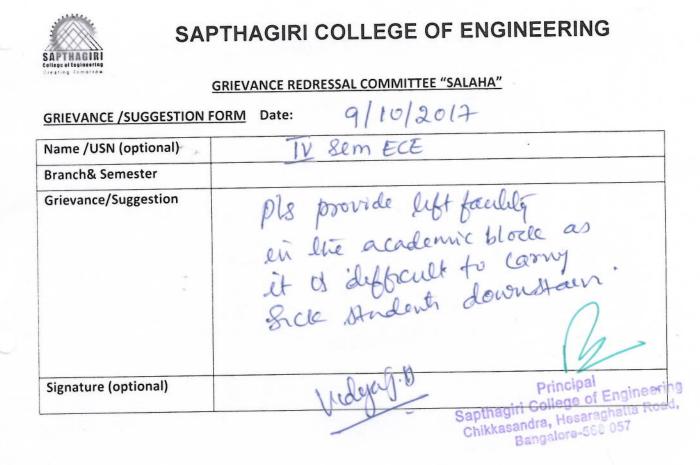

### **GRIEVANCE REDRESSAL COMMITTEE "SALAHA"**

### **GRIEVANCE /SUGGESTION FORM**

Date: 2-1/12/2016

| Name /USN (optional) | 5. PRAVEEN                                                          |
|----------------------|---------------------------------------------------------------------|
| Branch & Semester    | MECHANICAL                                                          |
| Grievance/Suggestion | Romp facility of academic black.                                    |
| Signature (optional) | 5 Praven Sapthagiri College of Engineering<br>Bangalore-560 opering |
|                      | 5 Proven Chikkasandra, Hesakaghatta Road,<br>Bangalore-560057       |