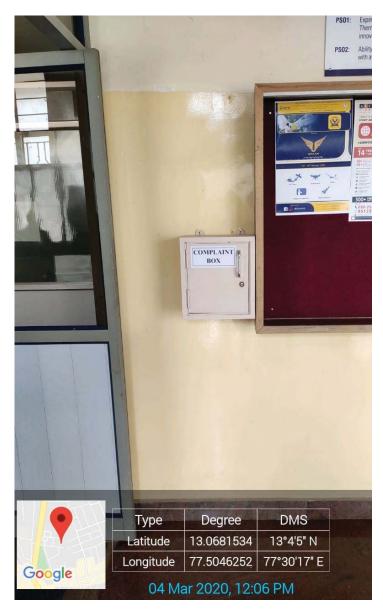

### **GREVIANCE REDRASSAL - COMPLAINT BOXES**

In order to address the grievances of students of SCE, complaint boxes are placed at strategic locations of the college which include entrance of academic block building, Faraday block and Library block.

**Complaint Box in front of Academic Block**