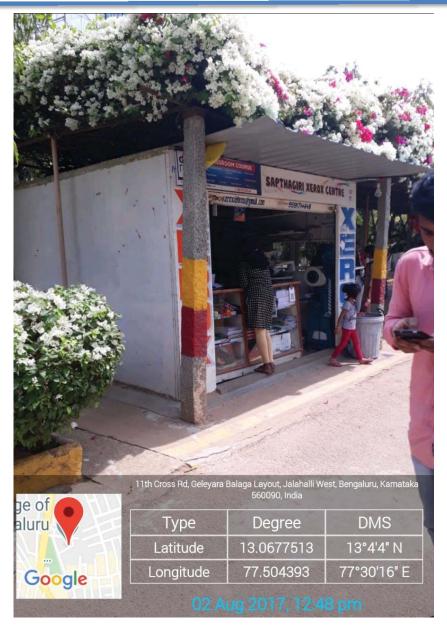

Subject: Request for DTP and Photocopying facility inside the college campus

The GRC has received a request for DTP and Photocopying facility to implemented inside college campus. With reference to the above subject, the committee unanimously accepted suggestion received by the students for setting up a DTP and Photocopying facility within the campus so that students can get their project works and other academic related documents printed without hassles. The Grievance committee members have understood the importance of this issue and decided to put forth the same to the concerned authorities. On their behalf I request you to kindly oblige and do the needful at the earliest.

### Sub: Regarding DTP and Photocopying facility inside the college campus

With reference to the letter provided to the management regarding provision for DTP and coffee shop, management is pleased to inform that facility is granted. The facility is provided in the suitable location in the campus.