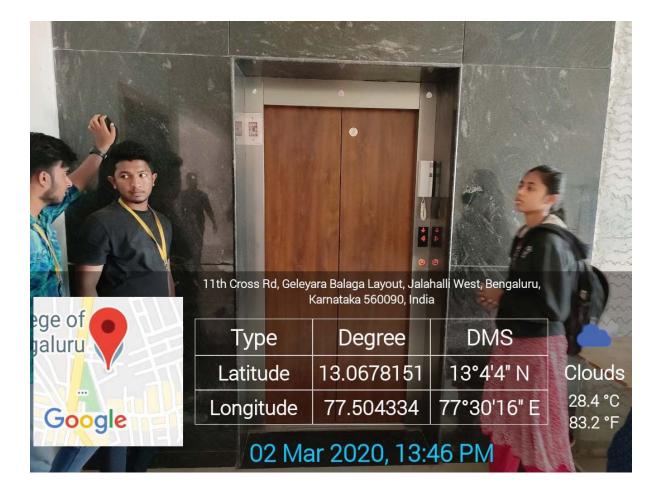

### SCE/GRC/Resol-11

Place: Bangalore Date: 07-01-2018

From, The Convener, Grievance Redressal Committee, SCE, Bengaluru.

То

The Principal,

SCE, Bengaluru

Dear Sir,

Subject : Request for a lift facility in the academic block.

GRC has received a request for lift facility in the academic block from students and on the behalf of the committee, I request you to consider this request and kindly do the needful

Thanking You

Yours Sincerely,

### Sub: Regarding Lift facility in the academic block

With reference to the letter provided to the management regarding provision for Lift facility for students, the management is pleased to inform that facility is granted. The facility is provided in the suitable location in the campus.

Grievance Addressed: Lift facility in the academic block

Princ Sapthagiri College of Engineering Chikkasandra, Hesaraghatta Road Bangalore-560057

(Affiliated to Visvesvaraya Technological University, Belagavi & Approved by AICTE, New Delhi.) #14/5, Chikkasandra, Hesaraghatta Main Road, Bengaluru– **560 057.** Web: www.sapthagiri.edu.in, Email: <u>principal@sapthagiri.edu.in</u> Phone: 080-28 372800/1/2 Fax: 080-28 372797