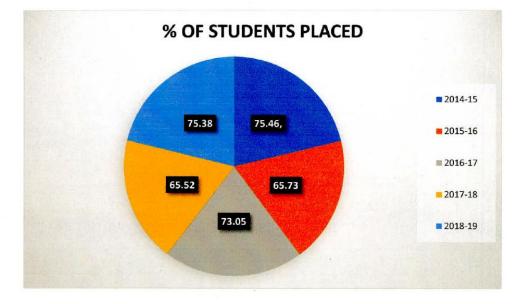

### **5.2.1 AVERAGE PERCENTAGE OF PLACEMENT OF OUTGOING** STUDENTS DURING THE LAST FIVE YEARS

## SAPTHAGIRI COLLEGE OF ENGINEERING, BENGALURU-560057 Affiliated to VTU, Belagavi& Approved by AICTE, New Delhi

An ISO 9001:2015 and 14001:2015 Certified Institution

PLACEMENT CHART

frend