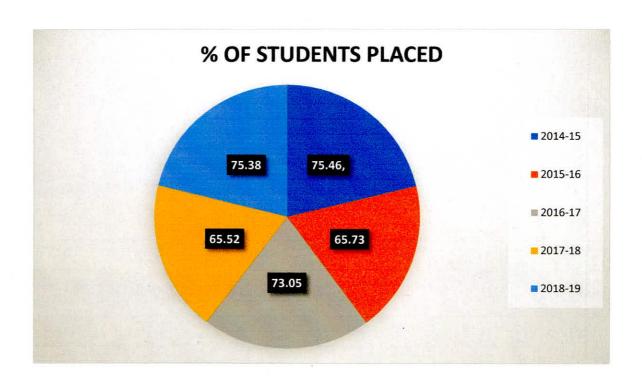

#### PLACEMENTS DETAILS OF FIVE YEARS

| SL NO. | YEAR    | NUMBER OF STUDENTS | TOTAL NUMBER OF STUDENTS PLACED | % OF STUDENTS<br>PLACED |
|--------|---------|--------------------|---------------------------------|-------------------------|
| 1      | 2014-15 | 273                | 206                             | 75.46                   |
| 2      | 2015-16 | 321                | 211                             | 65.73                   |
| 3      | 2016-17 | 334                | 244                             | 73.05                   |
| 4      | 2017-18 | 493                | 323                             | 65.52                   |
| 5      | 2018-19 | 532                | 401                             | 75.38                   |

AVERAGE % OF STUDENTS PLACED = 71 %

Principal
Sapthagiri College of Engineering
14/5, Chikkasandra, Hesaranham
Bandalum

Sum A VISH NAMATH

SUM A VISH NAMATH

Group Head HRO mearing
Head of Engineering
Head