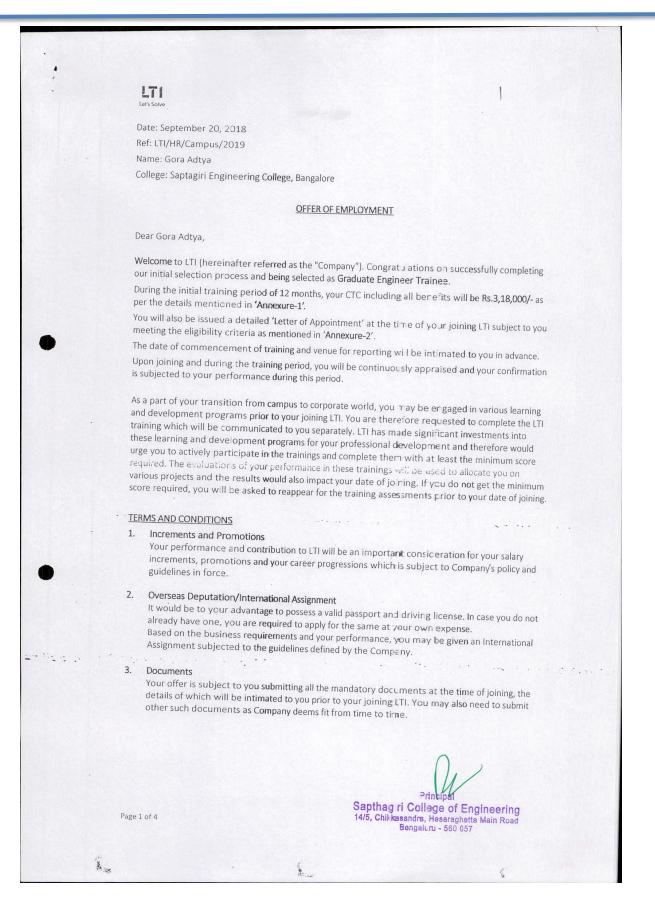

#### **Index for Offer Letters**

| Year    | Sample offer | Students name                                                                 | Page no. |
|---------|--------------|-------------------------------------------------------------------------------|----------|
|         | letter       |                                                                               |          |
|         | MIND TREE    | 1. RAJ KUMAR<br>2. SHUBAM PANDEY                                              | 2-5      |
| 2018-19 | LTI          | <ol> <li>SUMUKHAAVADHANIMU</li> <li>GORA ADTYA</li> <li>AKASHANAND</li> </ol> | 6-8      |