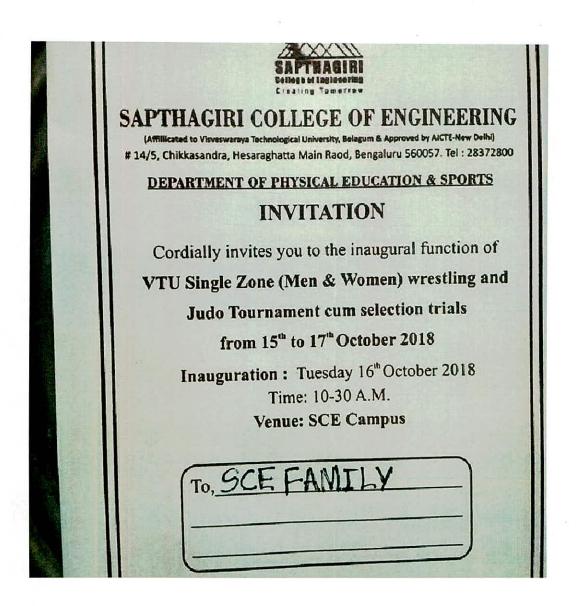

## INTER COLLEGIATE SPORTS ACTIVITIES ORGANIZED in SAPTHAGIRI COLLEGE OF ENGINEERING

| SI<br>No | Event                                                                       | Date                                           | Page<br>Number |
|----------|-----------------------------------------------------------------------------|------------------------------------------------|----------------|
| 1        | VTU Inter Collegiate Table Tennis (W) Coaching Camp                         | 6 & 11 February 2019                           |                |
| 2        | VTU Inter Collegiate Volleyball (W)<br>Coaching Camp                        | 20 to 25 October 2018.                         |                |
| 3        | VTU single zone Wrestling & Judo (M&W) competition cum selection trials     | 15 to 17 October 2018<br>held at SCE,Bengaluru | 26-27          |
| 4        | VTU Inter Zone Table Tennis (M&W) Tournament cum selection trials           | 6 & 7 September 2018                           |                |
| 5        | VTU Intercollegiate Inter-Zone Handball Men Tournament cum selection trials | th th 16 & 17 March 2018.                      | 28-29          |
| 6        | VTU Intercollegiate Bengaluru North<br>Zone Handball Men Tournament         | 13 & 14 March 2018.                            |                |