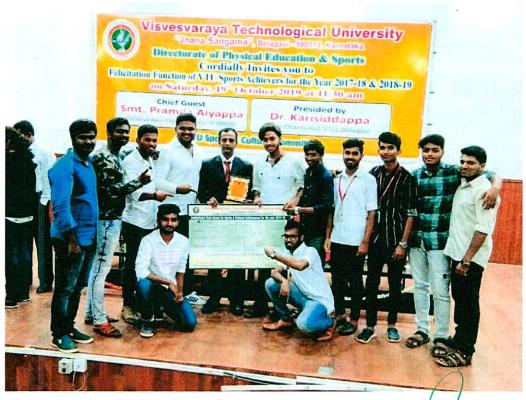

Sapthagiri College of Engineering has been awarded 1 Laekheash award. This ca award honour received by VTU Vice Chancellor Dr. Karibasappa& International Athle PrimilaAyappa for achieved sports & cultural during the year of 2017-18, felicitatifunction held at MSRIT Bangalore on 19th October 2019.

### Subject: Institutions Cash Awards for the year 2017-18 - reg.

We are happy to inform you that, VTU is honouring Institutions Cash Awards for the year 2017-18 as follows based on the points secured by the colleges. This Award is under the Scheme of Promotion Sports for the Institution. The Achievers Day Ceremony will be held on 19th October 2019 at 11.00 am in the Ramaiah Institute of Technology, Bengaluru.