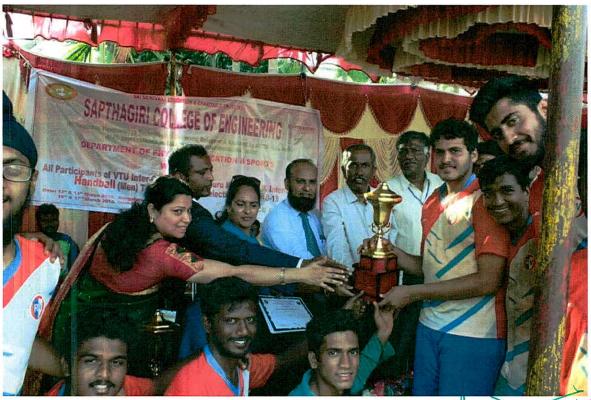

## INTER COLLEGIATE SPORTS ACTIVITIES ORGANIZED in SAPTHAGIRI COLLEGE OF ENGINEERING

| SI<br>No | Event                                                                       | Date                                           | Page<br>Number |
|----------|-----------------------------------------------------------------------------|------------------------------------------------|----------------|
| 1        | VTU Inter Collegiate Table Tennis (W) Coaching Camp                         | 6 & 11 February 2019                           |                |
| 2        | VTU Inter Collegiate Volleyball (W)<br>Coaching Camp                        | 20 to 25 October 2018.                         |                |
| 3        | VTU single zone Wrestling & Judo (M&W) competition cum selection trials     | 15 to 17 October 2018<br>held at SCE,Bengaluru | 26-27          |
| 4        | VTU Inter Zone Table Tennis (M&W) Tournament cum selection trials           | 6 & 7 September 2018                           |                |
| 5        | VTU Intercollegiate Inter-Zone Handball Men Tournament cum selection trials | th th 16 & 17 March 2018.                      | 28-29          |
| 6        | VTU Intercollegiate Bengaluru North<br>Zone Handball Men Tournament         | 13 & 14 March 2018.                            |                |