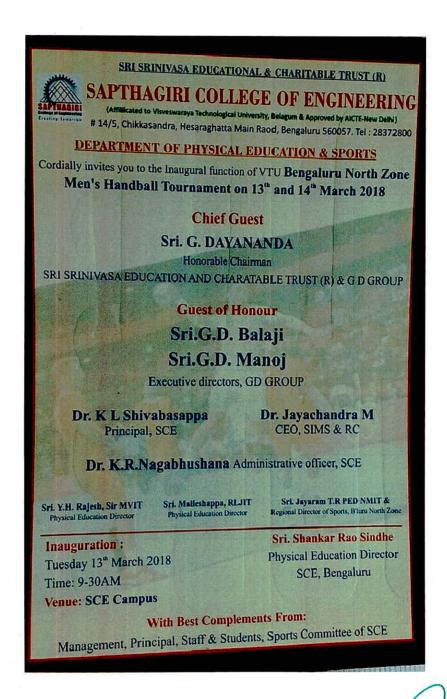

## INTER COLLEGIATE SPORTS ACTIVITIES ORGANIZED in SAPTHAGIRI COLLEGE OF ENGINEERING

| SI<br>No | Event                                                                       | Date                                           | Page<br>Number |
|----------|-----------------------------------------------------------------------------|------------------------------------------------|----------------|
| 1        | VTU Inter Collegiate Table Tennis (W) Coaching Camp                         | 6 & 11 February 2019                           |                |
| 2        | VTU Inter Collegiate Volleyball (W)<br>Coaching Camp                        | 20 to 25 October 2018.                         |                |
| 3        | VTU single zone Wrestling & Judo (M&W) competition cum selection trials     | 15 to 17 October 2018<br>held at SCE,Bengaluru | 26-27          |
| 4        | VTU Inter Zone Table Tennis (M&W) Tournament cum selection trials           | 6 & 7 September 2018                           |                |
| 5        | VTU Intercollegiate Inter-Zone Handball Men Tournament cum selection trials | th th 16 & 17 March 2018.                      | 28-29          |
| 6        | VTU Intercollegiate Bengaluru North<br>Zone Handball Men Tournament         | 13 & 14 March 2018.                            |                |