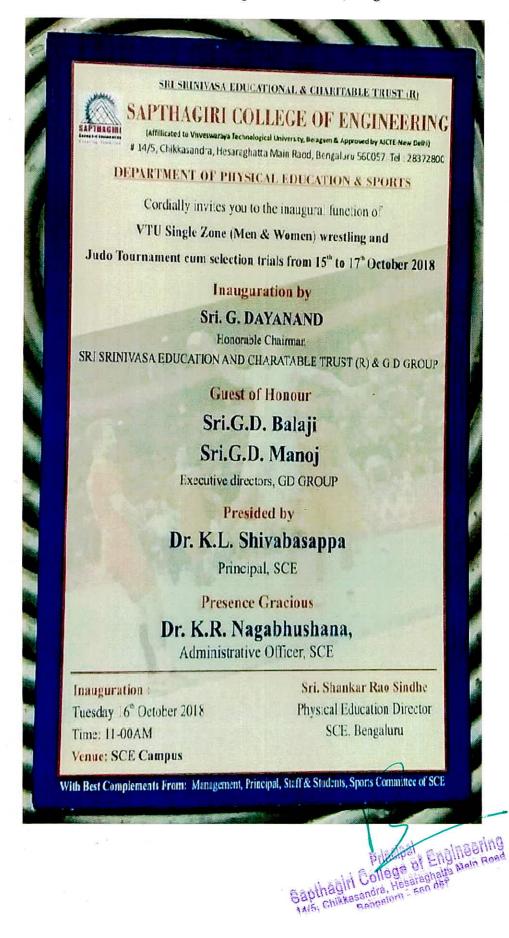

## INTER COLLEGIATE SPORTS ACTIVITIES ORGANIZED in SAPTHAGIRI COLLEGE OF ENGINEERING

| SI<br>No | Event                                                                       | Date                                           | Page<br>Number |
|----------|-----------------------------------------------------------------------------|------------------------------------------------|----------------|
| 1        | VTU Inter Collegiate Table Tennis (W) Coaching Camp                         | 6 & 11 February 2019                           |                |
| 2        | VTU Inter Collegiate Volleyball (W)<br>Coaching Camp                        | 20 to 25 October 2018.                         |                |
| 3        | VTU single zone Wrestling & Judo (M&W) competition cum selection trials     | 15 to 17 October 2018<br>held at SCE,Bengaluru | 26-27          |
| 4        | VTU Inter Zone Table Tennis (M&W) Tournament cum selection trials           | 6 & 7 September 2018                           |                |
| 5        | VTU Intercollegiate Inter-Zone Handball Men Tournament cum selection trials | th th 16 & 17 March 2018.                      | 28-29          |
| 6        | VTU Intercollegiate Bengaluru North<br>Zone Handball Men Tournament         | 13 & 14 March 2018.                            |                |