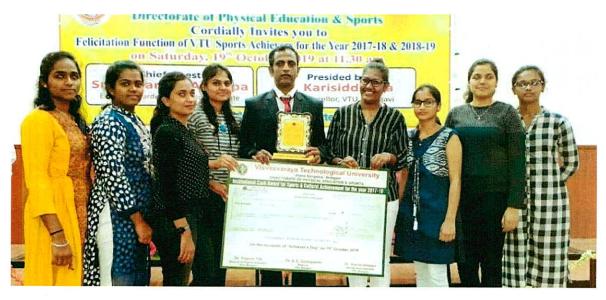

Sapthagiri College of Engineering has been awarded 1 Laekheash award. This ca award honour received by VTU Vice Chancellor Dr. Karibasappa& International Athle PrimilaAyappa for achieved sports & cultural during the year of 2017-18, felicitatifunction held at MSRIT Bangalore on 19th October 2019.

### Subject: Institutions Cash Awards for the year 2017-18 - reg.

We are happy to inform you that, VTU is honouring Institutions Cash Awards for the year 2017-18 as follows based on the points secured by the colleges. This Award is under the Scheme of Promotion Sports for the Institution. The Achievers Day Ceremony will be held on 19th October 2019 at 11.00 am in the Ramaiah Institute of Technology, Bengaluru.