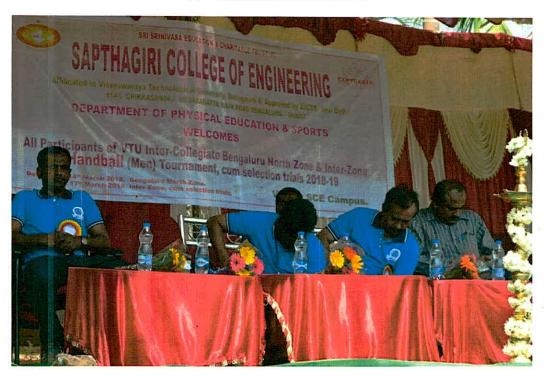

## INTER COLLEGIATE SPORTS ACTIVITIES ORGANIZED in SAPTHAGIRI COLLEGE OF ENGINEERING

| SI<br>No | Event                                                                       | Date                                           | Page<br>Number |
|----------|-----------------------------------------------------------------------------|------------------------------------------------|----------------|
| 1        | VTU Inter Collegiate Table Tennis (W) Coaching Camp                         | 6 & 11 February 2019                           |                |
| 2        | VTU Inter Collegiate Volleyball (W)<br>Coaching Camp                        | 20 to 25 October 2018.                         |                |
| 3        | VTU single zone Wrestling & Judo (M&W) competition cum selection trials     | 15 to 17 October 2018<br>held at SCE,Bengaluru | 26-27          |
| 4        | VTU Inter Zone Table Tennis (M&W) Tournament cum selection trials           | 6 & 7 September 2018                           |                |
| 5        | VTU Intercollegiate Inter-Zone Handball Men Tournament cum selection trials | th th 16 & 17 March 2018.                      | 28-29          |
| 6        | VTU Intercollegiate Bengaluru North<br>Zone Handball Men Tournament         | 13 & 14 March 2018.                            |                |