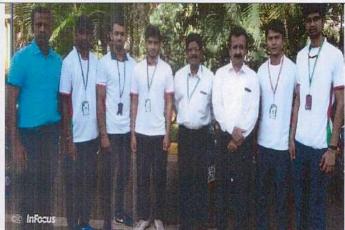

### Title: Excellence through Sports and Cultural activities

Academic year 2018-19

<u>College Men and Women teams participated at various VTU Inter Collegiate Tournament</u>

Sapthagiri College of Engineering Men Badminton team participated in VTU Bangalore North zone inter collegiate Men Badminton tournament held at NMIT, Bangalore, from 27/08/2018 to 28/08/2018.