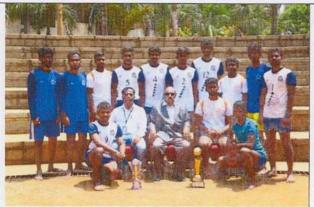

### Title: Excellence through Sports and Cultural activities

Academic year 2018-19

<u>College Men and Women teams participated at various VTU Inter Collegiate Tournament</u>

Sapthagiri College of Engineering Men Badminton team participated in VTU Bangalore North zone inter collegiate Men Badminton tournament held at NMIT, Bangalore, from 27/08/2018 to 28/08/2018.

Sapthagiri college of Engineering Table Tennis team participated in VTU Bangalore North zone inter collegiate Table Tennis tournament held at Vijay Vittala institute of technology, Bangalore from 03/09/2018 to 04/09/2018.