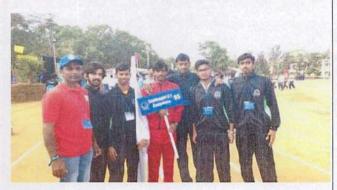

#### Individual Performance VTU Single Zone Intercollegiate Tournaments

#### Name of the studentEvent Name/PositionVenue/Date

Priyanka R(57Kg) 7thSem/BT

Wrestling Judo

Gold Silver

> VTU single zone intercollegiate

Judo, men & womer teams participated in VTU single zone inter collegiate Wrestling & Judo tournament held at SCE, Bangalore from 15/10/2018 to 16/10/2018.