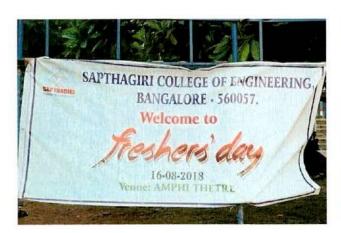

Principal

Sapthagiri College of Engineering Chikkasandra, Hesaraghatta Road,

Bangalore-560 057

Sapthagiri Co lege of Engineering 14/5, Chikkasandra, Hesaraghatta Main Road Bengaluru - 580 057

## Sapthagiri College of Engineering 14/5, Chikkasandra, Hesaraghatta man road, Bengaluru-560057

(Affiliated to Visvesvaraya Technological University, Belgaum & Approved by AICTE, New Delhi)

| SAPTHAGIRI COLLEGE OF ENGINEERING  SAPTHAGIRI COLLE | Wrestling         | Participated National level              | Participated in All India Inter University Wrestling (Women) Championship, held from 2 <sup>nd</sup> to 5 <sup>th</sup> November 2018 at Dr. BabasahebAmbedkerMaratha wada University, Aurangabad, Maharastra |
|--------------------------------------------------------------------------------------------------------------------------------------------------------------------------------------------------------------------------------------------------------------------------------------------------------------------------------------------------------------------------------------------------------------------------------------------------------------------------------------------------------------------------------------------------------------------------------------------------------------------------------------------------------------------------------------------------------------------------------------------------------------------------------------------------------------------------------------------------------------------------------------------------------------------------------------------------------------------------------------------------------------------------------------------------------------------------------------------------------------------------------------------------------------------------------------------------------------------------------------------------------------------------------------------------------------------------------------------------------------------------------------------------------------------------------------------------------------------------------------------------------------------------------------------------------------------------------------------------------------------------------------------------------------------------------------------------------------------------------------------------------------------------------------------------------------------------------------------------------------------------------------------------------------------------------------------------------------------------------------------------------------------------------------------------------------------------------------------------------------------------------|-------------------|------------------------------------------|---------------------------------------------------------------------------------------------------------------------------------------------------------------------------------------------------------------|
| Harshitha /6 <sup>th</sup> Sem/BT                                                                                                                                                                                                                                                                                                                                                                                                                                                                                                                                                                                                                                                                                                                                                                                                                                                                                                                                                                                                                                                                                                                                                                                                                                                                                                                                                                                                                                                                                                                                                                                                                                                                                                                                                                                                                                                                                                                                                                                                                                                                                              | Ball<br>Badminton | Participated<br>Inter<br>University      | Participated in <b>Inter-University</b> competition, from 5 <sup>th</sup> to 9 <sup>th</sup> Feb 2018, held at Dravidian University, Kuppam, Tamilnadu.                                                       |
| Karthik C Katti 5th SEM/ISE                                                                                                                                                                                                                                                                                                                                                                                                                                                                                                                                                                                                                                                                                                                                                                                                                                                                                                                                                                                                                                                                                                                                                                                                                                                                                                                                                                                                                                                                                                                                                                                                                                                                                                                                                                                                                                                                                                                                                                                                                                                                                                    | Volley Ball       | Participated<br>Inter<br>University      | Farticipated in South Zone inter university Volley Ball (Men) tournament held at SRM University, Kattankulathur (TN). From 9 <sup>th</sup> to 14 <sup>th</sup> November 2018                                  |
| SCE Women æam                                                                                                                                                                                                                                                                                                                                                                                                                                                                                                                                                                                                                                                                                                                                                                                                                                                                                                                                                                                                                                                                                                                                                                                                                                                                                                                                                                                                                                                                                                                                                                                                                                                                                                                                                                                                                                                                                                                                                                                                                                                                                                                  | Wrestling         | VTU Single Zone Inter Collegiate Winners | Farticipated in VTU Single  Zone Wrestling & Judo  Tournament from 15 <sup>th</sup> to 17 <sup>th</sup> October 2018, held at SCE  Campus, Bangalore.                                                         |

Principal Sapthagh College of Engineering 14/5, Chikkasandra, Hesaraghatta Main Road Bengaluru - 560 057

Principal Sapthagiri College of Engineering Chikkasancra, Hesaraghatta Road, Bangalore-560 057

## Sapthagiri College of Engineering 14/5, Chikkasandra, Hesaraghatta main road, Bengaluru-560057

(Affiliated to Visvesvaraya Technological University, Belgaum & Approved by AICTE, New Delhi)

| and an | Γable<br>Γennis  | VTU Bangalore North zoneInter Collegiate Winners | Sapthagiri college of Engineering Table Tennis team participated in VTU Bangalore North zone inter collegiate Table Tennis tournament held at Vijay Vittala institute of technology, Bangalore from 03/09/2018 to 04/09/2018 |
|--------------------------------------------|------------------|--------------------------------------------------|------------------------------------------------------------------------------------------------------------------------------------------------------------------------------------------------------------------------------|
| P                                          | Hand Ball<br>Men | VTU Bangalore North zoneInter Collegiate Winners | Participated in VTUBengaluru  North zonehandball  tournament, held at SCE  Bangalore., from 13/03/2018 to  14/03/2018                                                                                                        |
| SCE Women team                             | Basket Ball      | Inter Collegiate 4 <sup>th</sup> Place           | Participated in VTU  BangaloreZone Women Basket  Ball competition, from 12 <sup>th</sup> to  13 <sup>st</sup> April 2018, held at  Dr.AIT, Bengaluru                                                                         |