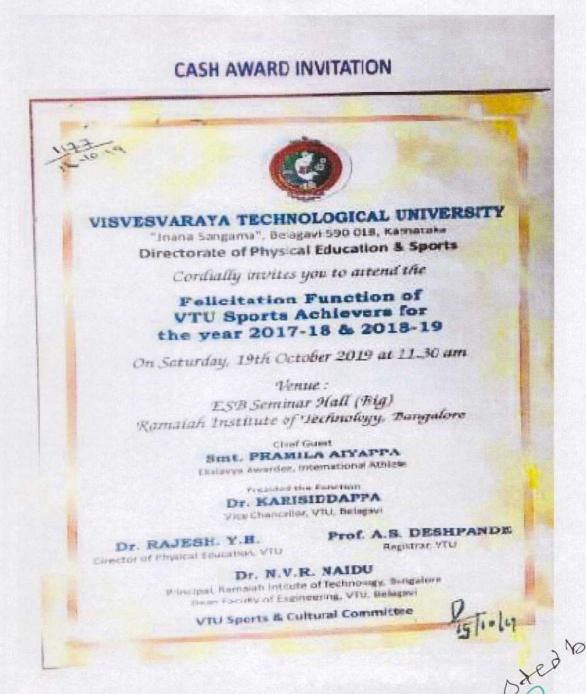

#### VTU Circular about institutions cash awards for the year 2017-18

|      | and the | žα |    |   |
|------|---------|----|----|---|
| 100  | 7       | 31 | 16 | b |
| /592 | e di    | e. | r  | И |
|      |         |    |    |   |

Phone : 0831-2498100 Fax :0831-2405467 Date: 25/9/19

The Principal,

Concerned rolligs

Subject: Institutions Cash Awards for the year 2017-18 - reg.

We are happy to inform you that, VTU is honouring Institutions Cash Awards for the year 2017-18 as follows based on the points secured by the colleges. This Award is under the Scheme of Promotion Sports for the Institution. The Achievers Day Geremony will be held on 19th October 2019 at 11.00 am in the Ramaiah Institute of Technology, Bengaluru.

Cash award invitation for VTU Sports achiever's for the year 2017-18 & 2018-19

Principal
Sapthagiri College of Engineering
14/5, Chikkasandra, Hesaraghatta Main Road
Bengaluru - 560 057

Principal
Sapthagiri College of Engineering
Chikkasandra, Hesaraghatta Road,
Bangalore-560 057