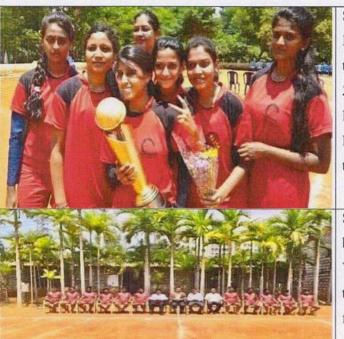

### Title: Excellence through Sports and Cultural activities

Academic year 2018-19

<u>College Men and Women teams participated at various VTU Inter Collegiate Tournament</u>

Sapthagiri College of Engineering Men Badminton team participated in VTU Bangalore North zone inter collegiate Men Badminton tournament held at NMIT, Bangalore, from 27/08/2018 to 28/08/2018.

Sapthagiri college of Engineering Table Tennis team participated in VTU Bangalore North zone inter collegiate Table Tennis tournament held at Vijay Vittala institute of technology, Bangalore from 03/09/2018 to 04/09/2018.