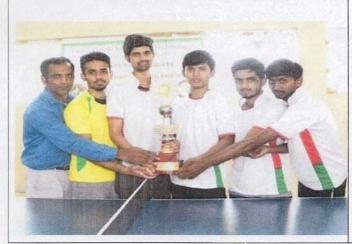

Sapthagiri college of Engineering Table Tennis team participated in VTU Bangalore North zone inter collegiate Table Tennis tournament held at Vijay Vittala institute of technology, Bangalore from 03/09/2018 to 04/09/2018.