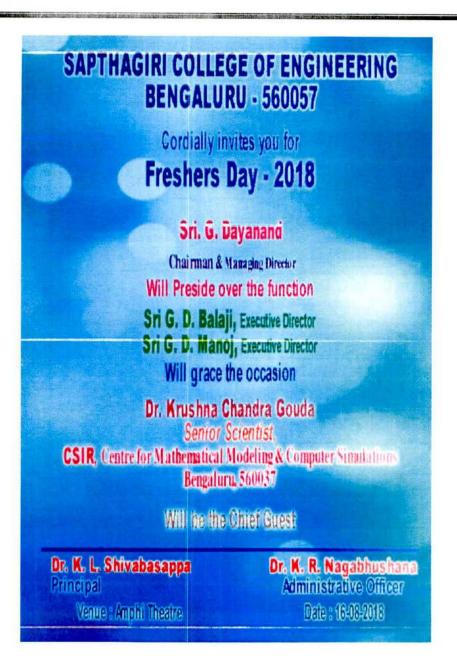

Principal

Sapthagiri College of Engineering Chikkasandra, Hesaraghatta Road,

Bangalore-560 057

Sapthagiri Co lege of Engineering 14/5, Chikkasandra, Hesaraghatta Main Road Bengaluru - 580 057

## Sapthagiri College of Engineering 14/5, Chikkasandra, Hesaraghatta man road, Bengaluru-560057

(Affiliated to Visvesvaraya Technological University, Belgaum & Approved by AICTE, New Delhi)

| SAPTHAGIRI COLLEGE OF ENGINEERING  SAPTHAGIRI COLLE | Wrestling         | Participated National level              | Participated in All India Inter University Wrestling (Women) Championship, held from 2 <sup>nd</sup> to 5 <sup>th</sup> November 2018 at Dr. BabasahebAmbedkerMaratha wada University, Aurangabad, Maharastra |
|--------------------------------------------------------------------------------------------------------------------------------------------------------------------------------------------------------------------------------------------------------------------------------------------------------------------------------------------------------------------------------------------------------------------------------------------------------------------------------------------------------------------------------------------------------------------------------------------------------------------------------------------------------------------------------------------------------------------------------------------------------------------------------------------------------------------------------------------------------------------------------------------------------------------------------------------------------------------------------------------------------------------------------------------------------------------------------------------------------------------------------------------------------------------------------------------------------------------------------------------------------------------------------------------------------------------------------------------------------------------------------------------------------------------------------------------------------------------------------------------------------------------------------------------------------------------------------------------------------------------------------------------------------------------------------------------------------------------------------------------------------------------------------------------------------------------------------------------------------------------------------------------------------------------------------------------------------------------------------------------------------------------------------------------------------------------------------------------------------------------------------|-------------------|------------------------------------------|---------------------------------------------------------------------------------------------------------------------------------------------------------------------------------------------------------------|
| Harshitha /6 <sup>th</sup> Sem/BT                                                                                                                                                                                                                                                                                                                                                                                                                                                                                                                                                                                                                                                                                                                                                                                                                                                                                                                                                                                                                                                                                                                                                                                                                                                                                                                                                                                                                                                                                                                                                                                                                                                                                                                                                                                                                                                                                                                                                                                                                                                                                              | Ball<br>Badminton | Participated<br>Inter<br>University      | Participated in <b>Inter-University</b> competition, from 5 <sup>th</sup> to 9 <sup>th</sup> Feb 2018, held at Dravidian University, Kuppam, Tamilnadu.                                                       |
| Karthik C Katti 5th SEM/ISE                                                                                                                                                                                                                                                                                                                                                                                                                                                                                                                                                                                                                                                                                                                                                                                                                                                                                                                                                                                                                                                                                                                                                                                                                                                                                                                                                                                                                                                                                                                                                                                                                                                                                                                                                                                                                                                                                                                                                                                                                                                                                                    | Volley Ball       | Participated<br>Inter<br>University      | Farticipated in South Zone inter university Volley Ball (Men) tournament held at SRM University, Kattankulathur (TN). From 9 <sup>th</sup> to 14 <sup>th</sup> November 2018                                  |
| SCE Women æam                                                                                                                                                                                                                                                                                                                                                                                                                                                                                                                                                                                                                                                                                                                                                                                                                                                                                                                                                                                                                                                                                                                                                                                                                                                                                                                                                                                                                                                                                                                                                                                                                                                                                                                                                                                                                                                                                                                                                                                                                                                                                                                  | Wrestling         | VTU Single Zone Inter Collegiate Winners | Farticipated in VTU Single  Zone Wrestling & Judo  Tournament from 15 <sup>th</sup> to 17 <sup>th</sup> October 2018, held at SCE  Campus, Bangalore.                                                         |

Principal Sapthagh College of Engineering 14/5, Chikkasandra, Hesaraghatta Main Road Bengaluru - 560 057

Principal Sapthagiri College of Engineering Chikkasancra, Hesaraghatta Road, Bangalore-560 057

## Sapthagiri College of Engineering 14/5, Chikkasandra, Hesaraghatta main road, Bengaluru-560057

(Affiliated to Visvesvaraya Technological University, Belgaum & Approved by AICTE, New Delhi)

| and an | Γable<br>Γennis  | VTU Bangalore North zoneInter Collegiate Winners | Sapthagiri college of Engineering Table Tennis team participated in VTU Bangalore North zone inter collegiate Table Tennis tournament held at Vijay Vittala institute of technology, Bangalore from 03/09/2018 to 04/09/2018 |
|--------------------------------------------|------------------|--------------------------------------------------|------------------------------------------------------------------------------------------------------------------------------------------------------------------------------------------------------------------------------|
| P                                          | Hand Ball<br>Men | VTU Bangalore North zoneInter Collegiate Winners | Participated in VTUBengaluru  North zonehandball  tournament, held at SCE  Bangalore., from 13/03/2018 to  14/03/2018                                                                                                        |
| SCE Women team                             | Basket Ball      | Inter Collegiate 4 <sup>th</sup> Place           | Participated in VTU  BangaloreZone Women Basket  Ball competition, from 12 <sup>th</sup> to  13 <sup>st</sup> April 2018, held at  Dr.AIT, Bengaluru                                                                         |