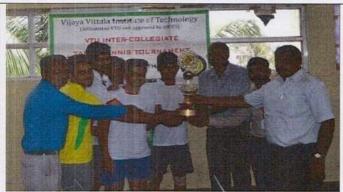

Sapthagiri college of Engineering Table Tennis team participated in VTU Bangalore North zone inter collegiate Table Tennis tournament held at Vijay Vittala institute of technology, Bangalore from 03/09/2018 to 04/09/2018.