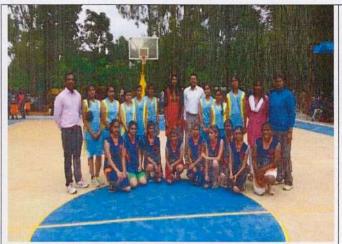

## Sapthagiri College of Engineering 14/5, Chikkasandra, Hesaraghatta main road, Bengaluru-560057

(Affiliated to Visvesvaraya Technological University, Belgaum & Approved by AICTE, New Delhi)

| and an | Γable<br>Γennis  | VTU Bangalore North zoneInter Collegiate Winners | Sapthagiri college of Engineering Table Tennis team participated in VTU Bangalore North zone inter collegiate Table Tennis tournament held at Vijay Vittala institute of technology, Bangalore from 03/09/2018 to 04/09/2018 |
|--------------------------------------------|------------------|--------------------------------------------------|------------------------------------------------------------------------------------------------------------------------------------------------------------------------------------------------------------------------------|
| P                                          | Hand Ball<br>Men | VTU Bangalore North zoneInter Collegiate Winners | Participated in VTUBengaluru  North zonehandball  tournament, held at SCE  Bangalore., from 13/03/2018 to  14/03/2018                                                                                                        |
| SCE Women team                             | Basket Ball      | Inter Collegiate 4 <sup>th</sup> Place           | Participated in VTU  BangaloreZone Women Basket  Ball competition, from 12 <sup>th</sup> to  13 <sup>st</sup> April 2018, held at  Dr.AIT, Bengaluru                                                                         |